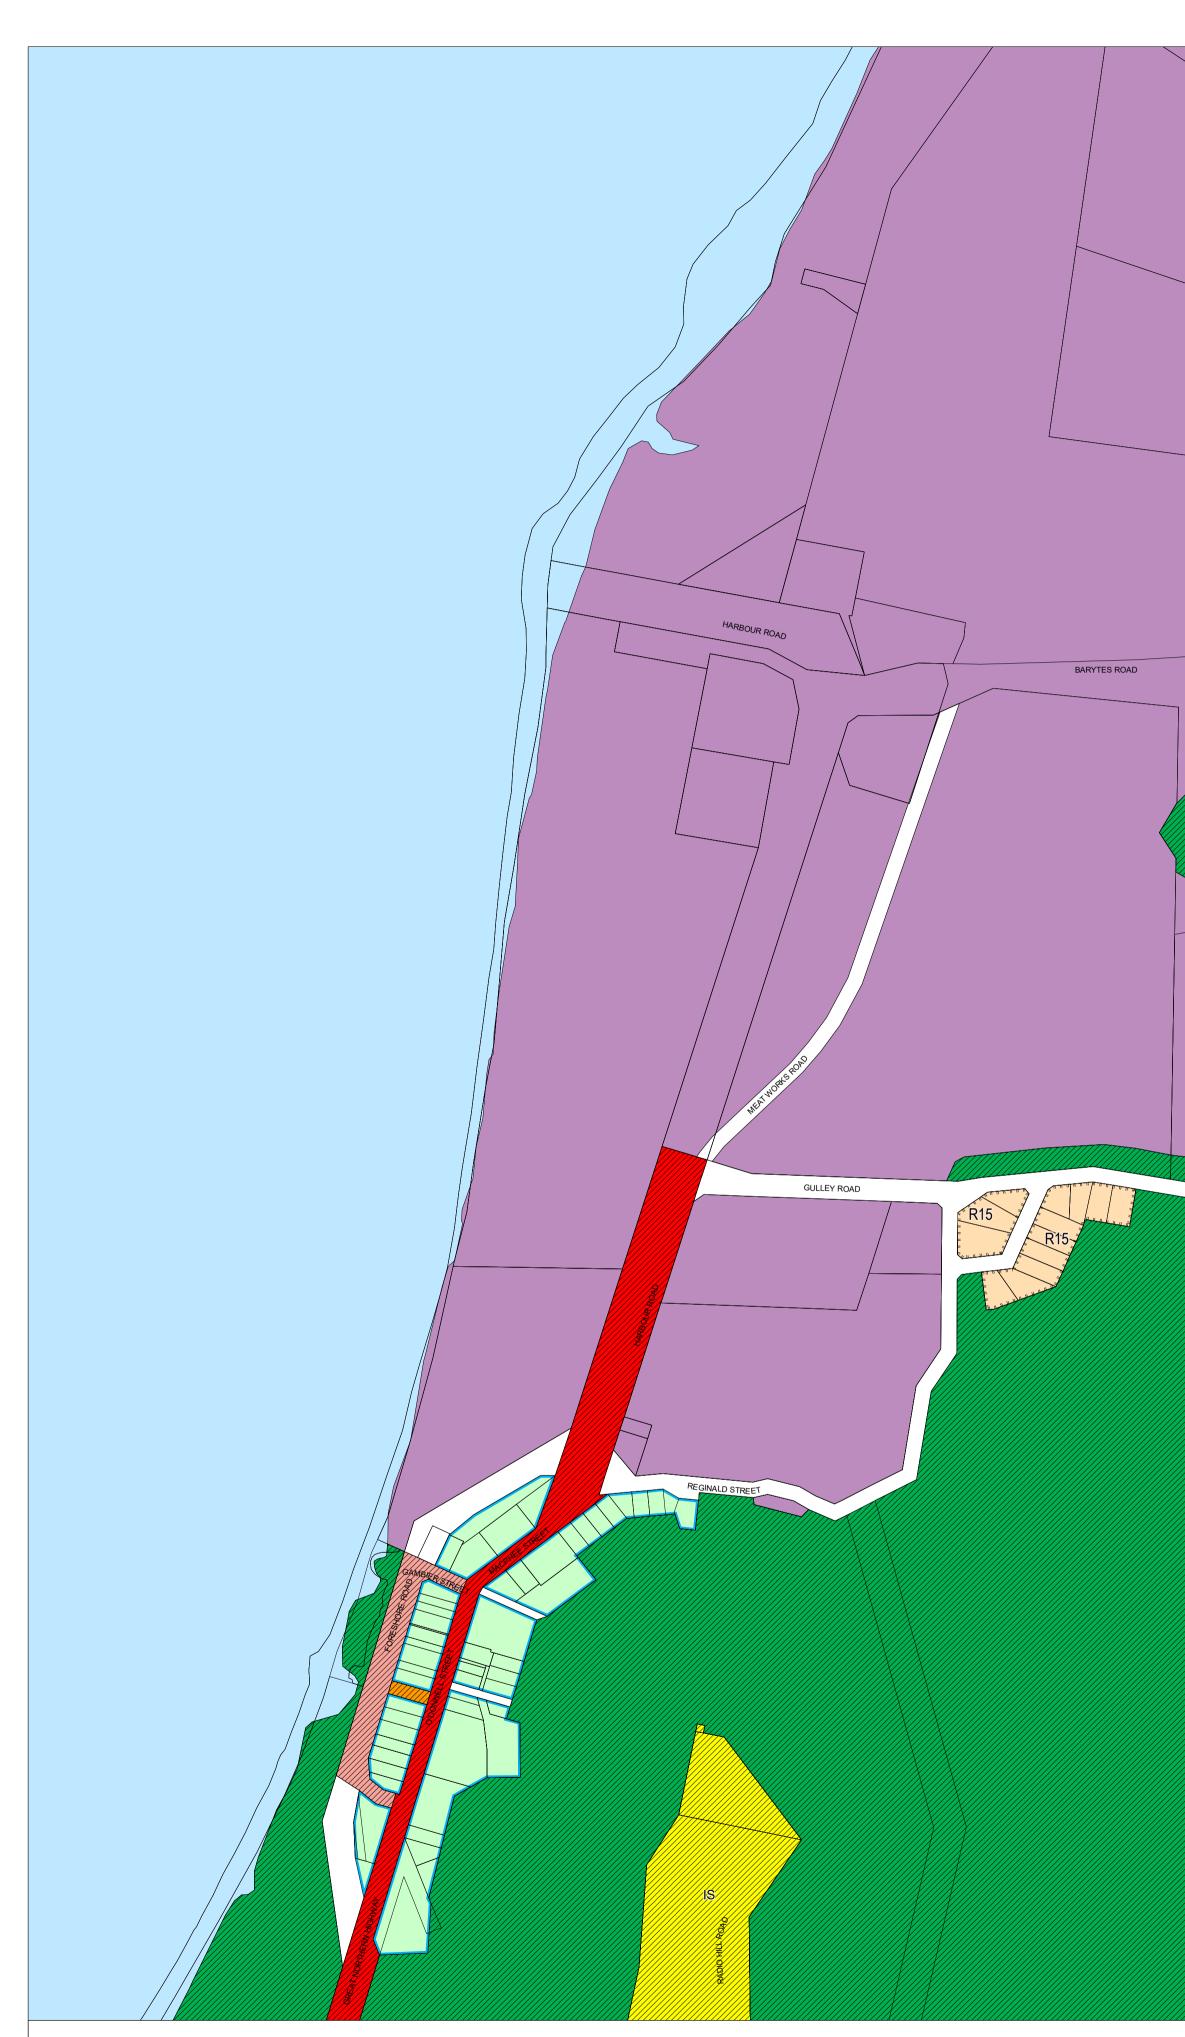

# Shire of Wyndham-East Kimberley

Local Planning Scheme No. 9 (District Scheme)

MAP OVERVIEW

/HUGO AUSTLA ØRWE

Authorised: T.Servaas

Plot Date: 13 May 2022

G.Gazette: Tuesday, 19 February 2019

Local Planning Scheme Map No. 6 of 30 MAP: Wyndham Port Wyndham Townsite