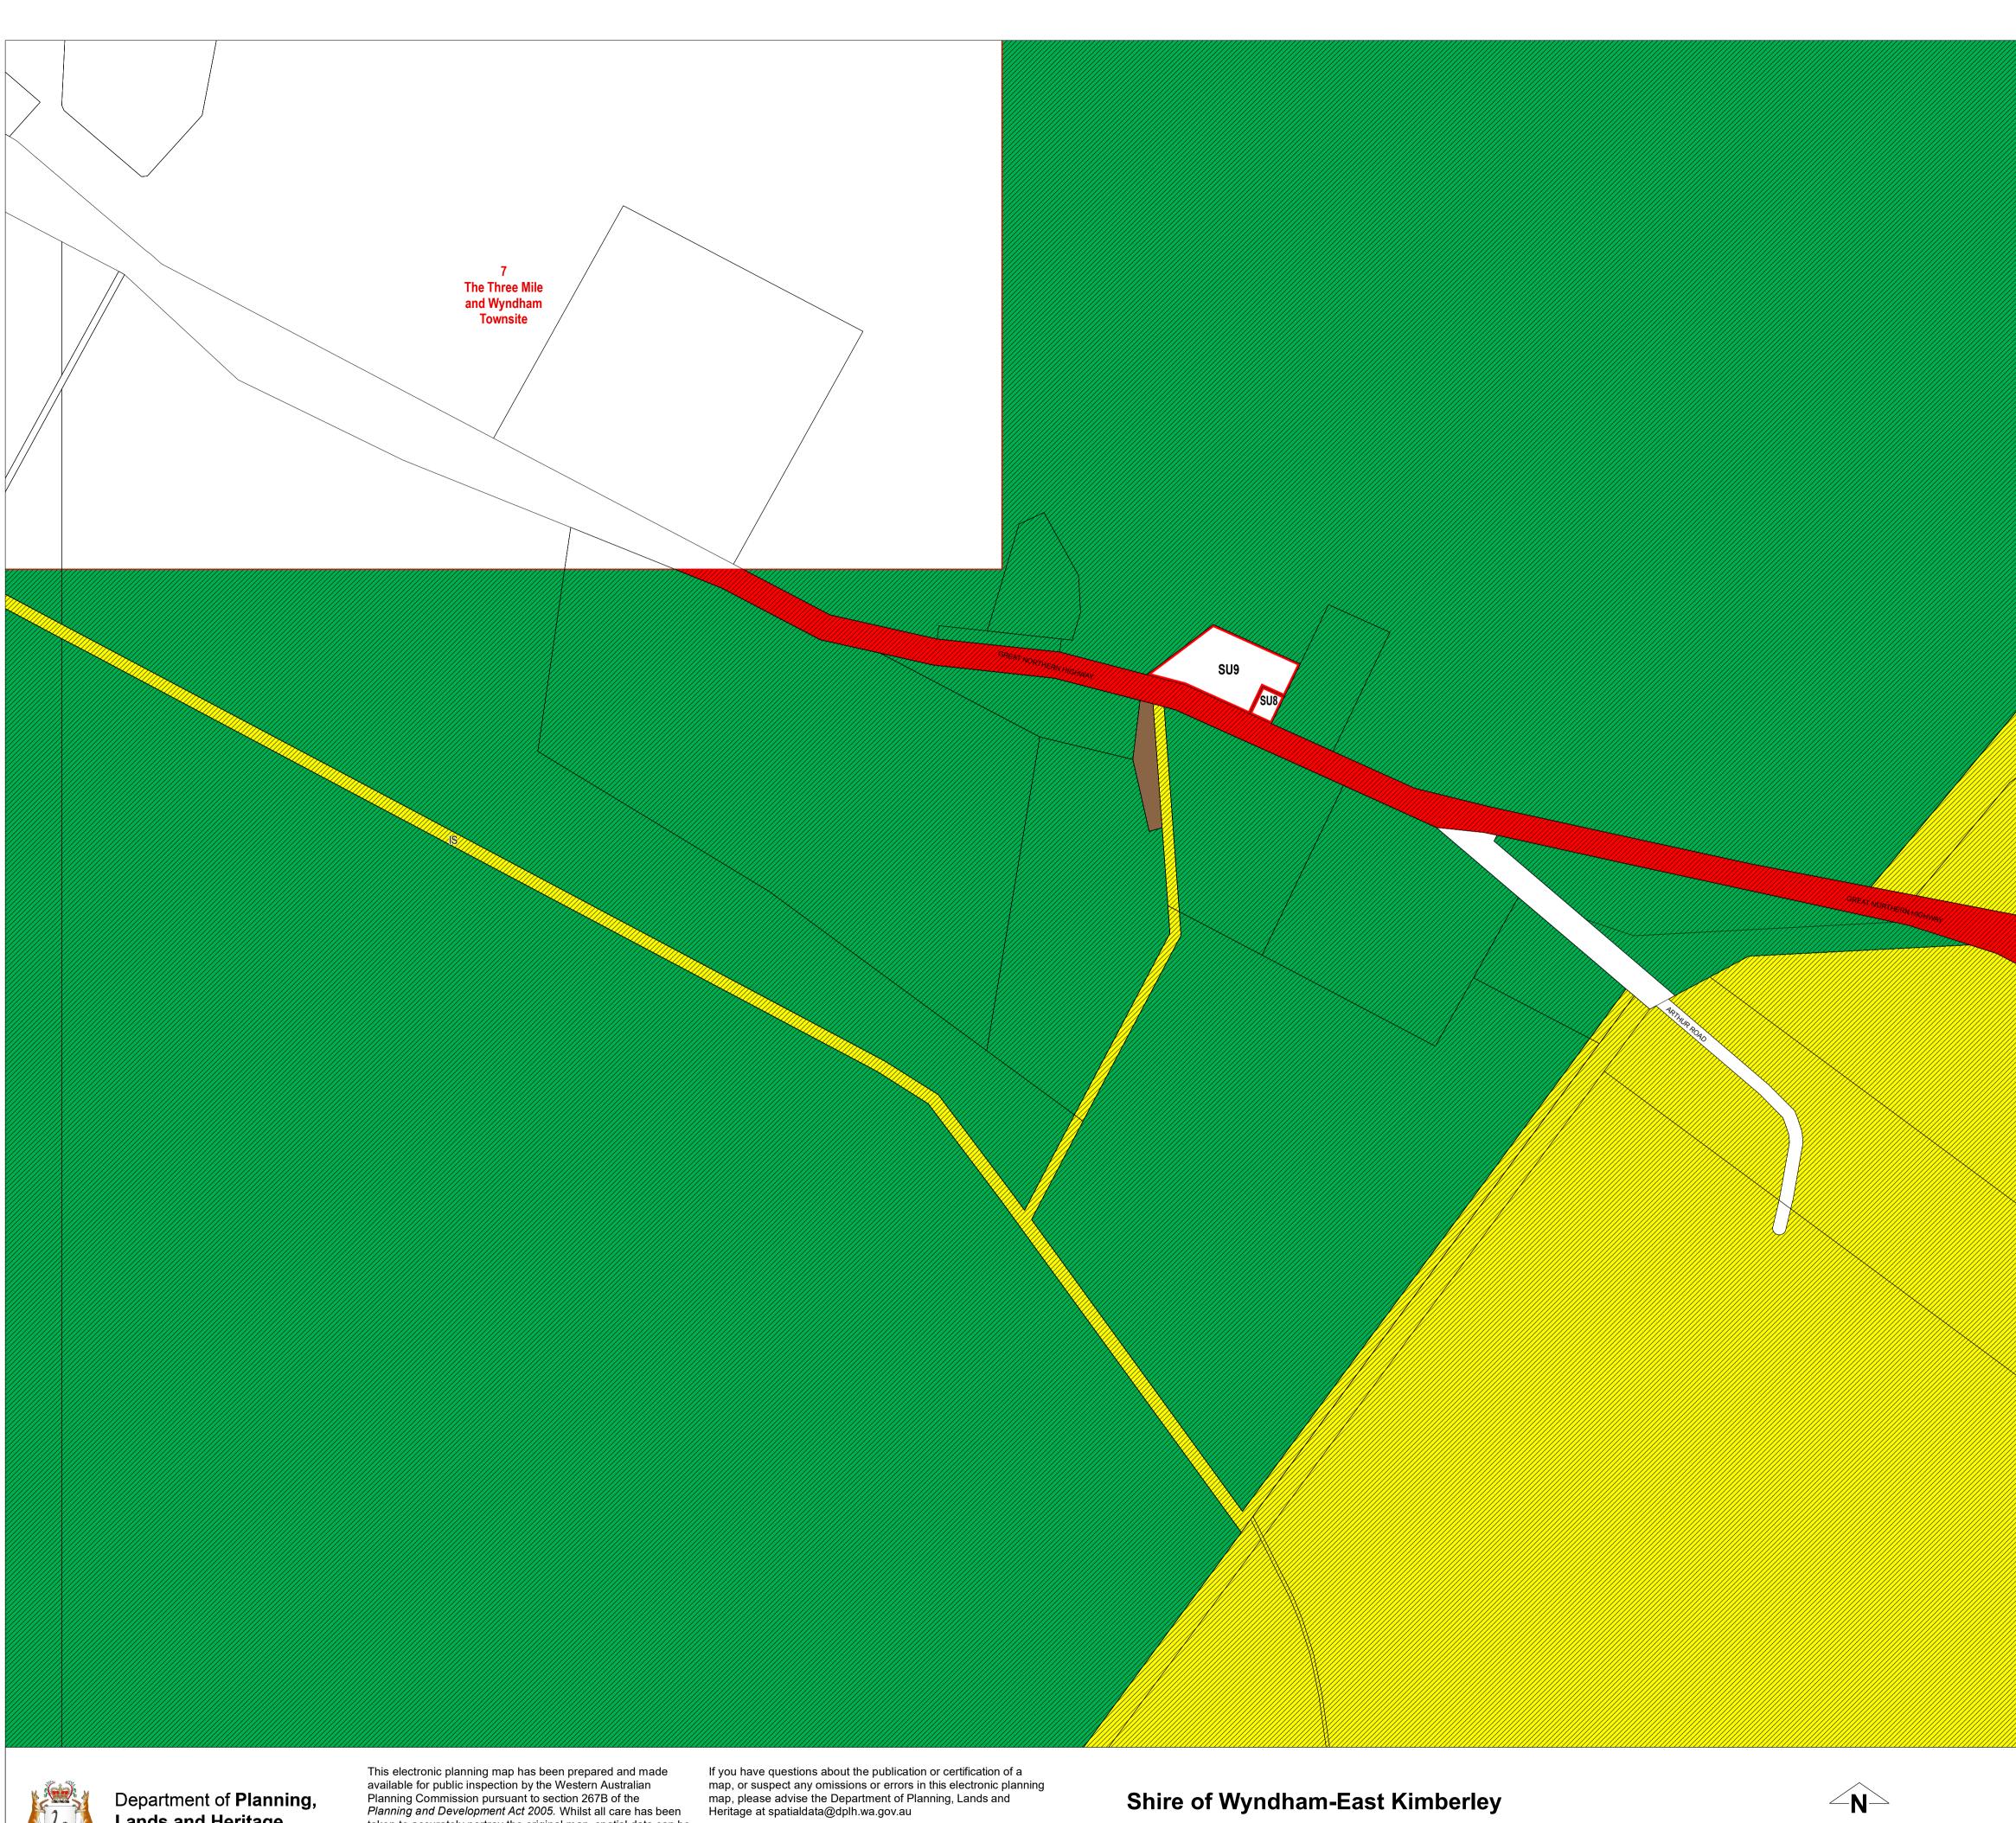

## Shire of Wyndham-East Kimberley

Local Planning Scheme No. 9 (District Scheme)

Local Planning Scheme Map No. 8 of 30 MAP: Wyndham Airport North West

- Rural Enterprise
- Rural Residential
- Rural Smallholdings
- Rural Townsite
- Service Commercial
- Settlement