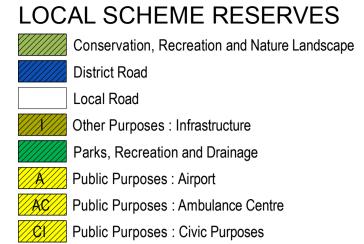

### LOCAL SCHEME ZONES

ED Public Purposes : Education Public Purposes : Energy H Public Purposes : Health Public Purposes : Port Facilities Public Purposes : Telecommunications WDT Public Purposes : Waste Disposal and Treatment WD Public Purposes : Water and Drainage State/Regional Road