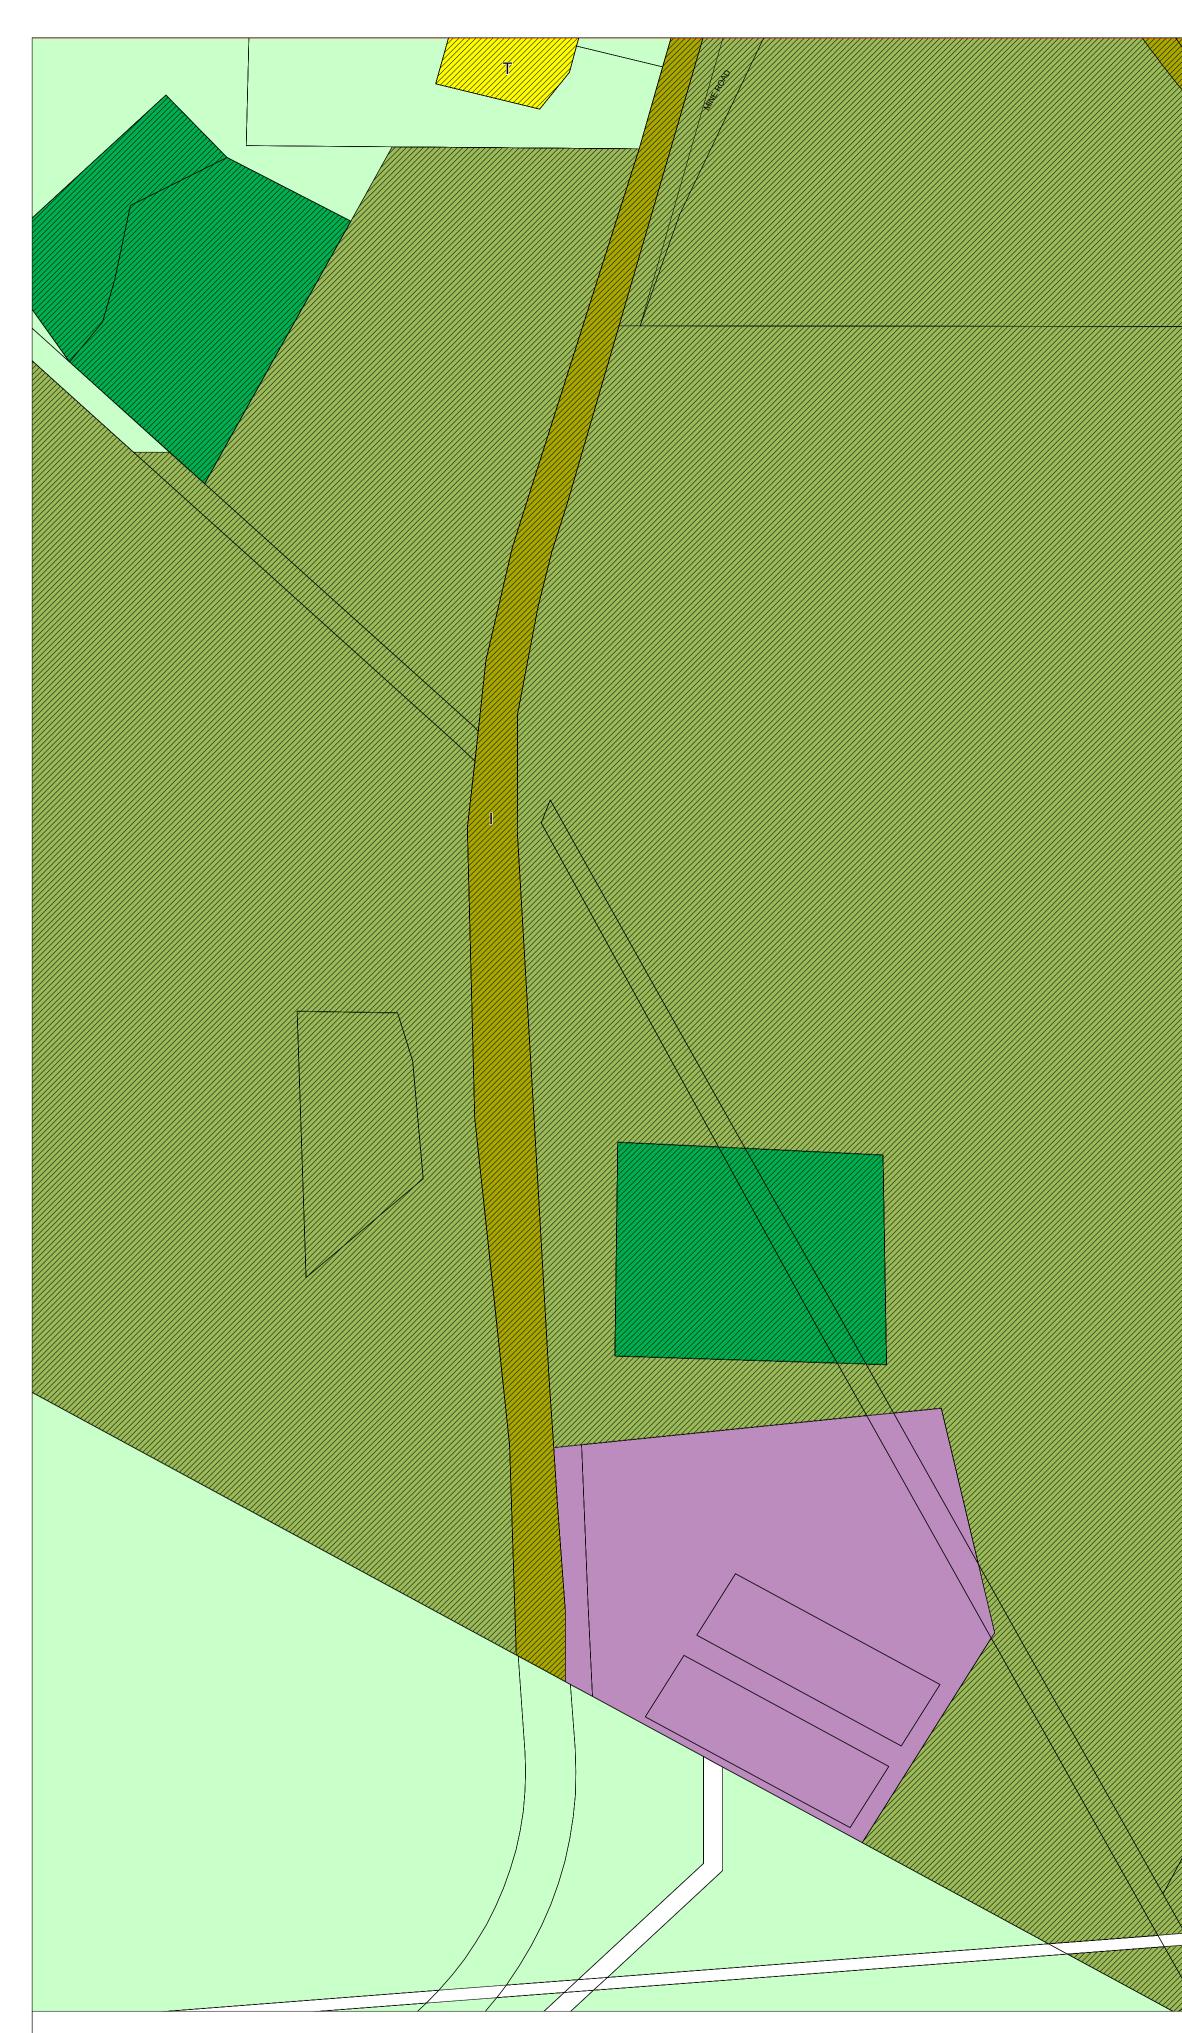

# Shire of Ashburton

Town Planning Scheme No. 7 (District Scheme)

# Shire of Ashburton

Town Planning Scheme No. 7 (District Scheme)

400

Meters

Authorised: T.Servaas

Plot Date: 27 March 2019

G.Gazette: Friday, 24 December 2004

Town Planning Scheme Map No. 9 of 12 MAP: Tom Price Townsite South