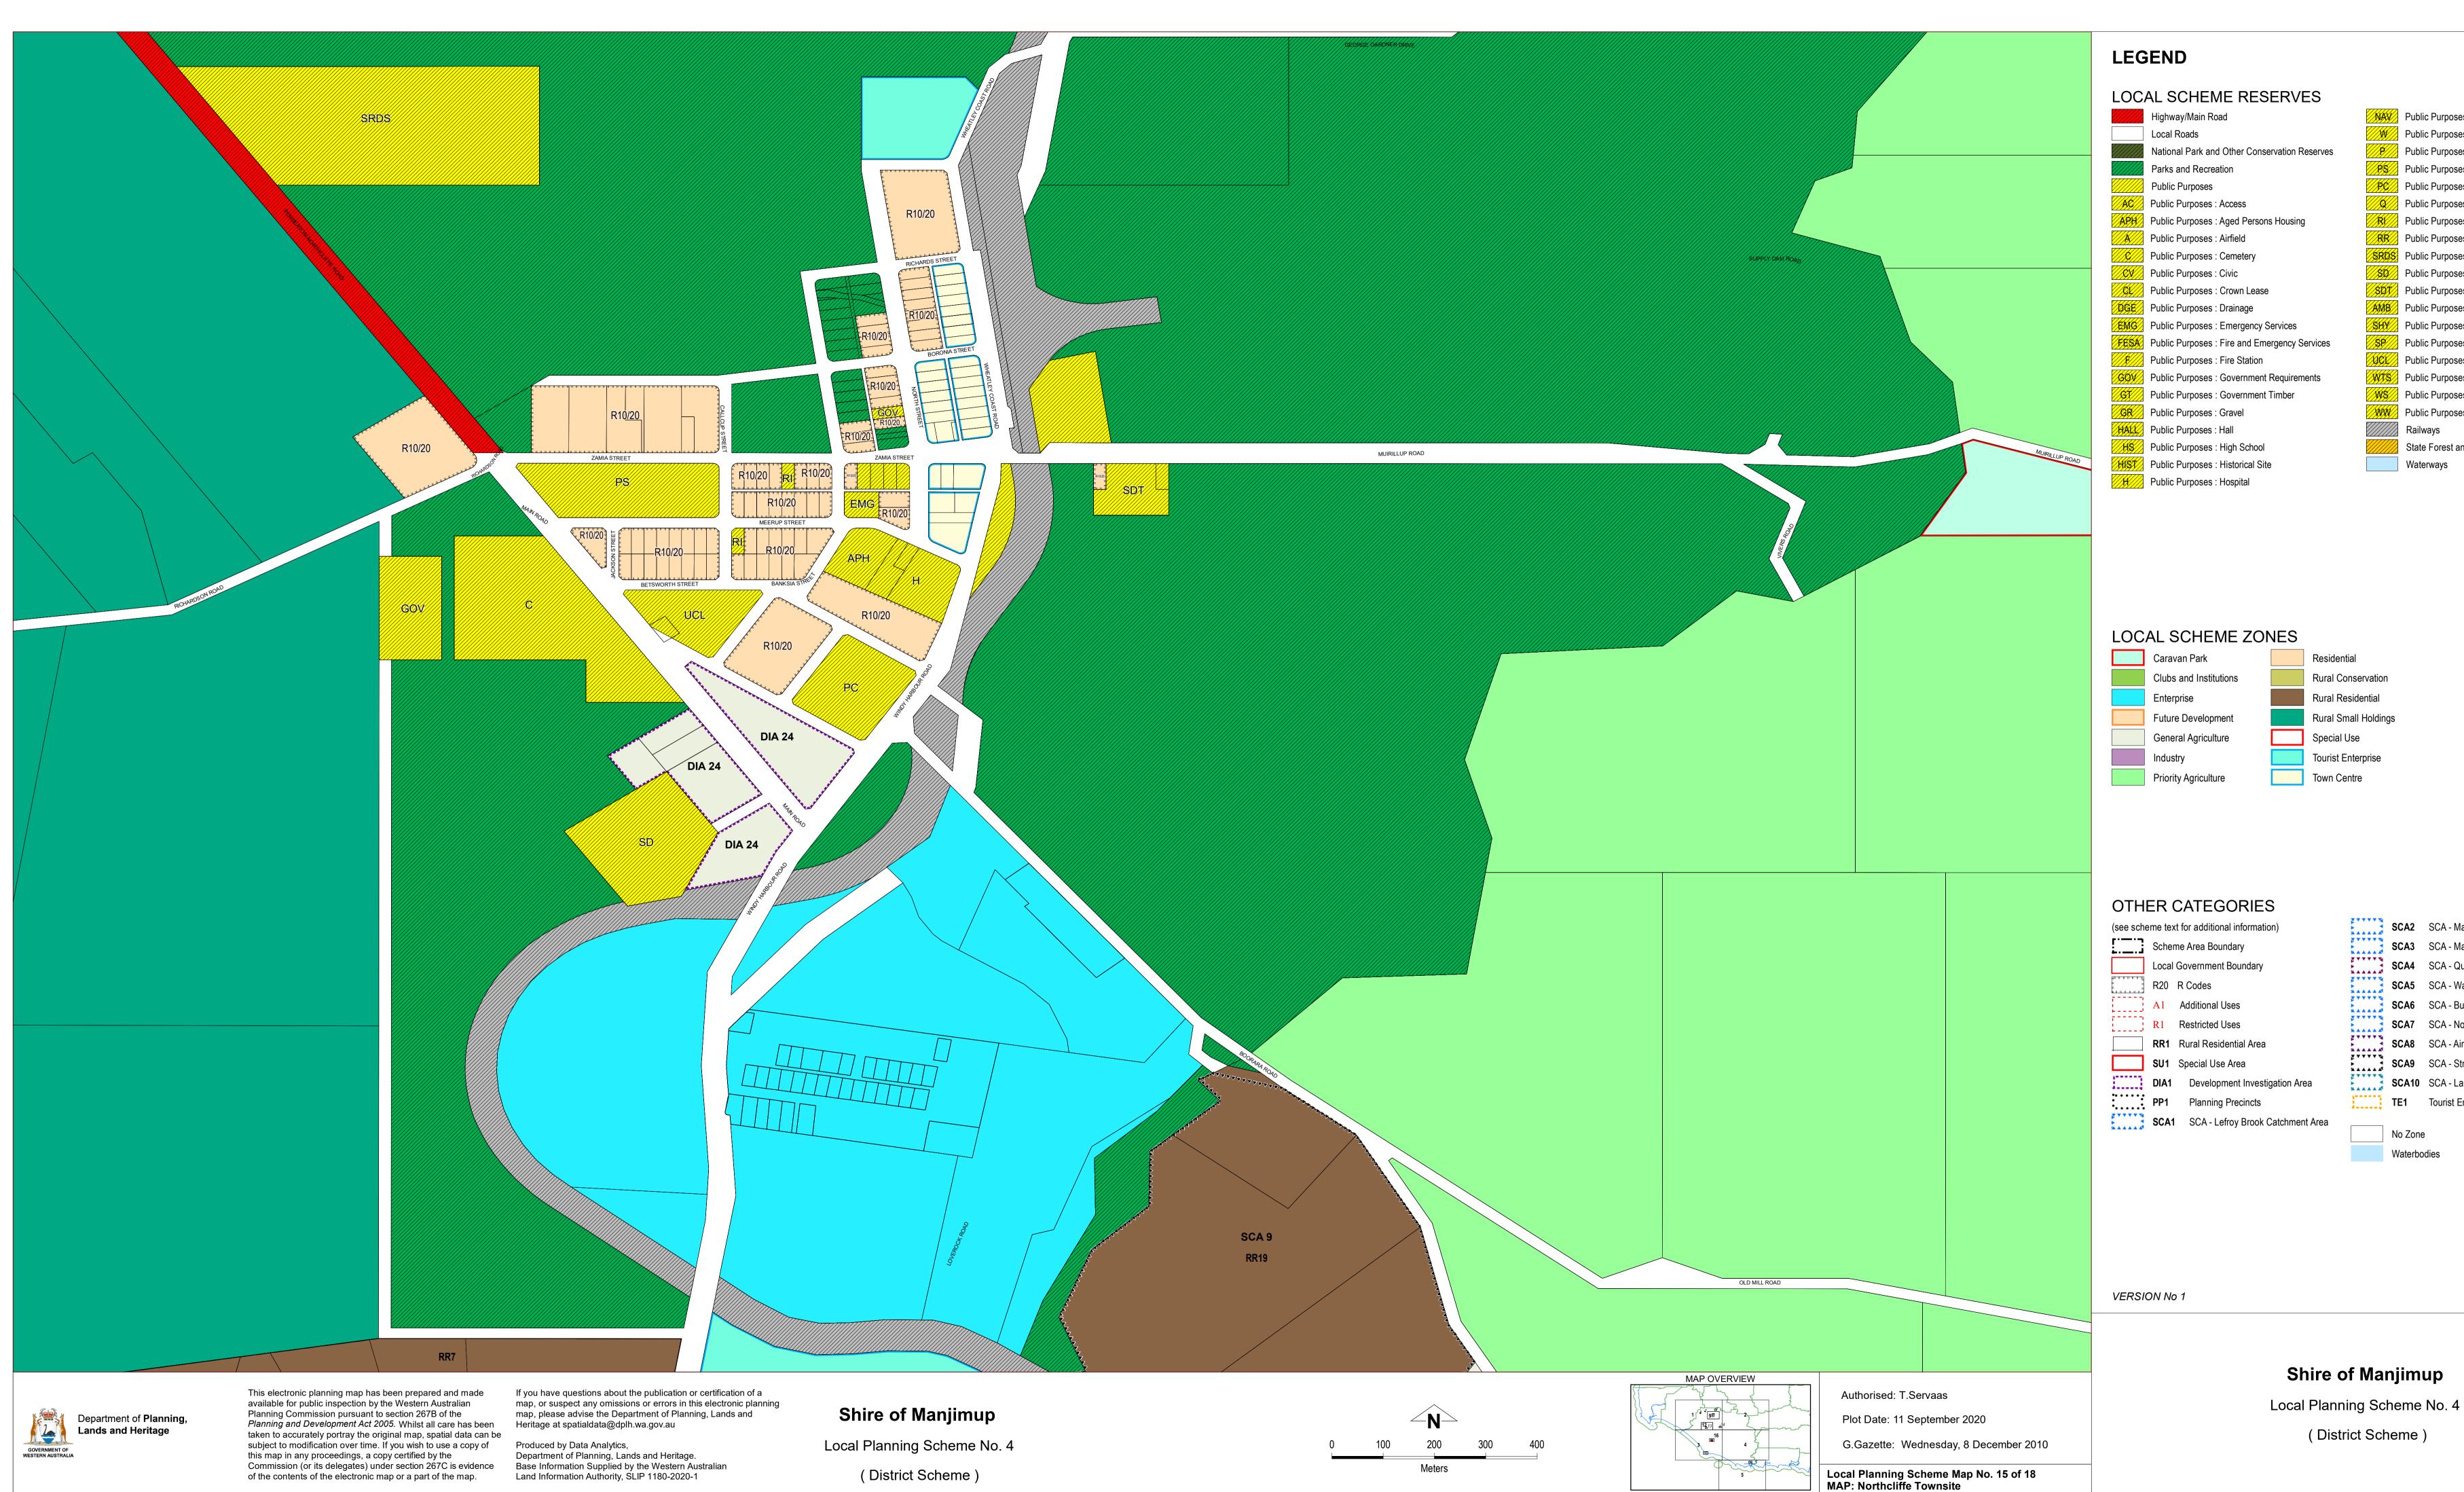

| NAX           | Public Purposes : Navigational Aid                   |
|---------------|------------------------------------------------------|
| XX //         | Public Purposes : Place of Worship                   |
| <u> </u>      | Public Purposes : Police                             |
| PS            | Public Purposes : Primary School                     |
| Þ¢//          | Public Purposes : Private School                     |
| /Ø//          | Public Purposes : Quarry                             |
| RV            | Public Purposes : Religious Institution              |
| RR            | Public Purposes : Rifle Range                        |
| SRDS          | Public Purposes : Sanitary and Rubbish Disposal Site |
| SD/           | Public Purposes : Sewage Disposal                    |
| SDT           | Public Purposes : Shire Depot                        |
| AMB           | Public Purposes : St. John's Ambulance               |
| SHX           | Public Purposes : Stock Holding Yards                |
| <u>\$</u> ?// | Public Purposes : Swimming Pool                      |
| XXXX          | Public Purposes : Unallocated Crown Land             |
| WTS/          | Public Purposes : Waste Transfer Station             |
| XXS//         | Public Purposes : Water Service                      |
| XXXXX         | Public Purposes : Waterway                           |
|               | Railways                                             |
|               | State Forest and Other Forest Reserves               |
|               |                                                      |

Waterways

SCA2 SCA - Manjimup Dam Catchment Area

SCA3 SCA - Manjimup Phillips Creek Catchment Area

SCA4 SCA - Quinninup/Karri Lake Catchment area

SCA5 SCA - Walpole Weir Catchment Area

SCA6 SCA - Butlers Creek Dam Catchment Area

SCA7 SCA - Northcliffe Catchment Area

SCA8 SCA - Airstrip Obstacle Limitation

SCA9 SCA - Structure Plan Area

SCA10 SCA - Lake Muir Consultation Area TE1 Tourist Enterprise Area

Waterbodies