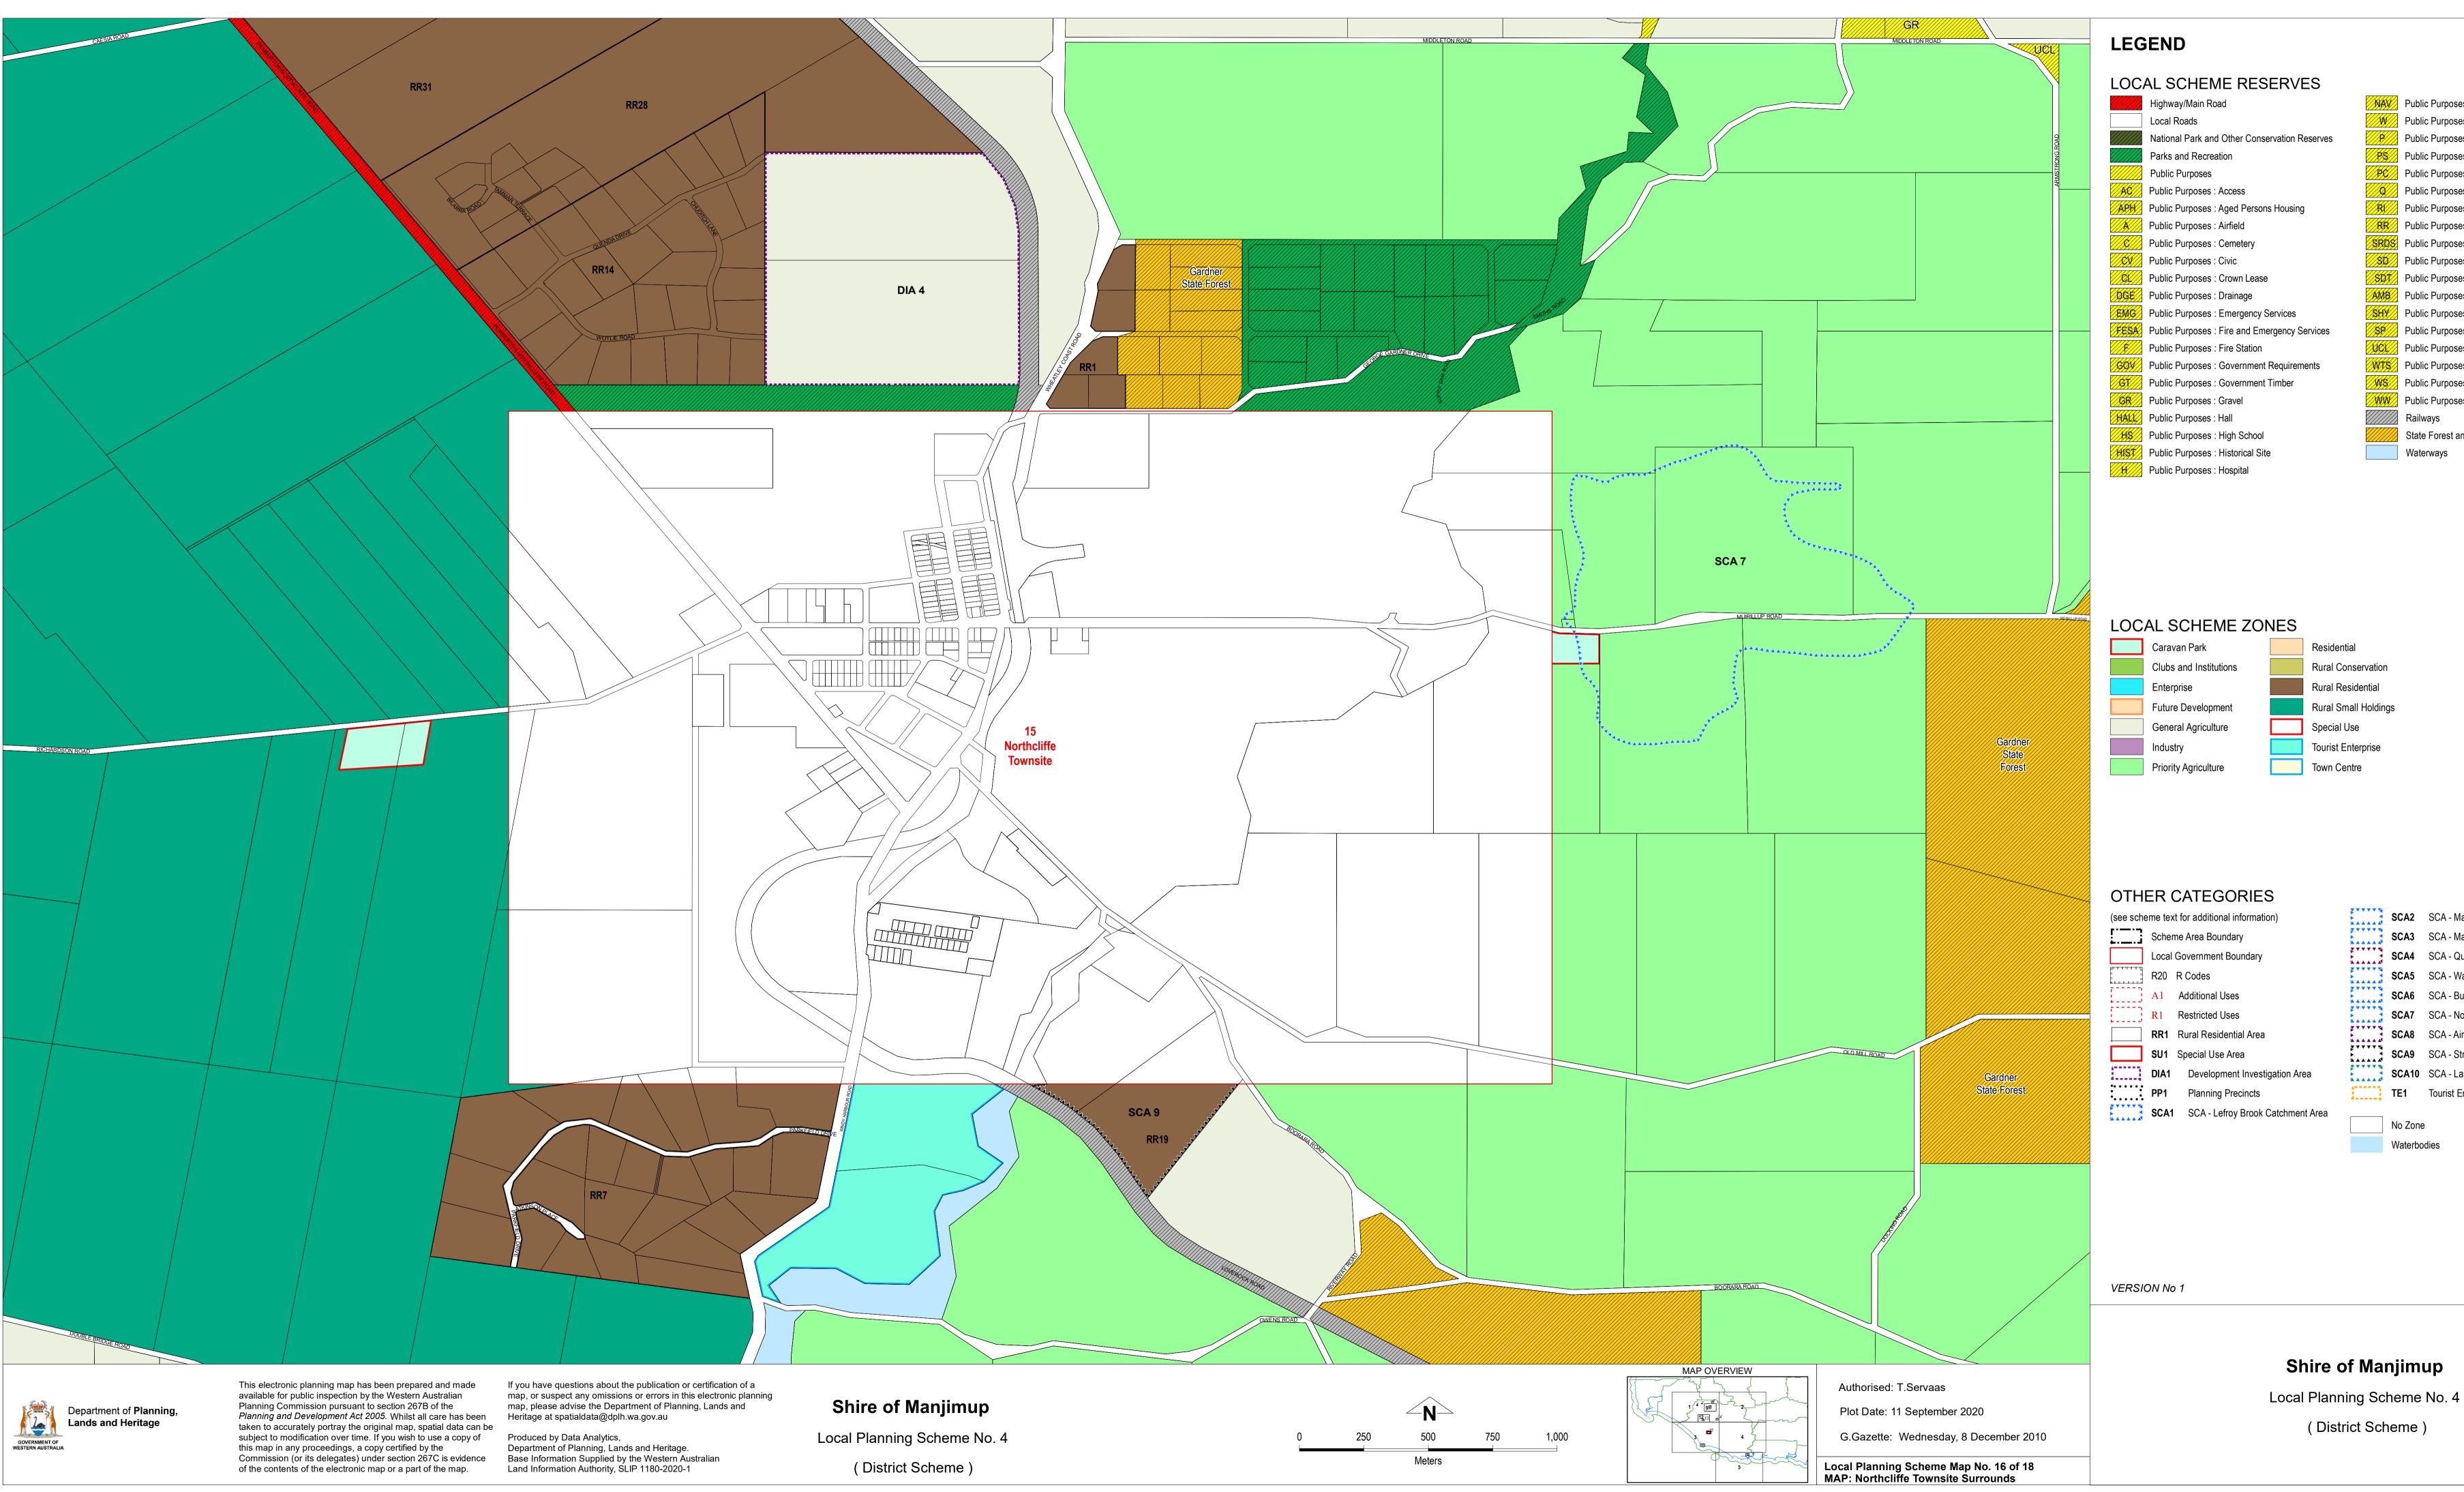

SCA2 SCA - Manjimup Dam Catchment Area

SCA3 SCA - Manjimup Phillips Creek Catchment Area

SCA4 SCA - Quinninup/Karri Lake Catchment area

SCA5 SCA - Walpole Weir Catchment Area

SCA6 SCA - Butlers Creek Dam Catchment Area

SCA7 SCA - Northcliffe Catchment Area

SCA8 SCA - Airstrip Obstacle Limitation

SCA9 SCA - Structure Plan Area

SCA10 SCA - Lake Muir Consultation Area TE1 Tourist Enterprise Area

Waterbodies