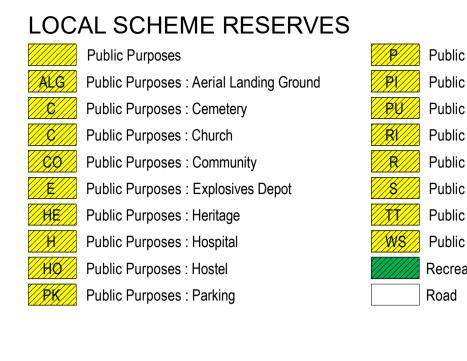

(District Scheme)

Town Planning Scheme Map No. 1 of 8 MAP: Laverton North West

- Public Purposes : Police Public Purposes : Pre School and Infant Health Centre PU Public Purposes : Public Utility RI Public Purposes : Radar Installation Public Purposes : Rubbish Disposal Public Purposes : School Public Purposes : TV and Telecommunications WS Public Purposes : Water Supply
- Recreation and Open Space