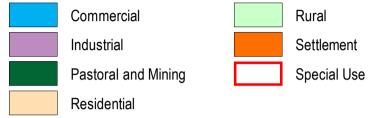

Land Information Authority, SLIP 1180-2020-1

of the contents of the electronic map or a part of the map.

## LEGEND



## LOCAL SCHEME ZONES



Rural

## OTHER CATEGORIES

(see scheme text for additional information) Scheme Area Boundary

Local Government Boundary

R20 R Codes

. . . . . . .

MP Special Control Area - Mineral Prospectivity Area

VERSION No 1

Shire of Laverton Town Planning Scheme No. 2

(District Scheme)

Town Planning Scheme Map No. 1 of 8 MAP: Laverton North West

- Public Purposes : Police Public Purposes : Pre School and Infant Health Centre PU Public Purposes : Public Utility RI Public Purposes : Radar Installation Public Purposes : Rubbish Disposal Public Purposes : School Public Purposes : TV and Telecommunications WS Public Purposes : Water Supply
- Recreation and Open Space



SU1 Special Use Reference