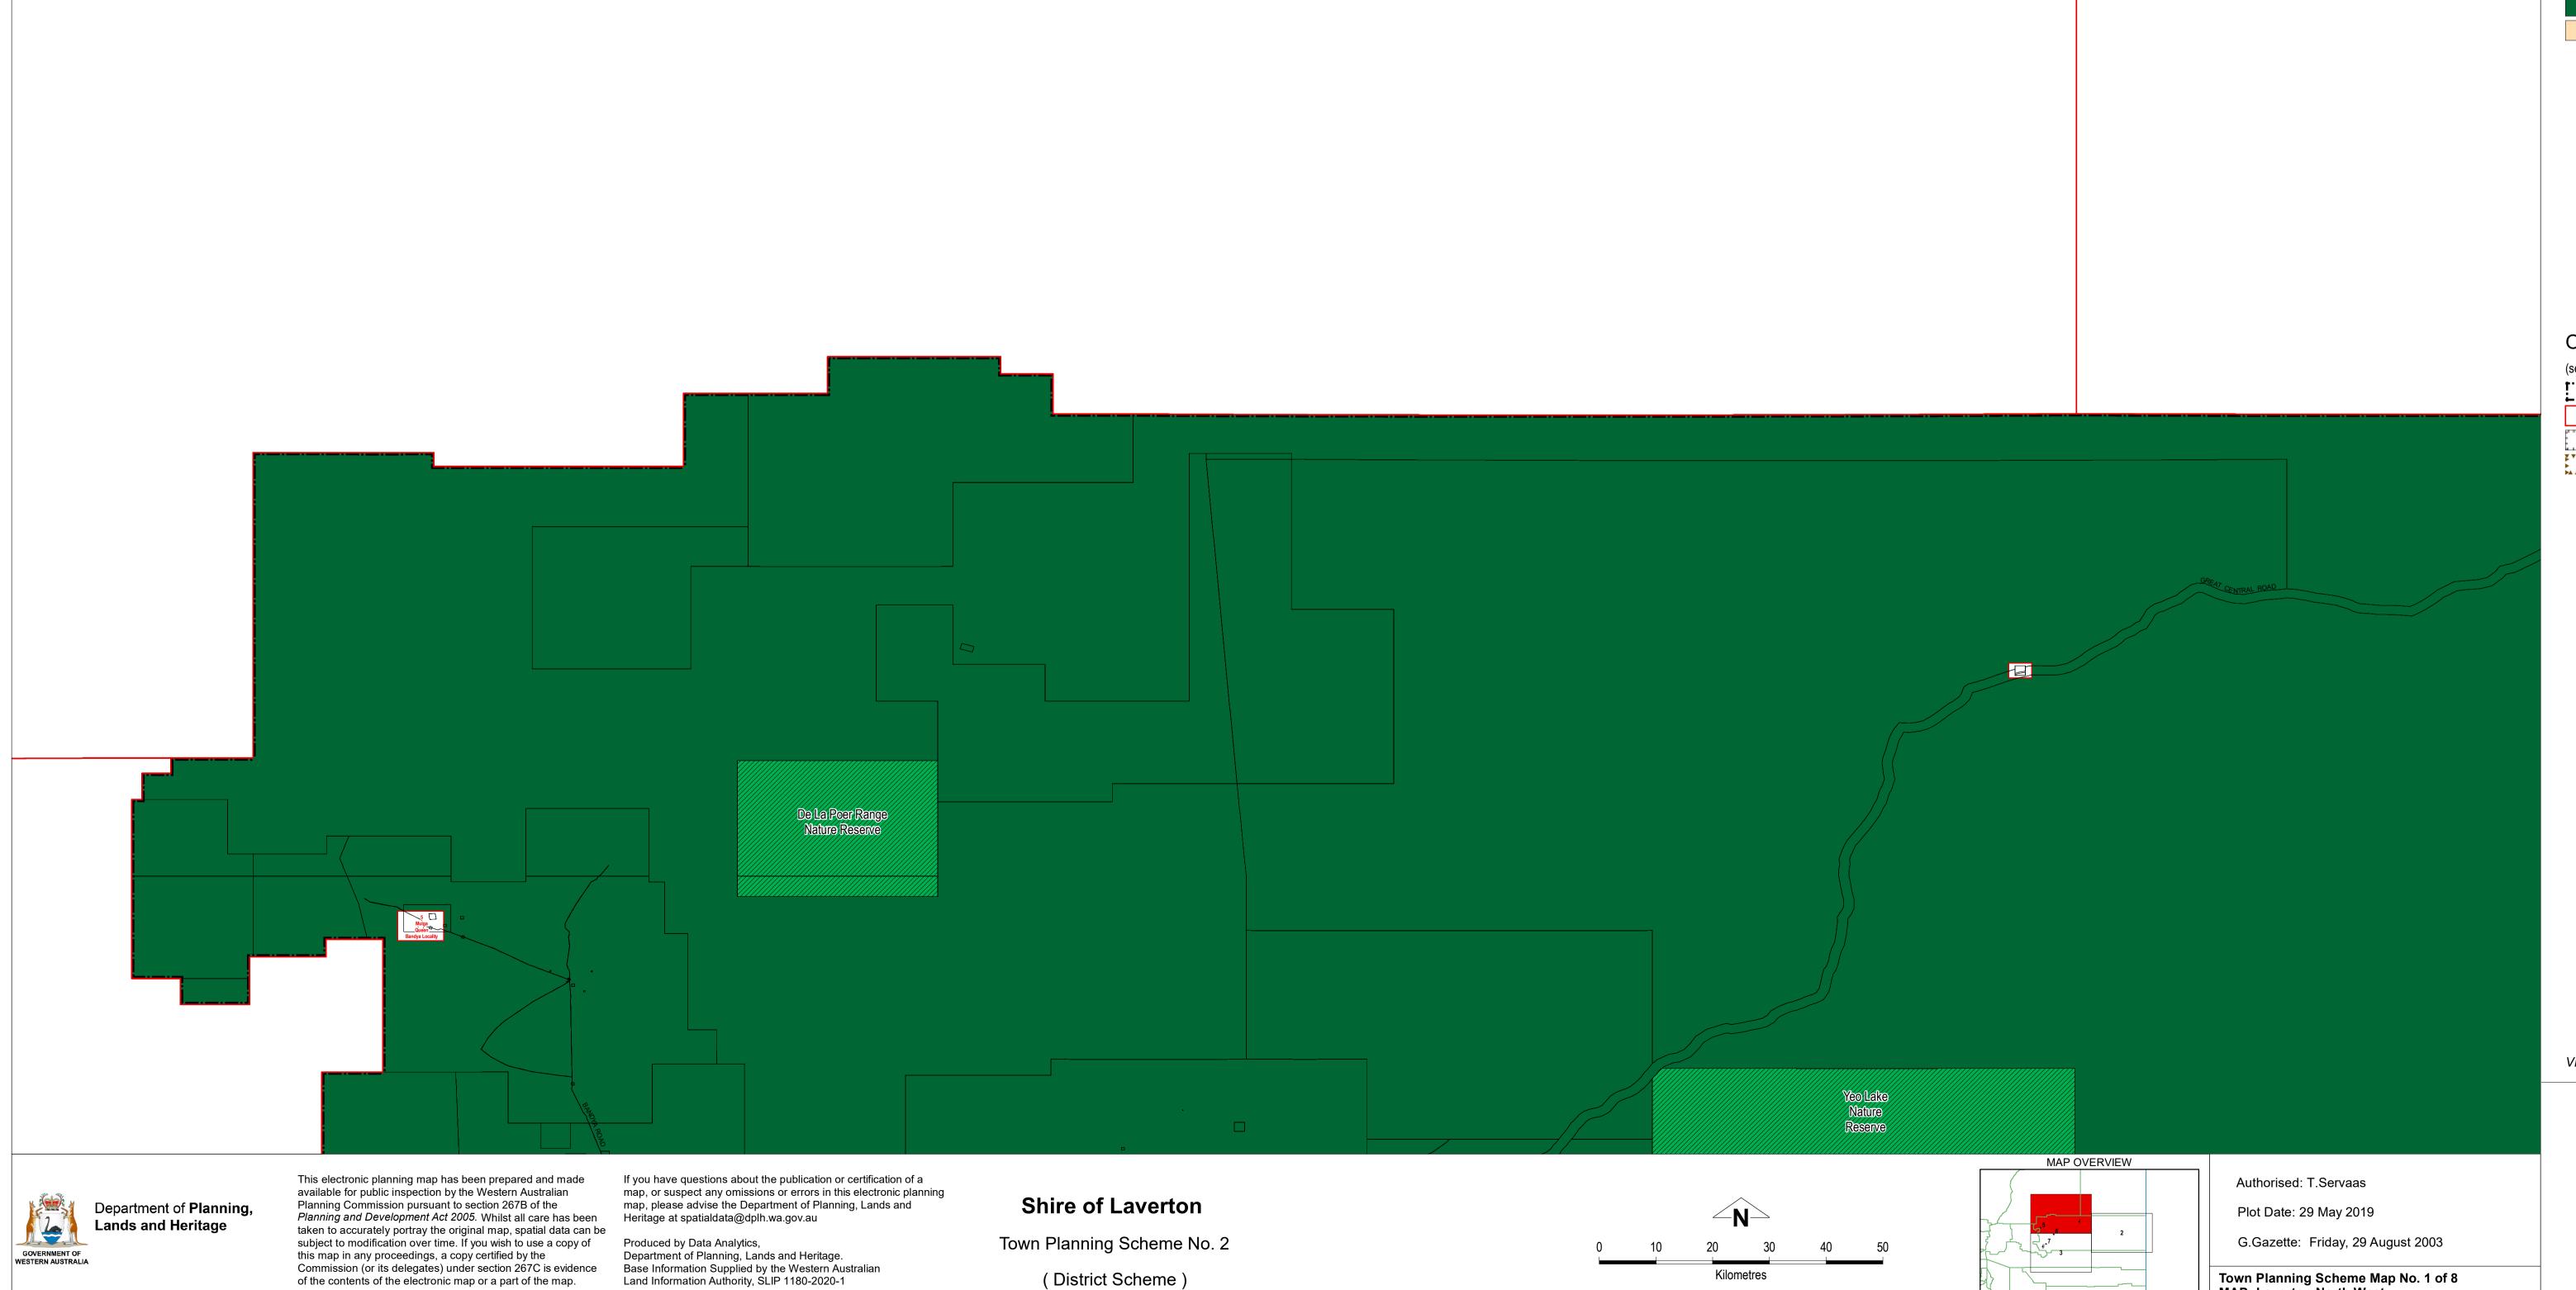

## OTHER CATEGORIES

(see scheme text for additional information) Scheme Area Boundary

Local Government Boundary

R20 R Codes

. . . . . . .

MP Special Control Area - Mineral Prospectivity Area

VERSION No 1

Shire of Laverton Town Planning Scheme No. 2

(District Scheme)

Town Planning Scheme Map No. 1 of 8 MAP: Laverton North West

- Public Purposes : Police Public Purposes : Pre School and Infant Health Centre PU Public Purposes : Public Utility RI Public Purposes : Radar Installation Public Purposes : Rubbish Disposal Public Purposes : School Public Purposes : TV and Telecommunications WS Public Purposes : Water Supply
- Recreation and Open Space