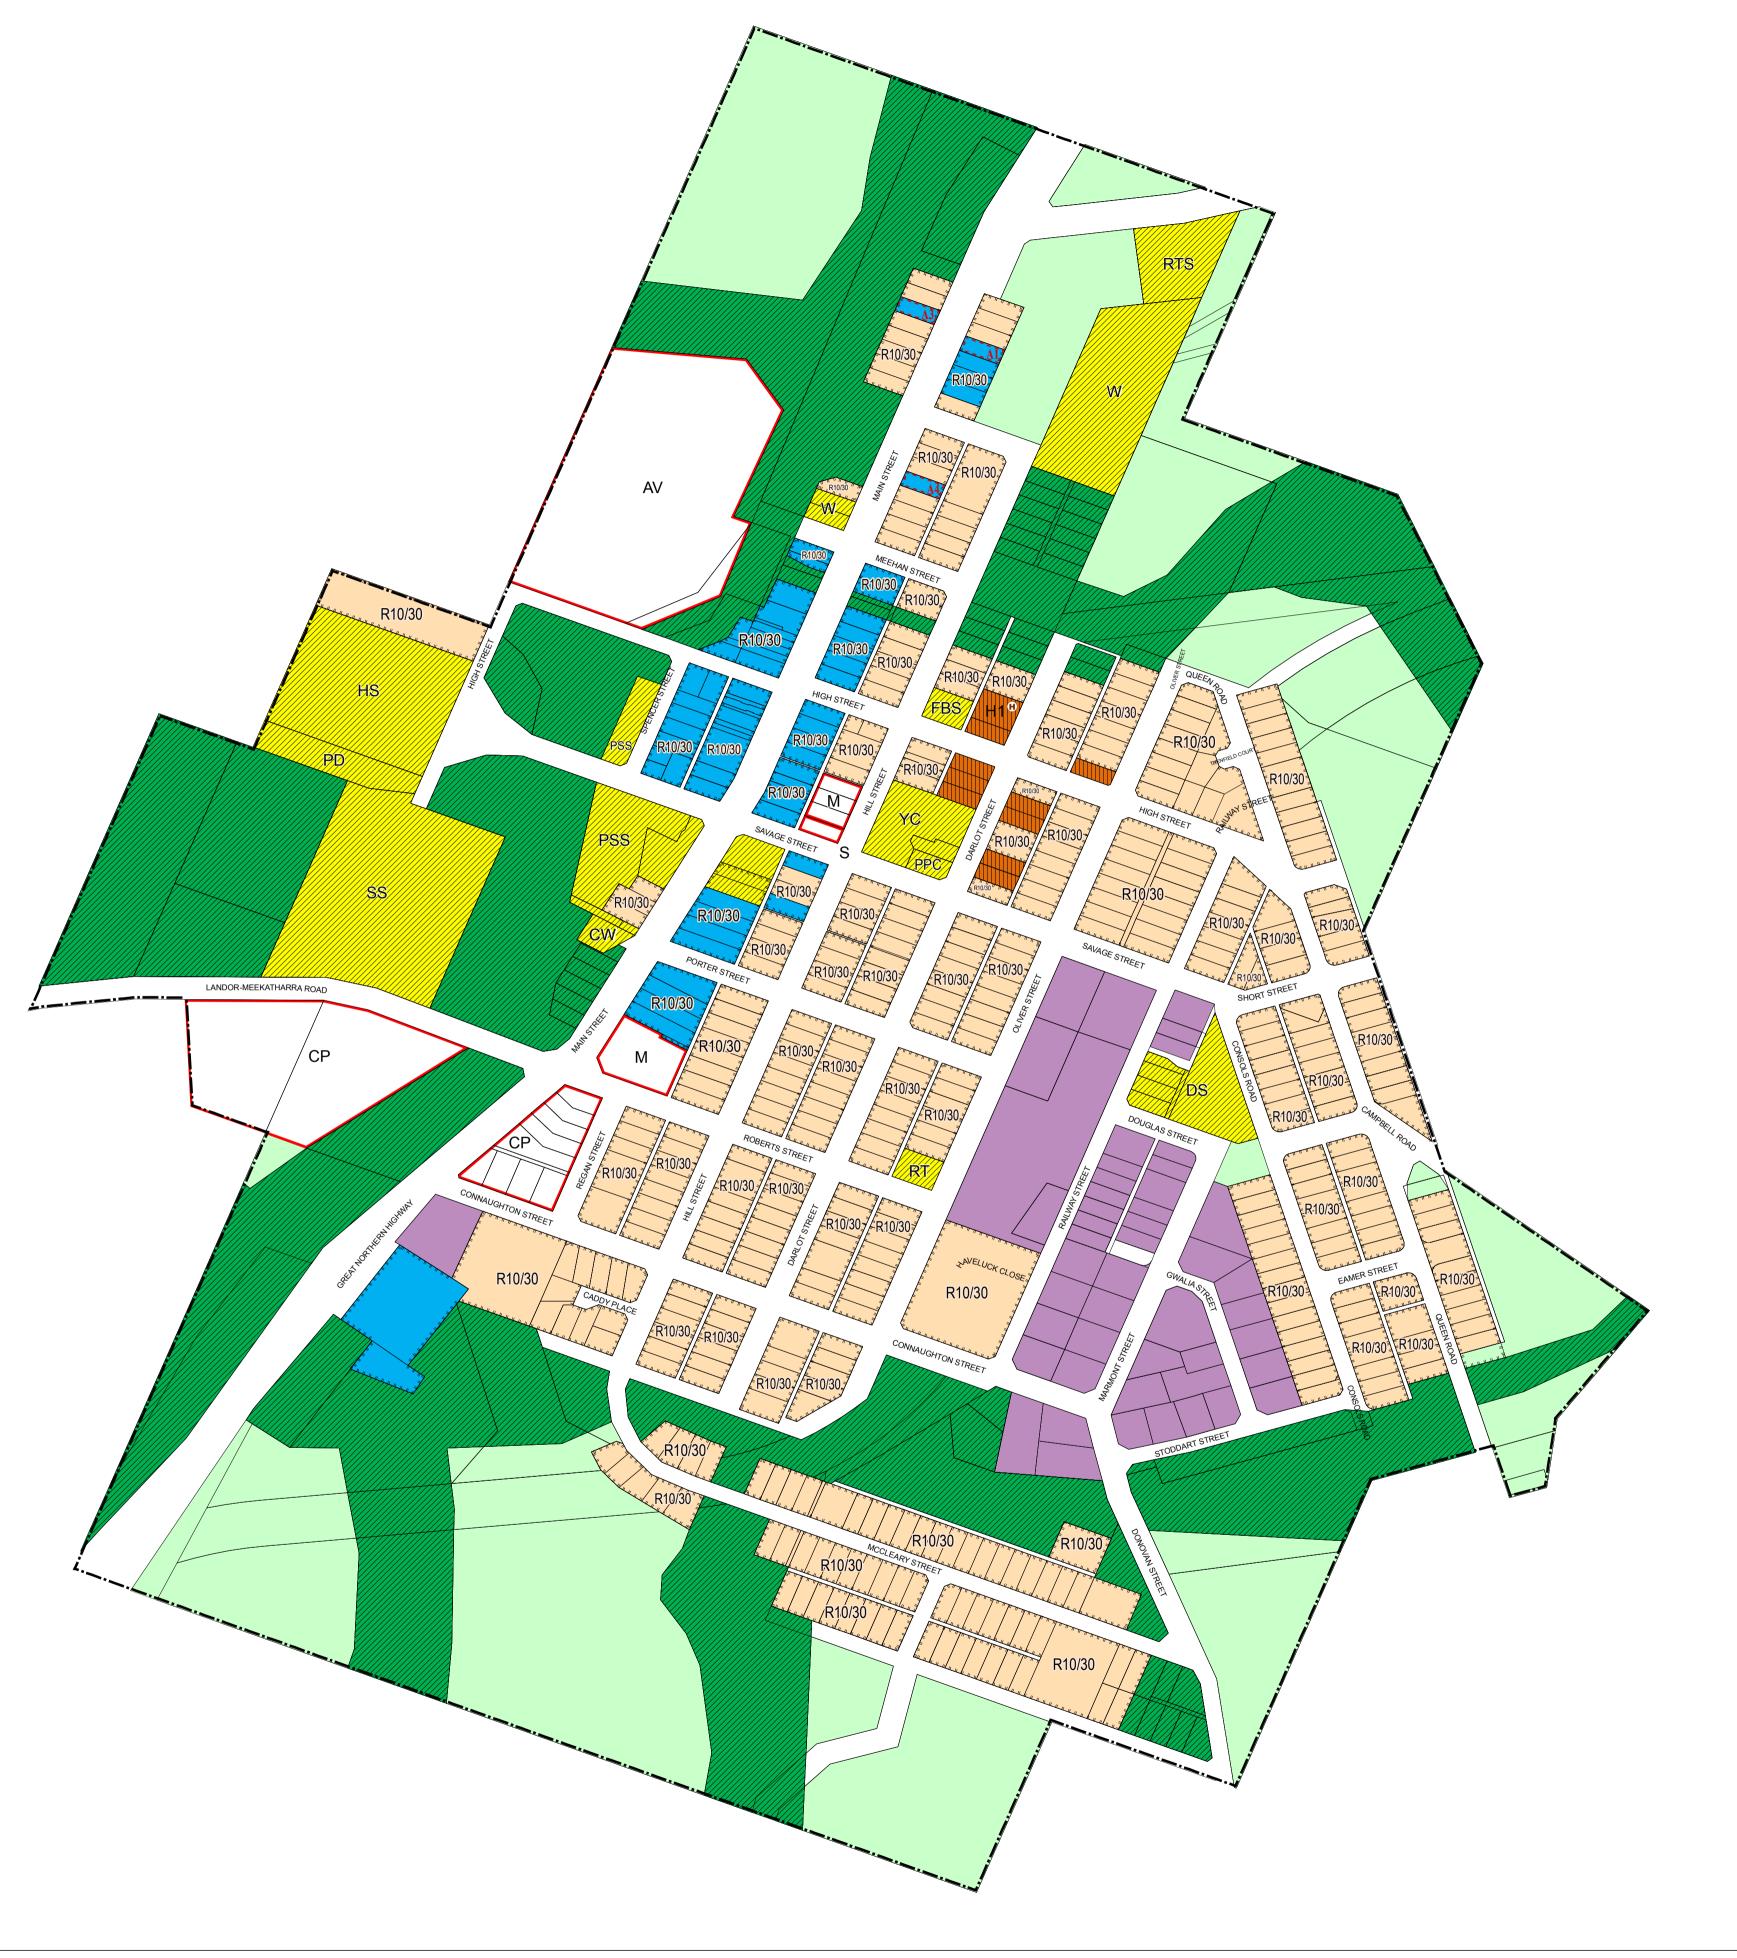

**LEGEND** LOCAL SCHEME RESERVES Public Purposes PD Public Purposes : Public Utilities Service and Drainage Public Purposes : Community Welfare Service Public Purposes : Radio and Television Site Public Purposes : Depot Site Public Purposes : Radio Transmitter Site Public Purposes : Fire Brigade Station \$\$ Public Purposes : School Site Public Purposes : Hospital Site W Public Purposes : Water P\$\$ Public Purposes : Power Station Site Public Purposes : Youth Community Purposes PPC Public Purposes : Pre-Primary Centre Recreation LOCAL SCHEME ZONES Civic and Cultural AV Special Use : Accommodation Village CP Special Use : Caravan Park Commercial M Special Use : Motel Industrial S Special Use : Supermarket Residential Rural OTHER CATEGORIES (see scheme text for additional information) Scheme Area Boundary Local Government Boundary R20 R Codes A1 Additional Uses Places of Heritage Value No Zone

Department of Planning, Lands and Heritage. Base Information Supplied by the Western Australian Land Information Authority, SLIP 1180-2020-1

**Shire of Meekatharra** 

Town Planning Scheme No. 3 ( District Scheme )

Authorised: T.Servaas Plot Date: 22 May 2019

G.Gazette: Friday, 5 February 1993

Town Planning Scheme Map No. 1 of 1 MAP: Meekatharra Townsite

VERSION No 1

**Shire of Meekatharra** 

Town Planning Scheme No. 3 ( District Scheme )