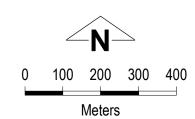

## City of Mandurah

Local Planning Scheme No. 12 ( District Scheme )

Plot Date: 20 April 2022

G.Gazette: Monday, 11 April 2022

Local Planning Scheme Map No. 25 of 25 MAP: Herron Locality South

(District Scheme)