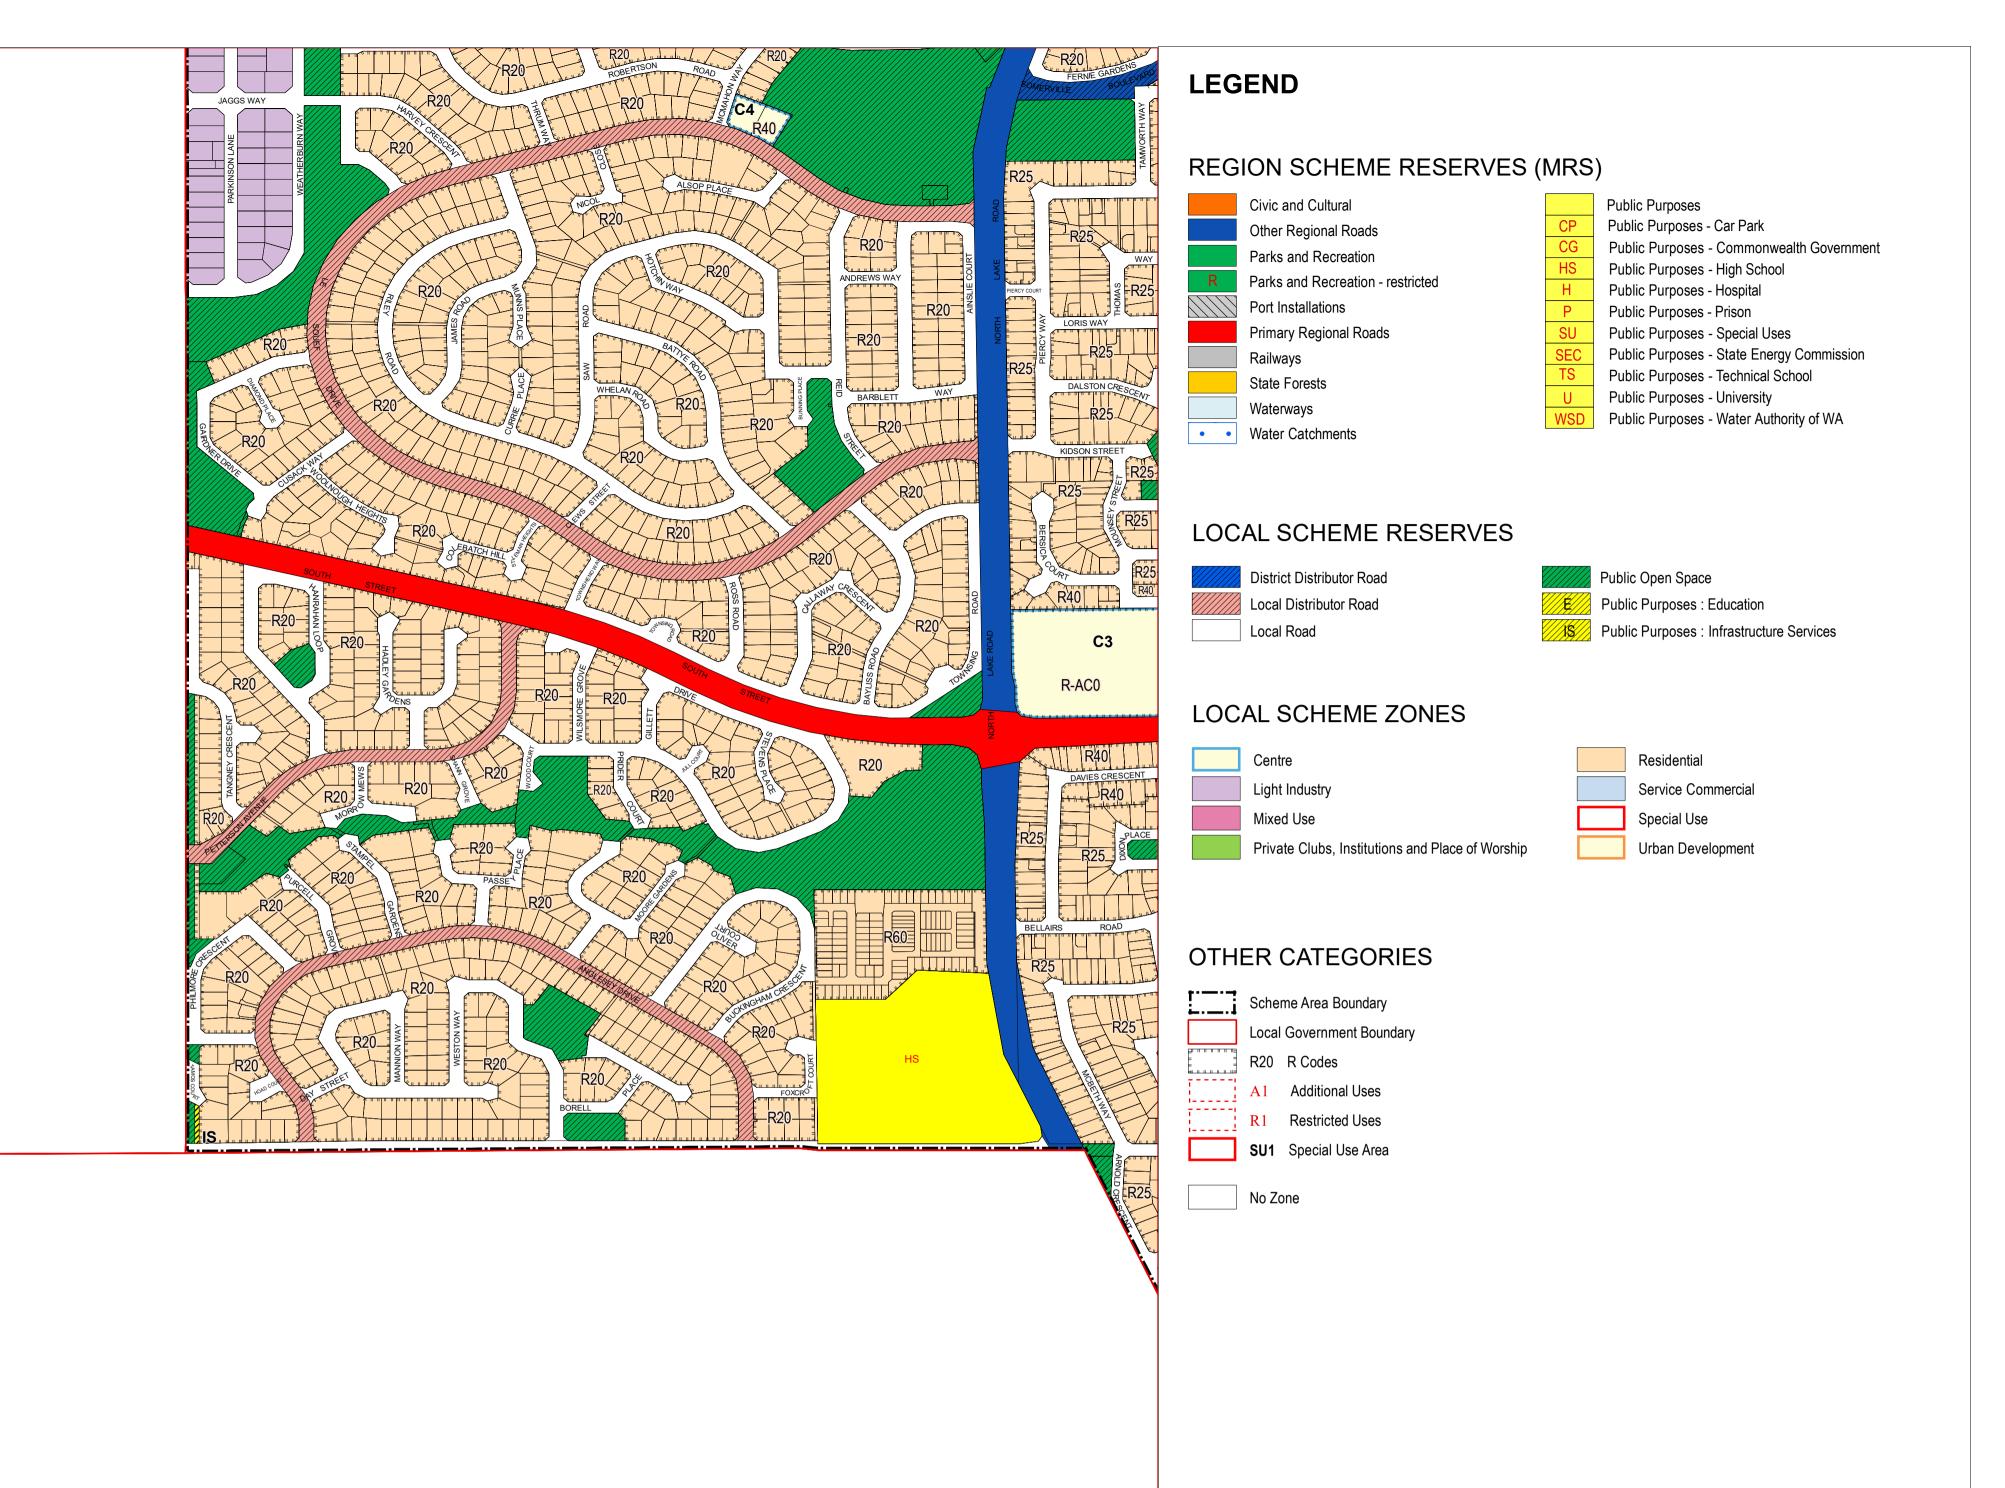

**VERSION No 1** 

City of Melville

Local Planning Scheme No. 6 (District Scheme)

Department of Planning, Lands and Heritage GOVERNMENT OF WESTERN AUSTRALIA

This electronic planning map has been prepared and made available for public inspection by the Western Australian Planning Commission pursuant to section 267B of the Planning and Development Act 2005. Whilst all care has been Heritage at spatialdata@dplh.wa.gov.au Produced by Data Analytics,

If you have questions about the publication or certification of a map, or suspect any omissions or errors in this electronic planning map, please advise the Department of Planning, Lands and

City of Melville Local Planning Scheme No. 6 Department of Planning, Lands and Heritage. Base Information Supplied by the Western Australian ( District Scheme ) Land Information Authority, SLIP 1180-2020-1

of the contents of the electronic map or a part of the map.