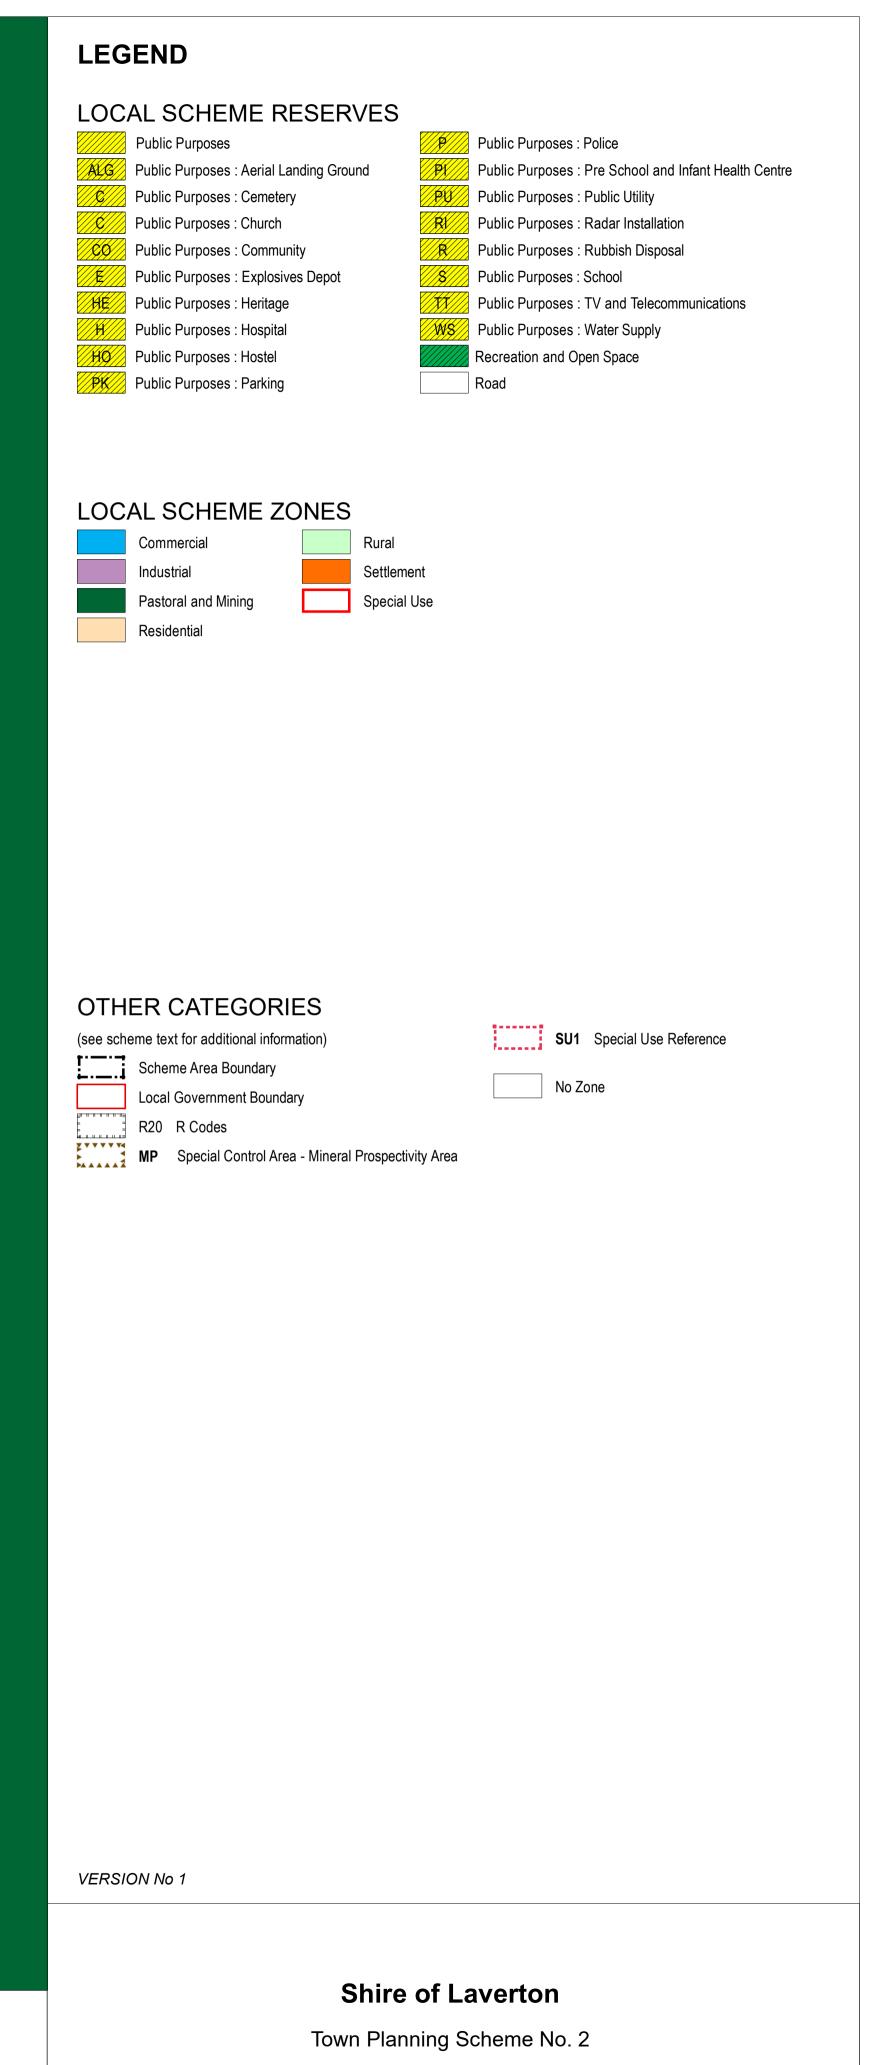

Department of Planning,
Lands and Heritage

This electronic planning map has been prepared and made available for public inspection by the Western Australian Planning Commission pursuant to section 267B of the *Planning and Development Act 2005.* Whilst all care has been taken to accurately portray the original map, spatial data can be subject to modification over time. If you wish to use a copy of this map in any proceedings, a copy certified by the Commission (or its delegates) under section 267C is evidence

of the contents of the electronic map or a part of the map.

If you have questions about the publication or certification of a map, or suspect any omissions or errors in this electronic planning map, please advise the Department of Planning, Lands and Heritage at spatialdata@dplh.wa.gov.au

Produced by Data Analytics,
Department of Planning, Lands and Heritage.
Base Information Supplied by the Western Australian

Land Information Authority, SLIP 1180-2020-1

Shire of Laverton

Town Planning Scheme No. 2

( District Scheme )

Authorised: T.Servaas
Plot Date: 29 May 2019

G.Gazette: Friday, 29 August 2003

Town Planning Scheme Map No. 6 of 8 MAP: Cosmo Newberry Locality

( District Scheme )