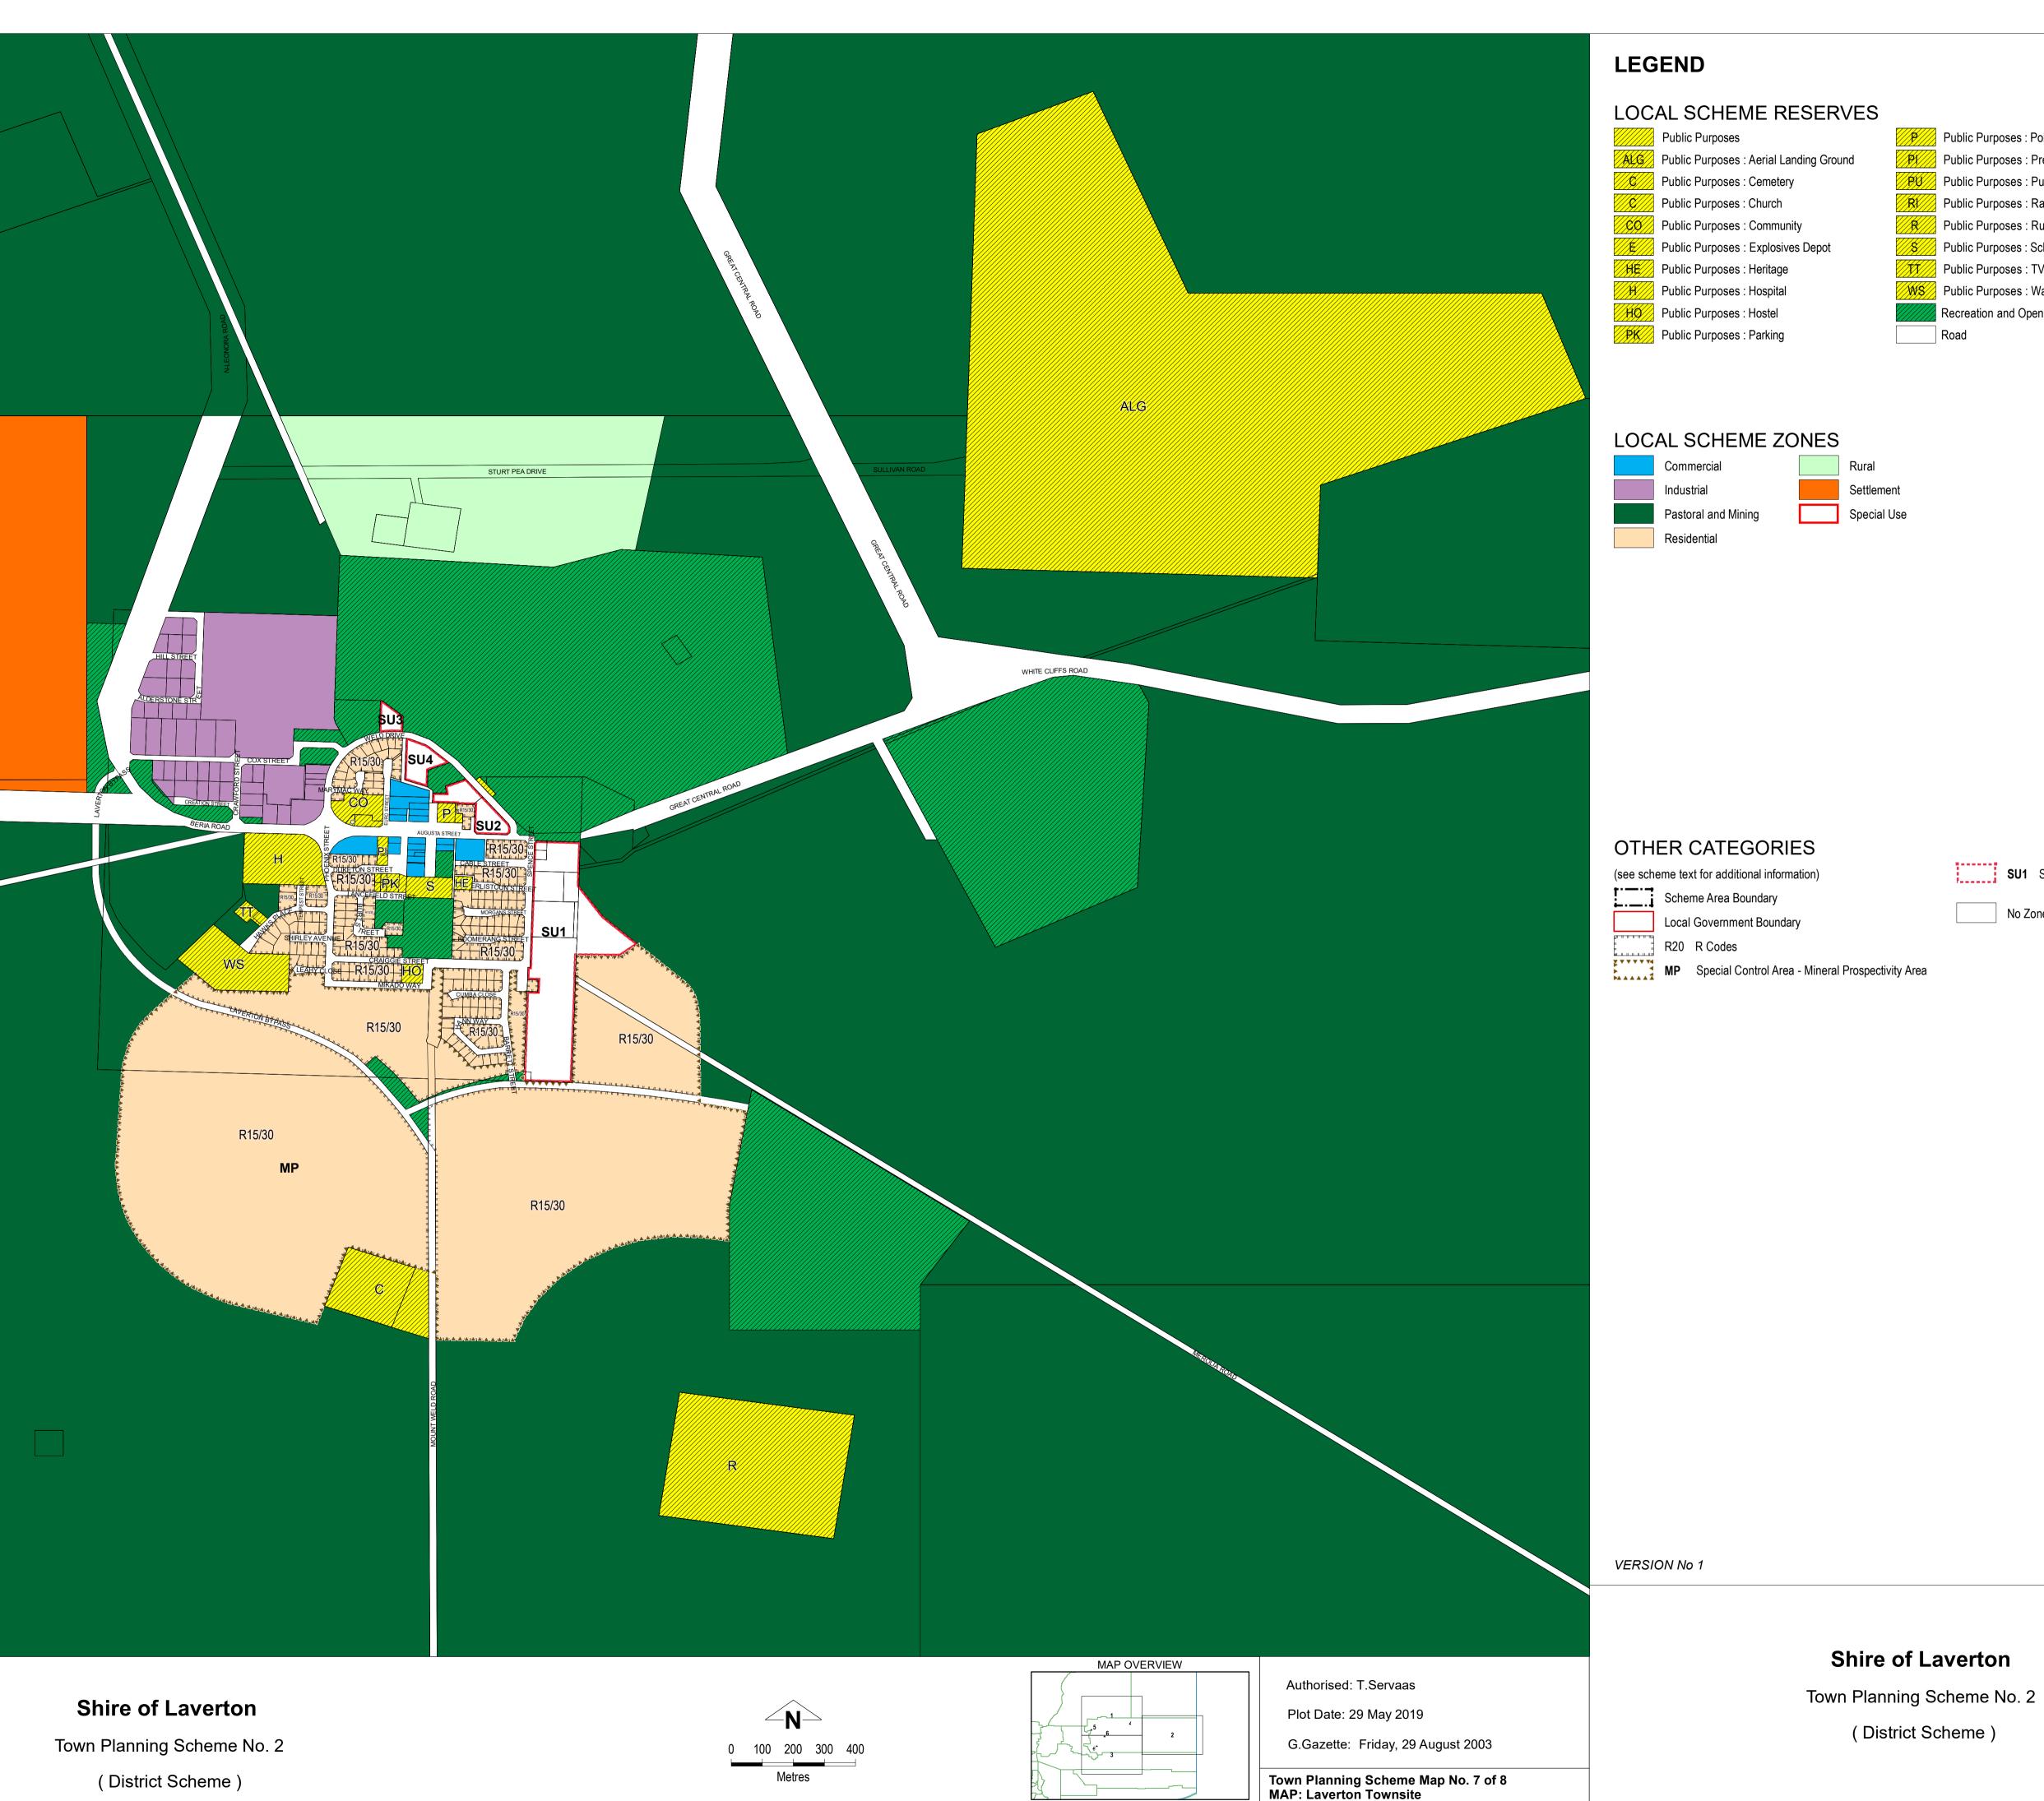

KORONG ROAD

PU

Department of **Planning,** Lands and Heritage

This electronic planning map has been prepared and made available for public inspection by the Western Australian Planning Commission pursuant to section 267B of the Planning and Development Act 2005. Whilst all care has been taken to accurately portray the original map, spatial data can be subject to modification over time. If you wish to use a copy of this map in any proceedings, a copy certified by the Commission (or its delegates) under section 267C is evidence of the contents of the electronic map or a part of the map.

Produced by Data Analytics,

Department of Planning, Lands and Heritage. Base Information Supplied by the Western Australian Land Information Authority, SLIP 1180-2020-1

GOVERNMENT OF WESTERN AUSTRALIA

- Public Purposes : Police Public Purposes : Pre School and Infant Health Centre Public Purposes : Public Utility RI Public Purposes : Radar Installation Public Purposes : Rubbish Disposal Public Purposes : School Public Purposes : TV and Telecommunications Public Purposes : Water Supply
- Recreation and Open Space

SU1 Special Use Reference