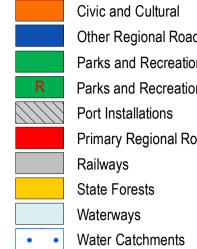

### REGION SCHEME RESERVES (MRS)

| c and Cultural                 |
|--------------------------------|
| er Regional Roads              |
| ks and Recreation              |
| ks and Recreation - restricted |
| t Installations                |
| nary Regional Roads            |
| ways                           |
| te Forests                     |
| erways                         |
|                                |

### LOCAL SCHEME RESERVES

Local Distributor Road Local Road

District Distributor Road

| Publi |          |
|-------|----------|
| Publ  |          |
| Publ  | <u> </u> |
|       |          |