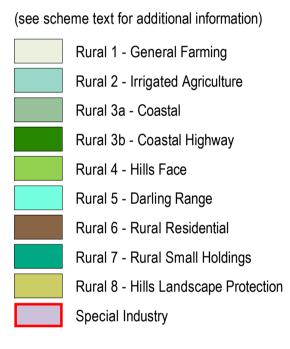

onic map or a part of the map.

If you have questions about the publication or certification of a map, or suspect any omissions or errors in this electronic planning map, please advise the Department of Planning, Lands and Heritage at spatialdata@dplh.wa.gov.au

#### Produced by Data Analytics,

Department of Planning, Lands and Heritage. Base Information Supplied by the Western Australian Land Information Authority, SLIP 1180-2020-1

## Shire of Waroona

Local Planning Scheme No. 7 (District Scheme)



# LEGEND

#### **REGION SCHEME RESERVES (PRS)**



Regional Open Space Primary Regional Roads Railways Waterways

State Forests

|    | -  |
|----|----|
|    | Pu |
| HS | Pu |
| H  | Pu |
| PU | Pu |
| SU | Pu |
| U  | Pu |
|    |    |

# LOCAL SCHEME RESERVES





### LOCAL SCHEME ZONES





### OTHER CATEGORIES



VERSION No 1



Authorised: T.Servaas

Yalgorup National Park

Plot Date: 26 May 2020

G.Gazette: Tuesday, 17 December 1996

Local Planning Scheme Map No. 8 of 10 MAP: Preston Beach Townsite

Shire of Waroona

Local Planning Scheme No. 7 (District Scheme)

Public Purposes Public Purposes - High School Public Purposes - Hospital Public Purposes - Public Utilities Public Purposes - Special Uses Public Purposes - University

Tand Public Purposes : Timber and Gravel

Water Production, Mining, Recreation

- Urban 2 Community and Civic
- Urban 3 Service Commercial
- Urban 4 Residential
- Urban 5 Special Residential
  - Urban 6 Rural Living
  - Urban 7 Industrial
  - Urban 8 Hamel
  - Urban 9 Preston Beach