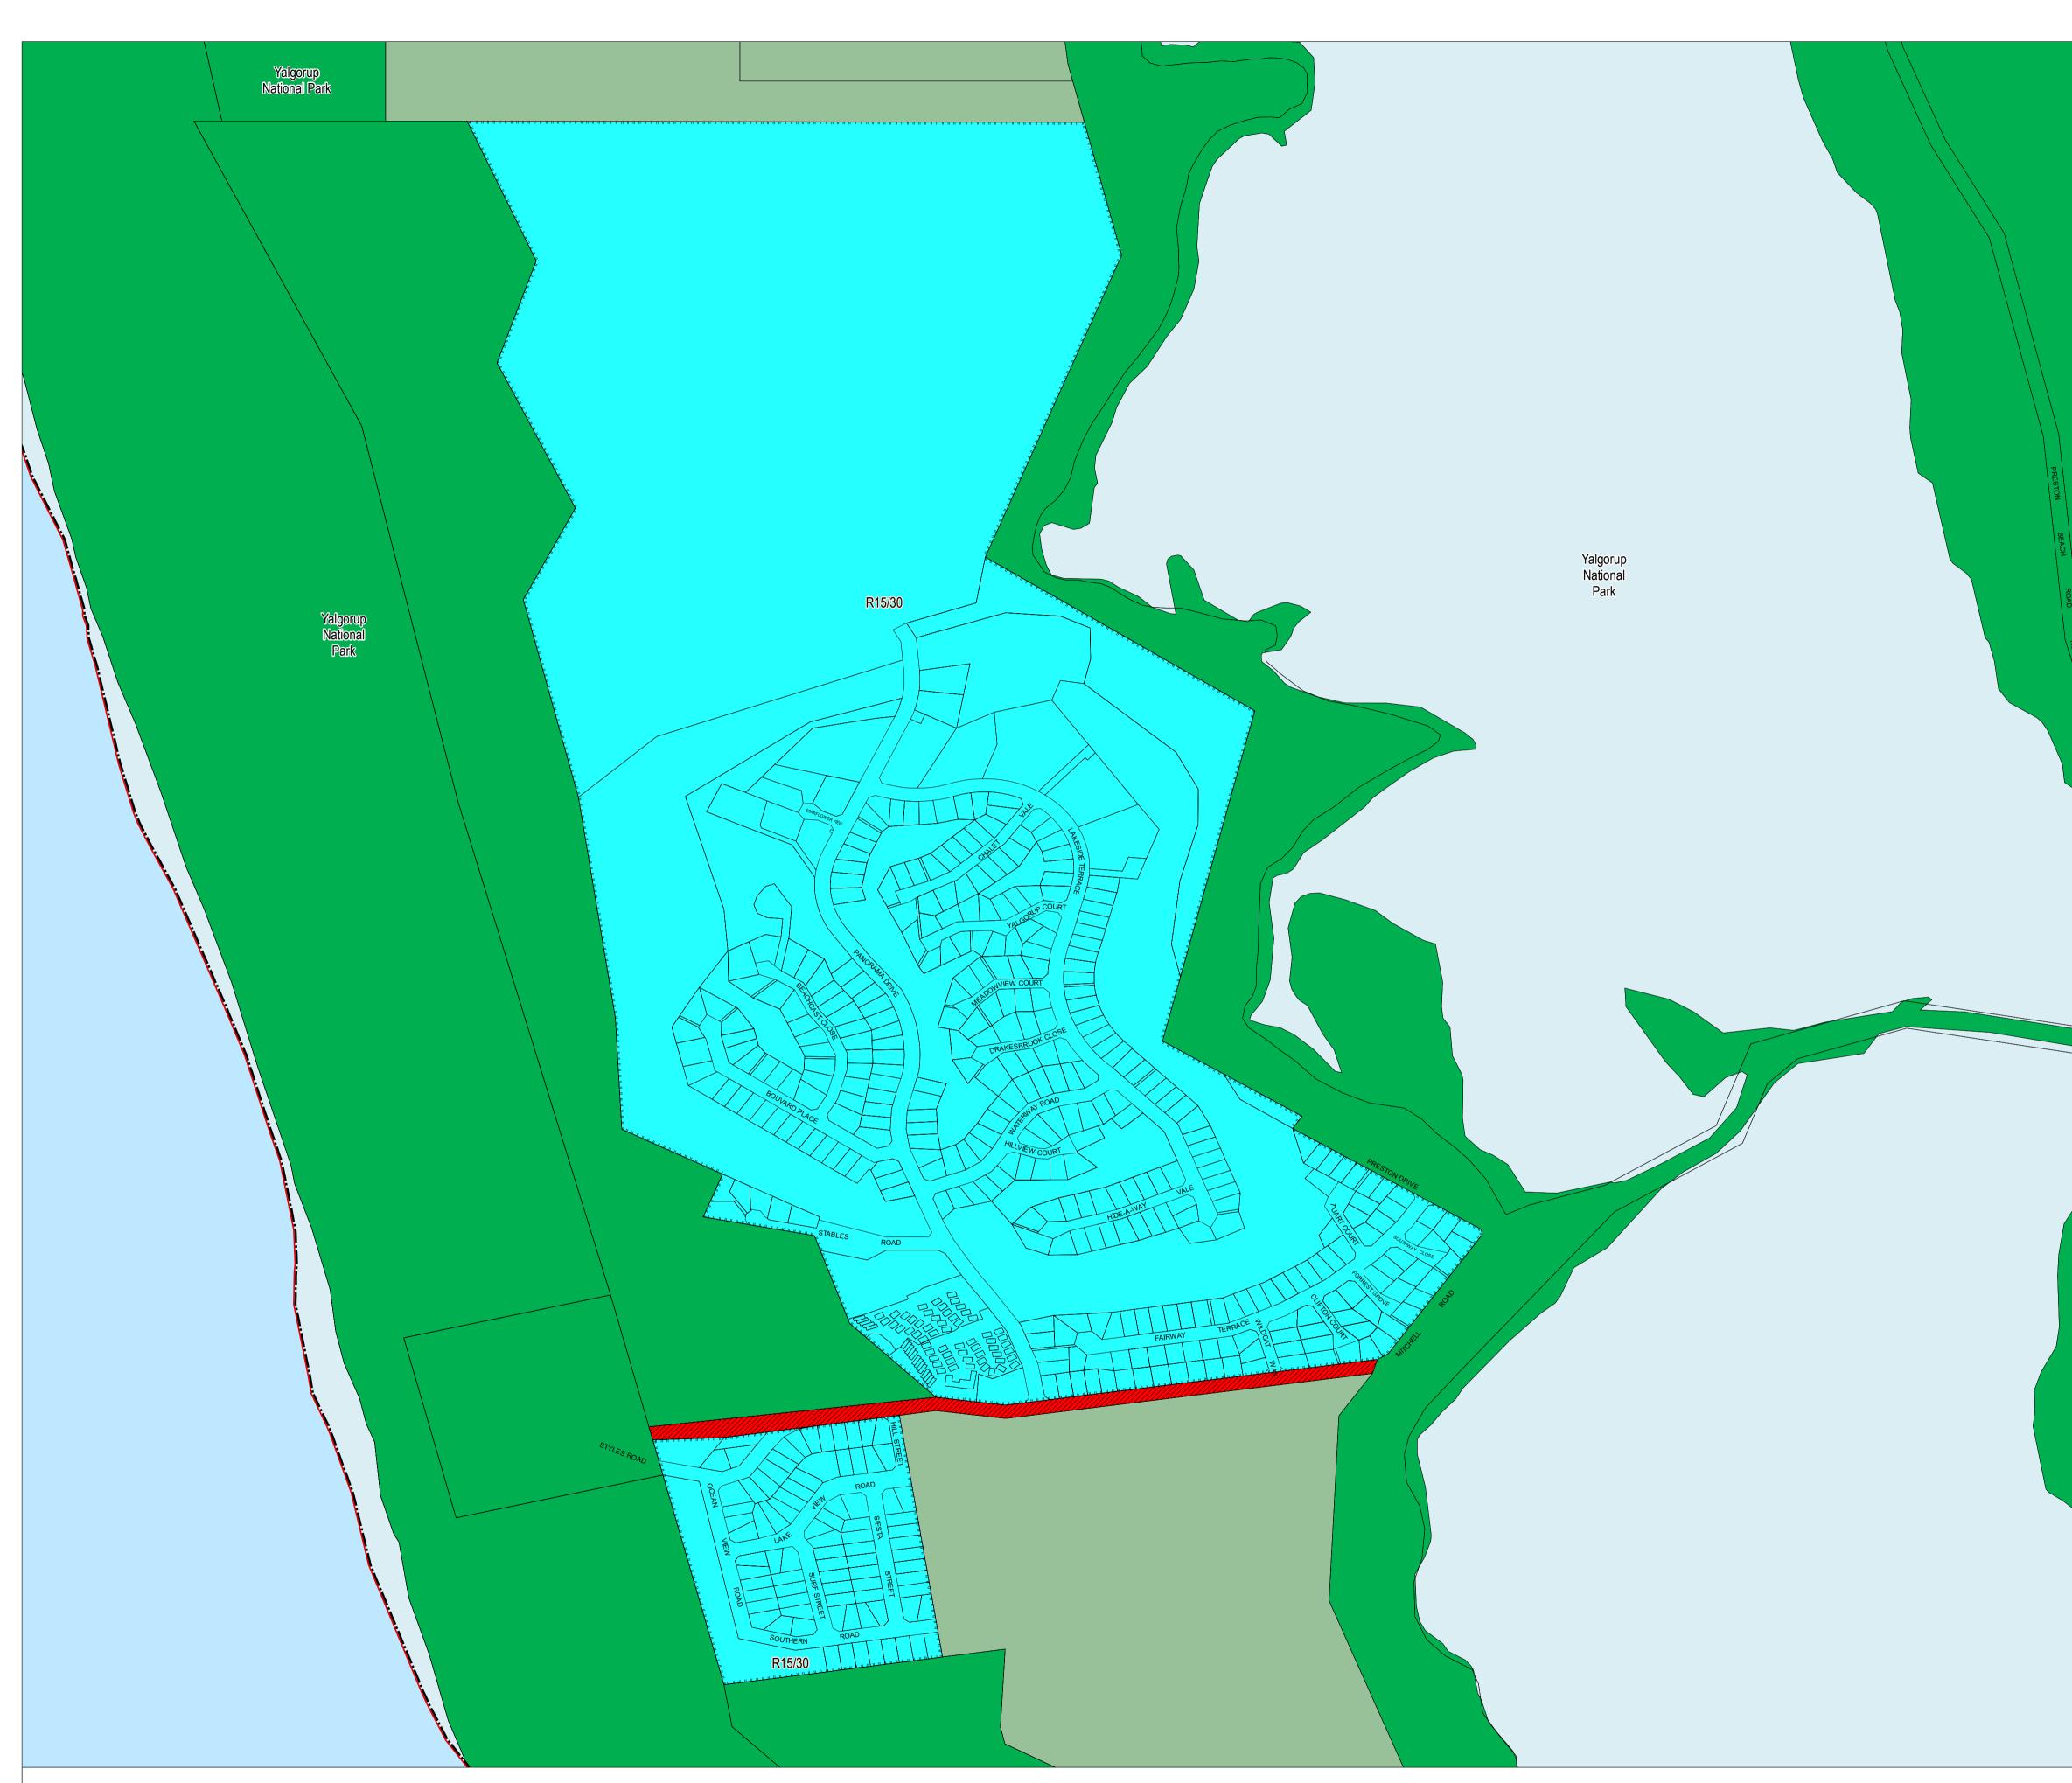

## Shire of Waroona

Local Planning Scheme No. 7 (District Scheme)

### OTHER CATEGORIES

VERSION No 1

Authorised: T.Servaas

Yalgorup National Park

Plot Date: 26 May 2020

G.Gazette: Tuesday, 17 December 1996

Local Planning Scheme Map No. 8 of 10 MAP: Preston Beach Townsite

Shire of Waroona