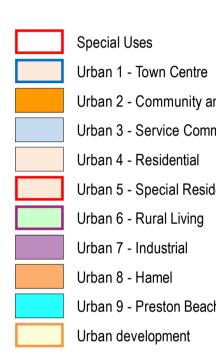

Local Planning Scheme No. 7 (District Scheme)

Public Purposes Public Purposes - High School Public Purposes - Hospital Public Purposes - Public Utilities Public Purposes - Special Uses Public Purposes - University

Tand Public Purposes : Timber and Gravel

Water Production, Mining, Recreation

- Urban 2 Community and Civic
- Urban 3 Service Commercial
- Urban 4 Residential
- Urban 5 Special Residential
  - Urban 6 Rural Living
  - Urban 7 Industrial
  - Urban 8 Hamel
  - Urban 9 Preston Beach