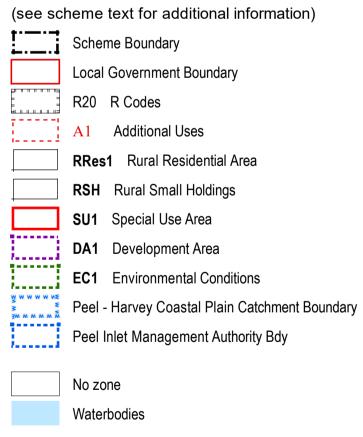

# LEGEND

### OTHER CATEGORIES

VERSION No 1

Authorised: T.Servaas

Yalgorup National Park

Plot Date: 26 May 2020

G.Gazette: Tuesday, 17 December 1996

Local Planning Scheme Map No. 8 of 10 MAP: Preston Beach Townsite

Shire of Waroona