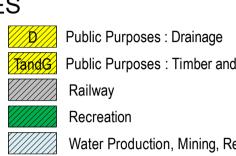

#### **REGION SCHEME RESERVES (PRS)**

Regional Open Space Primary Regional Roads Railways Waterways

State Forests

|    | -  |
|----|----|
|    | Pu |
| HS | Pu |
| H  | Pu |
| PU | Pu |
| SU | Pu |
| U  | Pu |
|    |    |

Tand Public Purposes : Timber and Gravel

Water Production, Mining, Recreation

- Urban 2 Community and Civic
- Urban 3 Service Commercial
- Urban 4 Residential
- Urban 5 Special Residential
  - Urban 6 Rural Living
  - Urban 7 Industrial
  - Urban 8 Hamel
  - Urban 9 Preston Beach