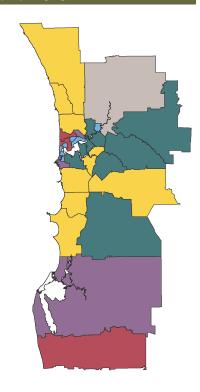

### Percentage of final approvals by region

Metropolitan<sup>1</sup>

Regionals

Green title lots versus strata lots - State

The metropolitan region is made up of Metropolitan Region Scheme area and Peel Region Scheme area, as defined by *Perth and Peel@3.5million*.