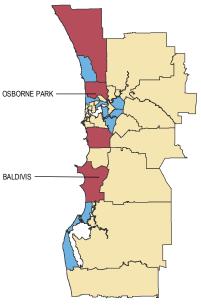

### 2.2 Final approval activity, top suburbs and localities

| Rank | Metropolitan <sup>1</sup> | Lots | Rank | Balance of State  | Lots |
|------|---------------------------|------|------|-------------------|------|
| 1    | Baldivis                  | 233  | 1    | Australind        | 81   |
| 2    | Hazelmere                 | 184  | 2    | Kealy             | 47   |
| 3    | Piara Waters              | 139  | 3    | Geographe         | 45   |
| 4    | Willetton                 | 123  | 4    | Glen Iris         | 19   |
| 5    | Banjup                    | 105  | 5    | Dardanup          | 18   |
| 6    | Wellard                   | 98   | 6    | East Bunbury      | 16   |
| 7    | Yanchep                   | 84   | 7    | Margaret River    | 11   |
| 8    | Hammond Park              | 80   | 8    | West Busselton    | 8    |
| 9    | Caversham                 | 78   | 9    | Karloo            | 7    |
| 10   | Dayton                    | 75   | 10   | Dunsborough/Lange | 6    |