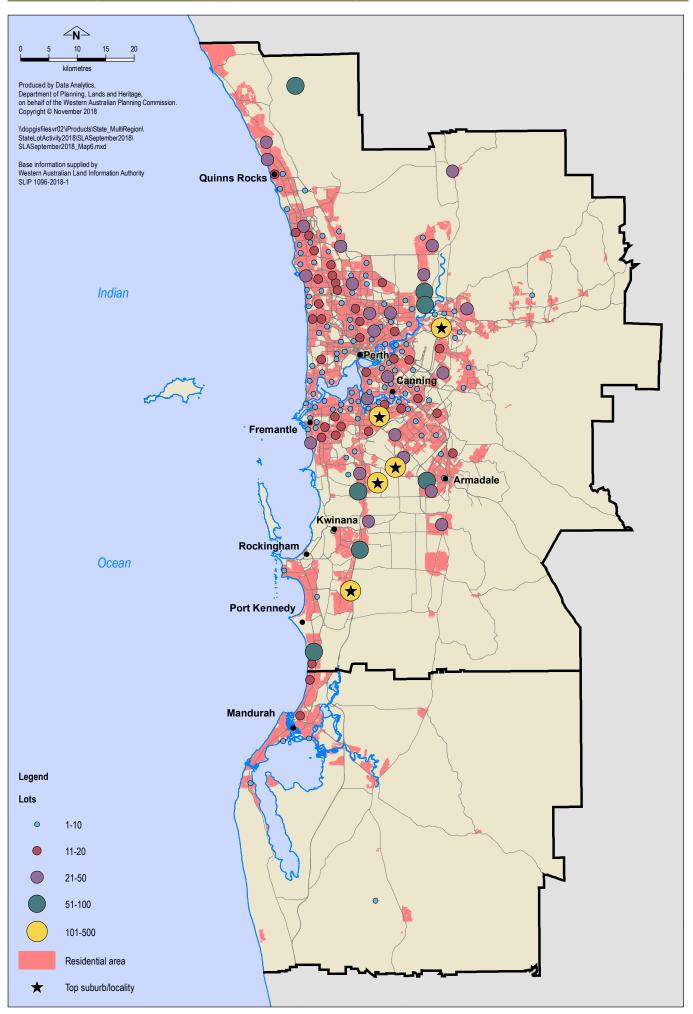

### 2.2 Final approval activity, top suburbs and localities

| Rank | Metropolitan <sup>1</sup> | Lots | Rank | Balance of State  | Lots |
|------|---------------------------|------|------|-------------------|------|
| 1    | Baldivis                  | 233  | 1    | Australind        | 81   |
| 2    | Hazelmere                 | 184  | 2    | Kealy             | 47   |
| 3    | Piara Waters              | 139  | 3    | Geographe         | 45   |
| 4    | Willetton                 | 123  | 4    | Glen Iris         | 19   |
| 5    | Banjup                    | 105  | 5    | Dardanup          | 18   |
| 6    | Wellard                   | 98   | 6    | East Bunbury      | 16   |
| 7    | Yanchep                   | 84   | 7    | Margaret River    | 11   |
| 8    | Hammond Park              | 80   | 8    | West Busselton    | 8    |
| 9    | Caversham                 | 78   | 9    | Karloo            | 7    |
| 10   | Dayton                    | 75   | 10   | Dunsborough/Lange | 6    |