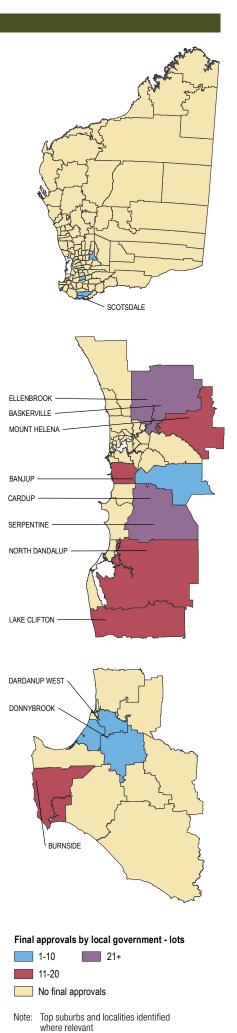

### 2.2 Final approval activity, top suburbs and localities

| Rank | Metropolitan <sup>1</sup> | Lots | Rank | Balance of State  | Lots |
|------|---------------------------|------|------|-------------------|------|
| 1    | Baldivis                  | 233  | 1    | Australind        | 81   |
| 2    | Hazelmere                 | 184  | 2    | Kealy             | 47   |
| 3    | Piara Waters              | 139  | 3    | Geographe         | 45   |
| 4    | Willetton                 | 123  | 4    | Glen Iris         | 19   |
| 5    | Banjup                    | 105  | 5    | Dardanup          | 18   |
| 6    | Wellard                   | 98   | 6    | East Bunbury      | 16   |
| 7    | Yanchep                   | 84   | 7    | Margaret River    | 11   |
| 8    | Hammond Park              | 80   | 8    | West Busselton    | 8    |
| 9    | Caversham                 | 78   | 9    | Karloo            | 7    |
| 10   | Dayton                    | 75   | 10   | Dunsborough/Lange | 6    |