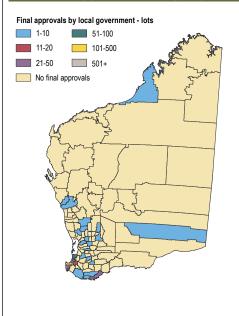

### 1.1 Final approval activity September quarter 2018

NOTE: All pie chart values within the publication have been rounded to 100%

### Regional summary: September quarter 2018

|                                 | Developer –<br>lodged<br>applications | Applications<br>under<br>assessment        | Conditional<br>approvals | Developer<br>stock of current<br>conditional<br>approvals | Final<br>approvals |
|---------------------------------|---------------------------------------|--------------------------------------------|--------------------------|-----------------------------------------------------------|--------------------|
|                                 | Proposed<br>lots                      | Proposed lots<br>up to end of<br>Sept 2018 | Proposed<br>lots         | Proposed lots<br>up to end of<br>Sept 2018                | Lots               |
| Metropolitan <sup>1</sup>       | ,                                     |                                            |                          |                                                           |                    |
| Central sub-region              | 822                                   | 925                                        | 720                      | 5,736                                                     | 846                |
| North-west sub-region           | 715                                   | 987                                        | 563                      | 12,009                                                    | 441                |
| North-east sub-region           | 688                                   | 1,239                                      | 635                      | 7,769                                                     | 613                |
| South-east sub-region           | 466                                   | 1,307                                      | 686                      | 9,472                                                     | 442                |
| South-west sub-region           | 952                                   | 1,464                                      | 1,671                    | 14,850                                                    | 733                |
| Peel Region Scheme <sup>2</sup> | 538                                   | 533                                        | 311                      | 5,571                                                     | 42                 |
| Total metropolitan <sup>1</sup> | 4,181                                 | 6,455                                      | 4,586                    | 55,407                                                    | 3,117              |
| State planning region           |                                       |                                            |                          |                                                           |                    |
| Perth                           | 3,643                                 | 5,922                                      | 4,275                    | 49,836                                                    | 3,075              |
| Peel <sup>3</sup>               | 538                                   | 533                                        | 311                      | 5,580                                                     | 42                 |
| Sub-total                       | 4,181                                 | 6,455                                      | 4,586                    | 55,416                                                    | 3,117              |
| Rest of the State               |                                       |                                            |                          |                                                           |                    |
| Gascoyne                        | 0                                     | 0                                          | 0                        | 8                                                         | 0                  |
| Goldfields-Esperance            | 11                                    | 11                                         | 62                       | 435                                                       | 9                  |
| Great Southern                  | 13                                    | 14                                         | 33                       | 1,125                                                     | 19                 |
| Kimberley                       | 2                                     | 2                                          | 2                        | 553                                                       | 2                  |
| Mid West                        | 7                                     | 7                                          | 10                       | 1,784                                                     | 7                  |
| Pilbara                         | 6                                     | 6                                          | 3                        | 445                                                       | 0                  |
| South West                      | 345                                   | 970                                        | 630                      | 5,215                                                     | 265                |
| Wheatbelt                       | 48                                    | 2,007                                      | 50                       | 634                                                       | 5                  |
| Sub-total                       | 432                                   | 3,017                                      | 790                      | 10,199                                                    | 307                |
| Total State                     | 4,613                                 | 9,472                                      | 5,376                    | 65,615                                                    | 3,424              |