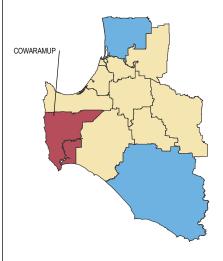

### 2.2 Final approval activity, top suburbs and localities

| Rank | Metropolitan <sup>1</sup> | Lots | Rank | Balance of State  | Lots |
|------|---------------------------|------|------|-------------------|------|
| 1    | Baldivis                  | 233  | 1    | Australind        | 81   |
| 2    | Hazelmere                 | 184  | 2    | Kealy             | 47   |
| 3    | Piara Waters              | 139  | 3    | Geographe         | 45   |
| 4    | Willetton                 | 123  | 4    | Glen Iris         | 19   |
| 5    | Banjup                    | 105  | 5    | Dardanup          | 18   |
| 6    | Wellard                   | 98   | 6    | East Bunbury      | 16   |
| 7    | Yanchep                   | 84   | 7    | Margaret River    | 11   |
| 8    | Hammond Park              | 80   | 8    | West Busselton    | 8    |
| 9    | Caversham                 | 78   | 9    | Karloo            | 7    |
| 10   | Dayton                    | 75   | 10   | Dunsborough/Lange | 6    |