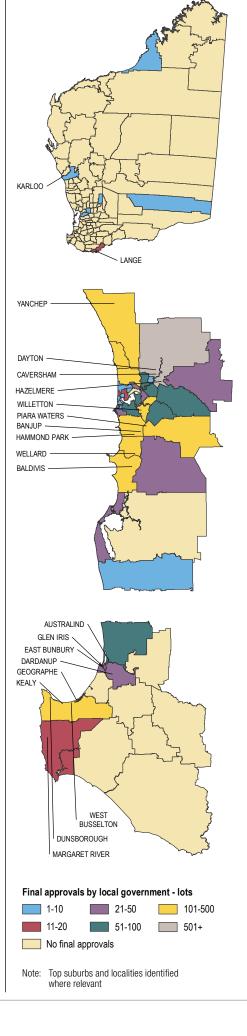

### 2.2 Final approval activity, top suburbs and localities

| Rank | Metropolitan <sup>1</sup> | Lots | Rank | Balance of State  | Lots |
|------|---------------------------|------|------|-------------------|------|
| 1    | Baldivis                  | 233  | 1    | Australind        | 81   |
| 2    | Hazelmere                 | 184  | 2    | Kealy             | 47   |
| 3    | Piara Waters              | 139  | 3    | Geographe         | 45   |
| 4    | Willetton                 | 123  | 4    | Glen Iris         | 19   |
| 5    | Banjup                    | 105  | 5    | Dardanup          | 18   |
| 6    | Wellard                   | 98   | 6    | East Bunbury      | 16   |
| 7    | Yanchep                   | 84   | 7    | Margaret River    | 11   |
| 8    | Hammond Park              | 80   | 8    | West Busselton    | 8    |
| 9    | Caversham                 | 78   | 9    | Karloo            | 7    |
| 10   | Dayton                    | 75   | 10   | Dunsborough/Lange | 6    |