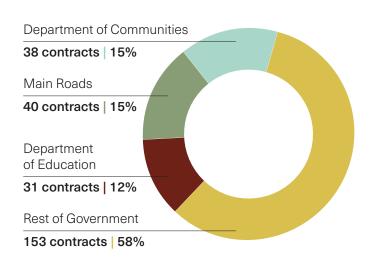

## Top 3 agencies by number of contracts awarded

## Top 3 agencies by spend

### Agency performance

| Agency                                                        | Number of contracts awarded to Aboriginal businesses | Total<br>number of<br>contracts<br>awarded | Percentage of contracts awarded to Aboriginal businesses |
|---------------------------------------------------------------|------------------------------------------------------|--------------------------------------------|----------------------------------------------------------|
| Agencies that met the target                                  |                                                      |                                            |                                                          |
| Corruption and Crime Commission of WA                         | 1                                                    | 13                                         | 7.69%                                                    |
| Department of Biodiversity, Conservation and Attractions      | 10                                                   | 200                                        | 5.00%                                                    |
| Department of Communities                                     | 38                                                   | 294                                        | 12.93%                                                   |
| Department of Education                                       | 31                                                   | 554                                        | 5.60%                                                    |
| Department of Finance                                         | 7                                                    | 110                                        | 6.36%                                                    |
| Department of Fire and Emergency Services                     | 13                                                   | 137                                        | 9.49%                                                    |
| Department of Health (Royal Street)                           | 7                                                    | 154                                        | 4.55%                                                    |
| Department of Justice                                         | 8                                                    | 82                                         | 9.76%                                                    |
| Department of Local Government, Sport and Cultural Industries | 3                                                    | 71                                         | 4.23%                                                    |
| Department of Planning, Lands and Heritage                    | 13                                                   | 85                                         | 15.29%                                                   |
| Department of the Premier and Cabinet                         | 4                                                    | 56                                         | 7.14%                                                    |
| Department of Primary Industries and Regional Development     | 5                                                    | 148                                        | 3.38%                                                    |
| Department of Training and Workforce Development              | 7                                                    | 58                                         | 12.07%                                                   |
| Department of Transport                                       | 13                                                   | 159                                        | 8.18%                                                    |
| Department of Treasury                                        | 1                                                    | 5                                          | 20.00%                                                   |
| Department of Water and Environmental Regulation              | 3                                                    | 57                                         | 5.26%                                                    |
| Forest Products Commission                                    | 1                                                    | 33                                         | 3.03%                                                    |
| Landgate                                                      | 2                                                    | 24                                         | 8.33%                                                    |
| Legal Aid Commission of WA                                    | 1                                                    | 10                                         | 10.00%                                                   |
| Main Roads Western Australia                                  | 40                                                   | 450                                        | 8.89%                                                    |
| Mental Health Commission                                      | 4                                                    | 27                                         | 14.81%                                                   |
| North Metropolitan TAFE                                       | 2                                                    | 27                                         | 7.41%                                                    |
| North Regional TAFE                                           | 1                                                    | 9                                          | 11.11%                                                   |
| Public Sector Commission                                      | 1                                                    | 24                                         | 4.17%                                                    |
| Public Transport Authority                                    | 12                                                   | 352                                        | 3.41%                                                    |
| State Library of Western Australia                            | 1                                                    | 6                                          | 16.67%                                                   |
| VenuesWest                                                    | 3                                                    | 36                                         | 8.33%                                                    |
| WA Country Health Service                                     | 15                                                   | 201                                        | 7.46%                                                    |
| Western Australia Police Force                                | 6                                                    | 160                                        | 3.75%                                                    |