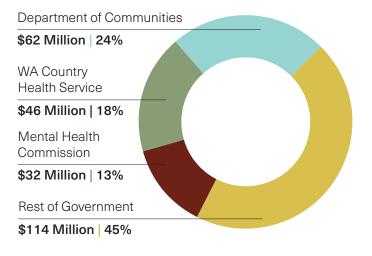

## Top 3 agencies by spend

### Agency performance

| Agency                                                        | Number of contracts awarded to Aboriginal businesses | Total<br>number of<br>contracts<br>awarded | Percentage of contracts awarded to Aboriginal businesses |
|---------------------------------------------------------------|------------------------------------------------------|--------------------------------------------|----------------------------------------------------------|
| Agencies that met the target                                  |                                                      |                                            |                                                          |
| Corruption and Crime Commission of WA                         | 1                                                    | 13                                         | 7.69%                                                    |
| Department of Biodiversity, Conservation and Attractions      | 10                                                   | 200                                        | 5.00%                                                    |
| Department of Communities                                     | 38                                                   | 294                                        | 12.93%                                                   |
| Department of Education                                       | 31                                                   | 554                                        | 5.60%                                                    |
| Department of Finance                                         | 7                                                    | 110                                        | 6.36%                                                    |
| Department of Fire and Emergency Services                     | 13                                                   | 137                                        | 9.49%                                                    |
| Department of Health (Royal Street)                           | 7                                                    | 154                                        | 4.55%                                                    |
| Department of Justice                                         | 8                                                    | 82                                         | 9.76%                                                    |
| Department of Local Government, Sport and Cultural Industries | 3                                                    | 71                                         | 4.23%                                                    |
| Department of Planning, Lands and Heritage                    | 13                                                   | 85                                         | 15.29%                                                   |
| Department of the Premier and Cabinet                         | 4                                                    | 56                                         | 7.14%                                                    |
| Department of Primary Industries and Regional Development     | 5                                                    | 148                                        | 3.38%                                                    |
| Department of Training and Workforce Development              | 7                                                    | 58                                         | 12.07%                                                   |
| Department of Transport                                       | 13                                                   | 159                                        | 8.18%                                                    |
| Department of Treasury                                        | 1                                                    | 5                                          | 20.00%                                                   |
| Department of Water and Environmental Regulation              | 3                                                    | 57                                         | 5.26%                                                    |
| Forest Products Commission                                    | 1                                                    | 33                                         | 3.03%                                                    |
| Landgate                                                      | 2                                                    | 24                                         | 8.33%                                                    |
| Legal Aid Commission of WA                                    | 1                                                    | 10                                         | 10.00%                                                   |
| Main Roads Western Australia                                  | 40                                                   | 450                                        | 8.89%                                                    |
| Mental Health Commission                                      | 4                                                    | 27                                         | 14.81%                                                   |
| North Metropolitan TAFE                                       | 2                                                    | 27                                         | 7.41%                                                    |
| North Regional TAFE                                           | 1                                                    | 9                                          | 11.11%                                                   |
| Public Sector Commission                                      | 1                                                    | 24                                         | 4.17%                                                    |
| Public Transport Authority                                    | 12                                                   | 352                                        | 3.41%                                                    |
| State Library of Western Australia                            | 1                                                    | 6                                          | 16.67%                                                   |
| VenuesWest                                                    | 3                                                    | 36                                         | 8.33%                                                    |
| WA Country Health Service                                     | 15                                                   | 201                                        | 7.46%                                                    |
| Western Australia Police Force                                | 6                                                    | 160                                        | 3.75%                                                    |