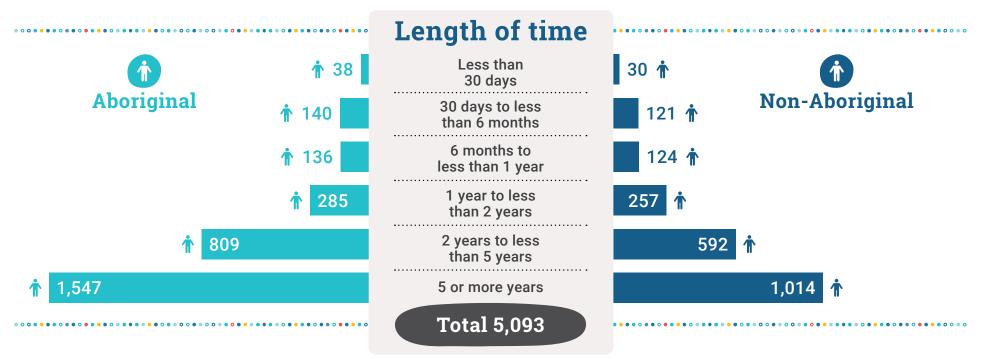

# Children and young people by length of time in care, by district

| District            | Less thar  | n 30 days          | 30 days<br>than 6 | to less<br>months  |            | s to less<br>1 year |            | less than<br>ears  | 2 years to<br>5 ye | less than<br>ears  | 5 years    | or more            | Total |
|---------------------|------------|--------------------|-------------------|--------------------|------------|---------------------|------------|--------------------|--------------------|--------------------|------------|--------------------|-------|
|                     | Aboriginal | Non-<br>Aboriginal | Aboriginal        | Non-<br>Aboriginal | Aboriginal | Non-<br>Aboriginal  | Aboriginal | Non-<br>Aboriginal | Aboriginal         | Non-<br>Aboriginal | Aboriginal | Non-<br>Aboriginal |       |
| Armadale            | 2          | 5                  | 7                 | 19                 | 17         | 15                  | 22         | 17                 | 65                 | 85                 | 173        | 90                 | 517   |
| Cannington          | 0          | 1                  | 13                | 8                  | 8          | 13                  | 34         | 18                 | 59                 | 54                 | 131        | 92                 | 431   |
| East Kimberley      | 6          | 0                  | 7                 | 0                  | 9          | 0                   | 15         | 0                  | 42                 | 0                  | 79         | 0                  | 158   |
| Fremantle           | 1          | 6                  | 14                | 5                  | 5          | 9                   | 16         | 27                 | 35                 | 29                 | 67         | 59                 | 273   |
| Goldfields          | 0          | 0                  | 9                 | 2                  | 7          | 0                   | 16         | 3                  | 39                 | 3                  | 63         | 5                  | 147   |
| Great Southern      | 1          | 2                  | 3                 | 5                  | 5          | 6                   | 6          | 1                  | 22                 | 16                 | 40         | 26                 | 133   |
| Joondalup           | 2          | 2                  | 3                 | 7                  | 8          | 18                  | 20         | 14                 | 29                 | 59                 | 86         | 107                | 355   |
| Midland             | 11         | 2                  | 13                | 16                 | 18         | 7                   | 25         | 50                 | 83                 | 95                 | 176        | 118                | 614   |
| Mid-West Gascoyne   | 2          | 2                  | 4                 | 1                  | 7          | 3                   | 12         | 6                  | 48                 | 4                  | 125        | 19                 | 233   |
| Mirrabooka          | 5          | 1                  | 22                | 4                  | 16         | 8                   | 18         | 28                 | 44                 | 46                 | 80         | 66                 | 338   |
| Peel                | 0          | 0                  | 7                 | 9                  | 5          | 15                  | 10         | 26                 | 37                 | 48                 | 64         | 99                 | 320   |
| Perth               | 0          | 1                  | 4                 | 11                 | 9          | 4                   | 14         | 8                  | 37                 | 23                 | 58         | 90                 | 259   |
| Pilbara             | 2          | 0                  | 10                | 0                  | 4          | 0                   | 13         | 5                  | 61                 | 0                  | 90         | 3                  | 188   |
| Rockingham          | 1          | 3                  | 2                 | 11                 | 4          | 10                  | 5          | 18                 | 31                 | 26                 | 50         | 114                | 275   |
| South West          | 2          | 3                  | 8                 | 17                 | 5          | 12                  | 20         | 25                 | 45                 | 78                 | 102        | 102                | 419   |
| West Kimberley      | 2          | 0                  | 7                 | 0                  | 6          | 0                   | 24         | 0                  | 93                 | 0                  | 95         | 0                  | 227   |
| Wheatbelt           | 1          | 1                  | 6                 | 0                  | 2          | 2                   | 15         | 10                 | 39                 | 26                 | 68         | 24                 | 194   |
| Fostering/ Adoption | 0          | 1                  | 1                 | б                  | 1          | 2                   | 0          | 1                  | 0                  | 0                  | 0          | 0                  | 12    |
| Total               | 38         | 30                 | 140               | 121                | 136        | 124                 | 285        | 257                | 809                | 592                | 1,547      | 1,014              | 5,093 |

## Children and young people by length of time in care