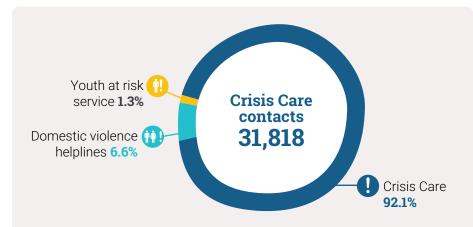

#### **Crisis Care contacts**

**1** 29,313 Crisis Care **1** 2,087 Domestic violence helplines **1** 418 Youth at risk service