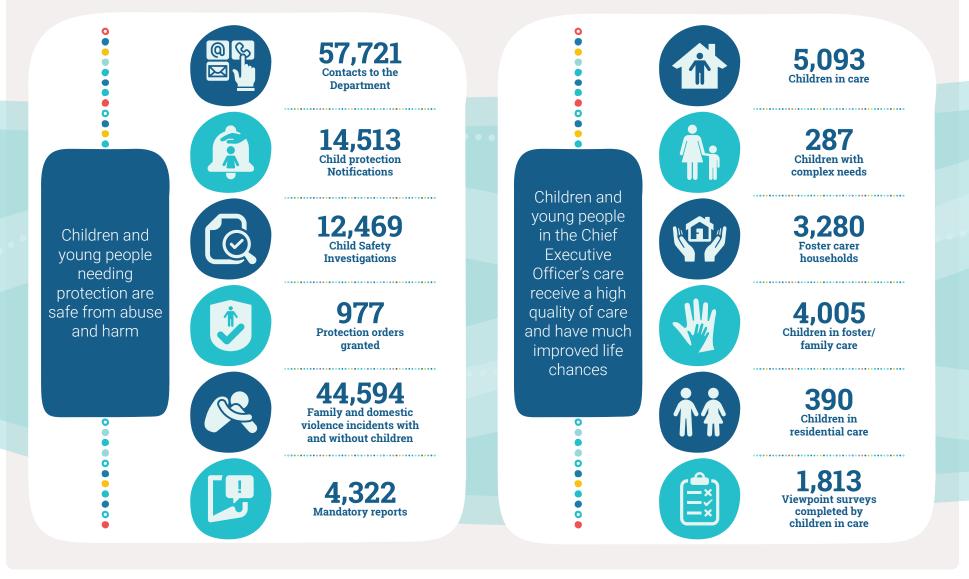

### The year at a glance

## Children of concern in interactions

#### Child Safety Investigations commenced

#### **Mandatory reporting**

#### **Mandatory reports**

## Children and young people in care at 30 June 2022, by district

| District           | Aboriginal | Non-Aboriginal | Total |
|--------------------|------------|----------------|-------|
| Armadale           | 286        | 231            | 517   |
| Cannington         | 245        | 186            | 431   |
| East Kimberley     | 158        | 0              | 158   |
| Fremantle          | 138        | 135            | 273   |
| Goldfields         | 134        | 13             | 147   |
| Great Southern     | 77         | 56             | 133   |
| Joondalup          | 148        | 207            | 355   |
| Midland            | 326        | 288            | 614   |
| Mid-West Gascoyne  | 198        | 35             | 233   |
| Mirrabooka         | 185        | 153            | 338   |
| Peel               | 123        | 197            | 320   |
| Perth              | 122        | 137            | 259   |
| Pilbara            | 180        | 8              | 188   |
| Rockingham         | 93         | 182            | 275   |
| South West         | 182        | 237            | 419   |
| West Kimberley     | 227        | 0              | 227   |
| Wheatbelt          | 131        | 63             | 194   |
| Fostering/Adoption | 2          | 10             | 12    |
| Total              | 2,955      | 2,138          | 5,093 |