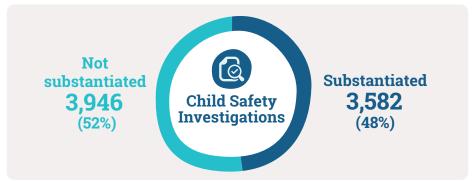

#### **Outcome of assessed concerns**

| Outcome of<br>assessed           | Neg        | lect               |            | tional<br>– FDV    |            | tional<br>– other  | Phy:<br>ab | sical<br>use       |            | kual<br>use        | Wellt<br>conc | 5                  | Total  |
|----------------------------------|------------|--------------------|------------|--------------------|------------|--------------------|------------|--------------------|------------|--------------------|---------------|--------------------|--------|
| concerns                         | Aboriginal | Non-<br>Aboriginal | Aboriginal    | Non-<br>Aboriginal |        |
| Substantiated                    | 98         | 98                 | 140        | 162                | 31         | 73                 | 63         | 111                | 41         | 83                 | 4             | 4                  | 908    |
| Substantiated<br>likelihood harm | 499        | 559                | 1,019      | 1,002              | 112        | 250                | 146        | 287                | 65         | 140                | 4             | 20                 | 4,103  |
| Not substantiated                | 581        | 856                | 629        | 1,018              | 135        | 383                | 438        | 1,244              | 348        | 803                | 14            | 26                 | 6,475  |
| Suitable adult                   | 0          | 0                  | 0          | 0                  | 0          | 2                  | 0          | 4                  | 0          | 0                  | 4             | 0                  | 10     |
| No suitable adult                | 5          | 3                  | 1          | 0                  | 0          | 0                  | 2          | 0                  | 0          | 0                  | 9             | 12                 | 32     |
| In process                       | 412        | 483                | 659        | 961                | 82         | 195                | 195        | 489                | 138        | 400                | 4             | 6                  | 4,024  |
| Unable to<br>complete*           | 151        | 184                | 261        | 258                | 38         | 75                 | 79         | 160                | 63         | 167                | 0             | 16                 | 1,452  |
| Total                            | 1,746      | 2,183              | 2,709      | 3,401              | 398        | 978                | 923        | 2,295              | 655        | 1,593              | 39            | 84                 | 17,004 |

A Child Safety Investigation may identify more than one concern and the Department assesses each of these concerns individually. \*Refers to circumstances such as a young person's refusal to engage with the Department's worker, or when a subject child or family has relocated during an investigation and their whereabouts are unknown.