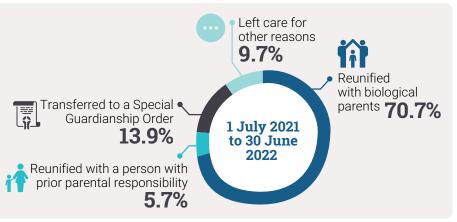

| 0     |
| Child and carer connection hub | 3     |
| Total                          | 56    |



### Children and young people in care at 30 June 2022 by living arrangement





## Age of children entering care during the year



Percentages may not total 100% due to rounding

### Children and young people with complex needs, in care during the year

| Service                 | Community sector<br>organisations | Children |
|-------------------------|-----------------------------------|----------|
| Transitional high needs | 5                                 | 54       |
| Specialised fostering   | 8                                 | 126      |
| Disability placement    | 12                                | 107      |

## **Reasons why children left care**<sup>\*</sup>



\*Does not include children who left care on turning 18 years of age.



# Age of children and young people upon leaving care, by district

| District           | Less tha   | in 1 year          | 1 to 4     | years              | 5 to 9     | years              | 10 to 1    | 4 years            | 15 to 1    | 7 years            | 18 years   | or older           | Total |
|--------------------|------------|--------------------|------------|--------------------|------------|--------------------|------------|--------------------|------------|--------------------|------------|--------------------|-------|
|                    | Aboriginal | Non-<br>Aboriginal |       |
| Armadale           | 3          | 0                  | 7          | 7                  | 5          | 5