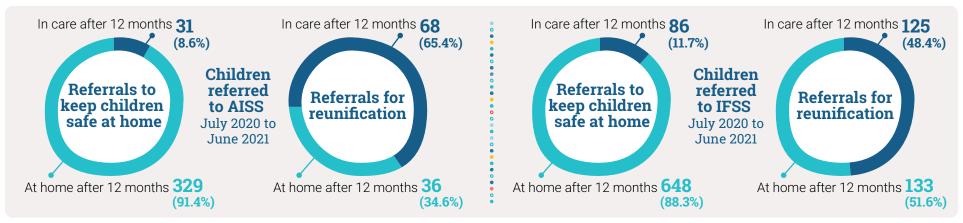

### Effectiveness of Aboriginal In-home Support Service and Intensive Family Support Service referrals in 2020–21