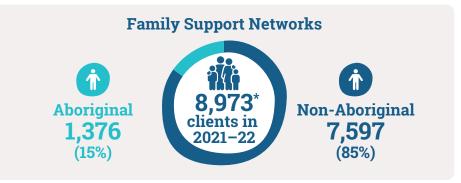

## **Family Support Network clients**

| Family Support Network corridor | Nun                               | nber of cases                |                | Num                               | ber of clients               |                  | Aboriginal clients                |                              |                  |  |
|---------------------------------|-----------------------------------|------------------------------|----------------|-----------------------------------|------------------------------|------------------|-----------------------------------|------------------------------|------------------|--|
|                                 | Assessment<br>and<br>coordination | Intensive case<br>management | Total<br>cases | Assessment<br>and<br>coordination | Intensive case<br>management | Total<br>clients | Assessment<br>and<br>Coordination | Intensive case<br>management | Total<br>clients |  |
| Armadale / Cannington           |                                   |                              | 655            | 1,805                             | 379                          | 2,184            | 248                               | 100                          | 348              |  |
| Fremantle / Rockingham          | 797                               | 78                           | 875            | 2,223                             | 328                          | 2,551            | 336                               | 64                           | 400              |  |
| Mirrabooka / Joondalup          | 523                               | 82                           | 605            | 1,656                             | 332                          | 1,988            | 194                               | 17                           | 211              |  |
| Perth / Midland                 | 627                               | 96                           | 723            | 2,027                             | 369                          | 2,396            | 345                               | 100                          | 445              |  |
| Total                           | 2,508 350 <b>2,858</b>            |                              |                | 7,711                             | 1,408                        | 9,119            | 1,123                             | 281                          | 1,404            |  |

\*The client count in this table is higher than the same in the above infographic. This discrepancy is due to clients being recorded in multiple corridors.