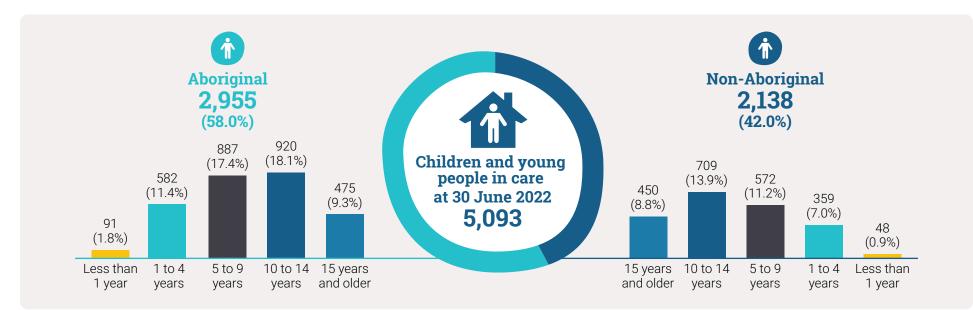

## Children and young people in care at 30 June 2022, by district

| District           | Aboriginal | Non-Aboriginal | Total |
|--------------------|------------|----------------|-------|
| Armadale           | 286        | 231            | 517   |
| Cannington         | 245        | 186            | 431   |
| East Kimberley     | 158        | 0              | 158   |
| Fremantle          | 138        | 135            | 273   |
| Goldfields         | 134        | 13             | 147   |
| Great Southern     | 77         | 56             | 133   |
| Joondalup          | 148        | 207            | 355   |
| Midland            | 326        | 288            | 614   |
| Mid-West Gascoyne  | 198        | 35             | 233   |
| Mirrabooka         | 185        | 153            | 338   |
| Peel               | 123        | 197            | 320   |
| Perth              | 122        | 137            | 259   |
| Pilbara            | 180        | 8              | 188   |
| Rockingham         | 93         | 182            | 275   |
| South West         | 182        | 237            | 419   |
| West Kimberley     | 227        | 0              | 227   |
| Wheatbelt          | 131        | 63             | 194   |
| Fostering/Adoption | 2          | 10             | 12    |
| Total              | 2,955      | 2,138          | 5,093 |

#### Age of children in care at 30 June 2022

Percentages may not total 100% due to rounding

.....

# Age of children and young people in care at 30 June 2022, by district

| District            | Less than 1 year |                    | 1 to 4 years |                    | 5 to 9 years |                    | 10 to 14 years |                    | 15 years   | Total              |       |
|---------------------|------------------|--------------------|--------------|--------------------|--------------|--------------------|----------------|--------------------|------------|--------------------|-------|
|                     | Aboriginal       | Non-<br>Aboriginal | Aboriginal   | Non-<br>Aboriginal | Aboriginal   | Non-<br>Aboriginal | Aboriginal     | Non-<br>Aboriginal | Aboriginal | Non-<br>Aboriginal |       |
| Armadale            | 7                | 9                  | 45           | 45                 | 80           | 77                 | 99             | 59                 | 55         | 41                 | 517   |
| Cannington          | 6                | 3                  | 52           | 24                 | 77           | 45                 | 75             | 78                 | 35         | 36                 | 431   |
| East Kimberley      | 4                | 0                  | 36           | 0                  | 44           | 0                  | 44             | 0                  | 30         | 0                  | 158   |
| Fremantle           | 8                | 9                  | 29           | 28                 | 40           | 38                 | 33             | 35                 | 28         | 25                 | 273   |
| Goldfields          | 6                | 0                  | 39           | 3                  | 18           | 2                  | 49             | 6                  | 22         | 2                  | 147   |
| Great Southern      | 3                | 0                  | 16           | 6                  | 21           | 20                 | 27             | 15                 | 10         | 15                 | 133   |
| Joondalup           | 4                | 4                  | 28           | 28                 | 44           | 61                 | 48             | 70                 | 24         | 44                 | 355   |
| Midland             | 11               | 3                  | 60           | 57                 | 112          | 69                 | 94             | 91                 | 49         | 68                 | 614   |
| Mid-West Gascoyne   | 5                | 2                  | 32           | 4                  | 59           | 8                  | 70             | 14                 | 32         | 7                  | 233   |
| Mirrabooka          | 11               | 4                  | 41           | 29                 | 57           | 37                 | 52             | 50                 | 24         | 33                 | 338   |
| Peel                | 4                | 1                  | 24           | 33                 | 32           | 57                 | 42             | 58                 | 21         | 48                 | 320   |
| Perth               | 5                | 1                  | 25           | 19                 | 43           | 40                 | 35             | 51                 | 14         | 26                 | 259   |
| Pilbara             | 6                | 0                  | 44           | 2                  | 56           | 4                  | 46             | 2                  | 28         | 0                  | 188   |
| Rockingham          | 1                | 1                  | 13           | 26                 | 34           | 46                 | 29             | 70                 | 16         | 39                 | 275   |
| South West          | 3                | 4                  | 25           | 43                 | 57           | 55                 | 59             | 85                 | 38         | 50                 | 419   |
| West Kimberley      | 5                | 0                  | 52           | 0                  | 73           | 0                  | 61             | 0                  | 36         | 0                  | 227   |
| Wheatbelt           | 1                | 1                  | 20           | 8                  | 40           | 13                 | 57             | 25                 | 13         | 16                 | 194   |
| Fostering/ Adoption | 1                | 6                  | 1            | 4                  | 0            | 0                  | 0              | 0                  | 0          | 0                  | 12    |
| Total               | 91               | 48                 | 582          | 359                | 887          | 572                | 920            | 709                | 475        | 450                | 5,093 |