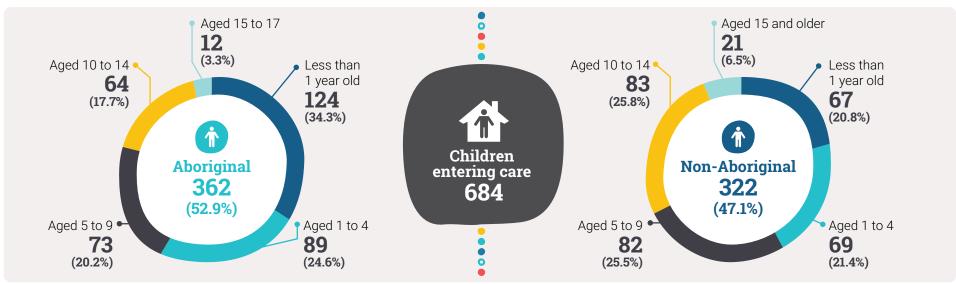

| 5     |
| Goldfields                     | 3     |
| Great Southern                 | 0     |
| Joondalup                      | 2     |
| Midland                        | 7     |
| Mid-West Gascoyne              | 0     |
| Mirrabooka                     | 3     |
| Peel                           | 5     |
| Perth                          | 5     |
| Pilbara                        | 0     |
| Rockingham                     | 5     |
| South West                     | 5     |
| West Kimberley                 | 1     |
| Wheatbelt                      | 0     |
| Child and carer connection hub | 3     |
| Total                          | 56    |



### Children and young people in care at 30 June 2022 by living arrangement





## Age of children entering care during the year



Percentages may not total 100% due to rounding

### Children and young people with complex needs, in care during the year

| Service                 | Community sector<br>organisations | Children |
|-------------------------|-----------------------------------|----------|
| Transitional high needs | 5                                 | 54       |
| Specialised fostering   | 8                                 | 126      |
| Disability placement    | 12                                | 107      |

## **Reasons why children left care**<sup>\*</sup>



\*Does not include children who left care on turning 18 years of age.



# Age of children and young people upon leaving care, by district

| District           | Less tha   | in 1 year          | 1 to 4     | years              | 5 to 9     | y