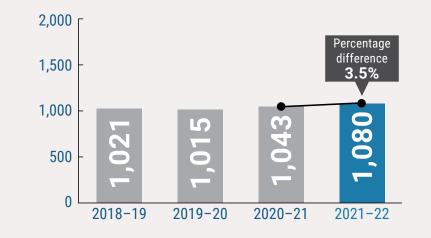

ingham        | 14                                | 40                                     |
| South West        | 24                                | 63                                     |
| West Kimberley    | 38                                | 0                                      |
| Wheatbelt         | 25                                | 16                                     |
| Other work units  | 1                                 | 0                                      |
| Total             | 531                               | 446                                    |

\*Orders granted in the financial year may relate to applications made in previous years.



#### **Mandatory reporting**



#### **Mandatory reports**

# New Child Safety Investigations from mandatory reports





#### **Crisis Care contacts**



**1** 29,313 Crisis Care **1** 2,087 Domestic violence helplines **1** 418 Youth at risk service

## Children and young people in care at 30 June 2022, by district

| District           | Aboriginal | Non-Aboriginal | Total |
|--------------------|------------|----------------|-------|
| Armadale           | 286        | 231            | 517   |
| Cannington         | 245        | 186            | 431   |
| East Kimberley     | 158        | 0              | 158   |
| Fremantle          | 138        | 135            | 273   |
| Goldfields         | 134        | 13             | 147   |
| Great Southern     | 77         | 56             | 133   |
| Joondalup          | 148        | 207            | 355   |
| Midland            | 326        | 288