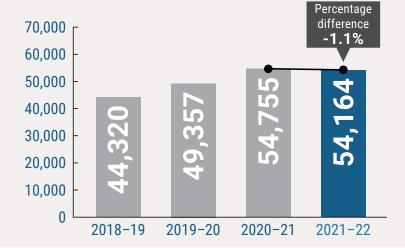

| 0                                                   | 13                            | 2                       |
| Wheatbelt         | 38                                | 17                                            | 0                                                   | 11                            | 2                       |
| Total             | 1,650                             | 486                                           | 178                                                 | 432                           | 45                      |

\* The Aboriginal In-home Support Service is a metropolitan service only.



### Effectiveness of Aboriginal In-home Support Service and Intensive Family Support Service referrals in 2020–21



## Children of concern in interactions



#### Child Safety Investigations commenced





## Action taken as a result of Child Safety Investigations

| Outcome of Child Safety<br>Investigations   | Substa     | intiated           | Not subs   | stantiated         | Unable to<br>asses |                    | In pro     | ocess              | Total  |
|---------------------------------------------|------------|--------------------|------------|--------------------|--------------------|--------------------|------------|--------------------|--------|
| -                                           | Aboriginal | Non-<br>Aboriginal | Aboriginal | Non-<br>Aboriginal | Aboriginal         | Non-<br>Aboriginal | Aboriginal | Non-<br>Aboriginal |        |
| Intervention action                         | 215        | 217                | 0