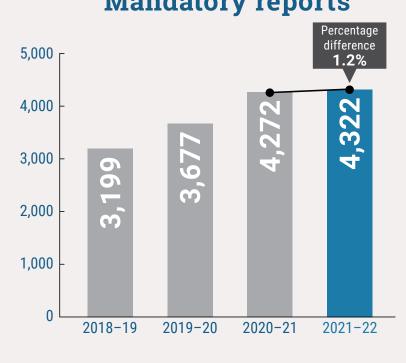

| 50                                | 4                                      |
| Rockingham        | 14                                | 40                                     |
| South West        | 24                                | 63                                     |
| West Kimberley    | 38                                | 0                                      |
| Wheatbelt         | 25                                | 16                                     |
| Other work units  | 1                                 | 0                                      |
| Total             | 531                               | 446                                    |

\*Orders granted in the financial year may relate to applications made in previous years.



#### **Mandatory reporting**



#### **Mandatory reports**

# New Child Safety Investigations from mandatory reports





#### **Crisis Care contacts**



**1** 29,313 Crisis Care **1** 2,087 Domestic violence helplines **1** 418 Youth at risk service

## Children and young people in care at 30 June 2022, by district

| District           | Aboriginal | Non-Aboriginal | Total |
|--------------------|------------|----------------|-------|
| Armadale           | 286        | 231            | 517   |
| Cannington         | 245        | 186            | 431   |
| East Kimberley     | 158        | 0              | 158   |
| Fremantle          | 138        | 135            | 273   |
| Goldfields         | 134        | 13             | 147   |
| Great Southern     | 77         | 56             | 133   |
| Joondalup          |