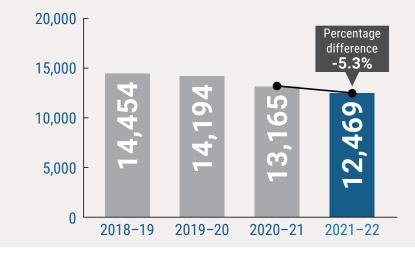

## Action taken as a result of Child Safety Investigations

| Outcome of Child Safety<br>Investigations   | Substa     | intiated           | Not subs   | stantiated         | Unable to<br>asses |                    | In pro     | ocess              | Total  |
|---------------------------------------------|------------|--------------------|------------|--------------------|--------------------|--------------------|------------|--------------------|--------|
| -                                           | Aboriginal | Non-<br>Aboriginal | Aboriginal | Non-<br>Aboriginal | Aboriginal         | Non-<br>Aboriginal | Aboriginal | Non-<br>Aboriginal |        |
| Intervention action                         | 215        | 217                | 0          | 0                  | 0                  | 0                  | 0          | 0                  | 432    |
| Commence Family Support (s.21)              | 18         | 24                 | 24         | 48                 | 0                  | 0                  | 0          | 0                  | 114    |
| Safety issues addressed – No further action | 631        | 1,015              | 1,089      | 2,581              | 0                  | 0                  | 0          | 0                  | 5,316  |
| Action not possible                         | 43         | 22                 | 0          | 0                  | 409                | 589                | 0          | 0                  | 1,063  |
| In process                                  | 0          | 0                  | 0          | 0                  | 0                  | 0                  | 1,528      | 2,415              | 3,943  |
| Commence Intensive Family Support (s.32)    | 605        | 721                | 23         | 34                 | 0                  | 0                  | 0          | 0                  | 1,383  |
| Referral to external program                | 16         | 55                 | 52         | 95                 | 0                  | 0                  | 0          | 0                  | 218    |
| Total                                       | 1,528      | 2,054              | 1,188      | 2,758              | 409                | 589                | 1,528      | 2,415              | 12,469 |

| District           | Intervention<br>action |                    | Intensive Family<br>Support |                    | Family Support |                    | Referral to external program |                    | Safety issues<br>addressed |                   | Action not<br>possible |                   | In process |                       | Total             |
|--------------------|------------------------|--------------------|-----------------------------|--------------------|----------------|--------------------|------------------------------|--------------------|----------------------------|-------------------|------------------------|-------------------|------------|-----------------------|-------------------|
|                    | Aboriginal             | Non-<br>Aboriginal | Aboriginal                  | Non-<br>Aboriginal | Aboriginal     | Non-<br>Aboriginal | Aboriginal                   | Non-<br>Aboriginal | Aboriginal                 | Non-<br>Aborigina | Aboriginal             | Non-<br>Aborigina | Aborigina  | al Non-<br>Aboriginal | • • • • • • • • • |
| Other work units   |                        |                    |                             |                    |                |                    |                              |                    |                            |                   |                        |                   |            |                       |                   |
| Substantiated      | 0                      | 0                  | 2                           | 2                  | 0              | 0                  | 0                            | 0                  | 0                          | 1                 | 0                      | 0                 | 0          | 0                     | 5                 |
| Not substantiated  | ^                      | 0                  | 0                           | 0                  | 0              | 0                  | 0                            | 0                  | 0                          | 1                 | 0                      | 0                 | 0          | 0                     | 1                 |
| Unable to complete | 0                      | 0                  | 0                           | 0                  | 0              | 0                  | 0                            | 0                  | 0                          | 0                 | 3                      | 3                 | 0          | 0                     | 6                 |
| In process         | 0                      | 0                  | 0                           | 0                  | 0              | 0                  | 0                            | 0                  | 0                          | 0                 | 0                      | 0                 | 1          | 6                     | 7                 |
| Total              | 0                      | 0                  | 2                           | 2                  | 0              | 0                  | 0                            | 0                  | 0                          | 2                 | 3                      | 3                 | 1          | 6                     | 19                |
| Grand total        | 215                    | 217                | 628                         | 755                | 42             | 72                 | 68                           | 150                | 1,720                      | 3,596             | 452                    | 611               | 1,528      | 2,415                 | 12,469            |