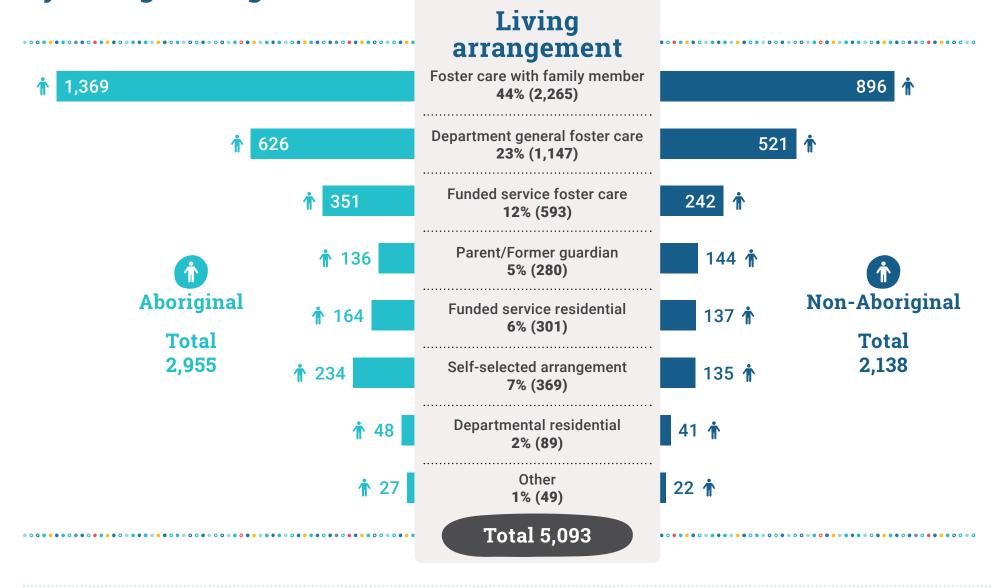

## Children and young people in care at 30 June 2022, by district

| District           | Aboriginal | Non-Aboriginal | Total |
|--------------------|------------|----------------|-------|
| Armadale           | 286        | 231            | 517   |
| Cannington         | 245        | 186            | 431   |
| East Kimberley     | 158        | 0              | 158   |
| Fremantle          | 138        | 135            | 273   |
| Goldfields         | 134        | 13             | 147   |
| Great Southern     | 77         | 56             | 133   |
| Joondalup          | 148        | 207            | 355   |
| Midland            | 326        | 288            | 614   |
| Mid-West Gascoyne  | 198        | 35             | 233   |
| Mirrabooka         | 185        | 153            | 338   |
| Peel               | 123        | 197            | 320   |
| Perth              | 122        | 137            | 259   |
| Pilbara            | 180        | 8              | 188   |
| Rockingham         | 93         | 182            | 275   |
| South West         | 182        | 237            | 419   |
| West Kimberley     | 227        | 0              | 227   |
| Wheatbelt          | 131        | 63             | 194   |
| Fostering/Adoption | 2          | 10             | 12    |
| Total              | 2,955      | 2,138          | 5,093 |