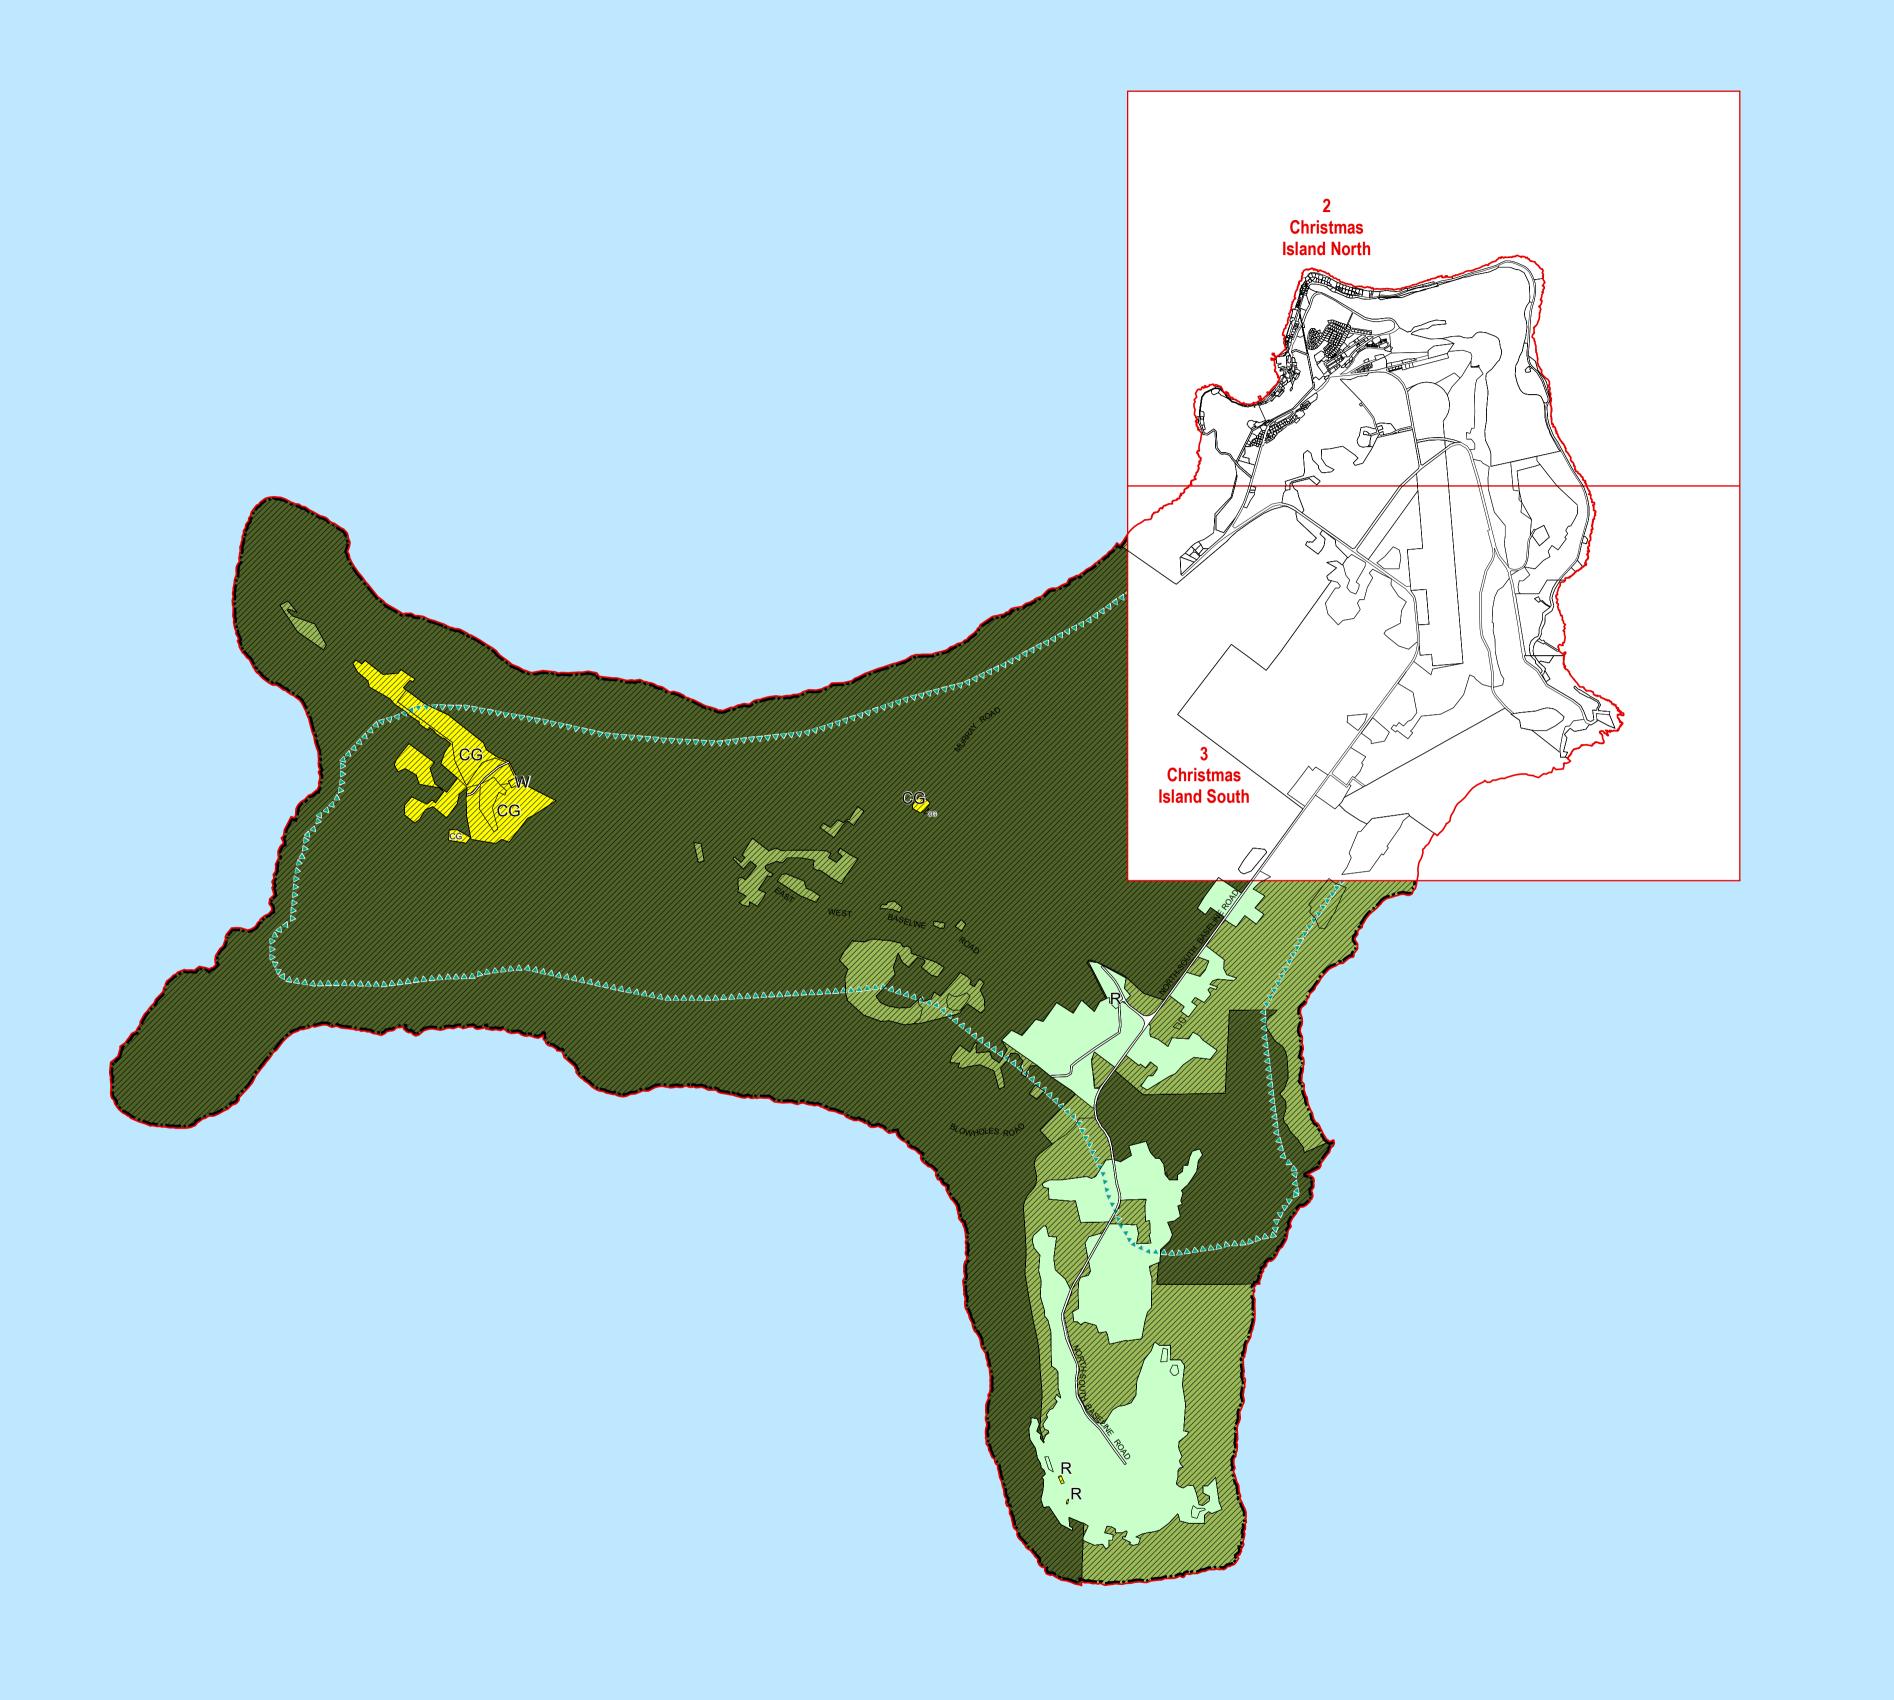

Department of Planning, Lands and Heritage. Base Information Supplied by the Western Australian Land Information Authority, SLIP 1180-2020-1

Shire of Christmas Island

Local Planning Scheme No. 2

( District Scheme )

Authorised: T.Servaas Plot Date: 12 November 2019 G.Gazette: Wednesday, 17 February 2016

Local Planning Scheme Map No. 1 of 3 MAP: Christmas Island overall

( District Scheme )

Local Planning Scheme No. 2