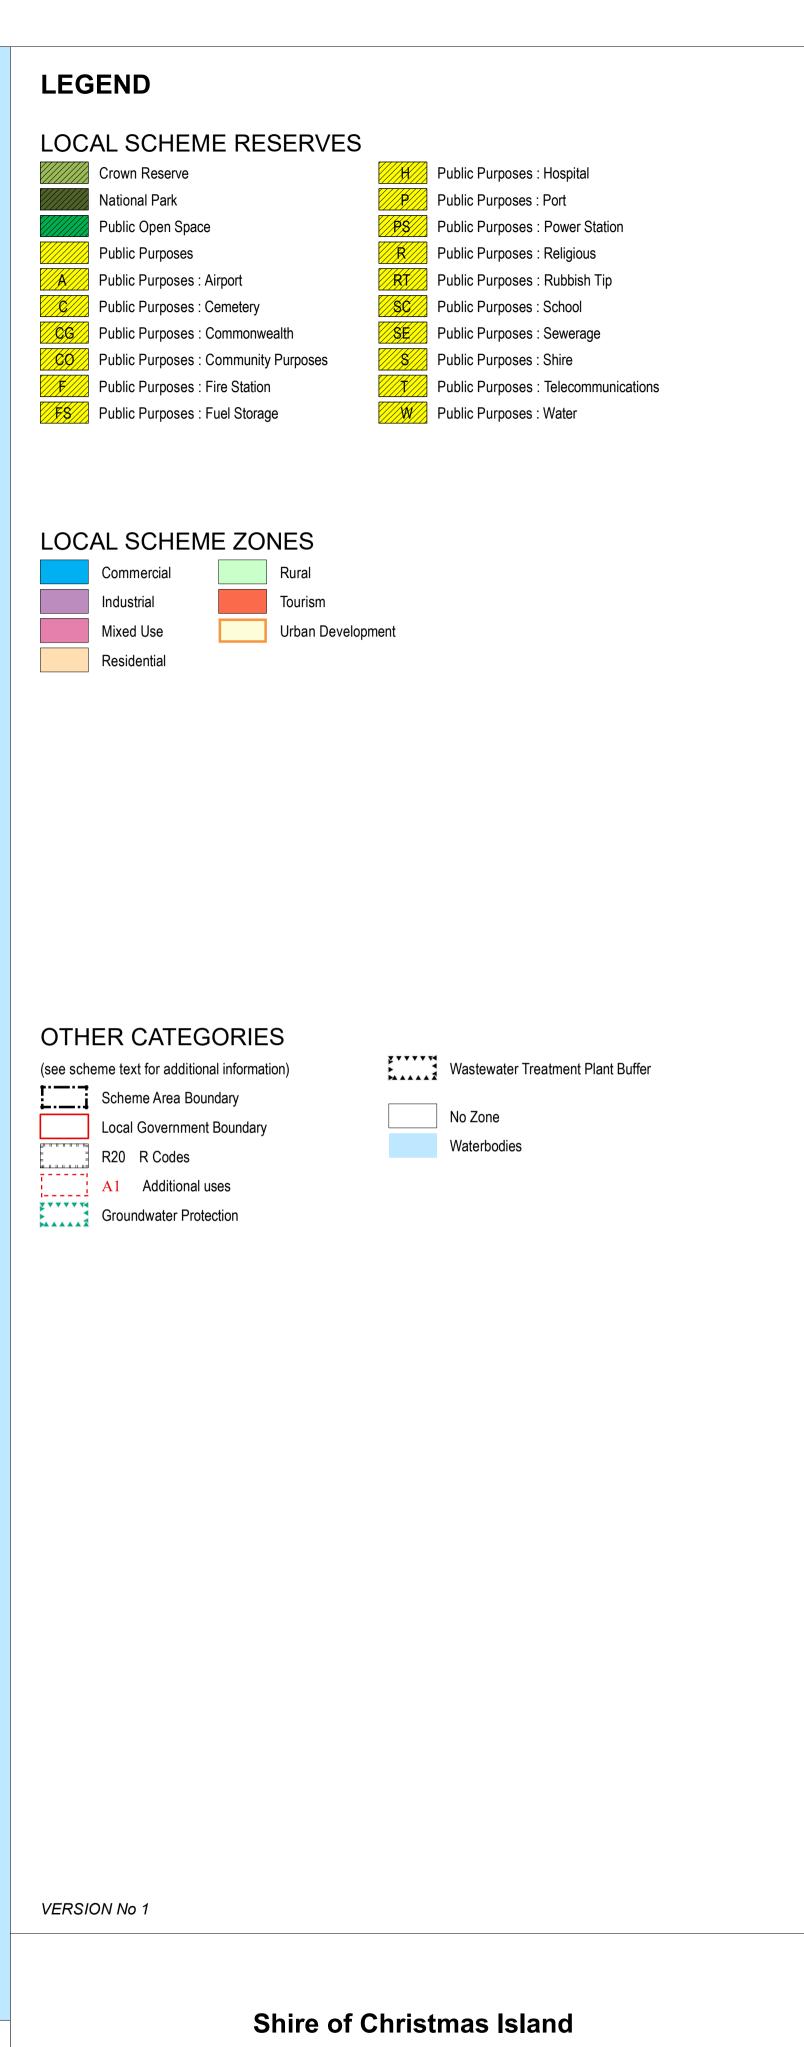

Department of Planning, Lands and Heritage. Base Information Supplied by the Western Australian Land Information Authority, SLIP 1180-2020-1

Shire of Christmas Island

Local Planning Scheme No. 2

( District Scheme )

Authorised: T.Servaas Plot Date: 12 November 2019 G.Gazette: Wednesday, 17 February 2016

Local Planning Scheme Map No. 1 of 3 MAP: Christmas Island overall

( District Scheme )

Local Planning Scheme No. 2