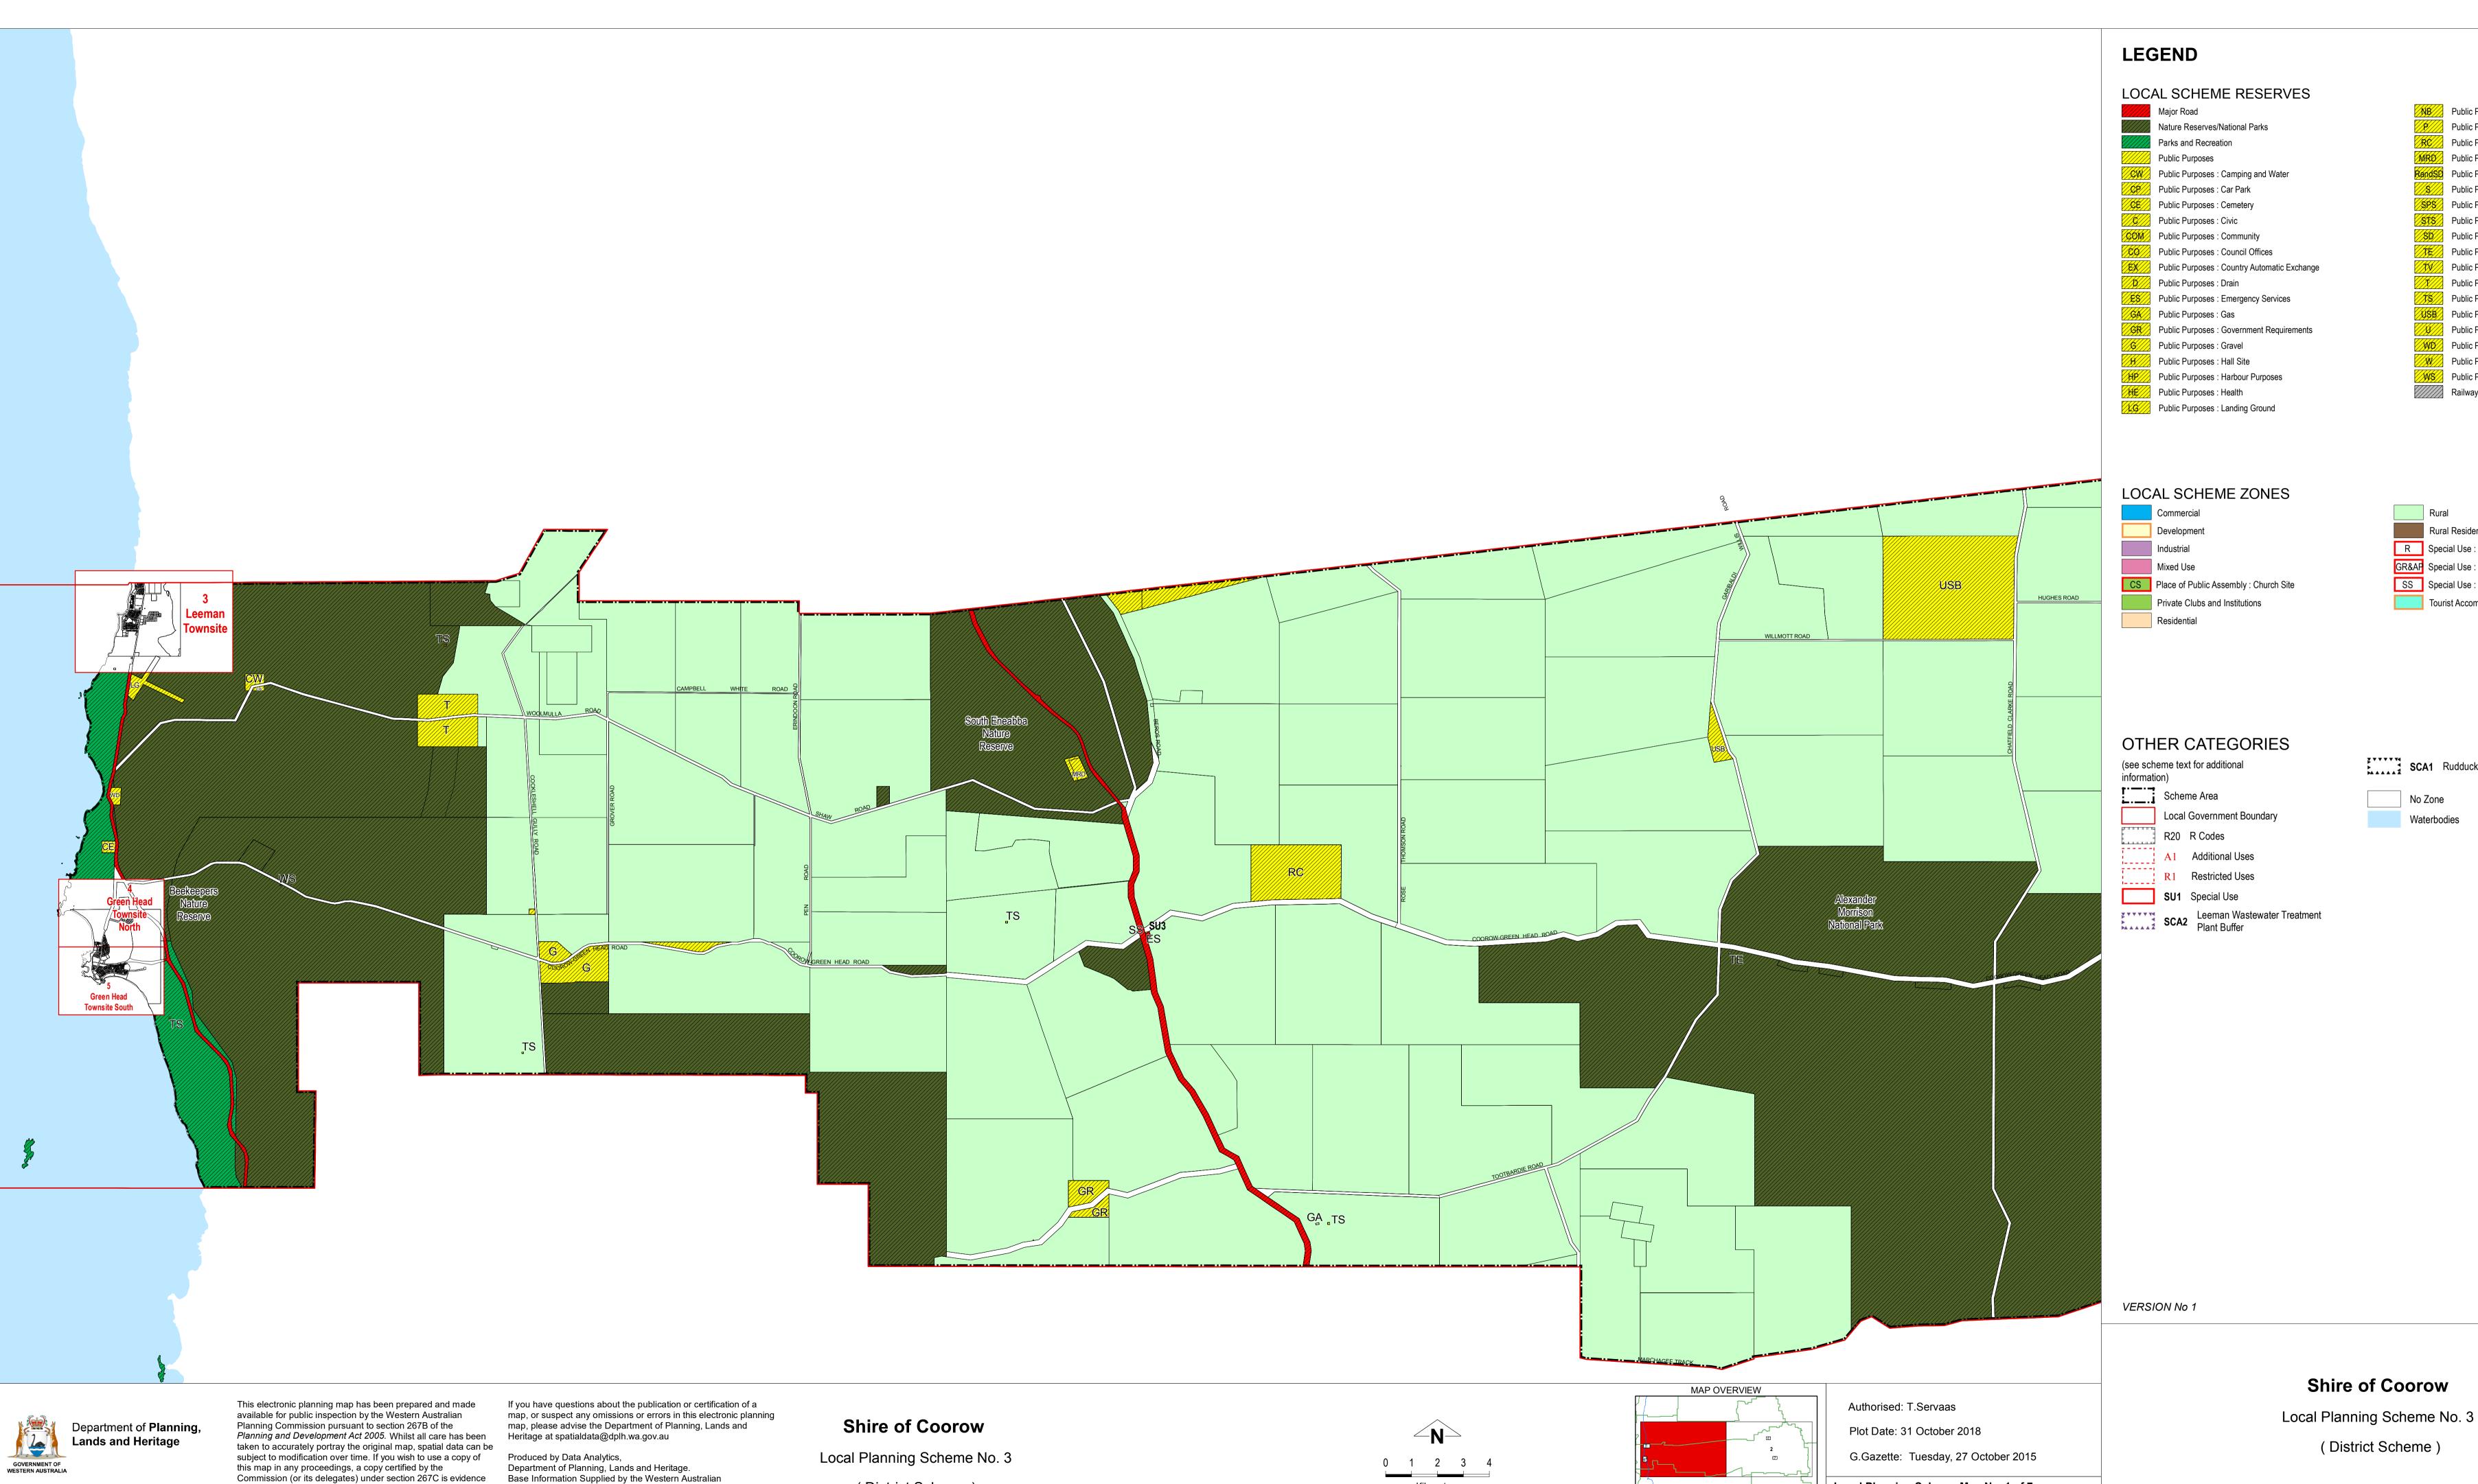

of the contents of the electronic map or a part of the map.

Land Information Authority, SLIP 1180-2020-1

(District Scheme)

Local Planning Scheme Map No. 1 of 7 MAP: Warradarge Locality

| XB///            | Public Purposes : Navigation Beacon             |
|------------------|-------------------------------------------------|
| <b>P</b> ///     | Public Purposes : Police Station                |
| \$¢///           | Public Purposes : Public Recreation and Camping |
| 1RD              | Public Purposes : Quarry (MRD)                  |
| andSD            | Public Purposes : Rubbish and Sanitary Depot    |
| \$///            | Public Purposes : School                        |
| SPS/             | Public Purposes : Sewerage Pumping Site         |
| \$\$\$           | Public Purposes : Sewerage Waste Treatment Site |
| \$D//            | Public Purposes : Shire Depot                   |
| XE//             | Public Purposes : Telecommunications            |
| XX//             | Public Purposes : Television                    |
| <b>X</b> ///     | Public Purposes : Travellers                    |
| <del>XS</del> // | Public Purposes : Trig Station                  |
| JSB              | Public Purposes : Use and Benefit of Aborigines |
| <u> </u>         | Public Purposes : Utility                       |
| WD/              | Public Purposes : Waste Disposal                |
| XX               | Public Purposes : Water                         |
| WS/              | Public Purposes : Water Supply                  |
|                  | Railway                                         |
|                  |                                                 |

Rural Residential R Special Use : Associated with Fishing Industry GR&AP Special Use : Grain Receival and Associated Purposes SS Special Use : Service Station Tourist Accommodation

SCA1 Rudduck Street Precinct