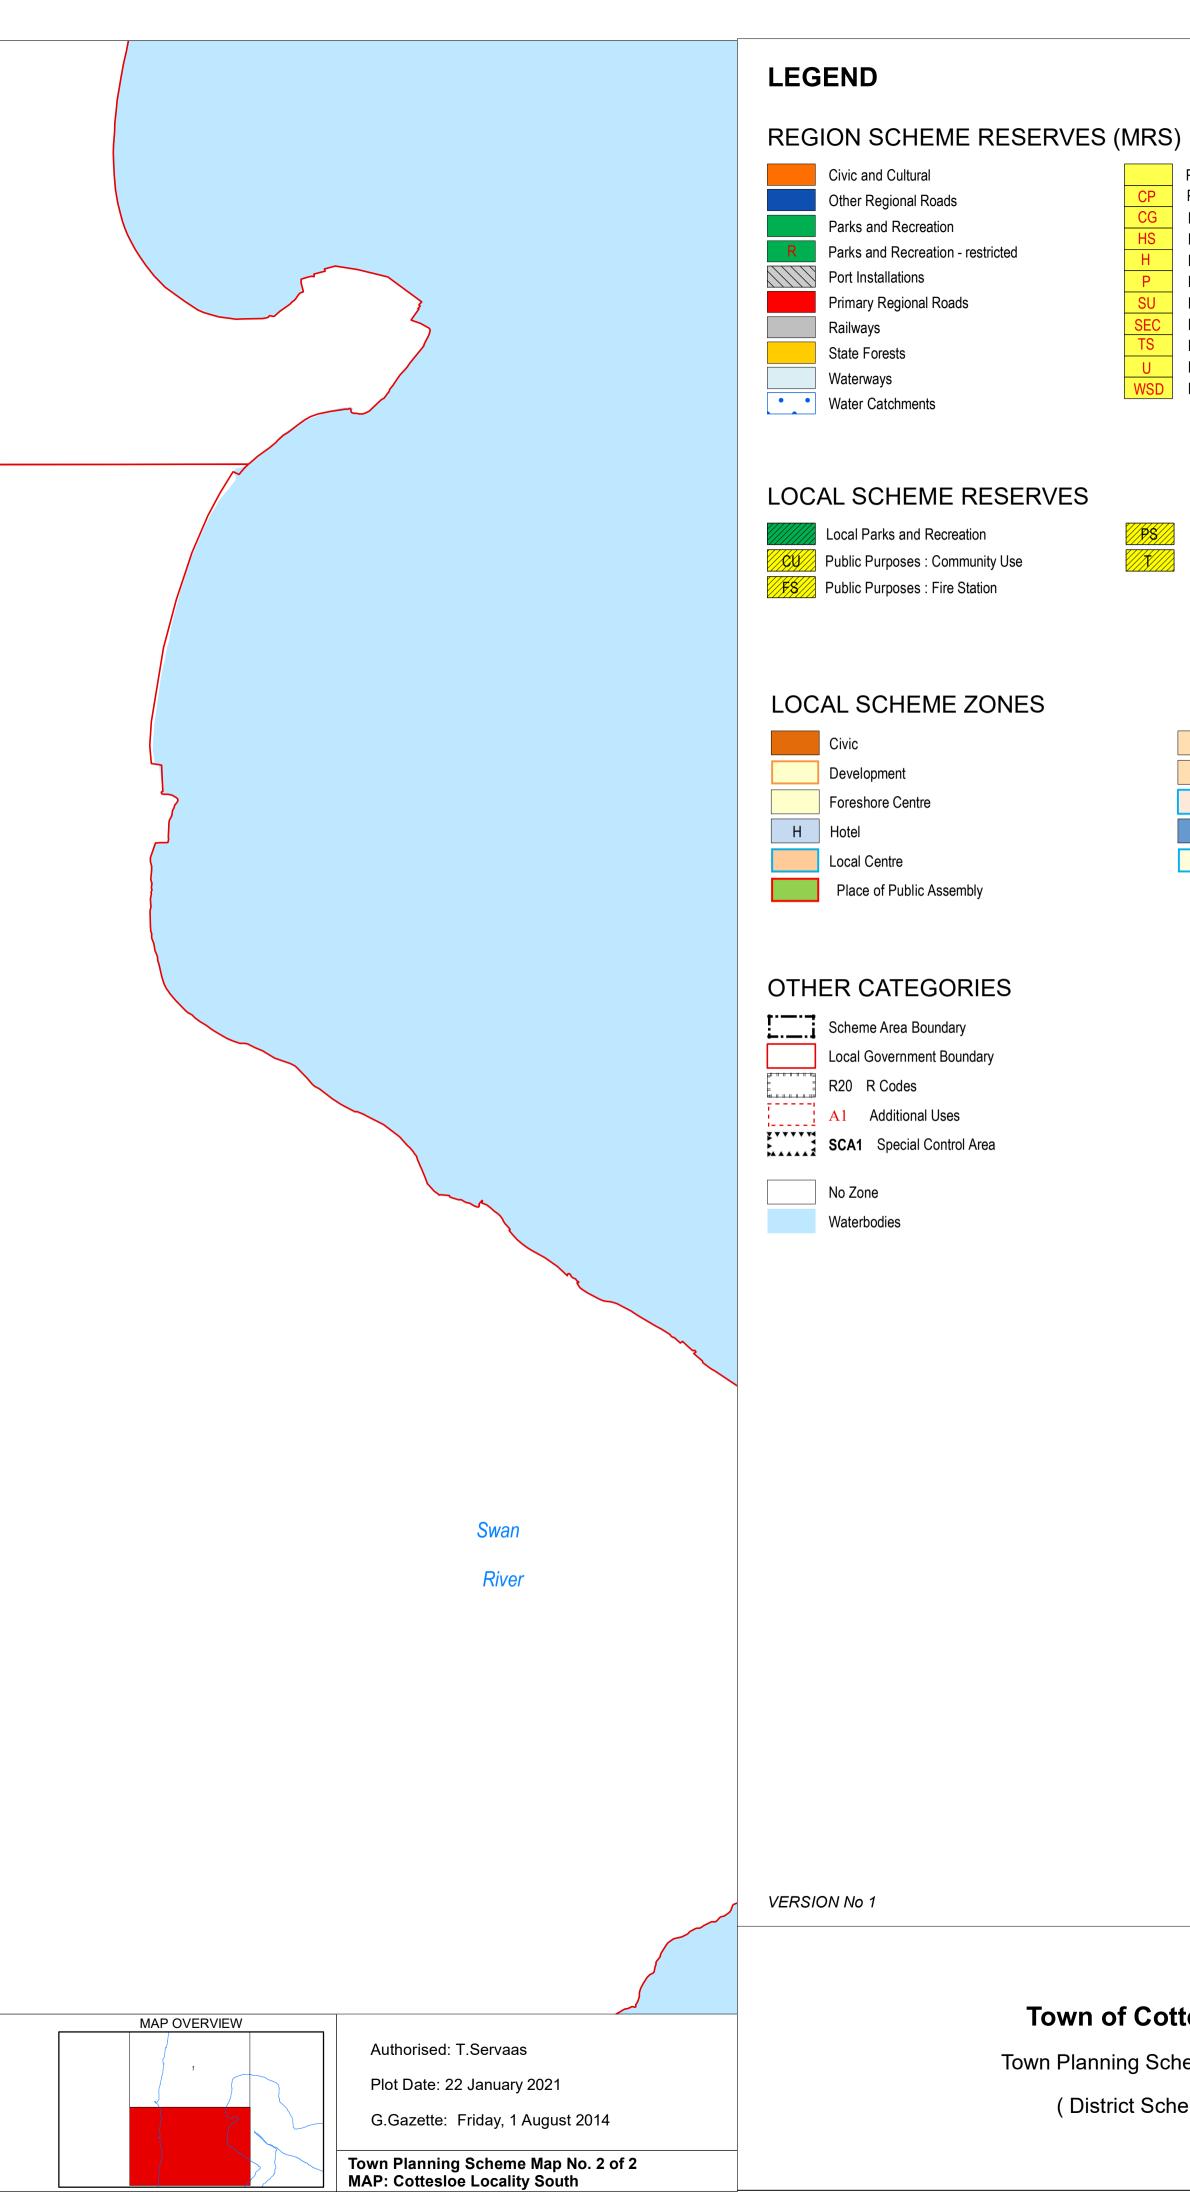

## Town of Cottesloe

Town Planning Scheme No. 3 (District Scheme)

| • |     | ,                                         |
|---|-----|-------------------------------------------|
|   |     | Public Purposes                           |
|   | CP  | Public Purposes - Car Park                |
|   | CG  | Public Purposes - Commonwealth Government |
|   | HS  | Public Purposes - High School             |
|   | Н   | Public Purposes - Hospital                |
|   | Р   | Public Purposes - Prison                  |
|   | SU  | Public Purposes - Special Uses            |
|   | SEC | Public Purposes - State Energy Commission |
|   | TS  | Public Purposes - Technical School        |
|   | U   | Public Purposes - University              |
|   | WSD | Public Purposes - Water Authority of WA   |
|   |     |                                           |

Public Purposes : Primary School Public Purposes : Telecommunication

## Residential

Residential **Residential Office** Restricted Foreshore Centre Town Centre