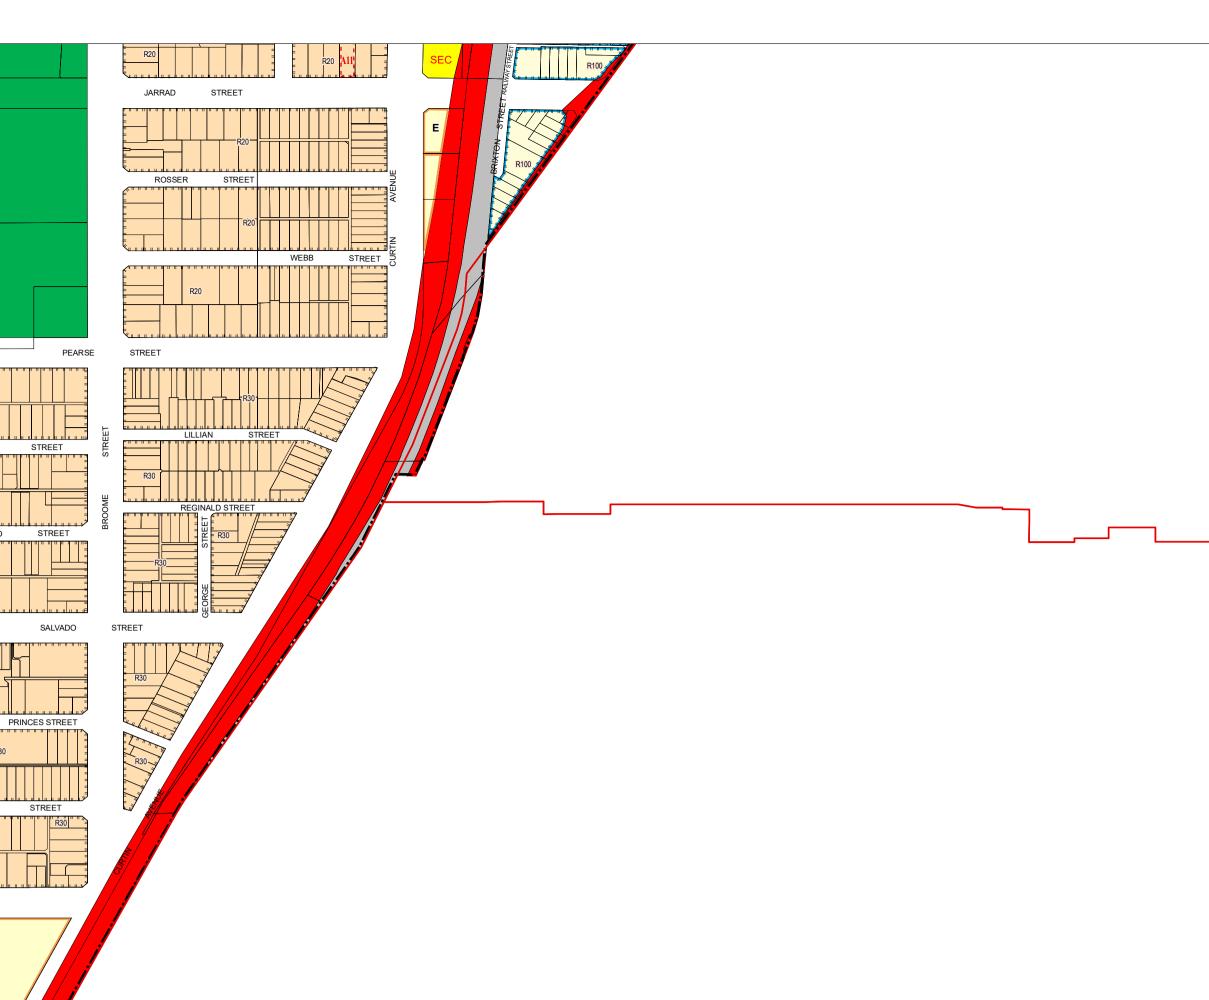

## Town of Cottesloe

Town Planning Scheme No. 3 (District Scheme)

| • |     | ,                                         |
|---|-----|-------------------------------------------|
|   |     | Public Purposes                           |
|   | CP  | Public Purposes - Car Park                |
|   | CG  | Public Purposes - Commonwealth Government |
|   | HS  | Public Purposes - High School             |
|   | Н   | Public Purposes - Hospital                |
|   | Р   | Public Purposes - Prison                  |
|   | SU  | Public Purposes - Special Uses            |
|   | SEC | Public Purposes - State Energy Commission |
|   | TS  | Public Purposes - Technical School        |
|   | U   | Public Purposes - University              |
|   | WSD | Public Purposes - Water Authority of WA   |
|   |     |                                           |

## Residential

Residential **Residential Office** Restricted Foreshore Centre Town Centre