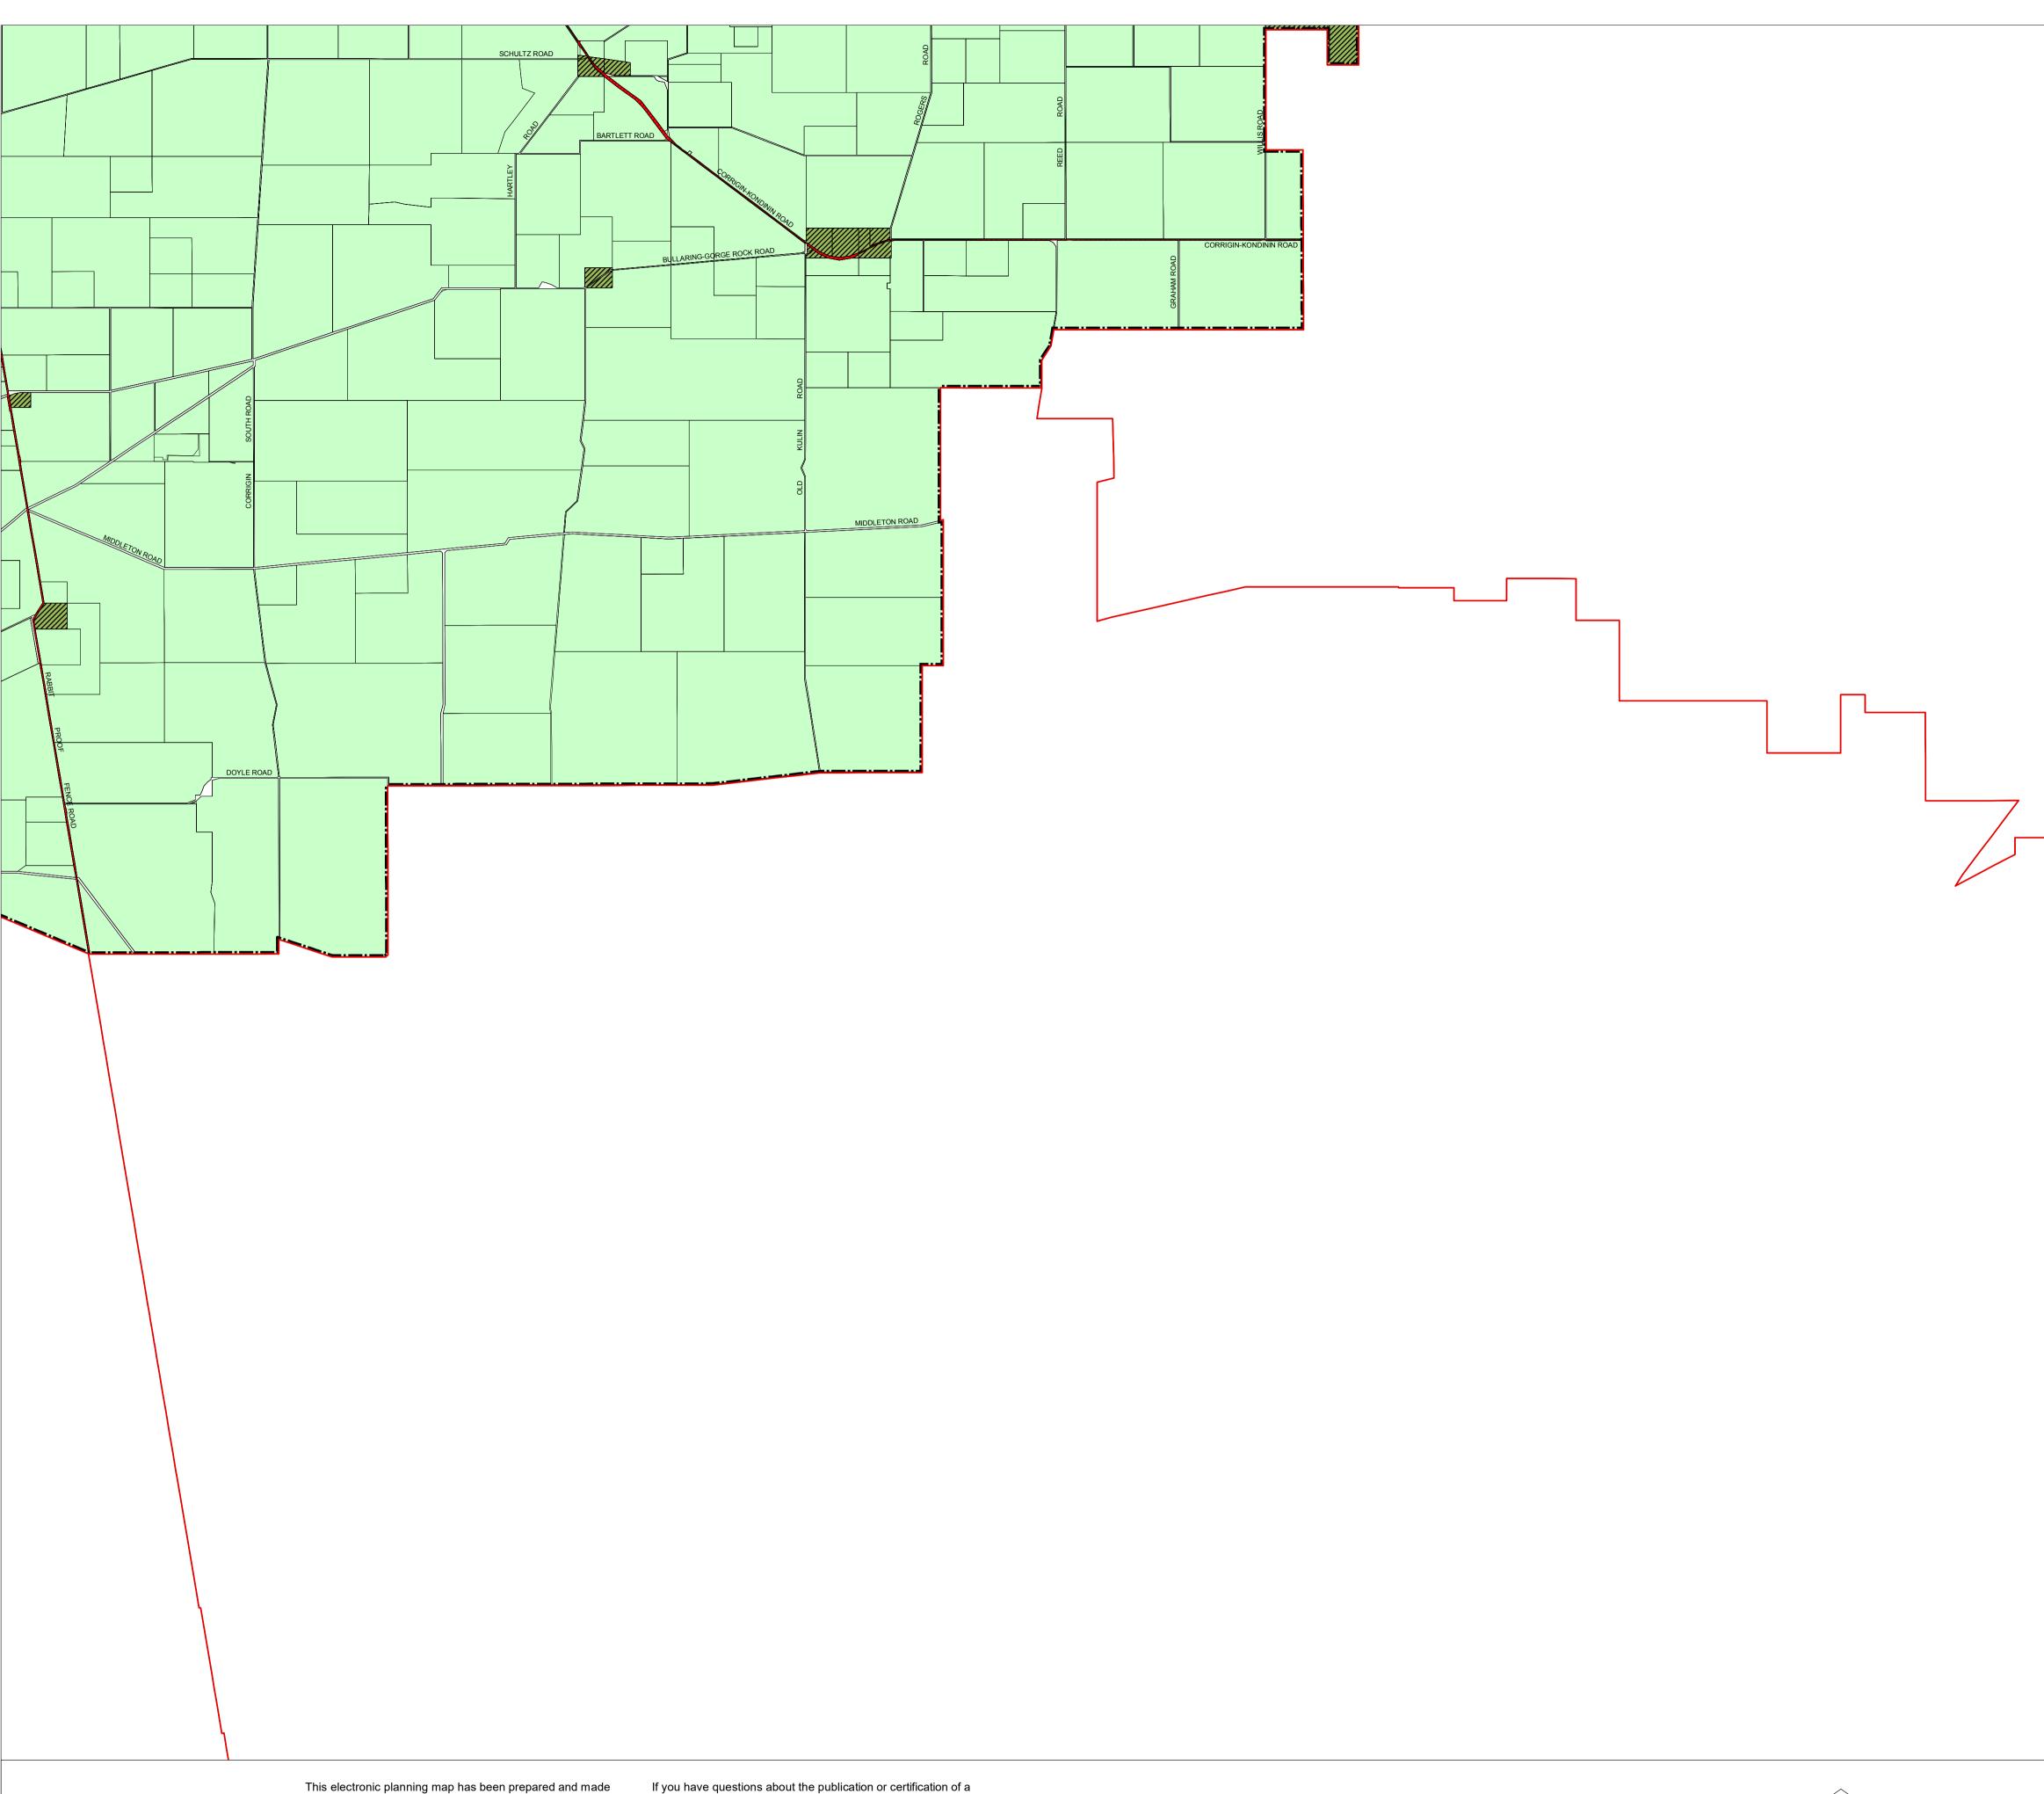

## Shire of Corrigin

Local Planning Scheme No. 2

(District Scheme)

Local Planning Scheme Map No. 4 of 7 MAP: Corrigin South East

Public Purposes : Infrastructure Services Public Purposes : Medical Services