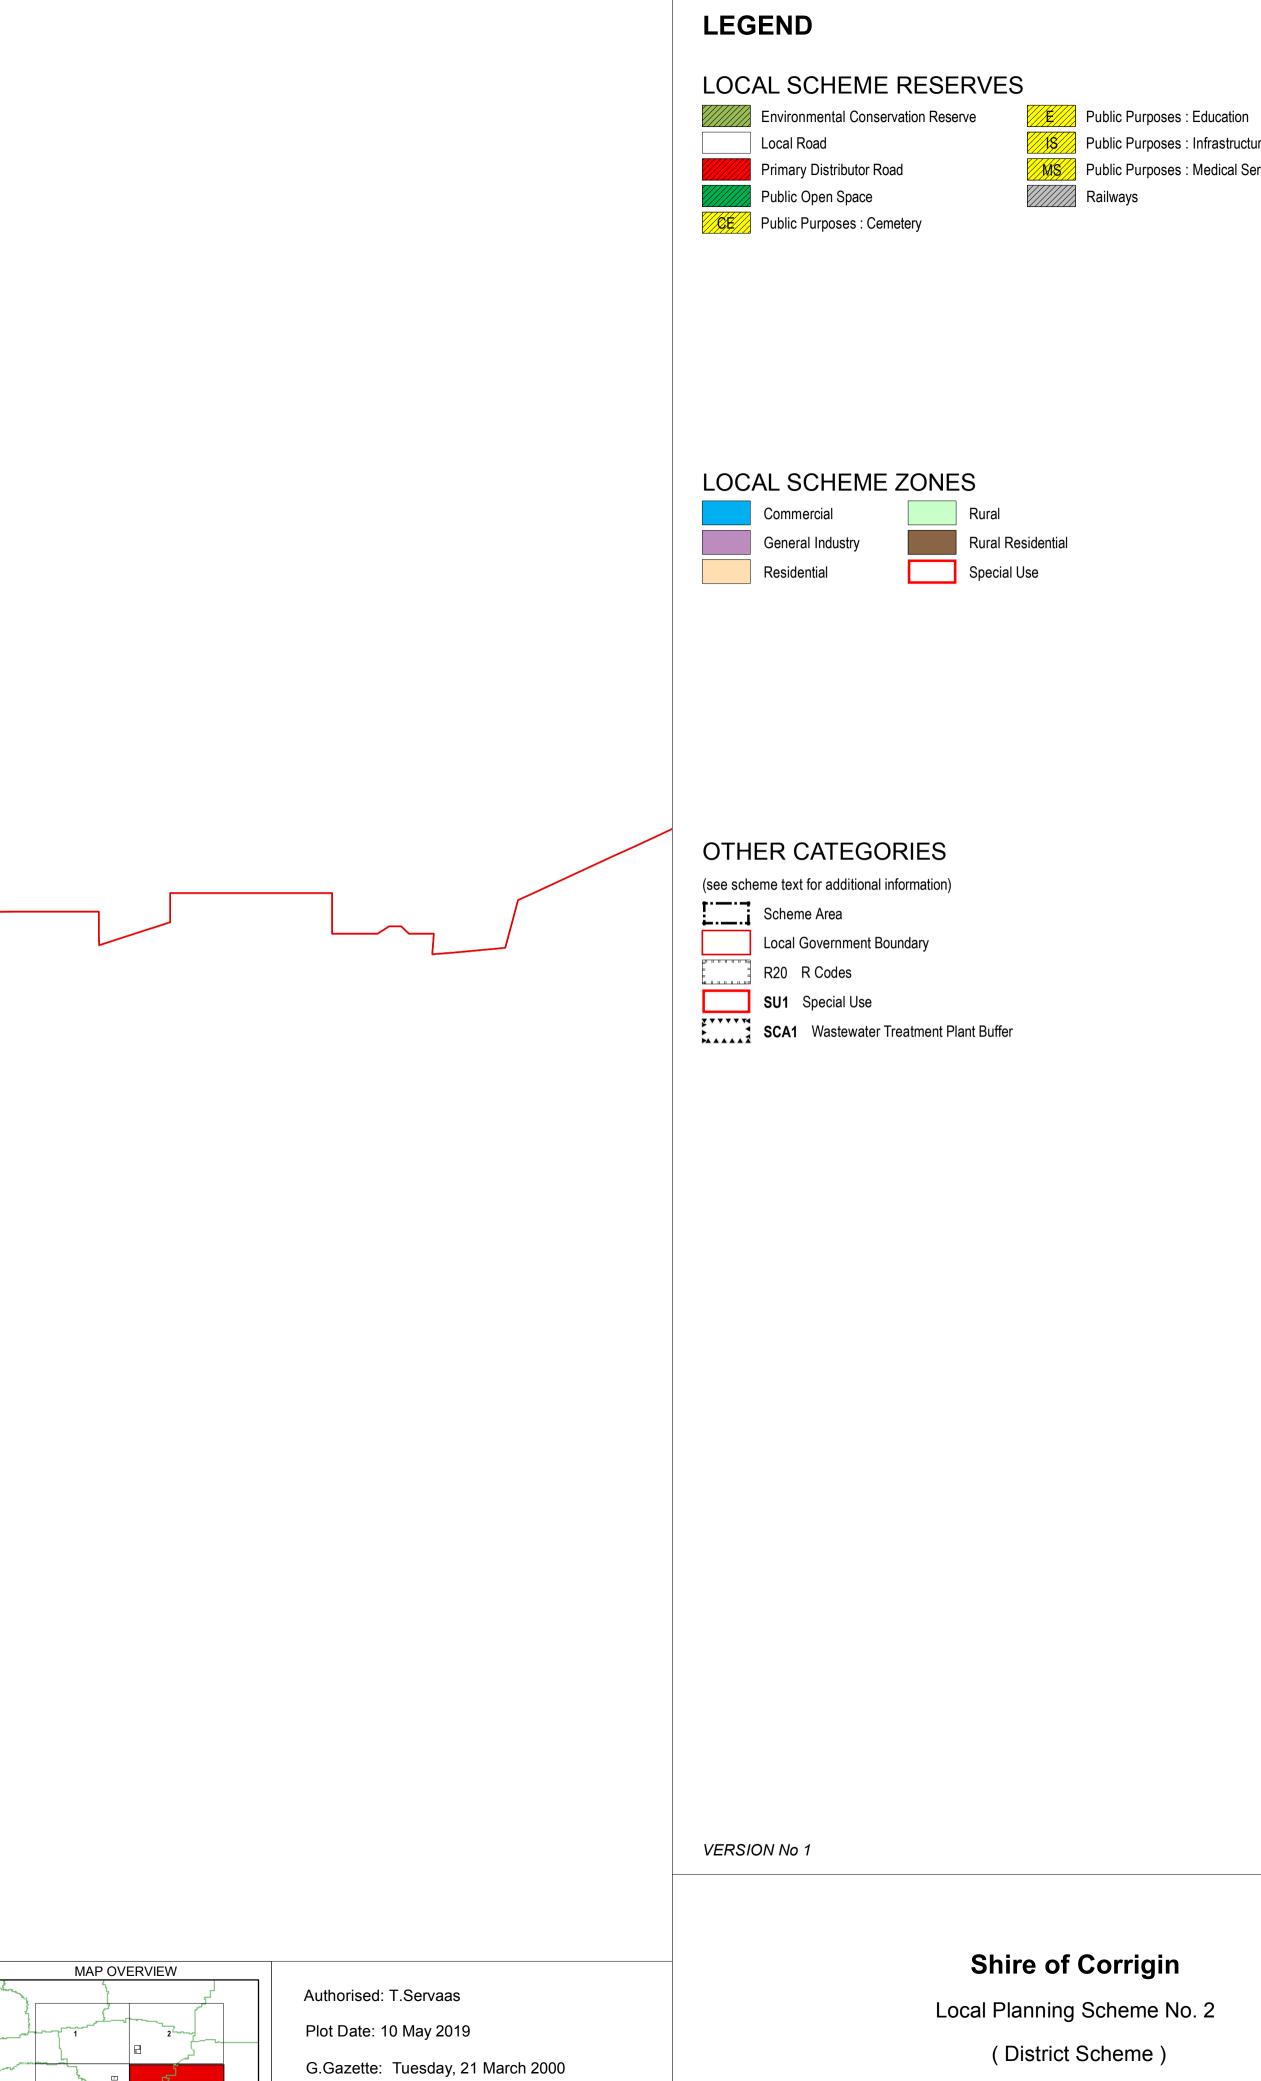

## Shire of Corrigin

Local Planning Scheme No. 2

(District Scheme)

Local Planning Scheme Map No. 4 of 7 MAP: Corrigin South East

Public Purposes : Infrastructure Services Public Purposes : Medical Services