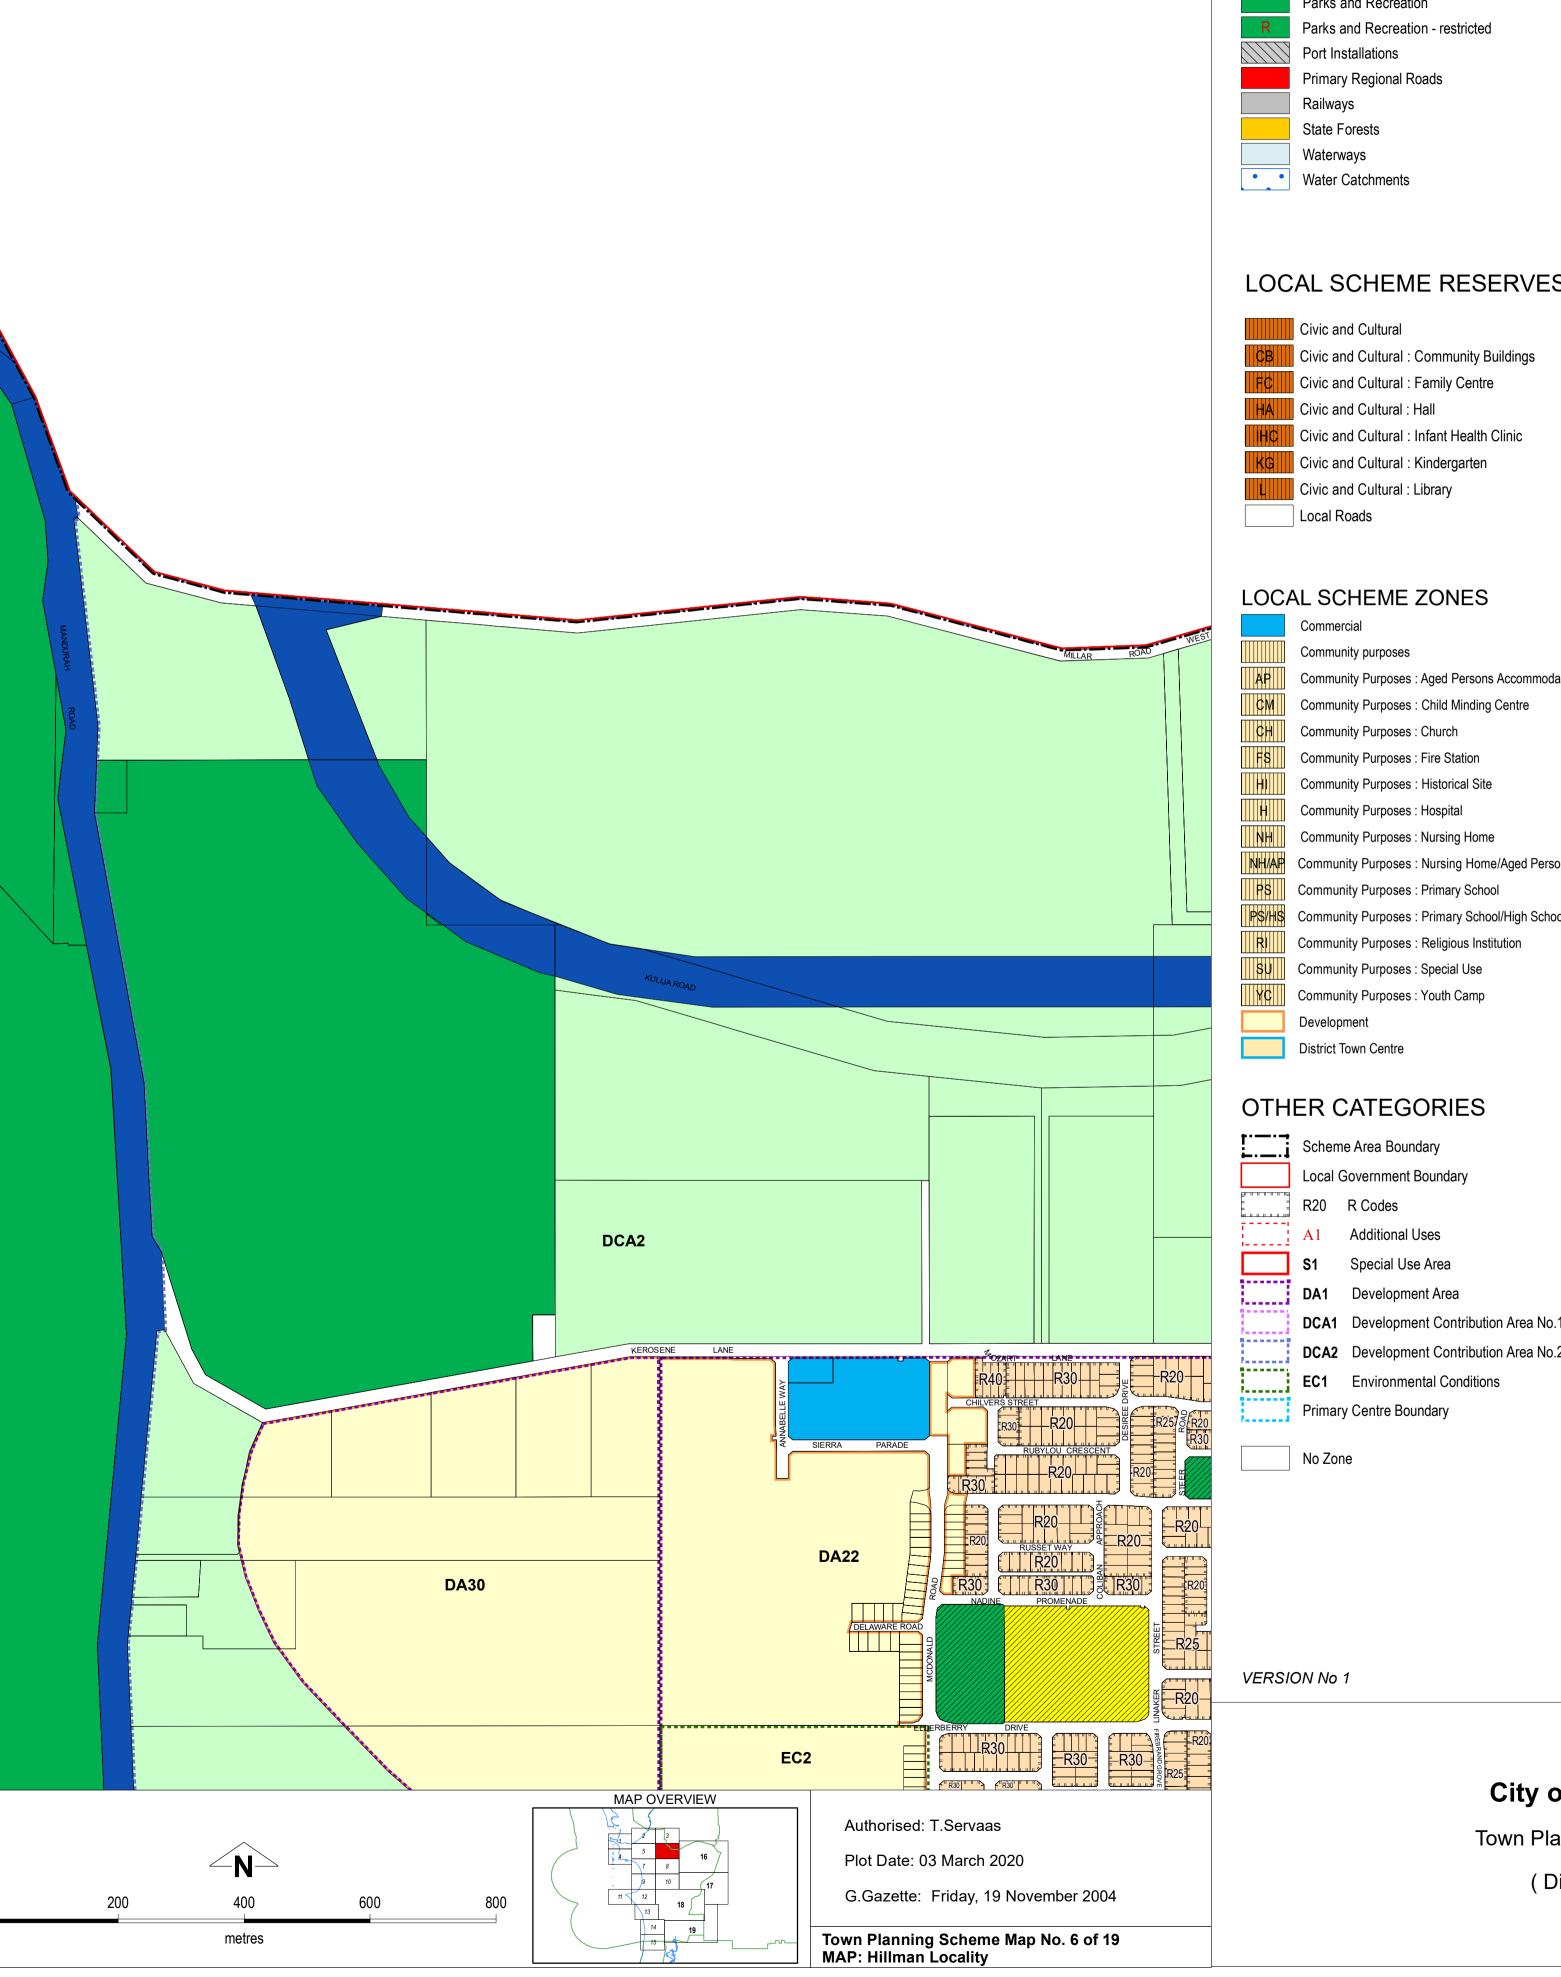

| Town Planning Scheme No. 2 |
|----------------------------|
| (District Scheme)          |

# REGION SCHEME RESERVES (MRS)

|     | Public Purposes                           |  |  |  |  |
|-----|-------------------------------------------|--|--|--|--|
| СР  | Public Purposes - Car Park                |  |  |  |  |
| CG  | Public Purposes - Commonwealth Government |  |  |  |  |
| HS  | Public Purposes - High School             |  |  |  |  |
| Н   | Public Purposes - Hospital                |  |  |  |  |
| Р   | Public Purposes - Prison                  |  |  |  |  |
| SU  | Public Purposes - Special Uses            |  |  |  |  |
| SEC | Public Purposes - State Energy Commission |  |  |  |  |
| TS  | Public Purposes - Technical School        |  |  |  |  |
| U   | Public Purposes - University              |  |  |  |  |
| WSD | Public Purposes - Water Authority of WA   |  |  |  |  |
|     |                                           |  |  |  |  |

| UCA    | AL SCHEME ZONES                                              |
|--------|--------------------------------------------------------------|
|        | Commercial                                                   |
|        | Community purposes                                           |
| AP     | Community Purposes : Aged Persons Accommodations             |
| СМ     | Community Purposes : Child Minding Centre                    |
| СН     | Community Purposes : Church                                  |
| FS     | Community Purposes : Fire Station                            |
| HI     | Community Purposes : Historical Site                         |
| H      | Community Purposes : Hospital                                |
| NH     | Community Purposes : Nursing Home                            |
| NH/AP  | Community Purposes : Nursing Home/Aged Persons Accommodation |
| PS     | Community Purposes : Primary School                          |
| ₽\$/HS | Community Purposes : Primary School/High School              |
| RI     | Community Purposes : Religious Institution                   |
| SU     | Community Purposes : Special Use                             |
| YC     | Community Purposes : Youth Camp                              |
|        | Development                                                  |
|        | District Town Centre                                         |
|        |                                                              |

|                 | Scheme Area Boundary      |                                    |  |
|-----------------|---------------------------|------------------------------------|--|
|                 | Local Government Boundary |                                    |  |
| <br>=<br>=<br># | R20                       | R Codes                            |  |
|                 | A1                        | Additional Uses                    |  |
|                 | S1                        | Special Use Area                   |  |
|                 | DA1                       | Development Area                   |  |
|                 | DCA1                      | Development Contribution Area No.1 |  |
|                 | DCA2                      | Development Contribution Area No.2 |  |
|                 | EC1                       | Environmental Conditions           |  |
|                 | Primary Centre Boundary   |                                    |  |
|                 |                           |                                    |  |

City of Rockingham

Town Planning Scheme No. 2 (District Scheme)

- WSD Public Purposes : Water Corporation

Special Use

General Industry Light Industry Port Kennedy Business Enterprise Primary Centre Campus Primary Centre City Centre Primary Centre City Living Primary Centre Urban Living Primary Centre Urban Village Primary Centre Waterfront Village Residential Rural Service Commercial Special Commercial Special Industry Special Residential Special Rural