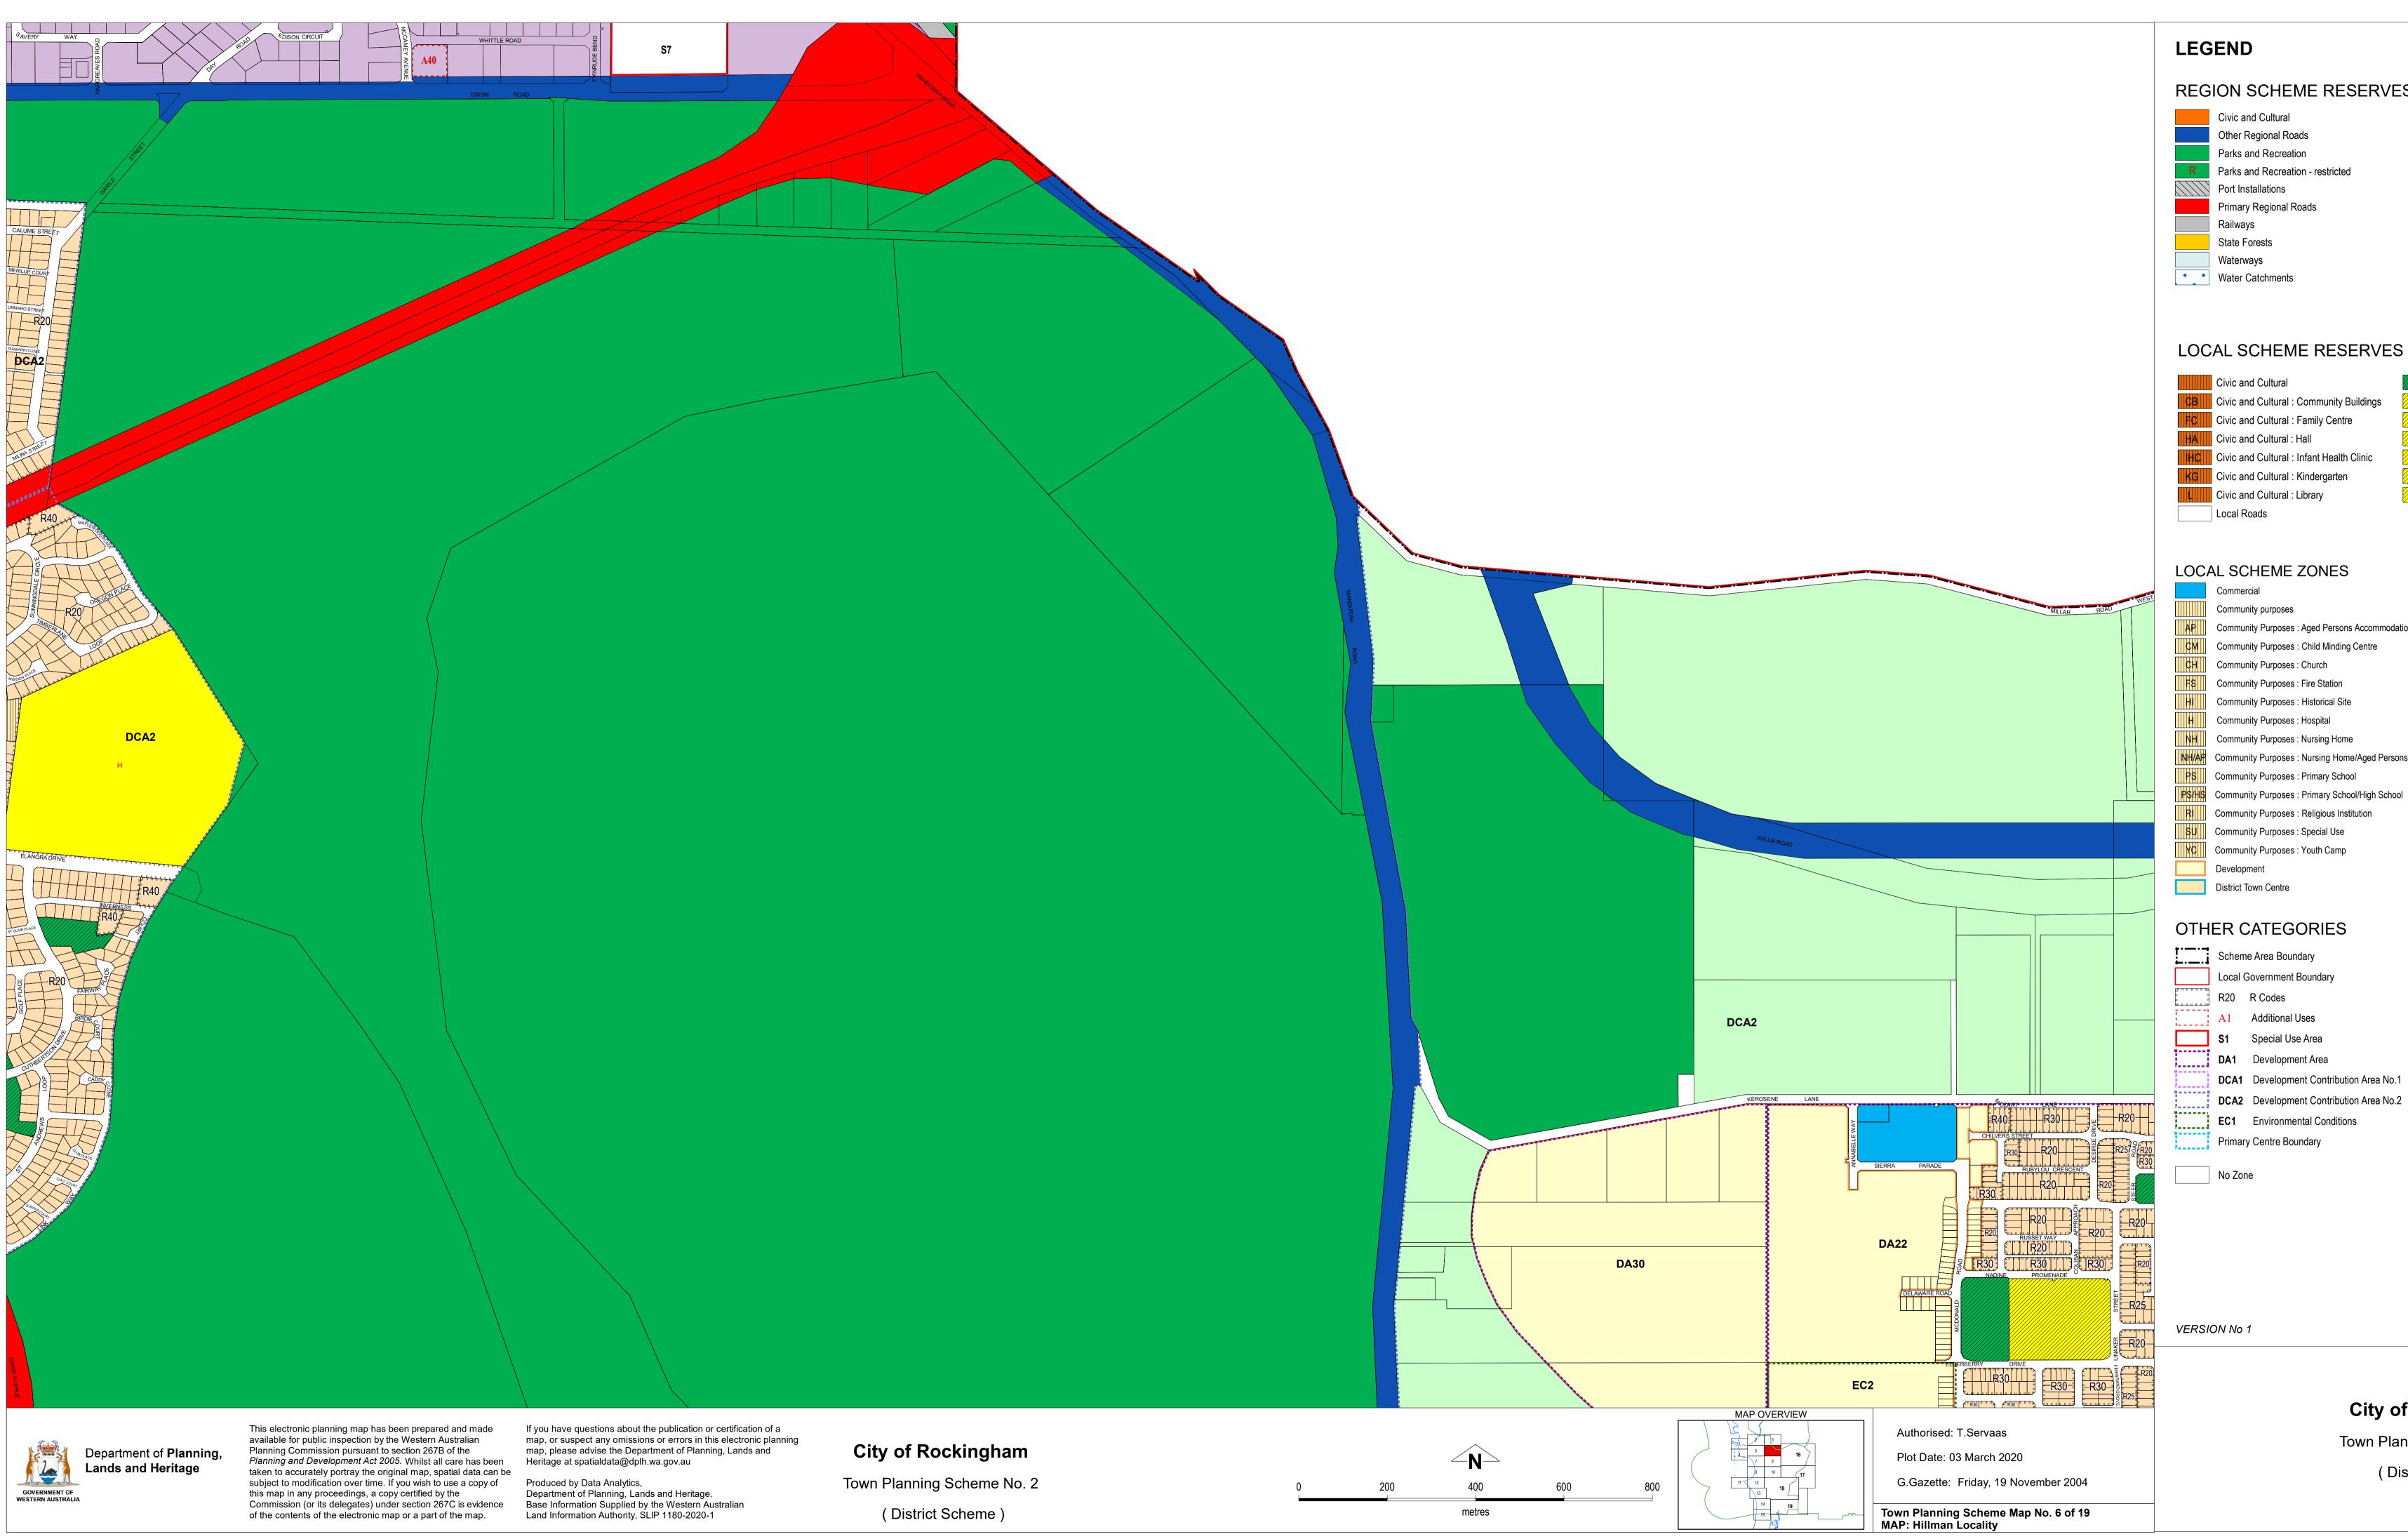

| Town Planning Scheme No. 2 |
|----------------------------|
| (District Scheme)          |

# REGION SCHEME RESERVES (MRS)

|     | Public Purposes                           |  |  |  |  |
|-----|-------------------------------------------|--|--|--|--|
| СР  | Public Purposes - Car Park                |  |  |  |  |
| CG  | Public Purposes - Commonwealth Government |  |  |  |  |
| HS  | Public Purposes - High School             |  |  |  |  |
| Н   | Public Purposes - Hospital                |  |  |  |  |
| Р   | Public Purposes - Prison                  |  |  |  |  |
| SU  | Public Purposes - Special Uses            |  |  |  |  |
| SEC | Public Purposes - State Energy Commission |  |  |  |  |
| TS  | Public Purposes - Technical School        |  |  |  |  |
| U   | Public Purposes - University              |  |  |  |  |
| WSD | Public Purposes - Water Authority of WA   |  |  |  |  |
|     |                                           |  |  |  |  |

| UCA    | AL SCHEME ZONES                                              |
|--------|--------------------------------------------------------------|
|        | Commercial                                                   |
|        | Community purposes                                           |
| AP     | Community Purposes : Aged Persons Accommodations             |
| СМ     | Community Purposes : Child Minding Centre                    |
| СН     | Community Purposes : Church                                  |
| FS     | Community Purposes : Fire Station                            |
| HI     | Community Purposes : Historical Site                         |
| H      | Community Purposes : Hospital                                |
| NH     | Community Purposes : Nursing Home                            |
| NH/AP  | Community Purposes : Nursing Home/Aged Persons Accommodation |
| PS     | Community Purposes : Primary School                          |
| ₽\$/HS | Community Purposes : Primary School/High School              |
| RI     | Community Purposes : Religious Institution                   |
| SU     | Community Purposes : Special Use                             |
| YC     | Community Purposes : Youth Camp                              |
|        | Development                                                  |
|        | District Town Centre                                         |
|        |                                                              |

|                 | Scheme Area Boundary      |                                    |  |
|-----------------|---------------------------|------------------------------------|--|
|                 | Local Government Boundary |                                    |  |
| <br>=<br>=<br># | R20                       | R Codes                            |  |
|                 | A1                        | Additional Uses                    |  |
|                 | S1                        | Special Use Area                   |  |
|                 | DA1                       | Development Area                   |  |
|                 | DCA1                      | Development Contribution Area No.1 |  |
|                 | DCA2                      | Development Contribution Area No.2 |  |
|                 | EC1                       | Environmental Conditions           |  |
|                 | Primary Centre Boundary   |                                    |  |
|                 |                           |                                    |  |

City of Rockingham

Town Planning Scheme No. 2 (District Scheme)

- WSD Public Purposes : Water Corporation

Special Use

General Industry Light Industry Port Kennedy Business Enterprise Primary Centre Campus Primary Centre City Centre Primary Centre City Living Primary Centre Urban Living Primary Centre Urban Village Primary Centre Waterfront Village Residential Rural Service Commercial Special Commercial Special Industry Special Residential Special Rural