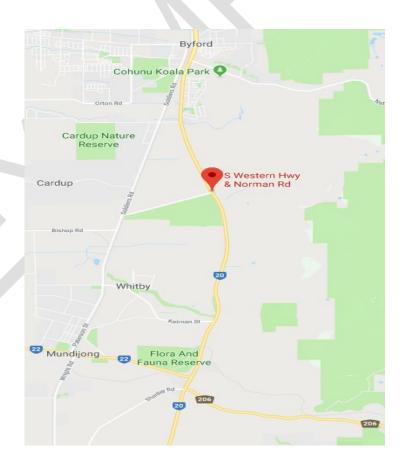

## **SPECIAL IDEA 1**

A truck driver reports to Police he has hit a group of stray alpacas that ran across SW Hwy, just south of the Cohunu Koala Park. They appeared spooked. Two are dead and four are badly injured. The carcasses are on the road and causing traffic issues. He is unable to move the carcasses.

## Discussion Exercise Exemplar # 5 CONTROL DOCUMENT Template 2.11

There are full road closures at Southwest Hwy and Norman Rd and Mundijong Rd and Patterson Rd.

- How is this incident managed?
- An escort will be required for any assistance.
- Who coordinates the response to this incident?