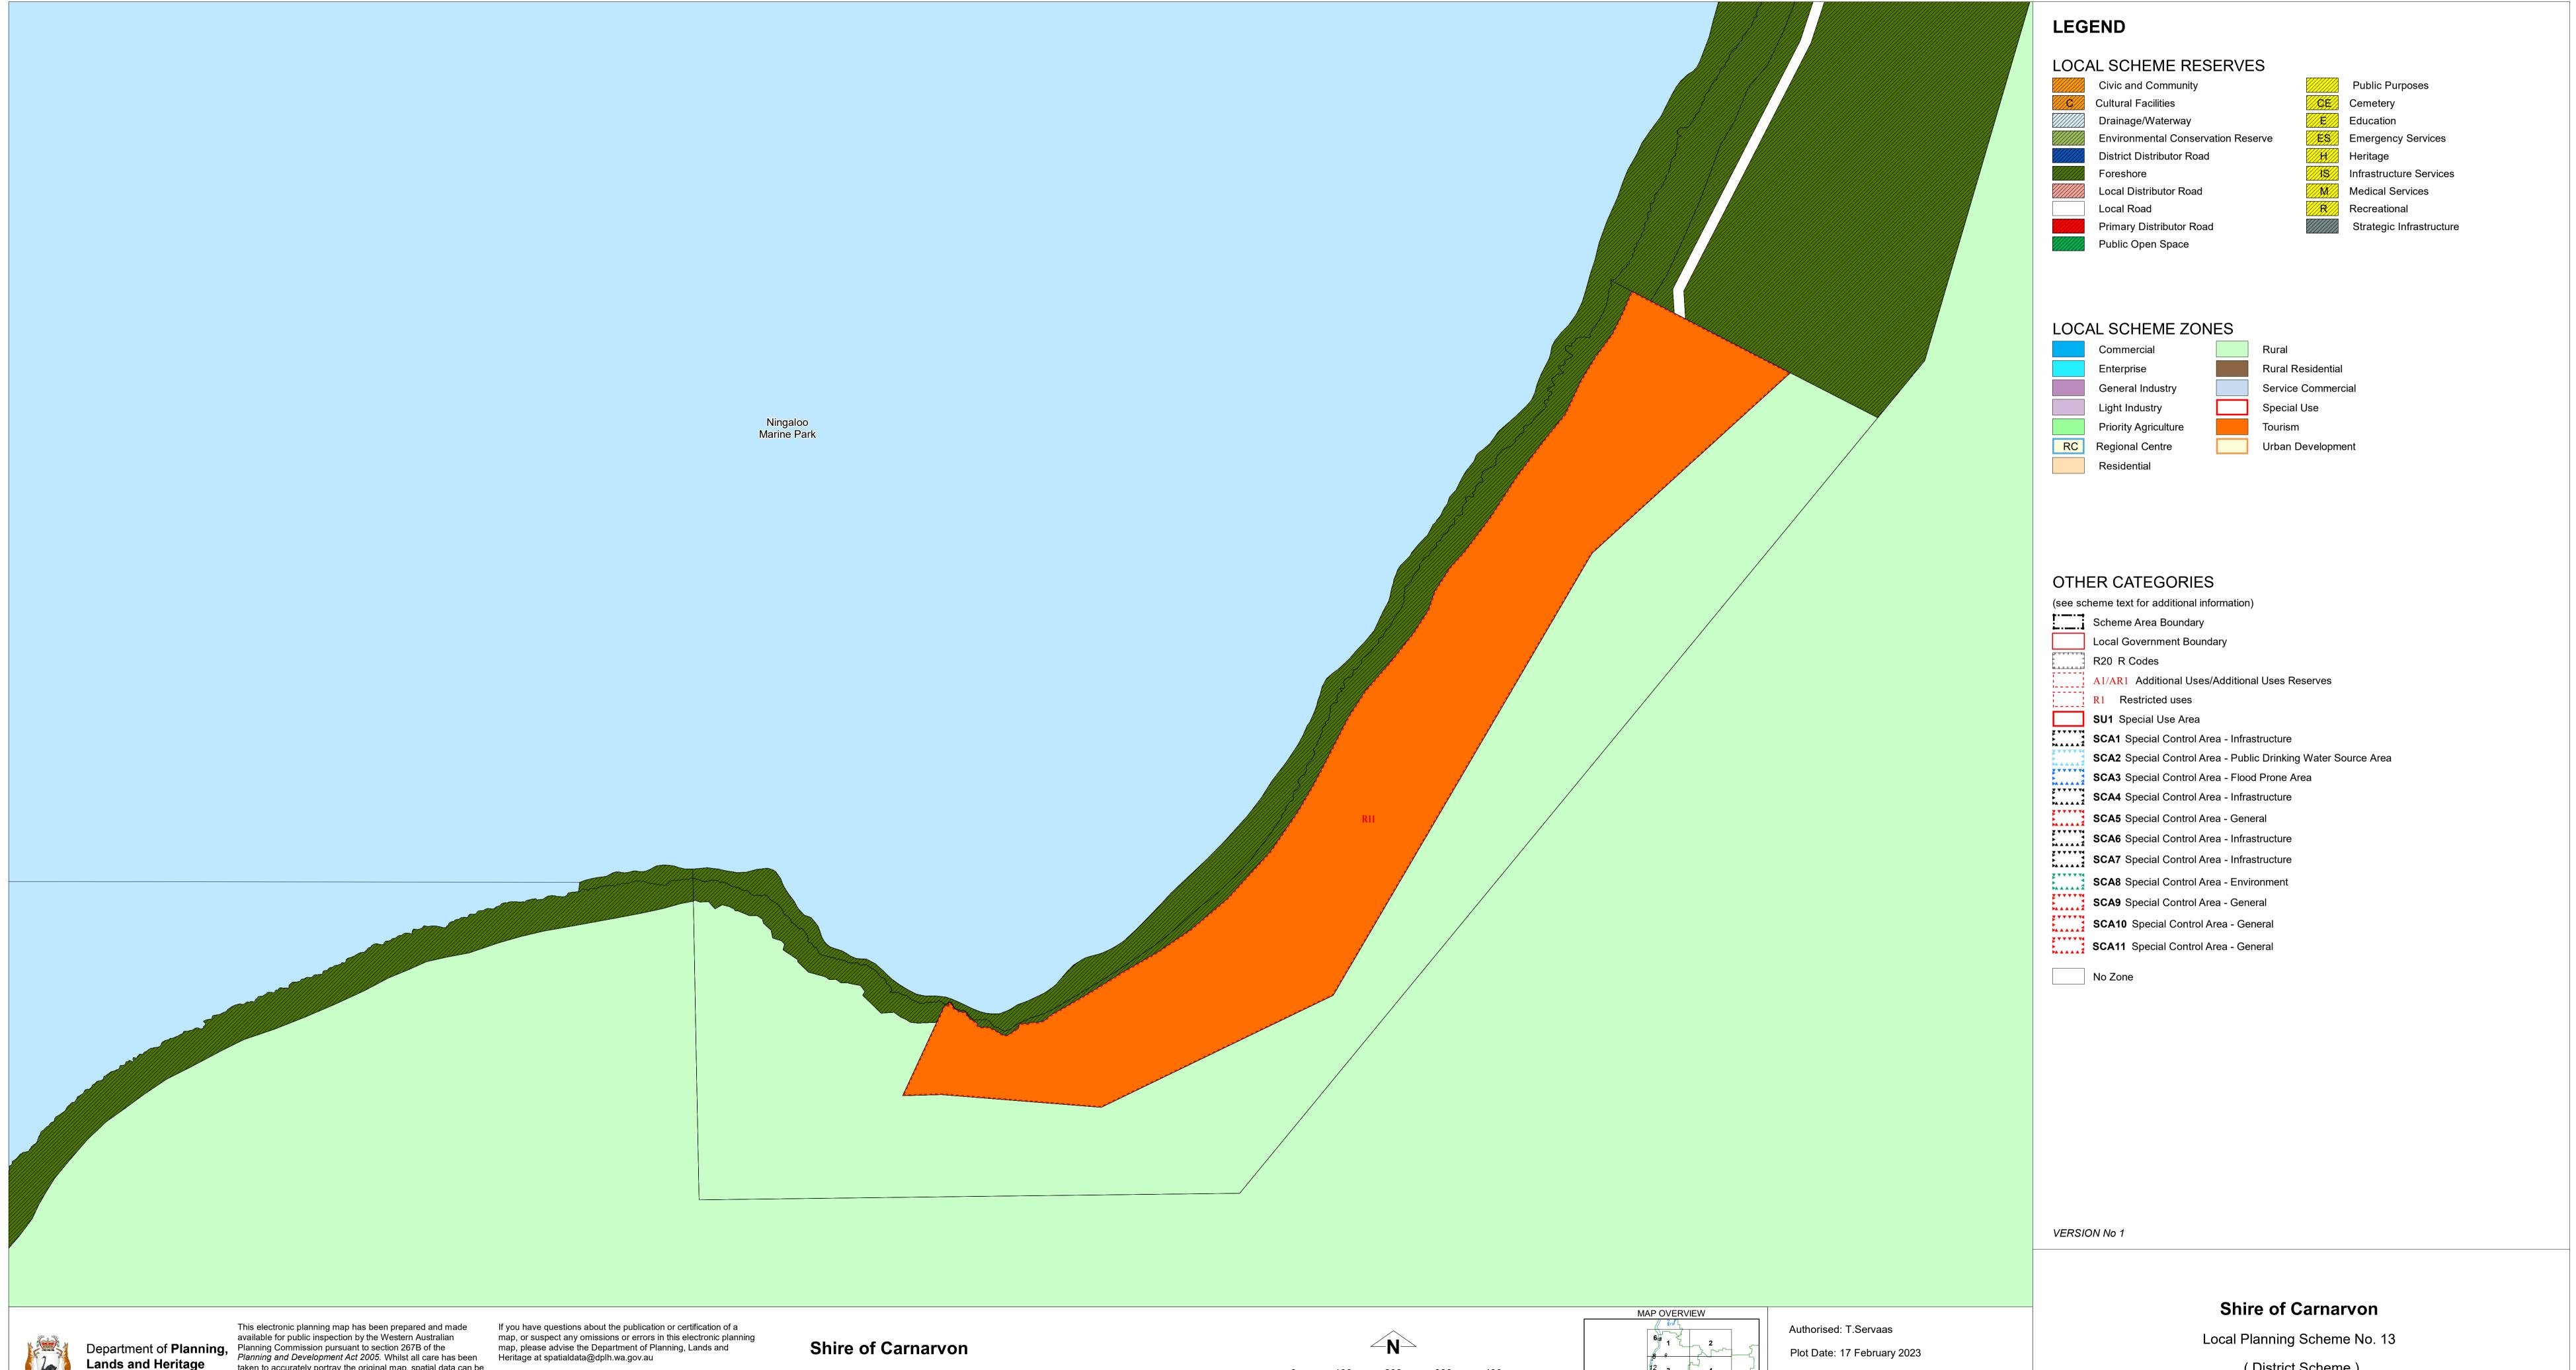

Local Planning Scheme No. 13 ( District Scheme )

G.Gazette: Tuesday, 3 November 2020

Local Planning Scheme Map No. 11 of 28 MAP: Red Bluff

( District Scheme )