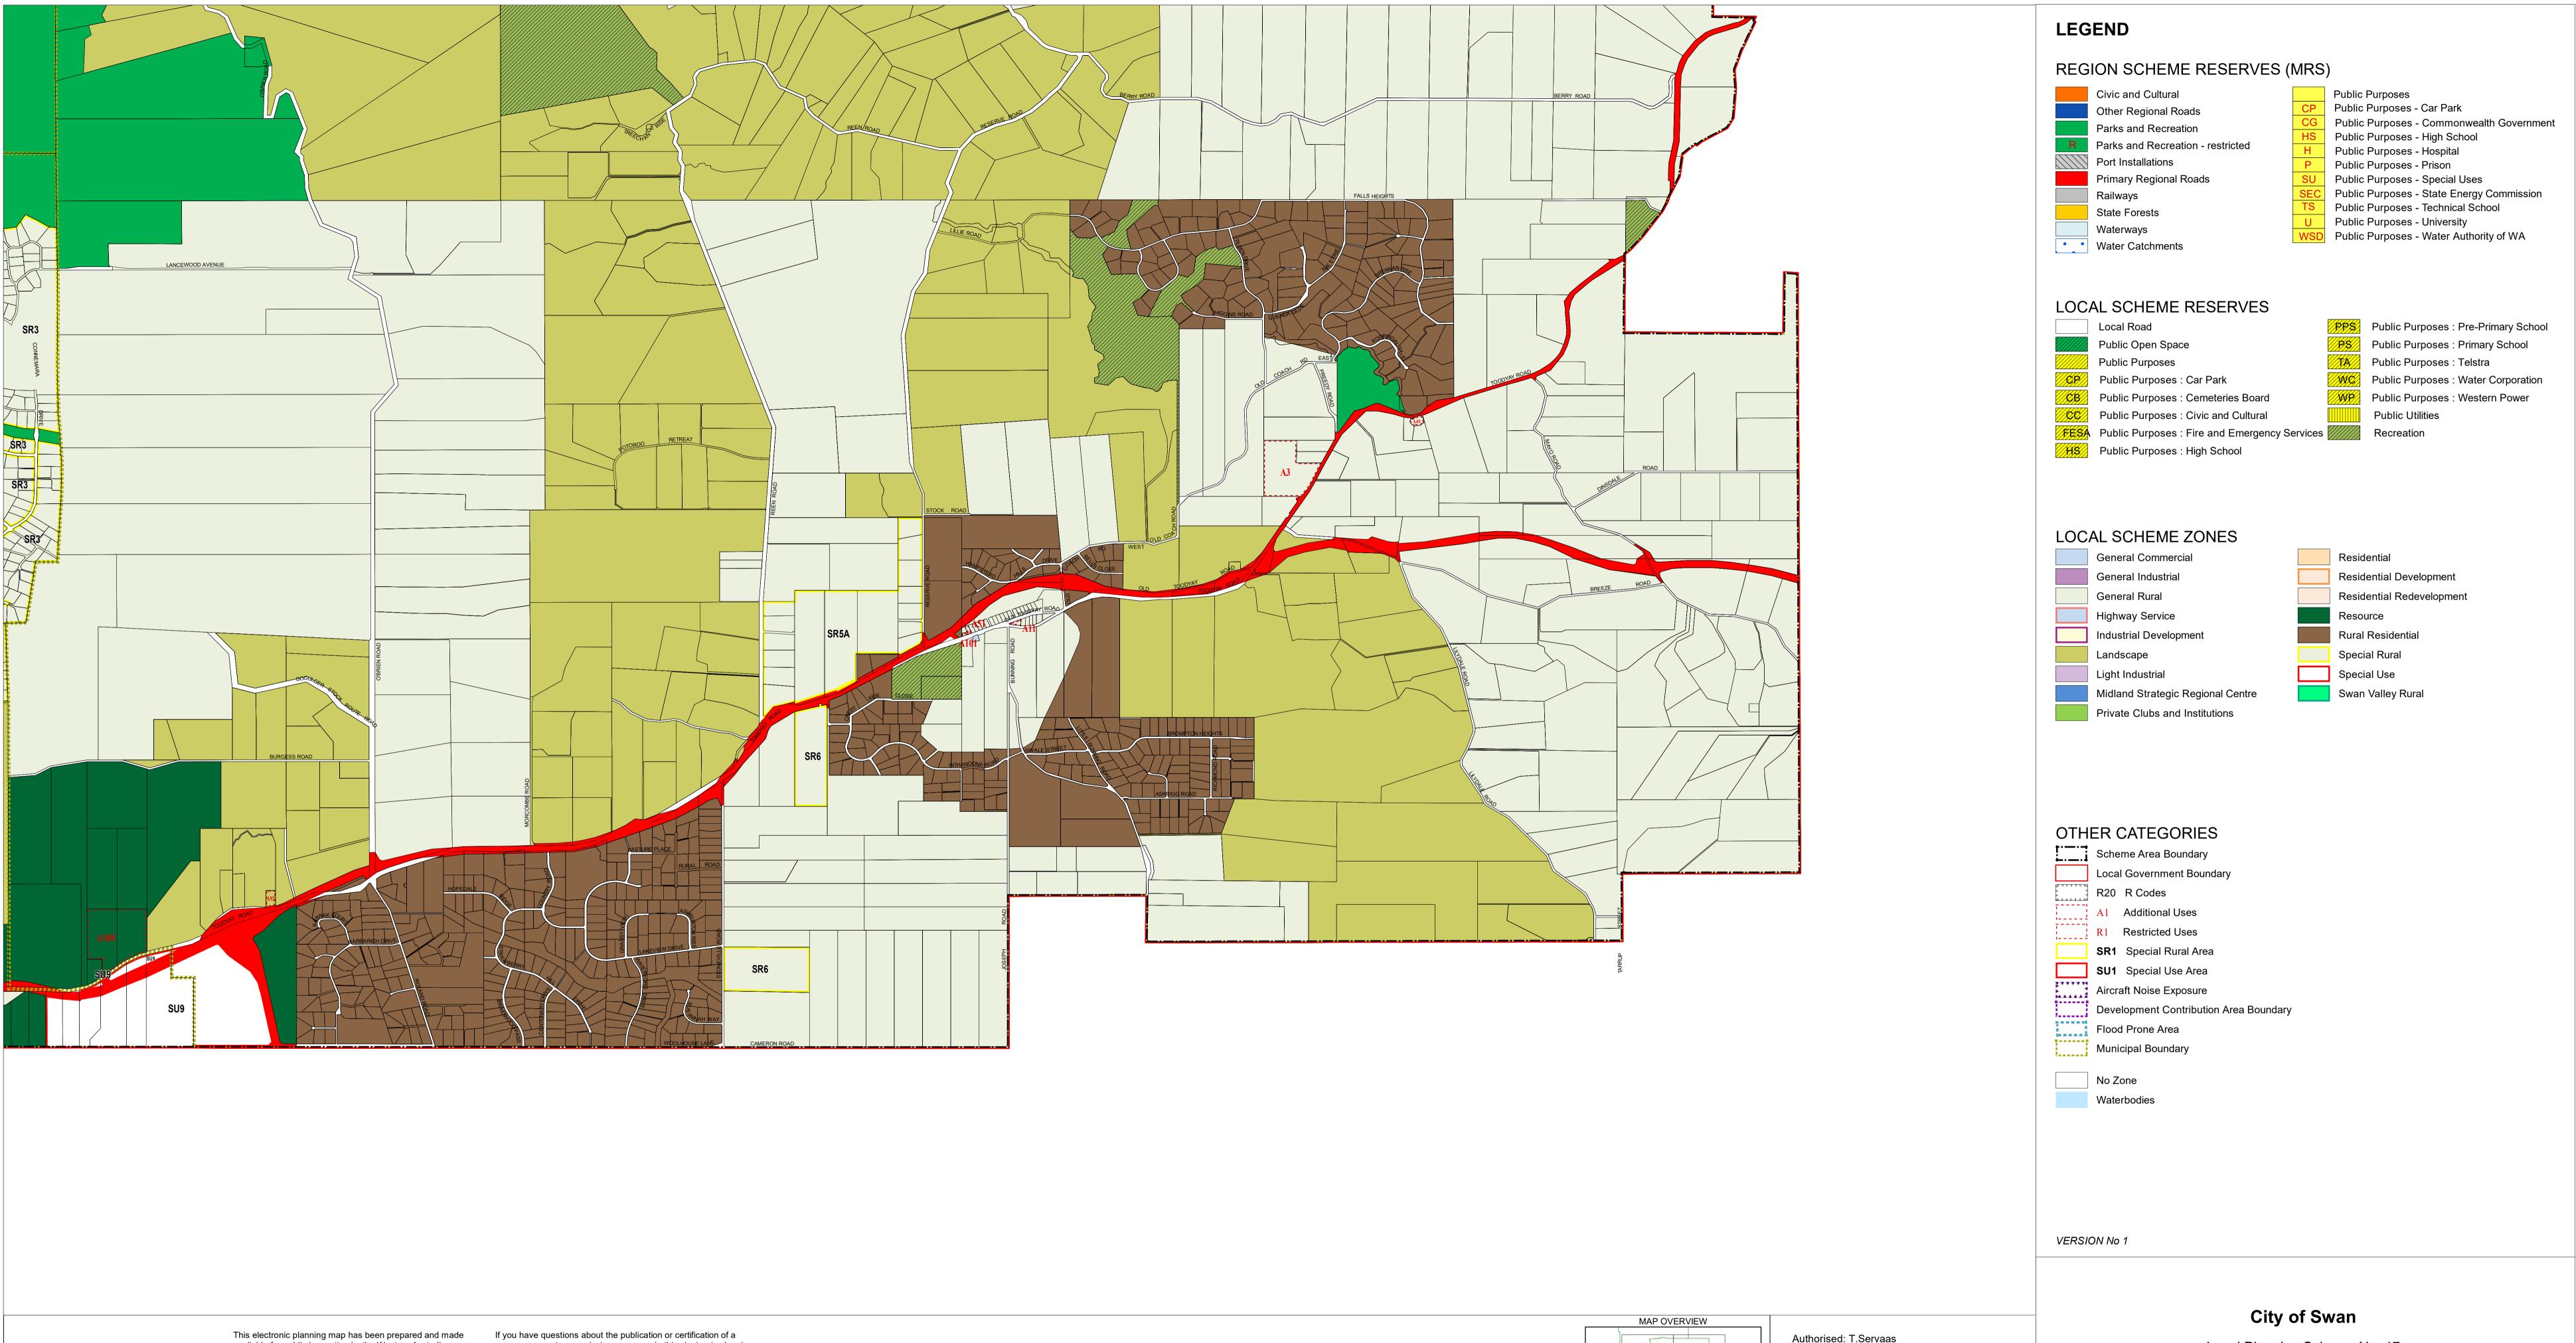

City of Swan

Local Planning Scheme No. 17

(District Scheme)

Plot Date: 13 February 2023

G.Gazette: Monday, 18 February 2008

Local Planning Scheme Map No. 5 of 24

MAP: Gidgegannup Locality

Local Planning Scheme No. 17
( District Scheme )