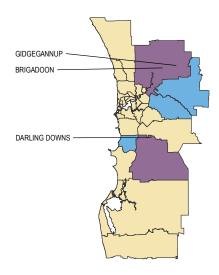

## 5.2 Final approval: top suburbs and localities

| Rank | Metropolitan <sup>1</sup> | Lots* | Rank | k Balance of State Lo                              |  |  |  |  |  |
|------|---------------------------|-------|------|----------------------------------------------------|--|--|--|--|--|
| 1    | Darling Downs             | 34    |      | No localities with final approvals of five lots or |  |  |  |  |  |
| 2    | Brigadoon                 | 20    |      | more this quarter                                  |  |  |  |  |  |
| 3    | Gidgegannup               | 5     |      |                                                    |  |  |  |  |  |

Note: Top suburbs and localities identified where relevant

The metropolitan region is made up of the Perth Metropolitan Region Scheme and Peel Region Scheme areas.

The Peel Region Scheme includes the City of Mandurah and the Shires of Murray and Waroona.

Peel includes the City of Mandurah and the Shires of Boddington, Murray and Waroona.