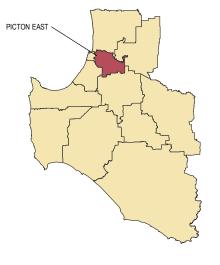

| Rank | Metropolitan <sup>1</sup> | Lots | Rank | Balance of State        | Lots* |
|------|---------------------------|------|------|-------------------------|-------|
| 1    | Eglinton                  | 149  | 1    | Witchcliffe             | 49    |
| 2    | Baldivis                  | 143  | 2    | Dunsborough             | 26    |
| 3    | Treeby                    | 136  | 3    | Donnybrook              | 19    |
| 4    | Brabham                   | 127  | 4    | Dalyellup               | 17    |
| 5    | Dayton                    | 95   | 5    | Somerville              | 14    |
| 6    | Mandogalup                | 91   | 6    | Burekup                 | 10    |
| 7    | Hammond Park              | 82   | 7    | South Bunbury/Tom Price | 5     |
| 8    | Dawesville                | 68   |      |                         |       |
| 9    | Landsdale                 | 58   |      |                         |       |

<sup>\*</sup> Five lots or more

Clarkson

10