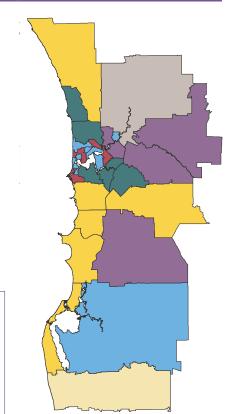

| Rank | Metropolitan <sup>1</sup> | Lots | Rank | Balance of State        | Lots* |
|------|---------------------------|------|------|-------------------------|-------|
| 1    | Eglinton                  | 149  | 1    | Witchcliffe             | 49    |
| 2    | Baldivis                  | 143  | 2    | Dunsborough             | 26    |
| 3    | Treeby                    | 136  | 3    | Donnybrook              | 19    |
| 4    | Brabham                   | 127  | 4    | Dalyellup               | 17    |
| 5    | Dayton                    | 95   | 5    | Somerville              | 14    |
| 6    | Mandogalup                | 91   | 6    | Burekup                 | 10    |
| 7    | Hammond Park              | 82   | 7    | South Bunbury/Tom Price | 5     |
| 8    | Dawesville                | 68   |      |                         |       |
| 9    | Landsdale                 | 58   |      |                         |       |

<sup>\*</sup> Five lots or more

Clarkson

10

Note: Top suburbs and localities identified where relevant

The metropolitan region is made up of the Perth Metropolitan Region Scheme and Peel Region Scheme areas.

The Peel Region Scheme includes the City of Mandurah and the Shires of Murray and Waroona.