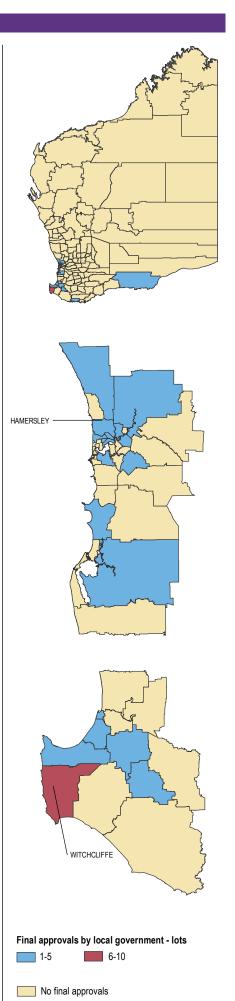

| Rank | Metropolitan <sup>1</sup> | Lots | Rank | Balance of State        | Lots* |
|------|---------------------------|------|------|-------------------------|-------|
| 1    | Eglinton                  | 149  | 1    | Witchcliffe             | 49    |
| 2    | Baldivis                  | 143  | 2    | Dunsborough             | 26    |
| 3    | Treeby                    | 136  | 3    | Donnybrook              | 19    |
| 4    | Brabham                   | 127  | 4    | Dalyellup               | 17    |
| 5    | Dayton                    | 95   | 5    | Somerville              | 14    |
| 6    | Mandogalup                | 91   | 6    | Burekup                 | 10    |
| 7    | Hammond Park              | 82   | 7    | South Bunbury/Tom Price | 5     |
| 8    | Dawesville                | 68   |      |                         |       |
| 9    | Landsdale                 | 58   |      |                         |       |

<sup>\*</sup> Five lots or more

Clarkson

10