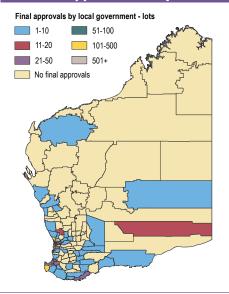

| Rank | Metropolitan <sup>1</sup> | Lots | Rank | Balance of State        | Lots* |
|------|---------------------------|------|------|-------------------------|-------|
| 1    | Eglinton                  | 149  | 1    | Witchcliffe             | 49    |
| 2    | Baldivis                  | 143  | 2    | Dunsborough             | 26    |
| 3    | Treeby                    | 136  | 3    | Donnybrook              | 19    |
| 4    | Brabham                   | 127  | 4    | Dalyellup               | 17    |
| 5    | Dayton                    | 95   | 5    | Somerville              | 14    |
| 6    | Mandogalup                | 91   | 6    | Burekup                 | 10    |
| 7    | Hammond Park              | 82   | 7    | South Bunbury/Tom Price | 5     |
| 8    | Dawesville                | 68   |      |                         |       |
| 9    | Landsdale                 | 58   |      |                         |       |

<sup>\*</sup> Five lots or more

Clarkson

10

Note: Top suburbs and localities identified where relevant

The metropolitan region is made up of the Perth Metropolitan Region Scheme and Peel Region Scheme areas.

The Peel Region Scheme includes the City of Mandurah and the Shires of Murray and Waroona.