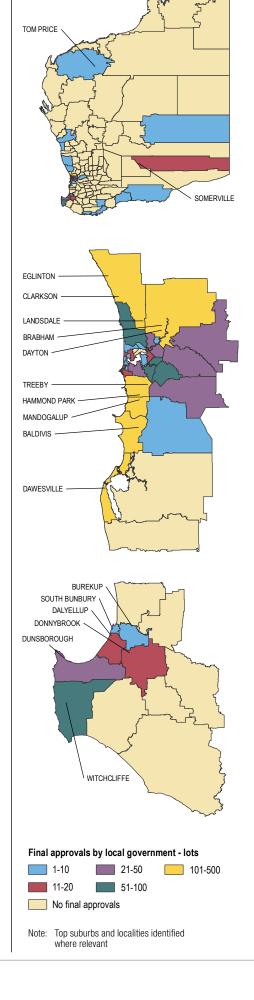

| Rank | Metropolitan <sup>1</sup> | Lots | Rank | Balance of State        | Lots* |
|------|---------------------------|------|------|-------------------------|-------|
| 1    | Eglinton                  | 149  | 1    | Witchcliffe             | 49    |
| 2    | Baldivis                  | 143  | 2    | Dunsborough             | 26    |
| 3    | Treeby                    | 136  | 3    | Donnybrook              | 19    |
| 4    | Brabham                   | 127  | 4    | Dalyellup               | 17    |
| 5    | Dayton                    | 95   | 5    | Somerville              | 14    |
| 6    | Mandogalup                | 91   | 6    | Burekup                 | 10    |
| 7    | Hammond Park              | 82   | 7    | South Bunbury/Tom Price | 5     |
| 8    | Dawesville                | 68   |      |                         |       |
| 9    | Landsdale                 | 58   |      |                         |       |

<sup>\*</sup> Five lots or more

Clarkson

10

## 5.2 Final approval: top suburbs and localities

| Rank | Metropolitan <sup>1</sup> | Lots* | Rank | k Balance of State Lo                              |  |  |  |  |  |
|------|---------------------------|-------|------|----------------------------------------------------|--|--|--|--|--|
| 1    | Darling Downs             | 34    |      | No localities with final approvals of five lots or |  |  |  |  |  |
| 2    | Brigadoon                 | 20    |      | more this quarter                                  |  |  |  |  |  |
| 3    | Gidgegannup               | 5     |      |                                                    |  |  |  |  |  |

Note: Top suburbs and localities identified where relevant

The metropolitan region is made up of the Perth Metropolitan Region Scheme and Peel Region Scheme areas.

The Peel Region Scheme includes the City of Mandurah and the Shires of Murray and Waroona.