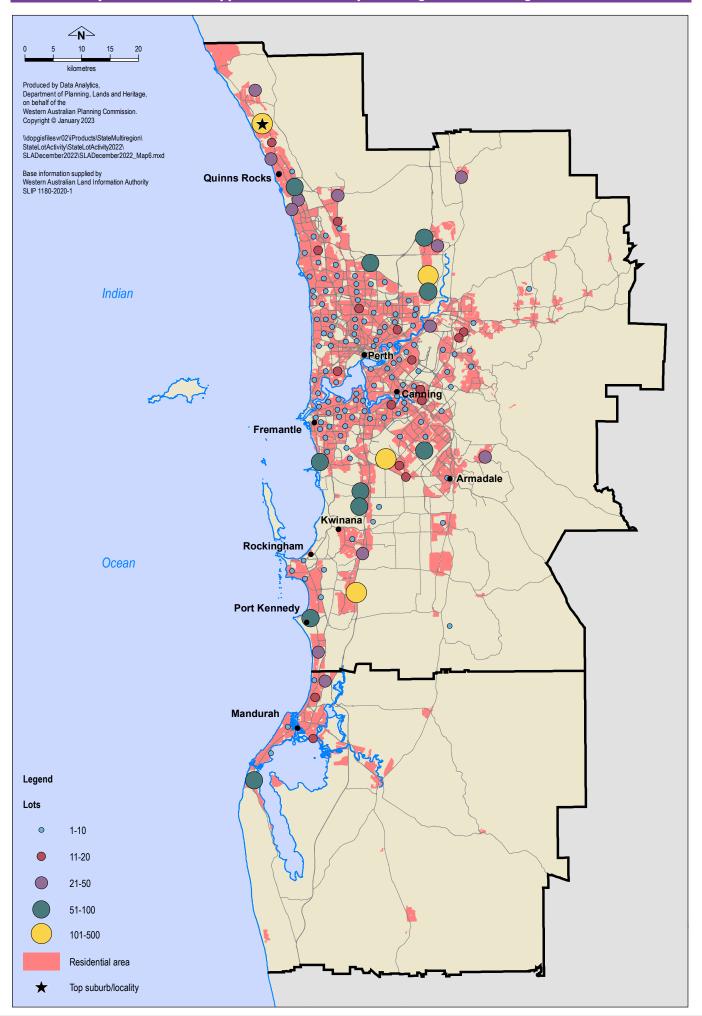

| Rank | Metropolitan <sup>1</sup> | Lots | Rank | Balance of State        | Lots* |
|------|---------------------------|------|------|-------------------------|-------|
| 1    | Eglinton                  | 149  | 1    | Witchcliffe             | 49    |
| 2    | Baldivis                  | 143  | 2    | Dunsborough             | 26    |
| 3    | Treeby                    | 136  | 3    | Donnybrook              | 19    |
| 4    | Brabham                   | 127  | 4    | Dalyellup               | 17    |
| 5    | Dayton                    | 95   | 5    | Somerville              | 14    |
| 6    | Mandogalup                | 91   | 6    | Burekup                 | 10    |
| 7    | Hammond Park              | 82   | 7    | South Bunbury/Tom Price | 5     |
| 8    | Dawesville                | 68   |      |                         |       |
| 9    | Landsdale                 | 58   |      |                         |       |

<sup>\*</sup> Five lots or more

Clarkson

10

|                         |               | Dec 2022   | Quarter    |                                |          | Dec 2022 | Quarter    |                              |          | Dec 2022 | Quart |
|-------------------------|---------------|------------|------------|--------------------------------|----------|----------|------------|------------------------------|----------|----------|-------|
| Suburb                  | 2022/23       | quarter    | rank       | Suburb                         | 2022/23  | quarter  | rank       | Suburb                       | 2022/23  | quarter  | rank  |
| erth metropolita        | n region      |            |            |                                |          |          |            |                              |          |          |       |
| Ifred Cove              | 4             | 0          | 0          | High Wycombe                   | 8        | 4        | 78         | Stoneville                   | 2        | 2        | 10    |
| lkimos                  | 118           | 20         | 25         | Highgate                       | 2        | 2        | 104        | Swanbourne                   | 2        | 0        |       |
| nketell<br>oplecross    | 8<br>15       | 3          | 95<br>42   | Hillarys<br>Hilton             | 10       | 0        | 0<br>56    | Tamala Park                  | 28       | 28<br>0  | :     |
| dross                   | 8             | 2          | 104        | Huntingdale                    | 2        | 2        | 104        | Tapping<br>Thornlie          | 6        | 6        |       |
| rmadale                 | 3             | 3          | 95         | Inglewood                      | 12       | 4        | 78         | Treeby                       | 136      | 136      |       |
| shfield                 | 2             | 0          | 0          | Innaloo                        | 5        | 2        | 104        | Tuart Hill                   | 4        | 2        | 1     |
| tadale                  | 2             | 2          | 104        | Jindalee                       | 78       | 49       | 14         | Upper Swan                   | 54       | 0        | - 1   |
| veley<br>alcatta        | 40            | 40         | 18<br>0    | Jolimont<br>Joondalup          | 3 2      | 0        | 0          | Victoria Park<br>Viveash     | 16<br>10 | 2        | 1     |
| aldivis                 | 416           | 143        | 2          | Joondanna                      | 3        | 3        | 95         | Wandi                        | 7        | 7        |       |
| ılga                    | 5             | 2          | 104        | Kalamunda                      | 10       | 3        | 95         | Wanneroo                     | 14       | 9        |       |
| llajura                 | 8             | 4          | 78         | Kallaroo                       | 7        | 4        | 78         | Warnbro                      | 2        | 2        |       |
| nksia Grove             | 28            | 28         | 22         | Kardinya                       | 10       | 6        | 56         | Warwick                      | 3        | 0        |       |
| ssendean<br>yswater     | 12<br>30      | 8<br>15    | 48<br>30   | Karnup<br>Karrinyup            | 39       | 9        | 0<br>42    | Waterford<br>Watermans Bay   | 6 2      | 0 2      |       |
| aconsfield              | 15            | 3          | 95         | Kelmscott                      | 4        | 0        | 0          | Wattle Grove                 | 28       | 2        |       |
| ckenham                 | 18            | 12         | 34         | Kewdale                        | 10       | 2        | 104        | Wellard                      | 42       | 42       |       |
| dford                   | 10            | 2          | 104        | Kingsley                       | 6        | 4        | 78         | Wembley                      | 6        | 4        |       |
| echboro                 | 6             | 6          | 56         | Koondoola                      | 7        | 5        | 68         | Wembley Downs                | 15       | 2        |       |
| eliar                   | 9             | 10         | 0          | Landsdale                      | 88       | 58       | 8          | Westminster                  | 6        | 6        |       |
| lmont<br>nnett Springs  | 14<br>82      | 0          | 39<br>0    | Langford<br>Lathlain           | 2        | 7        | 52         | White Gum Valley<br>Willagee | 14       | 6        |       |
| ntley                   | 7             | 5          | 68         | Leederville                    | 4        | 3        | 95         | Willetton                    | 19       | 8        |       |
| ra Lake                 | 1             | 1          | 150        | Leeming                        | 2        | 0        | 0          | Wilson                       | 8        | 4        |       |
| ton                     | 8             | 2          | 104        | Lesmurdie                      | 2        | 0        | 0          | Winthrop                     | 6        | 6        |       |
| oragoon                 | 4             | 0          | 0          | Lockridge                      | 2        | 2        | 104        | Woodbridge                   | 3        | 0        |       |
| abham                   | 215           | 127        | 104        | Lynwood                        | 9        | 4        | 78<br>150  | Woodlands                    | 33       | 32       |       |
| entwood<br>II Creek     | 2 4           | 2          | 104<br>78  | Maddington<br>Maida Vale       | 2        | 1 2      | 150<br>104 | Yanchep<br>Yangebup          | 2        | 2        |       |
| lsbrook                 | 44            | 42         | 16         | Mandogalup                     | 126      | 91       | 6          | Yokine                       | 11       | 6        |       |
| rns Beach               | 29            | 29         | 21         | Manning                        | 6        | 0        | 0          |                              |          | Ü        |       |
| shmead                  | 52            | 16         | 28         | Marangaroo                     | 4        | 2        | 104        |                              |          |          |       |
| ford                    | 110           | 2          | 104        | Maylands                       | 9        | 9        | 42         |                              |          |          |       |
| lista                   | 5             | <u>0</u> 5 | 0<br>68    | Medina                         | 9        | 3        | 0<br>95    |                              |          |          |       |
| nning Vale<br>rine      | 5             | 2          | 104        | Melville<br>Midland            | 2        | 0        | 95         |                              |          |          |       |
| urchlands               | 4             | 2          | 104        | Midvale                        | 2        | 0        | 0          |                              |          |          |       |
| y Beach                 | 2             | 2          | 104        | Morley                         | 14       | 2        | 104        |                              |          |          |       |
| remont                  | 2             | 2          | 104        | Mosman Park                    | 8        | 8        | 48         |                              |          |          |       |
| ırkson                  | 58            | 56         | 9          | Mount Claremont                | 4        | 0        | 0          |                              |          |          |       |
| overdale<br>mo          | 19<br>9       | 11 2       | 36<br>104  | Mount Hawthorn<br>Mount Helena | <u>6</u> | 4 0      | 78<br>0    |                              |          |          |       |
| ogee                    | 55            | 55         | 104        | Mount Lawley                   | 7        | 7        | 52         |                              |          |          |       |
| olbellup                | 14            | 6          | 56         | Mount Pleasant                 | 6        | 2        | 104        |                              |          |          |       |
| oloongup                | 2             | 2          | 104        | Mullaloo                       | 6        | 0        | 0          |                              |          |          |       |
| ttesloe                 | 1             | 1          | 150        | Myaree                         | 6        | 2        | 104        |                              |          |          |       |
| aigie                   | 44            | 14         | 31         | Nedlands                       | 34       | 17       | 27         |                              |          |          |       |
| lkeith<br>yton          | 95            | 95         | 104<br>5   | Nollamara<br>Noranda           | 18       | 12       | 34<br>78   |                              |          |          |       |
| ınella                  | 23            | 10         | 39         | North Beach                    | 4        | 2        | 104        |                              |          |          |       |
| ubleview                | 12            | 9          | 42         | North Perth                    | 5        | 0        | 0          |                              |          |          |       |
| ncraig                  | 7             | 5          | 68         | Padbury                        | 11       | 9        | 42         |                              |          |          |       |
| st Cannington           | 11            | 11         | 36         | Palmyra                        | 4        | 2        | 104        |                              |          |          |       |
| st Fremantle            | 4             | 4          | 78         | Parkwood                       | 28       | 5        | 68         |                              |          |          |       |
| st Victoria Park        | 14            | 4          | 78         | Parmelia<br>Diara Waters       | 2        | 2        | 104        |                              |          |          |       |
| en Hill<br>gewater      | 6 2           | 2 2        | 104<br>104 | Piara Waters Port Kennedy      | 41<br>52 | 11<br>52 | 36<br>13   |                              |          |          |       |
| linton                  | 214           | 149        | 1          | Queens Park                    | 5        | 3        | 95         |                              |          |          |       |
| enbrook                 | 59            | 55         | 10         | Quinns Rocks                   | 16       | 2        | 104        |                              |          |          |       |
| ıbleton                 | 10            | 2          | 104        | Redcliffe                      | 2        | 2        | 104        |                              |          |          |       |
| rndale                  | 5             | 5          | 68         | Ridgewood                      | 4        | 4        | 78         |                              |          |          |       |
| reat<br>rrestdale       | 34            | 2<br>14    | 104<br>31  | Riverton<br>Rivervale          | 18<br>10 | 16       | 28<br>56   |                              |          |          |       |
| rrestfield              | 12            | 10         | 39         | Rockingham                     | 12       | 2        | 104        |                              |          |          |       |
| emantle                 | 4             | 2          | 104        | Roleystone                     | 21       | 21       | 24         |                              |          |          |       |
| rawheen                 | 5             | 5          | 68         | Rossmoyne                      | 3        | 0        | 0          |                              |          |          |       |
| endalough               | 2             | 0          | 0          | Safety Bay                     | 4        | 2        | 104        |                              |          |          |       |
| den Bay                 | 48            | 47         | 15         | Scarborough                    | 11       | 6        | 56         |                              |          |          |       |
| oseberry Hill<br>snells | 7             | 0          | 150<br>0   | Secret Harbour Serpentine      | 5        | 5        | 0<br>68    |                              |          |          |       |
| enmount                 | 6             | 6          | 56         | Shelley                        | 2        | 0        | 00         |                              |          |          |       |
| enwood                  | 6             | 4          | 78         | Shoalwater                     | 3        | 3        | 95         |                              |          |          |       |
| elup                    | 4             | 0          | 0          | Sinagra                        | 14       | 14       | 31         |                              |          |          |       |
| nersley                 | 4             | 2          | 104        | Singleton                      | 24       | 0        | 0          |                              |          |          |       |
| milton Hill             | 19            | 8          | 48         | Sorrento<br>South Cuildford    | 13       | 5        | 68         |                              |          |          |       |
| mmond Park<br>risdale   | 82<br>46      | 82<br>0    | 7          | South Guildford South Perth    | 33       | 33       | 19<br>78   |                              |          |          |       |
| rnsuale<br>rnes         | 36            | 0          | 0          | Southern River                 | 55       | 55       | 10         |                              |          |          |       |
| athridge                | 8             | 4          | 78         | Spearwood                      | 22       | 5        | 68         |                              |          |          |       |
| ena Valley              | 18            | 18         | 26         | St James                       | 10       | 0        | 0          |                              |          |          |       |
| nley Brook              | 65            | 0          | 0          | Stirling                       | 5        | 0        | 0          |                              |          |          |       |
| tal Perth metrop        | politan regio | on         |            |                                |          |          |            |                              | 4,021    | 2,203    |       |
| el Region Scher         | me            |            |            |                                |          |          |            |                              |          |          |       |
| odanup                  | 17            | 15         | 3          | Greenfields                    | 8        | 0        | 0          | Meadow Springs               | 44       | 14       |       |
| wesville                | 68            | 68         | 1          | Halls Head                     | 4        | 4        | 5          | Pinjarra                     | 6        | 0        |       |
| dley Park               | 4             | 0          | 0          | Lakelands                      | 35       | 35       | 2          |                              |          | Ŭ        |       |
| con                     | 3             | 2          | 6          | Madora Bay                     | 1        | 1        | 7          |                              |          |          |       |
| tal Peel Region         | Scheme        |            |            |                                |          |          |            |                              | 190      | 139      |       |
| tai r eei negion        |               |            |            |                                |          |          |            |                              |          |          |       |

## 4.1 Quarterly residential final approvals, Perth metropolitan region and Peel Region Scheme