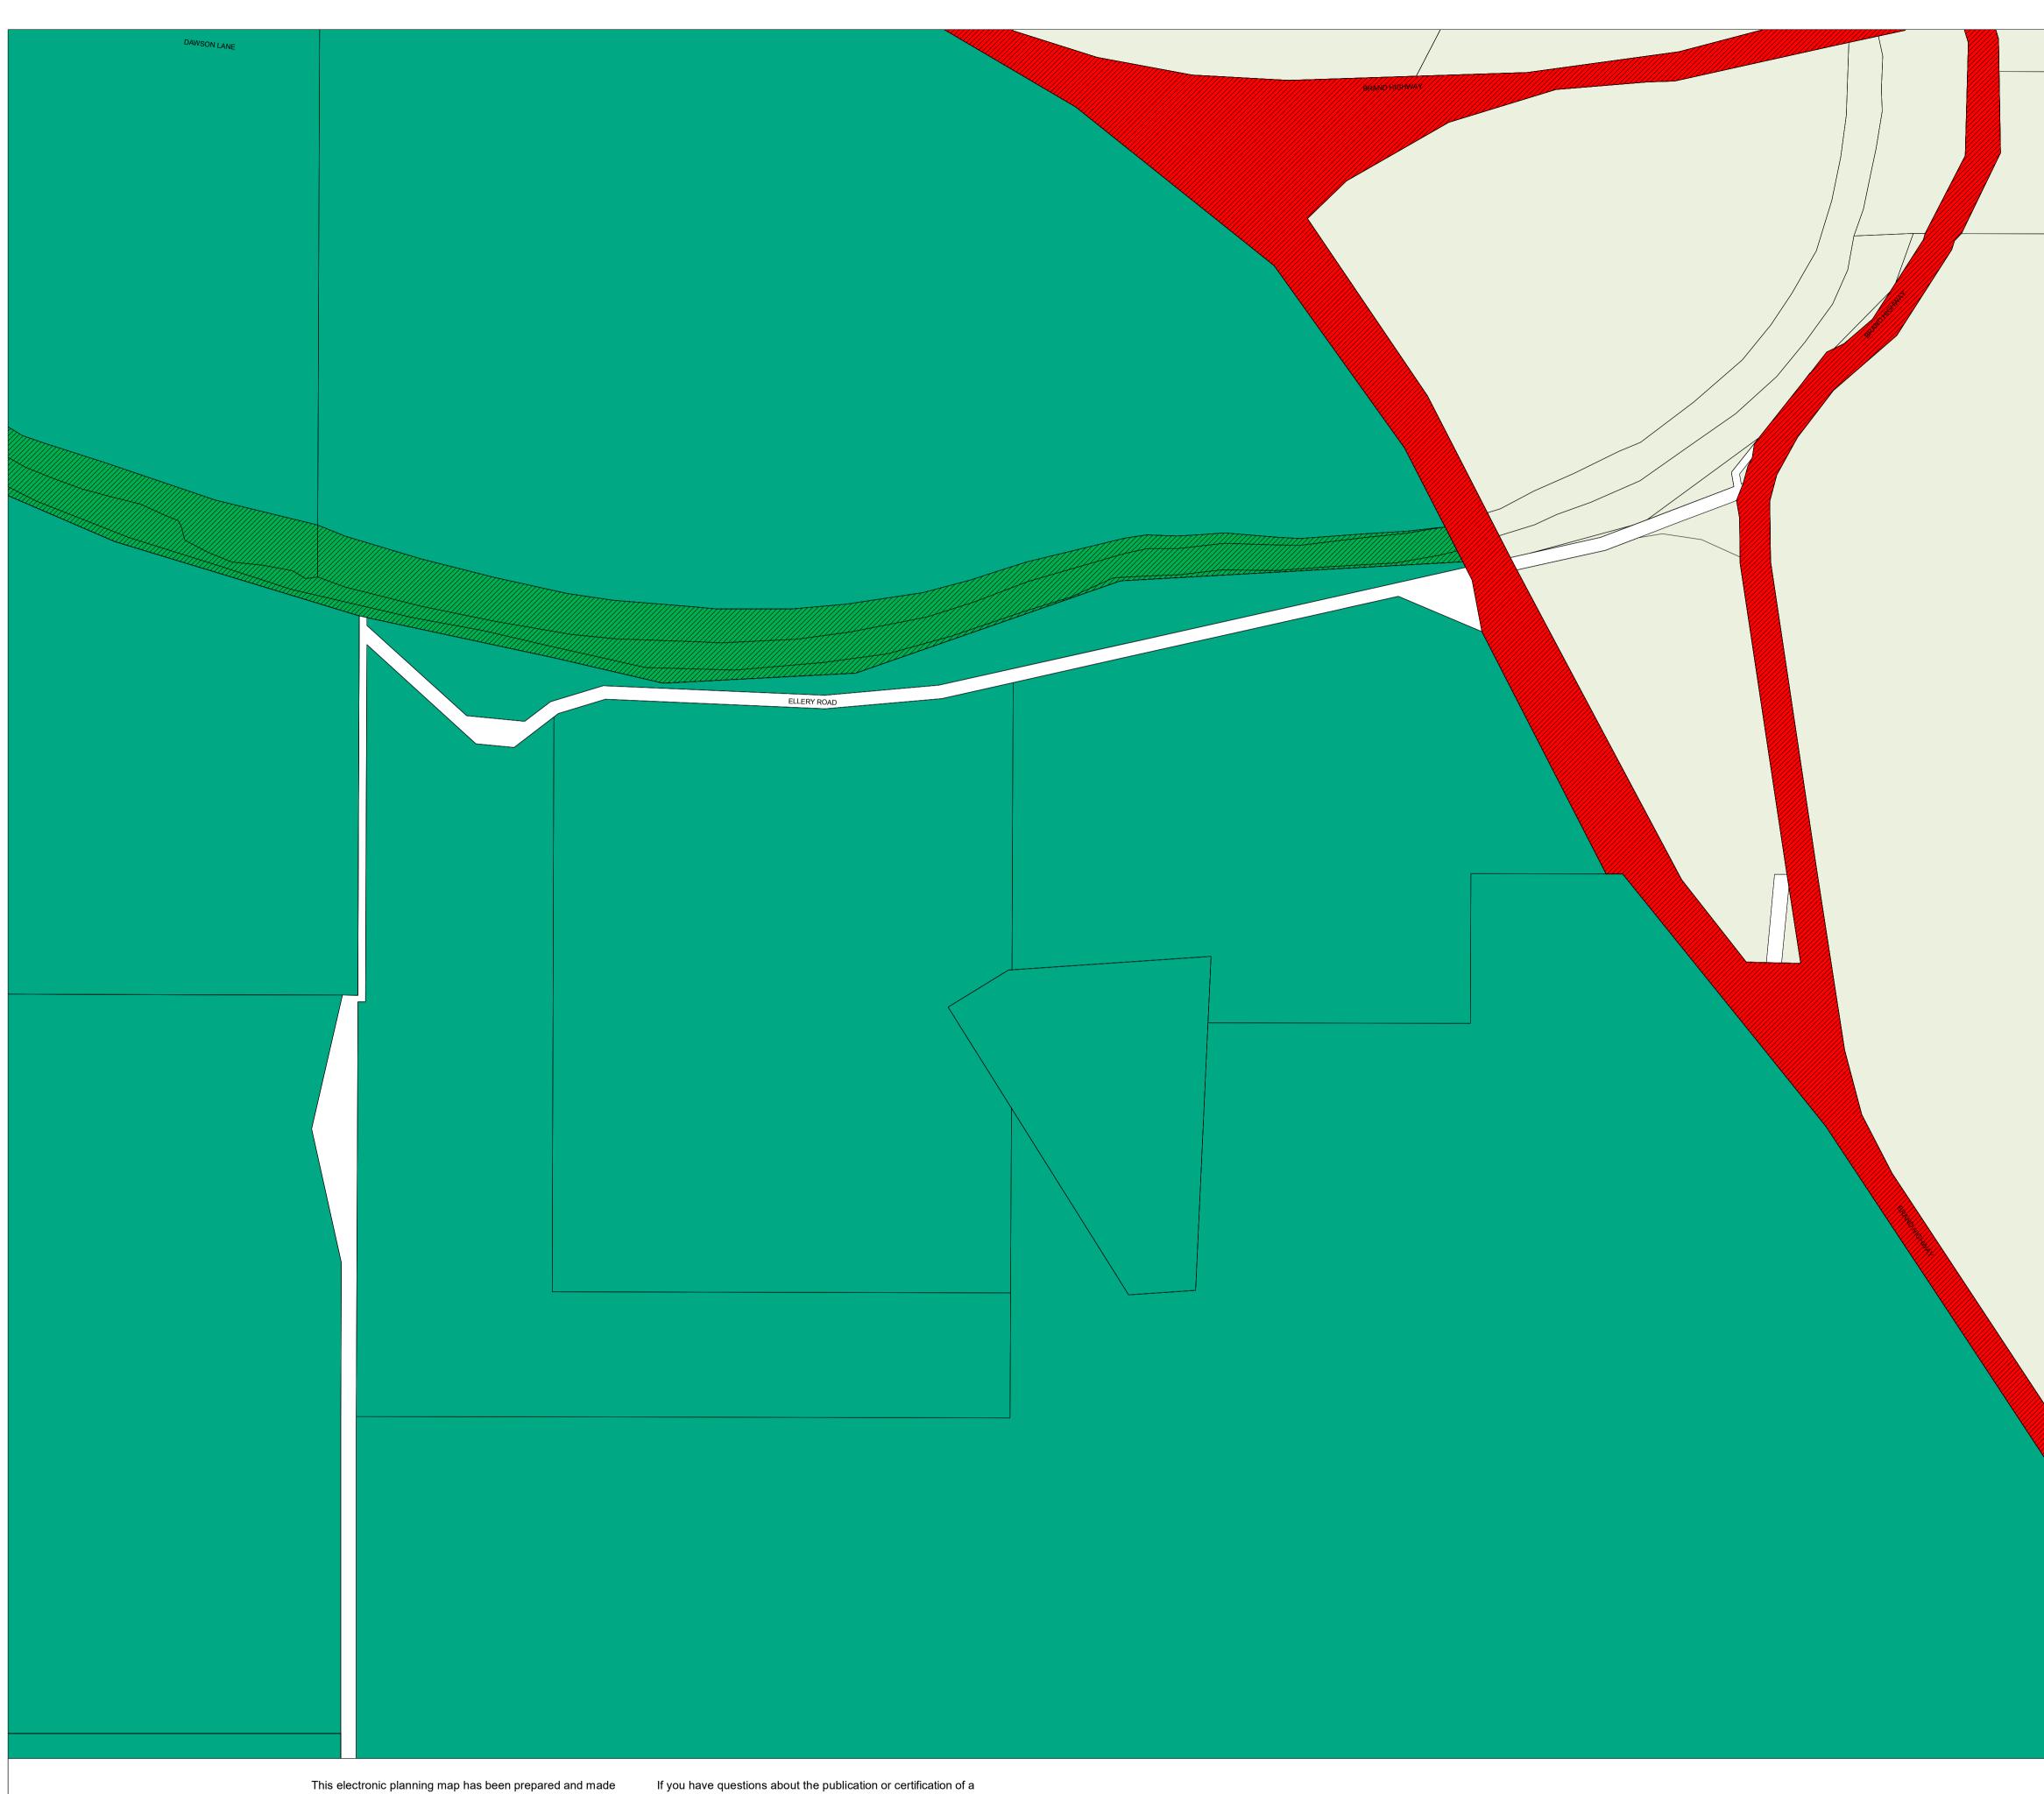

Shire of Irwin Local Planning Scheme No. 5 (District Scheme)

VERSION No 1

Shire of Irwin Local Planning Scheme No. 5 (District Scheme)

Authorised: T.Servaas

Plot Date: 12 October 2018

G.Gazette: Wednesday, 7 May 2008

Local Planning Scheme Map No. 16 of 17 MAP: Yardarino Locality South