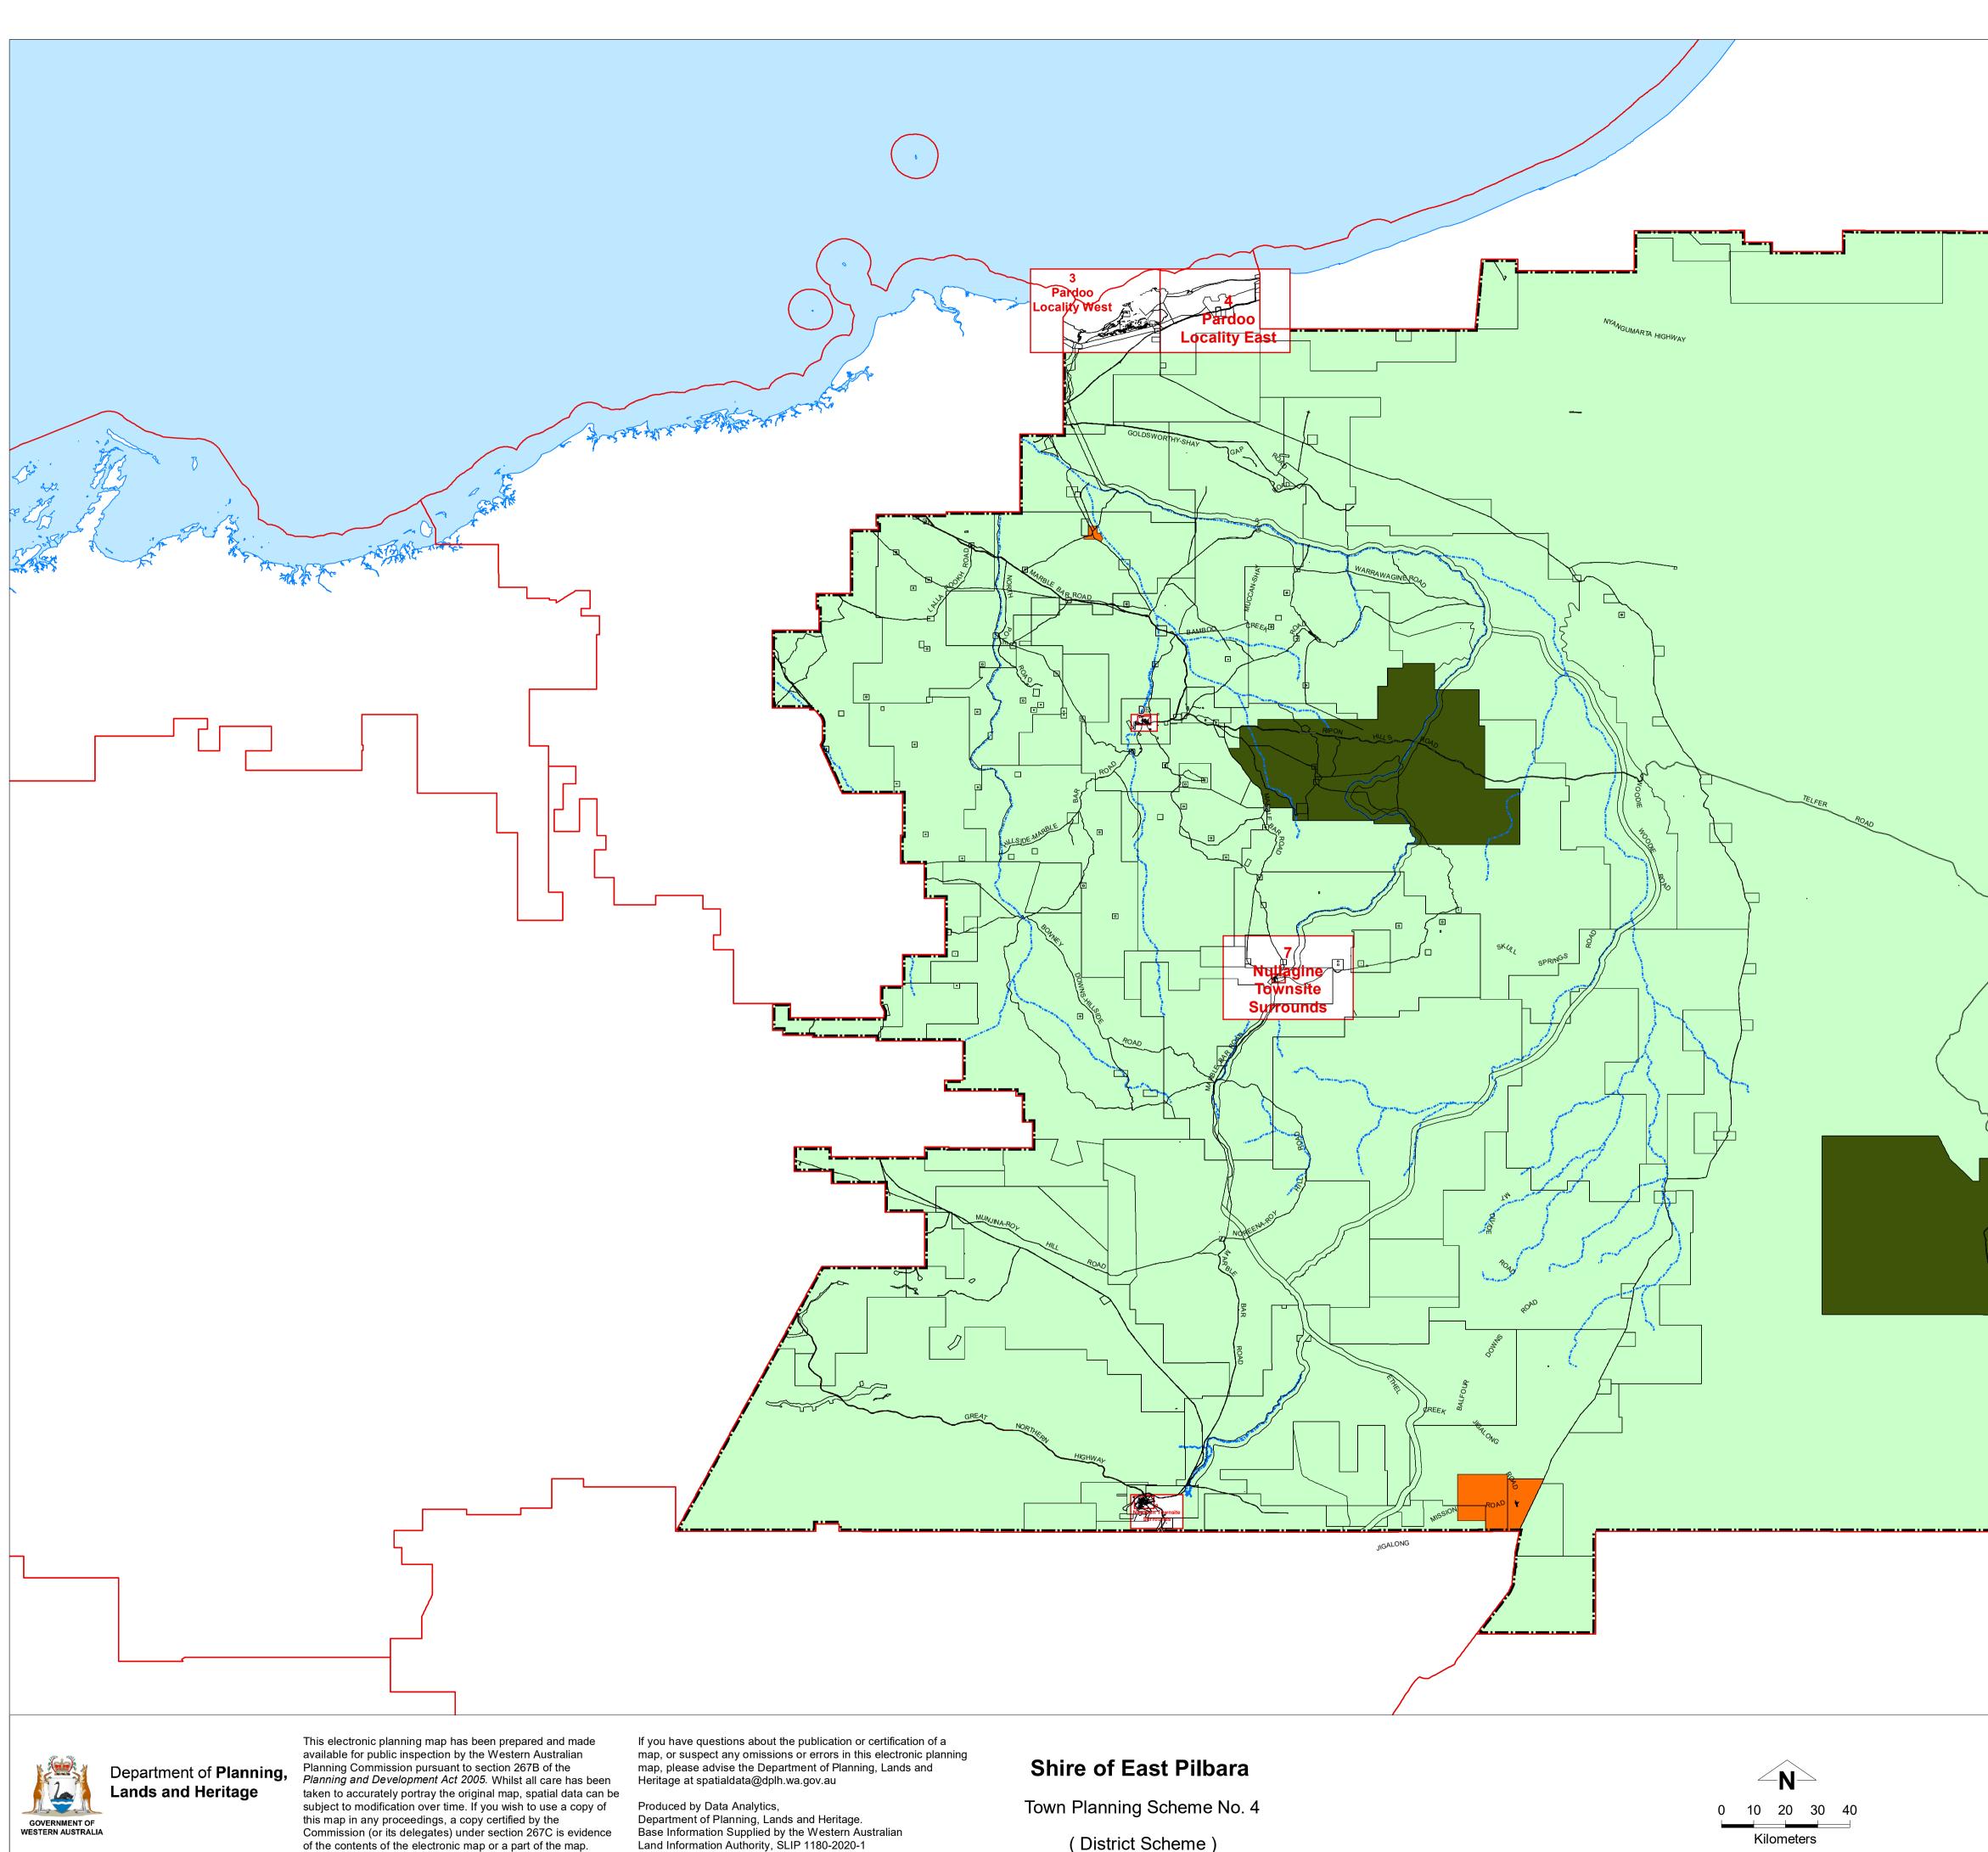

Land Information Authority, SLIP 1180-2020-1

(District Scheme)

G.Gazette: Tuesday, 13 December 2005

Town Planning Scheme Map No. 1 of 10 MAP: East Pilbara West

(District Scheme)

**FS** Public Purposes : Fire Station Public Purposes : Hospital Public Purposes : Police Station Public Purposes : Power/Telecom Public Purposes : Primary School **PS/H**S Public Purposes : Primary/High school Public Purposes : Tertiary College Recreation