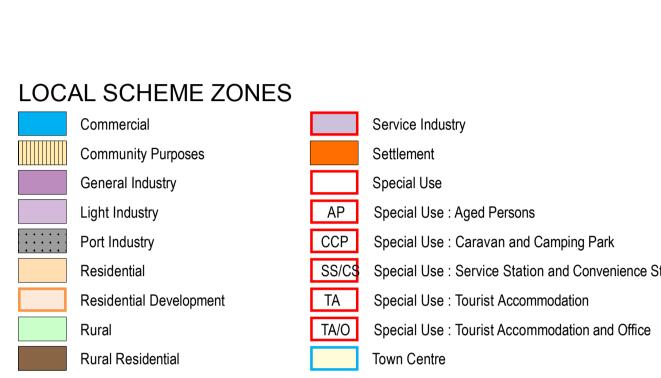

## LEGEND LOCAL SCHEME RESERVES Public Purposes : Hospital Local Road Major Highway Parks and Recreation Public Purposes NP Public Purposes : Native Purposes Public Purposes : airport Public Purposes : Police ARD Public Purposes : Army Reserve PS Public Purposes : Power Station RCC Public Purposes : R.C. Church CP Public Purposes : Car Park Public Purposes : Cemetery Public Purposes : Child Care **CH** Public Purposes : Community Health Public Purposes : School Public Purposes : Community Purposes Public Purposes : Telstra Public Purposes : Community Welfare CD Public Purposes : Council Depot Public Purposes : Drainage

Public Purposes : Equestrian

Commercial

General Industry

Port Industry

Community Purposes

Light Industry

Residential

Rural

Rural Residential

Residential Development

## OTHER CATEGORIES

| (see scheme text for additional information) |                           |  |  |  |
|----------------------------------------------|---------------------------|--|--|--|
| []                                           | Scheme Area               |  |  |  |
|                                              | Local Government boundary |  |  |  |
|                                              | R20 R Codes               |  |  |  |
|                                              | A1 Additional Uses        |  |  |  |
|                                              | S1 Special Use            |  |  |  |
| ******                                       | Groundwater Protection    |  |  |  |
|                                              |                           |  |  |  |

MRD Public Purposes : Main Roads Department MRDE Public Purposes : Main Roads Depot **RRS** Public Purposes : Radio Receival Station Public Purposes : Rubbish and Sanitary Effluent Disposal WWT Public Purposes : Waste Water Treatment WC Public Purposes : Water Corporation Public Purposes : Water Supply

SS/CS Special Use : Service Station and Convenience Store

ight Industrial Development esidential Development

o zone /aterbodies