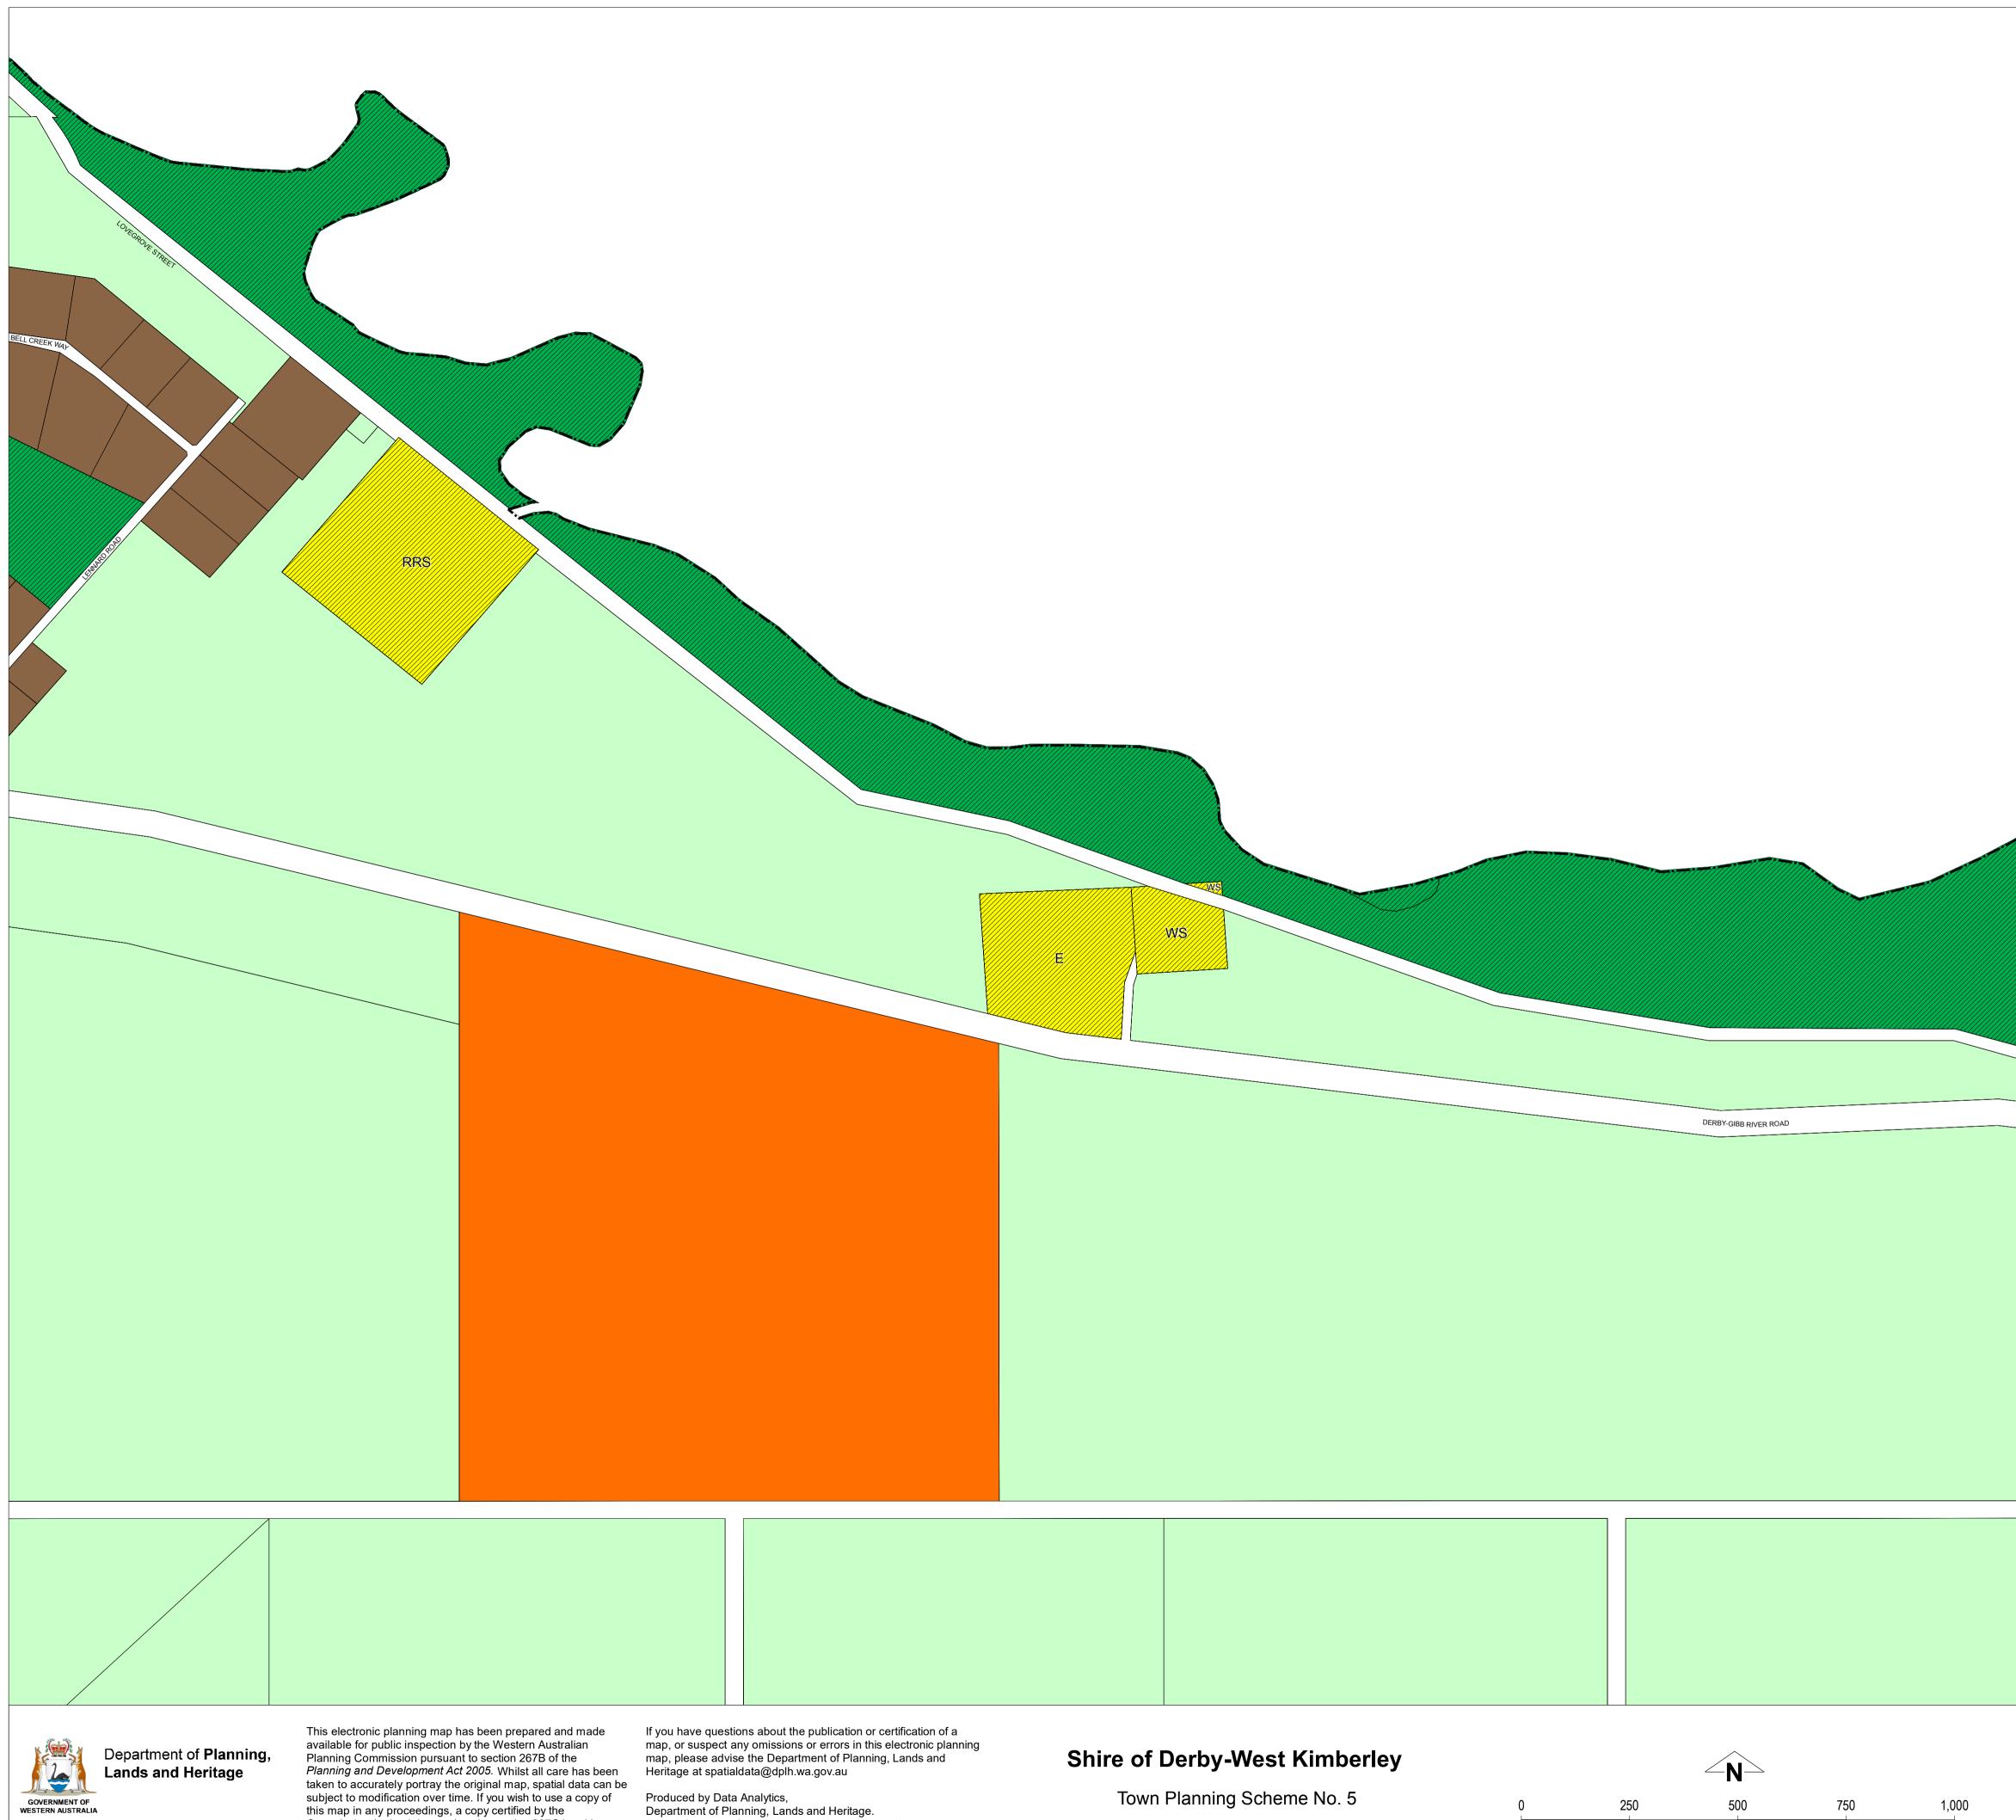

## Shire of Derby-West Kimberley

Town Planning Scheme No. 5 (District Scheme)

MAP OVERVIEW

Authorised: T.Servaas

Plot Date: 18 December 2017

G.Gazette: Tuesday, 25 September 2001

Town Planning Scheme Map No. 4 of 6 MAP: Derby Townsite Central East