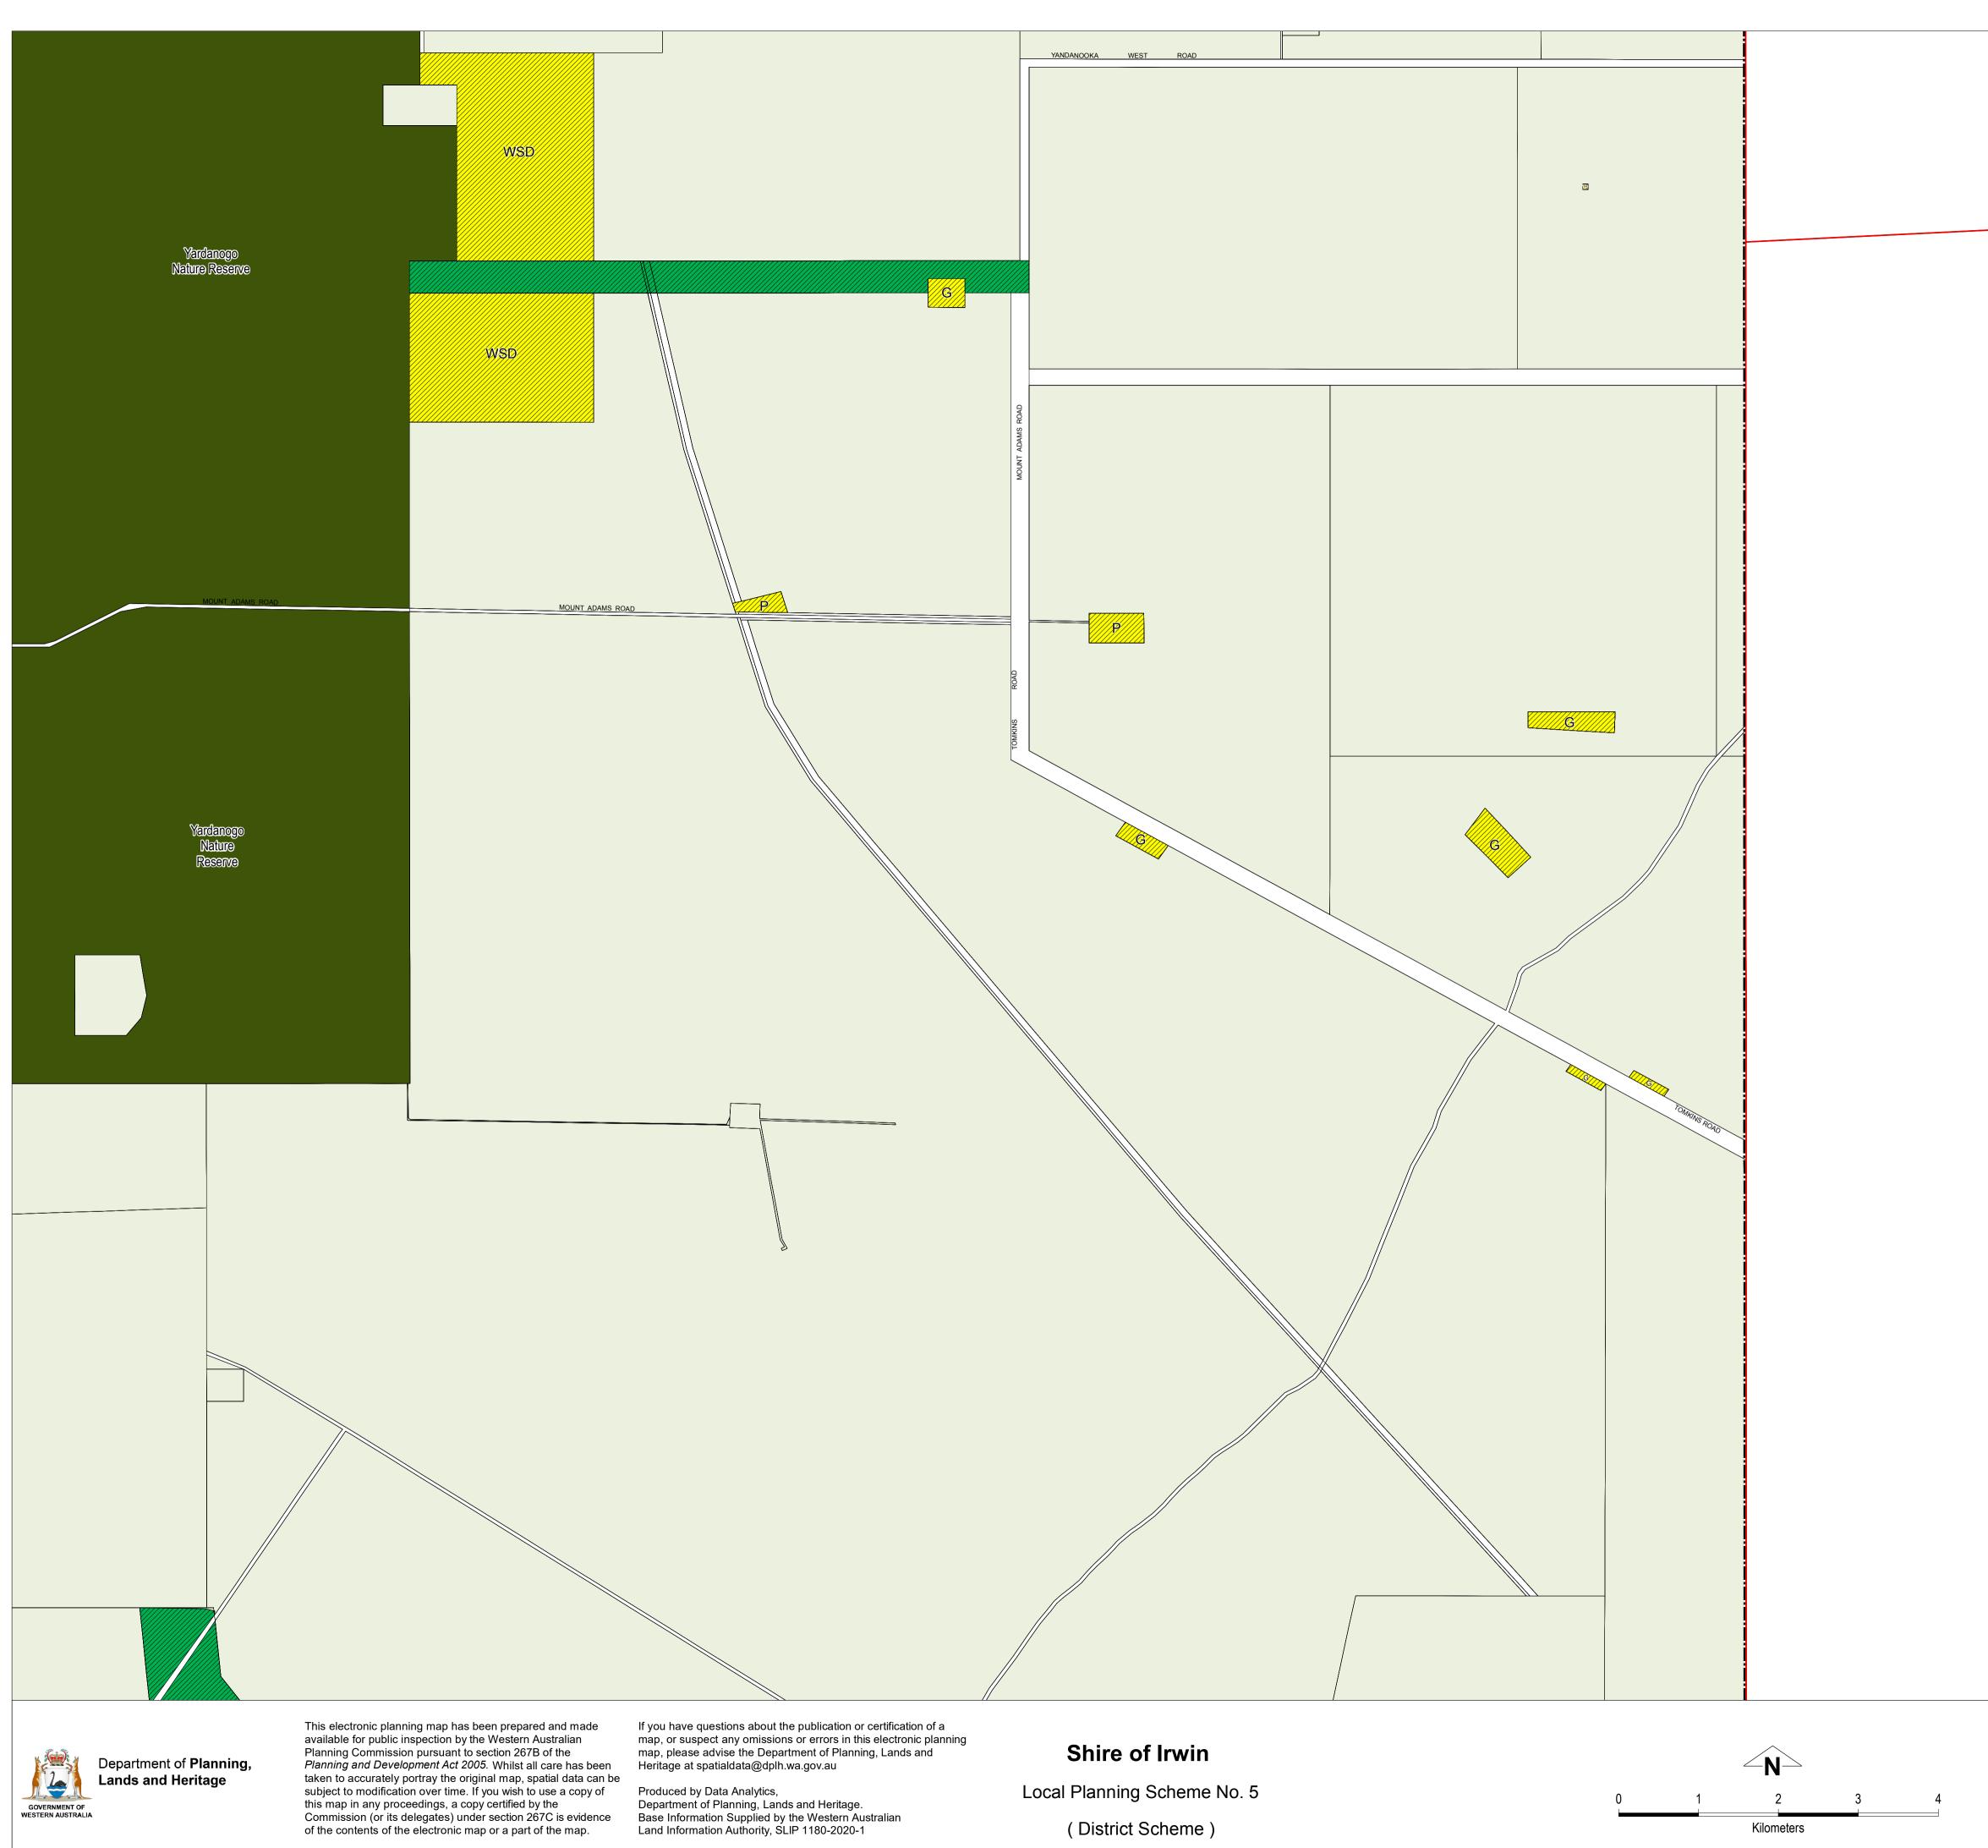

## Shire of Irwin

Local Planning Scheme No. 5 (District Scheme)

Authorised: T.Servaas

Plot Date: 12 October 2018

G.Gazette: Wednesday, 7 May 2008

Local Planning Scheme Map No. 6 of 17 MAP: Arrowsmith Locality North East

- MPHC Public Purposes : Multiple Purpose Health Centre NB Public Purposes : Navigation Beacon Public Purposes : Pipeline Public Purposes : Quarry RDS Public purposes : Refuse Disposal Site
- Public Purposes : Telecommunications Site
- TS Public Purposes : Trig Station
- WWTP Public purposes : Waste Water Treatment Plant
- WSD Public purposes : Water Supply, Sewerage and Drainage
- Public Purposes : Watering Place