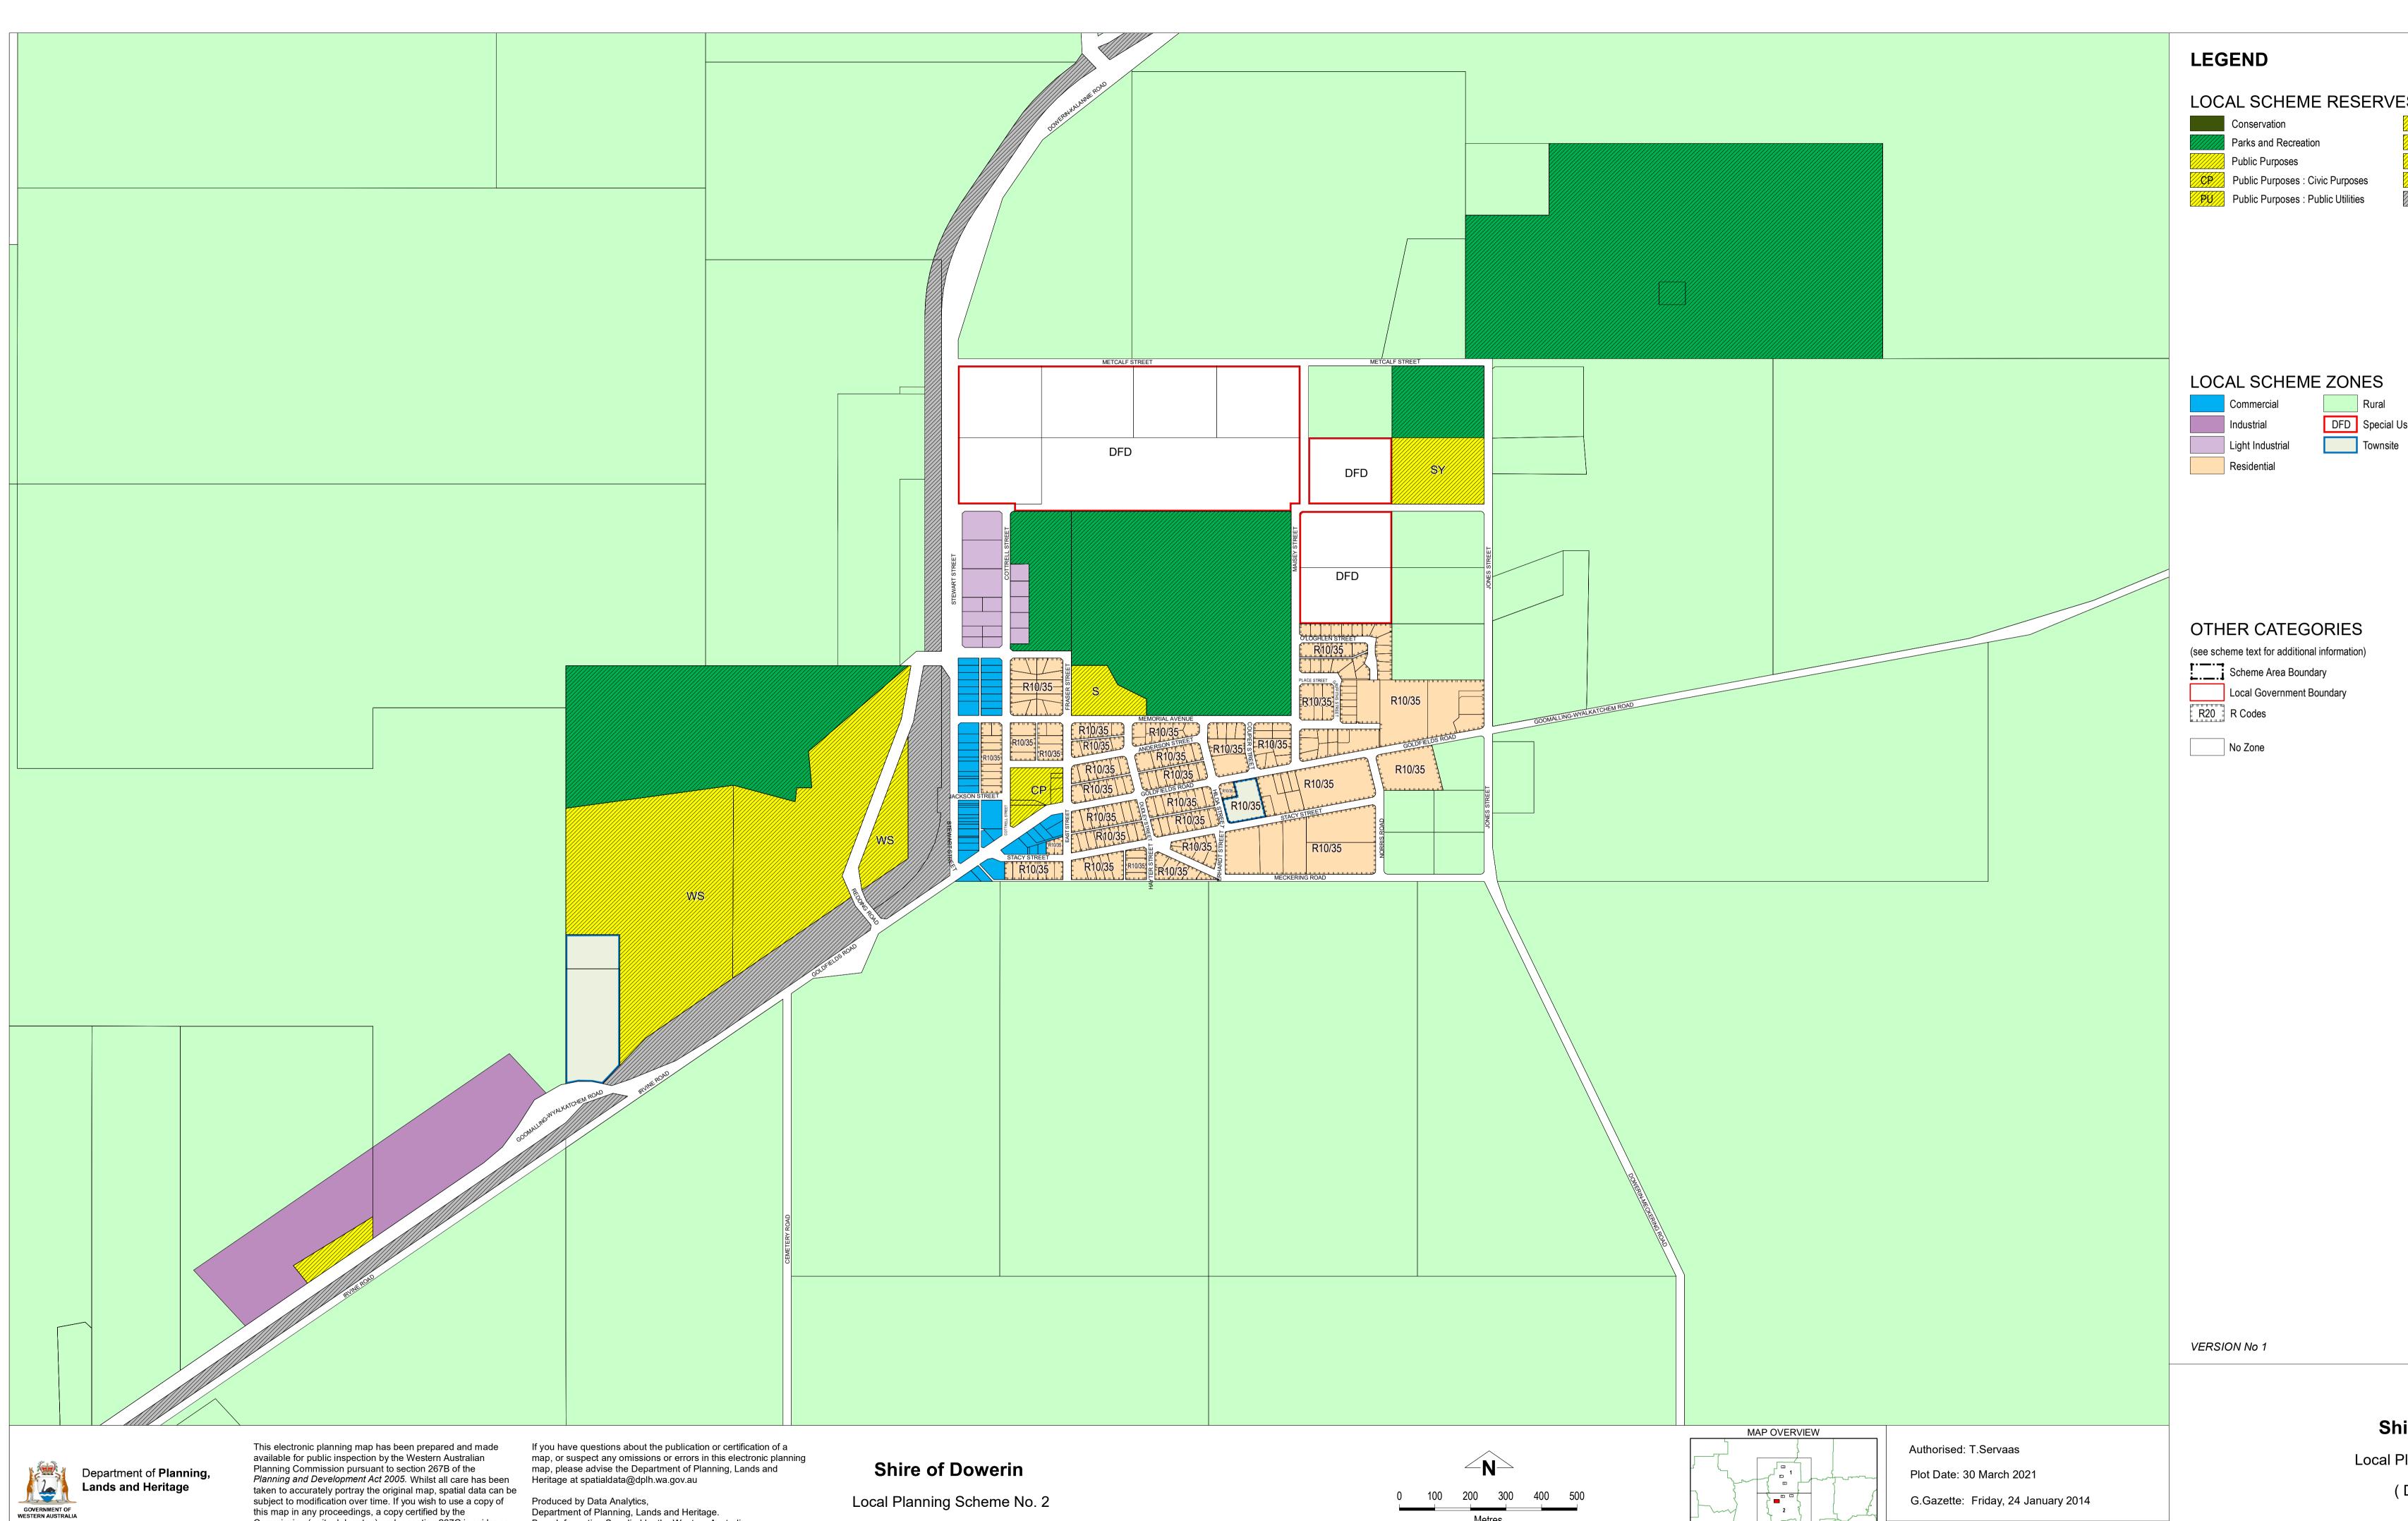

# LOCAL SCHEME RESERVES

# LOCAL SCHEME ZONES

Rural DFD Special Use : Dowerin Field

Shire of Dowerin

Local Planning Scheme No. 2 (District Scheme)

# Local Planning Scheme Map No. 8 of 8 MAP: Dowerin Townsite