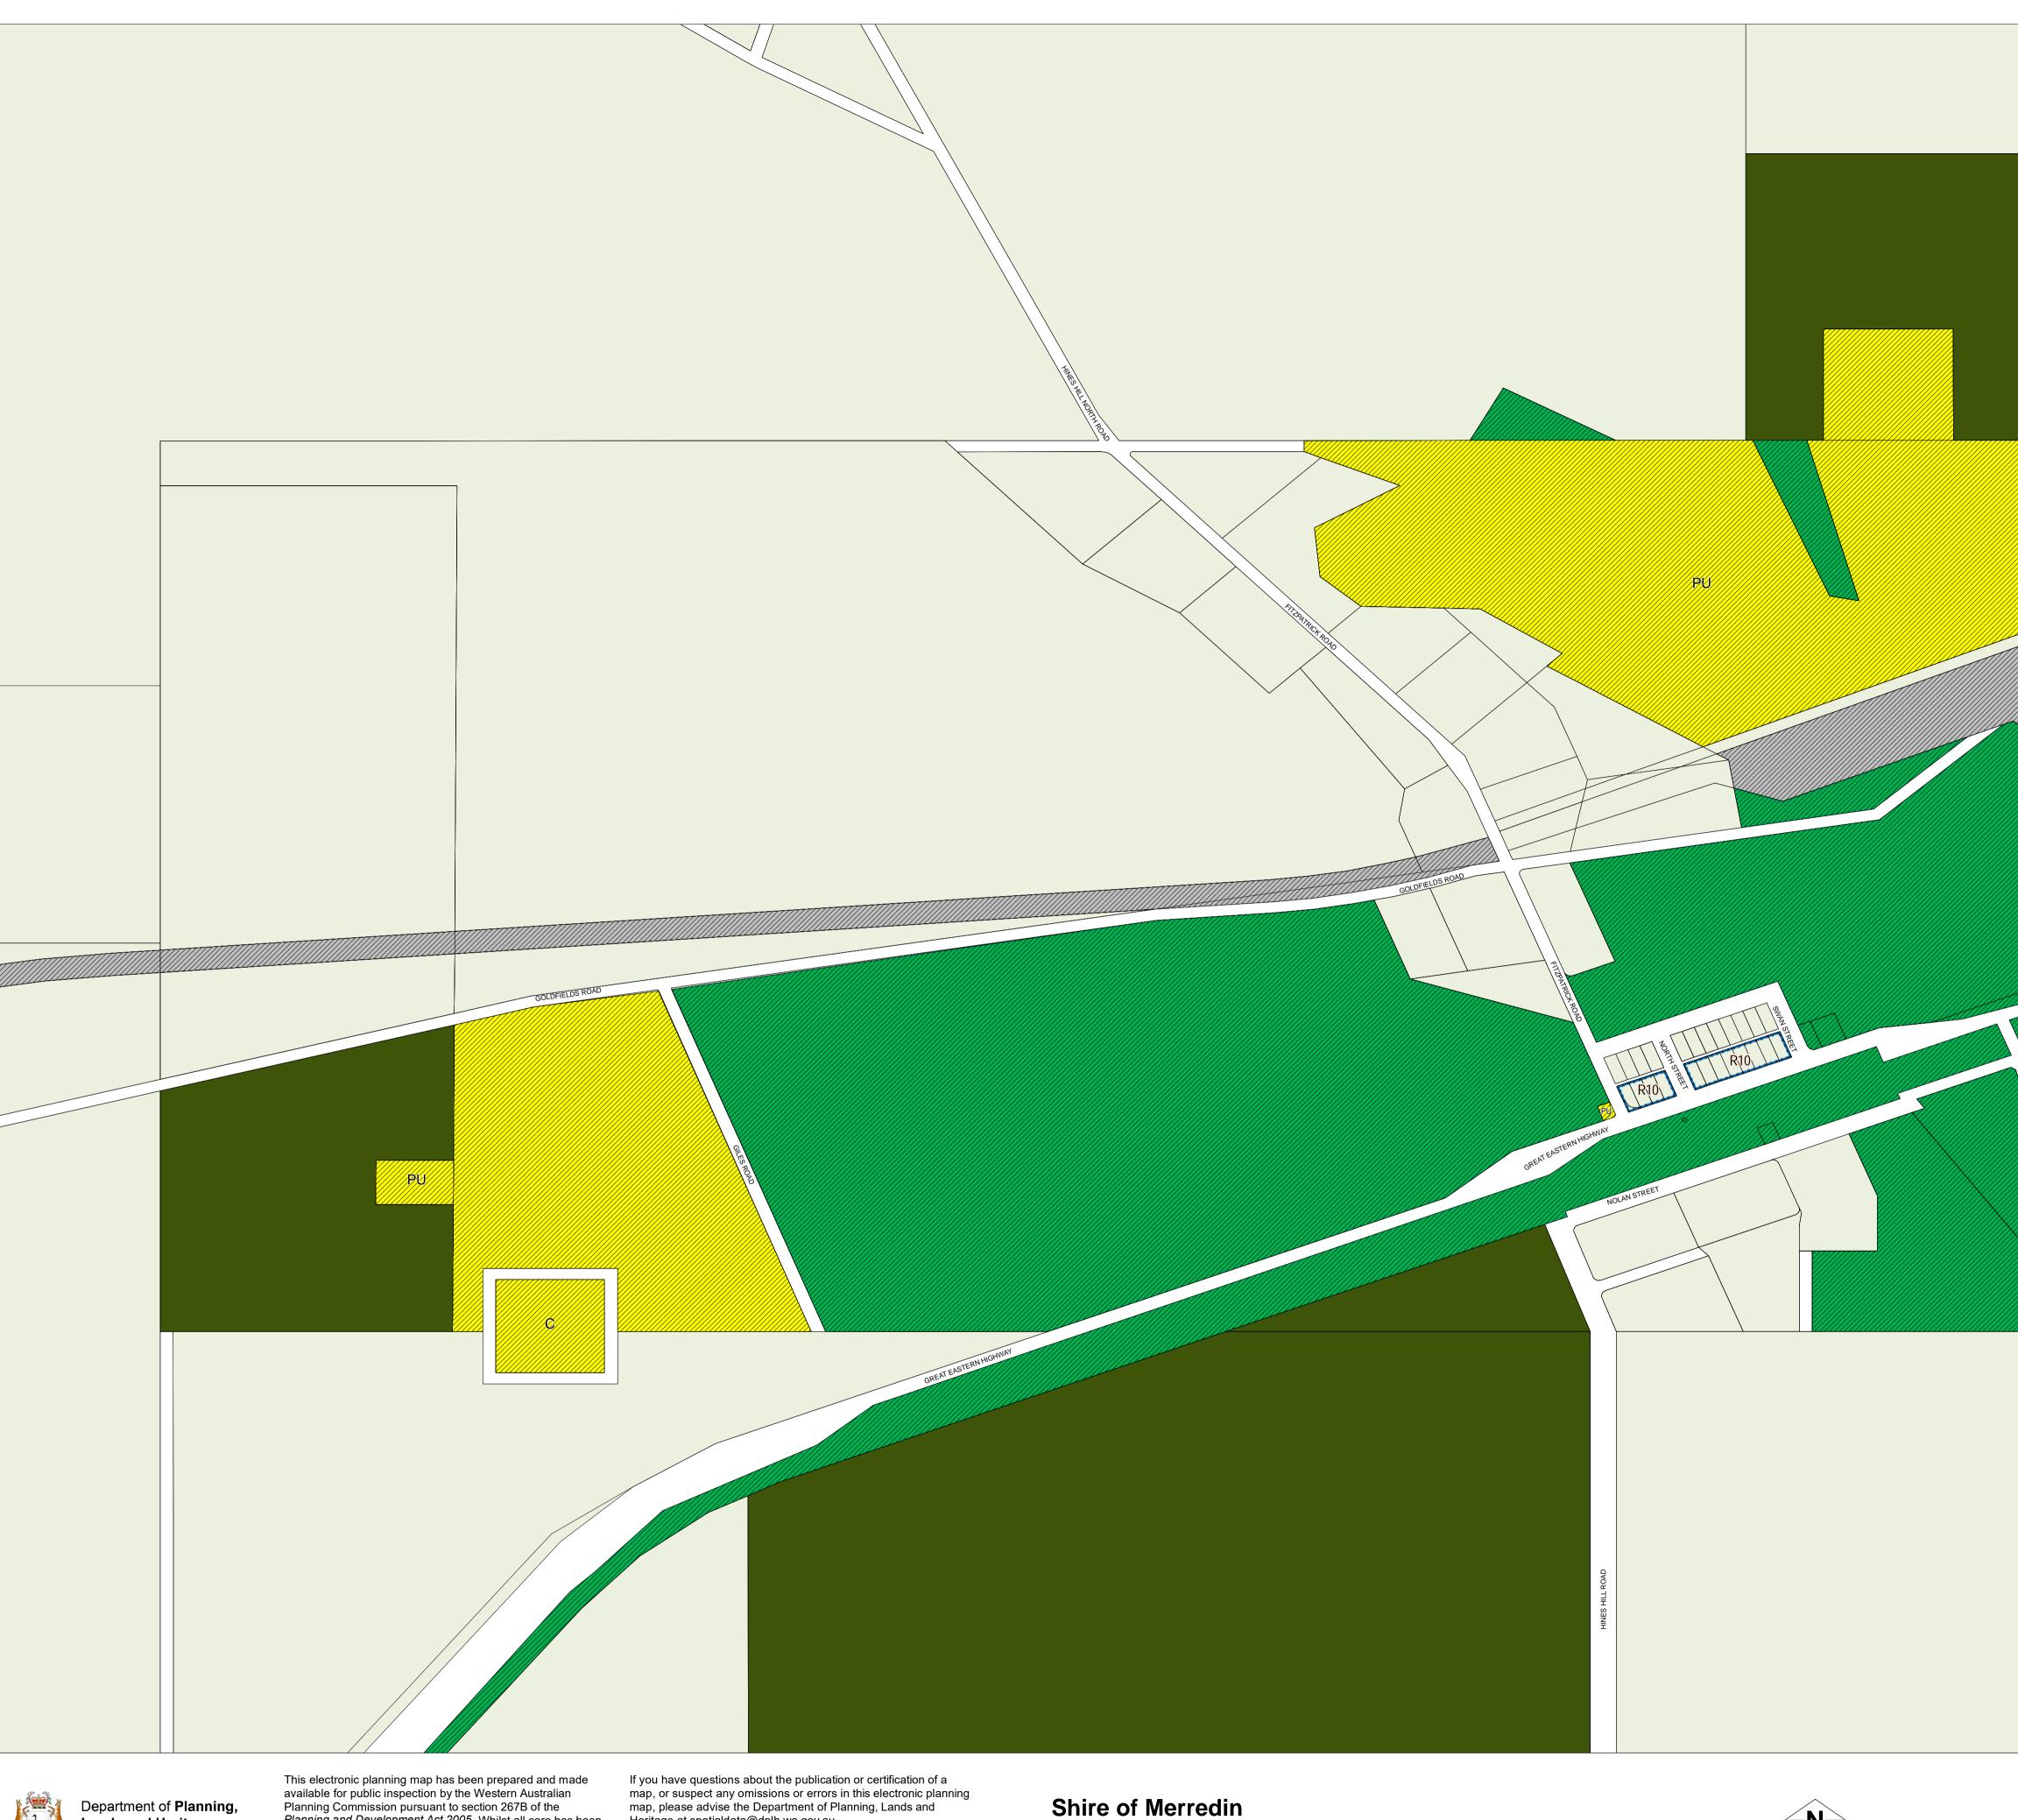

Town Planning Scheme No. 6

(District Scheme)

|                                          | Hines Hill<br>Nature<br>Reserve                                                                                                   | LEGEND         LOCAL SCHEME RESERVES         Conservation         Conservation         Parks and Recreation         Public Purposes         Public Purposes : Car Park         Public Purposes : Cemetery         Public Purposes : Civic and Cultural         Public Purposes : Drainage         Public Purposes : Educational Establishmen         Public Purposes : Fire and Emergency Server |
|------------------------------------------|-----------------------------------------------------------------------------------------------------------------------------------|--------------------------------------------------------------------------------------------------------------------------------------------------------------------------------------------------------------------------------------------------------------------------------------------------------------------------------------------------------------------------------------------------|
| COLDTELDS ROAD                           |                                                                                                                                   | LOCAL SCHEME ZONES         Commercial         General Farming         General Industry         Highway Service         Light Industry         Residential         Rural Residential         Special Residential         ARS       Special Use : Agricultural Research Station         A       Special Use : Airstrip                                                                             |
| CREATERNI HIGHININ<br>GREATERNI HIGHININ |                                                                                                                                   | OTHER CATEGORIES   see scheme text for additional information   Scheme Area Boundary   Local Government Boundary   R20   R20   R20   R20   R20   R21   A1   Additional Uses   R1   Rural Residential Area   DA1   Development Area                                                                                                                                                               |
| HINES HILL-CORBEL ROAD                   |                                                                                                                                   | VERSION No 1                                                                                                                                                                                                                                                                                                                                                                                     |
| MAP OVERVIEW                             | Authorised: T.Servaas<br>Plot Date: 14 August 2015<br>G.Gazette: Wednesday, 22 June 2011<br>Town Planning Scheme Map No. 10 of 12 | Shi<br>Town Pl<br>(1                                                                                                                                                                                                                                                                                                                                                                             |

Shire of Merredin

Town Planning Scheme No. 6 (District Scheme)

MAP: Hines Hill Townsite

- HA Special Use : Homes for the Aged W Special Use : Place of Worship R/FP Special Use : Residence/Funeral Parlour R Special Use : Restaurant T Special Use : Tourist Development VH Special Use : Veterinary Hospital WF Special Use : Wind Farm Town Centre Townsite
  - SCA1 Special Control Area