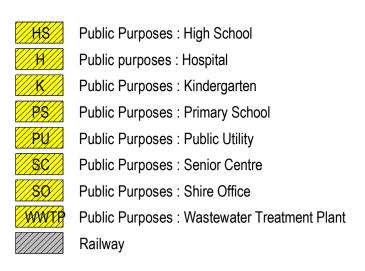

Town Planning Scheme No. 6

(District Scheme)

|                                          | Hines Hill<br>Nature<br>Reserve                                                                                                   | LEGEND         LOCAL SCHEME RESERVES         Conservation         Conservation         Parks and Recreation         Public Purposes         Public Purposes : Car Park         Public Purposes : Cemetery         Public Purposes : Civic and Cultural         Public Purposes : Drainage         Public Purposes : Educational Establishmen         Public Purposes : Fire and Emergency Server |
|------------------------------------------|-----------------------------------------------------------------------------------------------------------------------------------|--------------------------------------------------------------------------------------------------------------------------------------------------------------------------------------------------------------------------------------------------------------------------------------------------------------------------------------------------------------------------------------------------|
| COLDTELDS ROAD                           |                                                                                                                                   | LOCAL SCHEME ZONES         Commercial         General Farming         General Industry         Highway Service         Light Industry         Residential         Rural Residential         Special Residential         ARS       Special Use : Agricultural Research Station         A       Special Use : Airstrip                                                                             |
| CREATERNI HIGHININ<br>GREATERNI HIGHININ |                                                                                                                                   | OTHER CATEGORIES   see scheme text for additional information   Scheme Area Boundary   Local Government Boundary   R20   R20   R20   R20   R20   R21   A1   Additional Uses   R1   Rural Residential Area   DA1   Development Area                                                                                                                                                               |
| HINES HILL-CORBEL ROAD                   |                                                                                                                                   | VERSION No 1                                                                                                                                                                                                                                                                                                                                                                                     |
| MAP OVERVIEW                             | Authorised: T.Servaas<br>Plot Date: 14 August 2015<br>G.Gazette: Wednesday, 22 June 2011<br>Town Planning Scheme Map No. 10 of 12 | Shi<br>Town Pl<br>(1                                                                                                                                                                                                                                                                                                                                                                             |