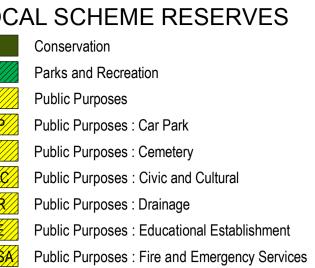

Town Planning Scheme No. 6

(District Scheme)

|                                          | Hines Hill<br>Nature<br>Reserve                                                                                                   | LEGEND         LOCAL SCHEME RESERVES         Conservation         Conservation         Parks and Recreation         Public Purposes         Public Purposes : Car Park         Public Purposes : Cemetery         Public Purposes : Civic and Cultural         Public Purposes : Drainage         Public Purposes : Educational Establishmen         Public Purposes : Fire and Emergency Server |
|------------------------------------------|-----------------------------------------------------------------------------------------------------------------------------------|--------------------------------------------------------------------------------------------------------------------------------------------------------------------------------------------------------------------------------------------------------------------------------------------------------------------------------------------------------------------------------------------------|
| COLDTELDS ROAD                           |                                                                                                                                   | LOCAL SCHEME ZONES         Commercial         General Farming         General Industry         Highway Service         Light Industry         Residential         Rural Residential         Special Residential         ARS       Special Use : Agricultural Research Station         A       Special Use : Airstrip                                                                             |
| CREATERNI HIGHININ<br>GREATERNI HIGHININ |                                                                                                                                   | OTHER CATEGORIES   see scheme text for additional information   Scheme Area Boundary   Local Government Boundary   R20   R20   R20   R20   R20   R21   A1   Additional Uses   R1   Rural Residential Area   DA1   Development Area                                                                                                                                                               |
| HINES HILL-CORBEL ROAD                   |                                                                                                                                   | VERSION No 1                                                                                                                                                                                                                                                                                                                                                                                     |
| MAP OVERVIEW                             | Authorised: T.Servaas<br>Plot Date: 14 August 2015<br>G.Gazette: Wednesday, 22 June 2011<br>Town Planning Scheme Map No. 10 of 12 | Shi<br>Town Pl<br>(1                                                                                                                                                                                                                                                                                                                                                                             |