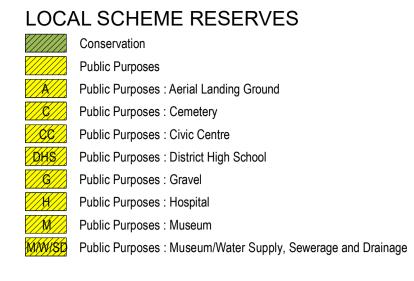

Public Purposes : Nature Reserves Public Purposes : Public Utility Public Purposes : Sanitary Site Public Purposes : Soil Conservation Public Purposes : Town Hall WSD Public Purposes : Water Supply, Sewerage and Drainage Public Purposes : Water or Water Supply Railway Recreation and Open Space