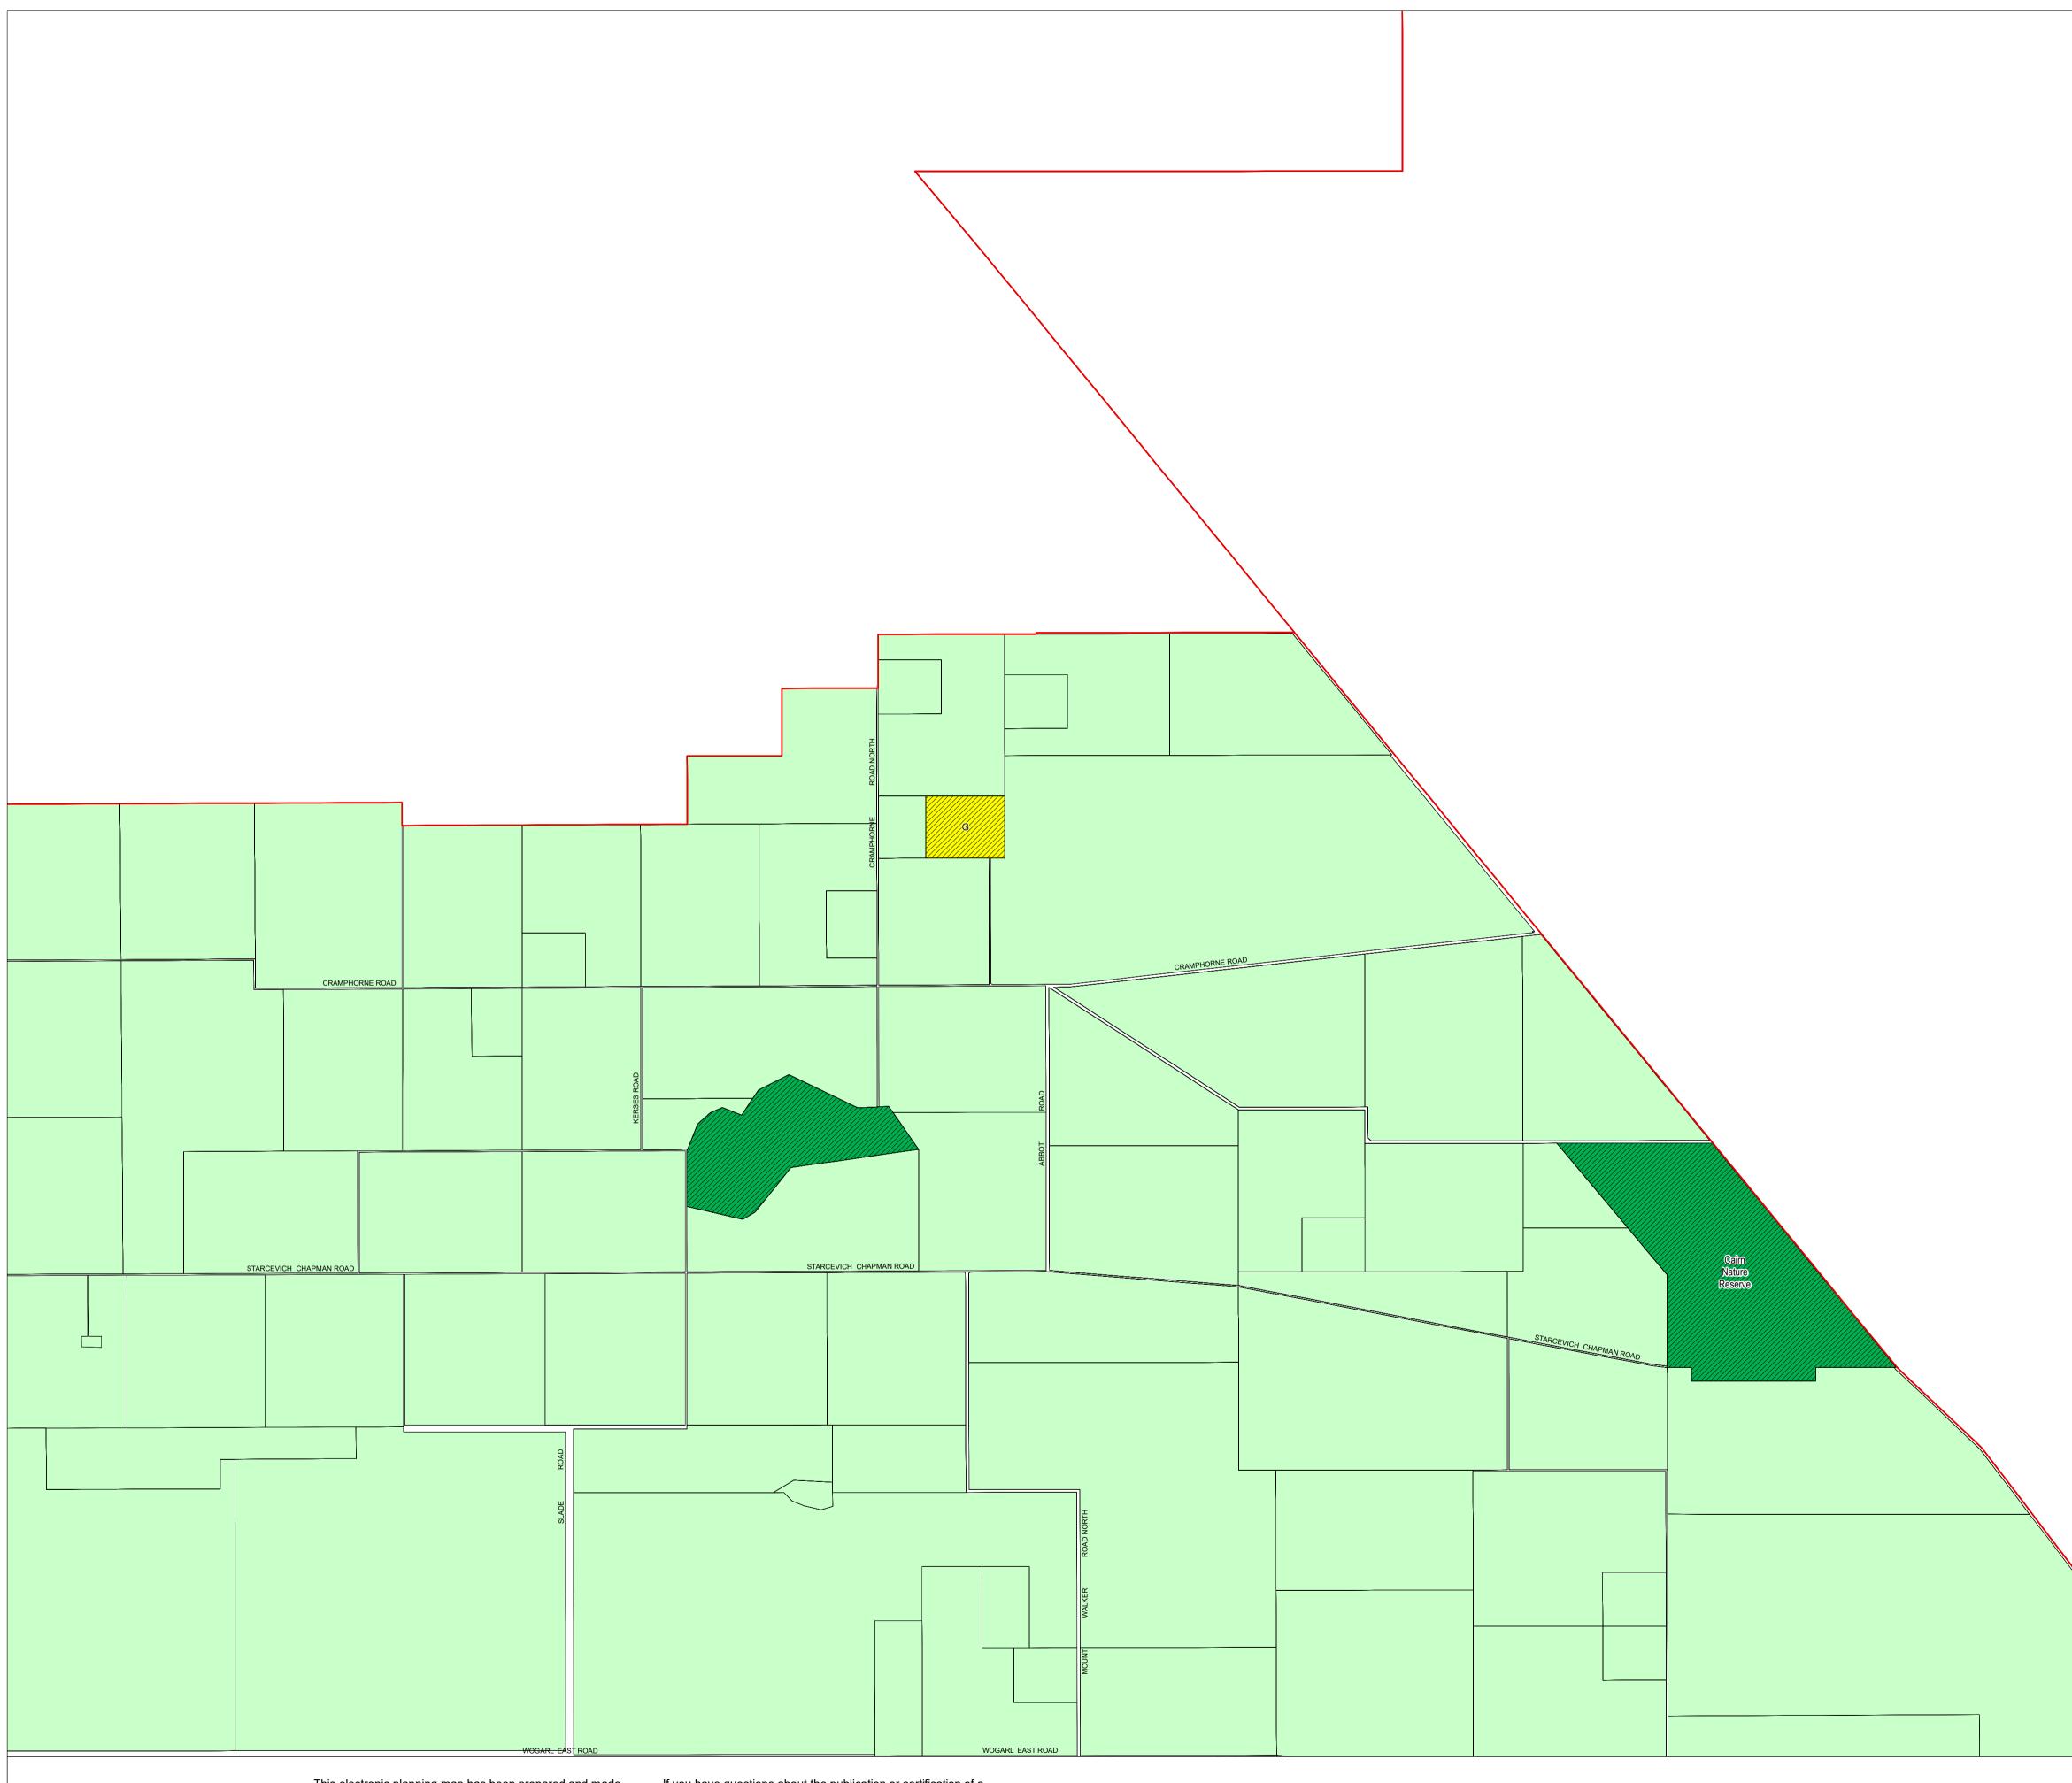

## Shire of Narembeen

Town Planning Scheme No. 2

(District Scheme)

1 2 3 4 Kilometers

# Shire of Narembeen

Town Planning Scheme No. 2 (District Scheme)

Authorised: T.Servaas

Plot Date: 15 November 2019

G.Gazette: Friday, 15 January 1999

Town Planning Scheme Map No. 2 of 10 MAP: Cramphorne Locality East