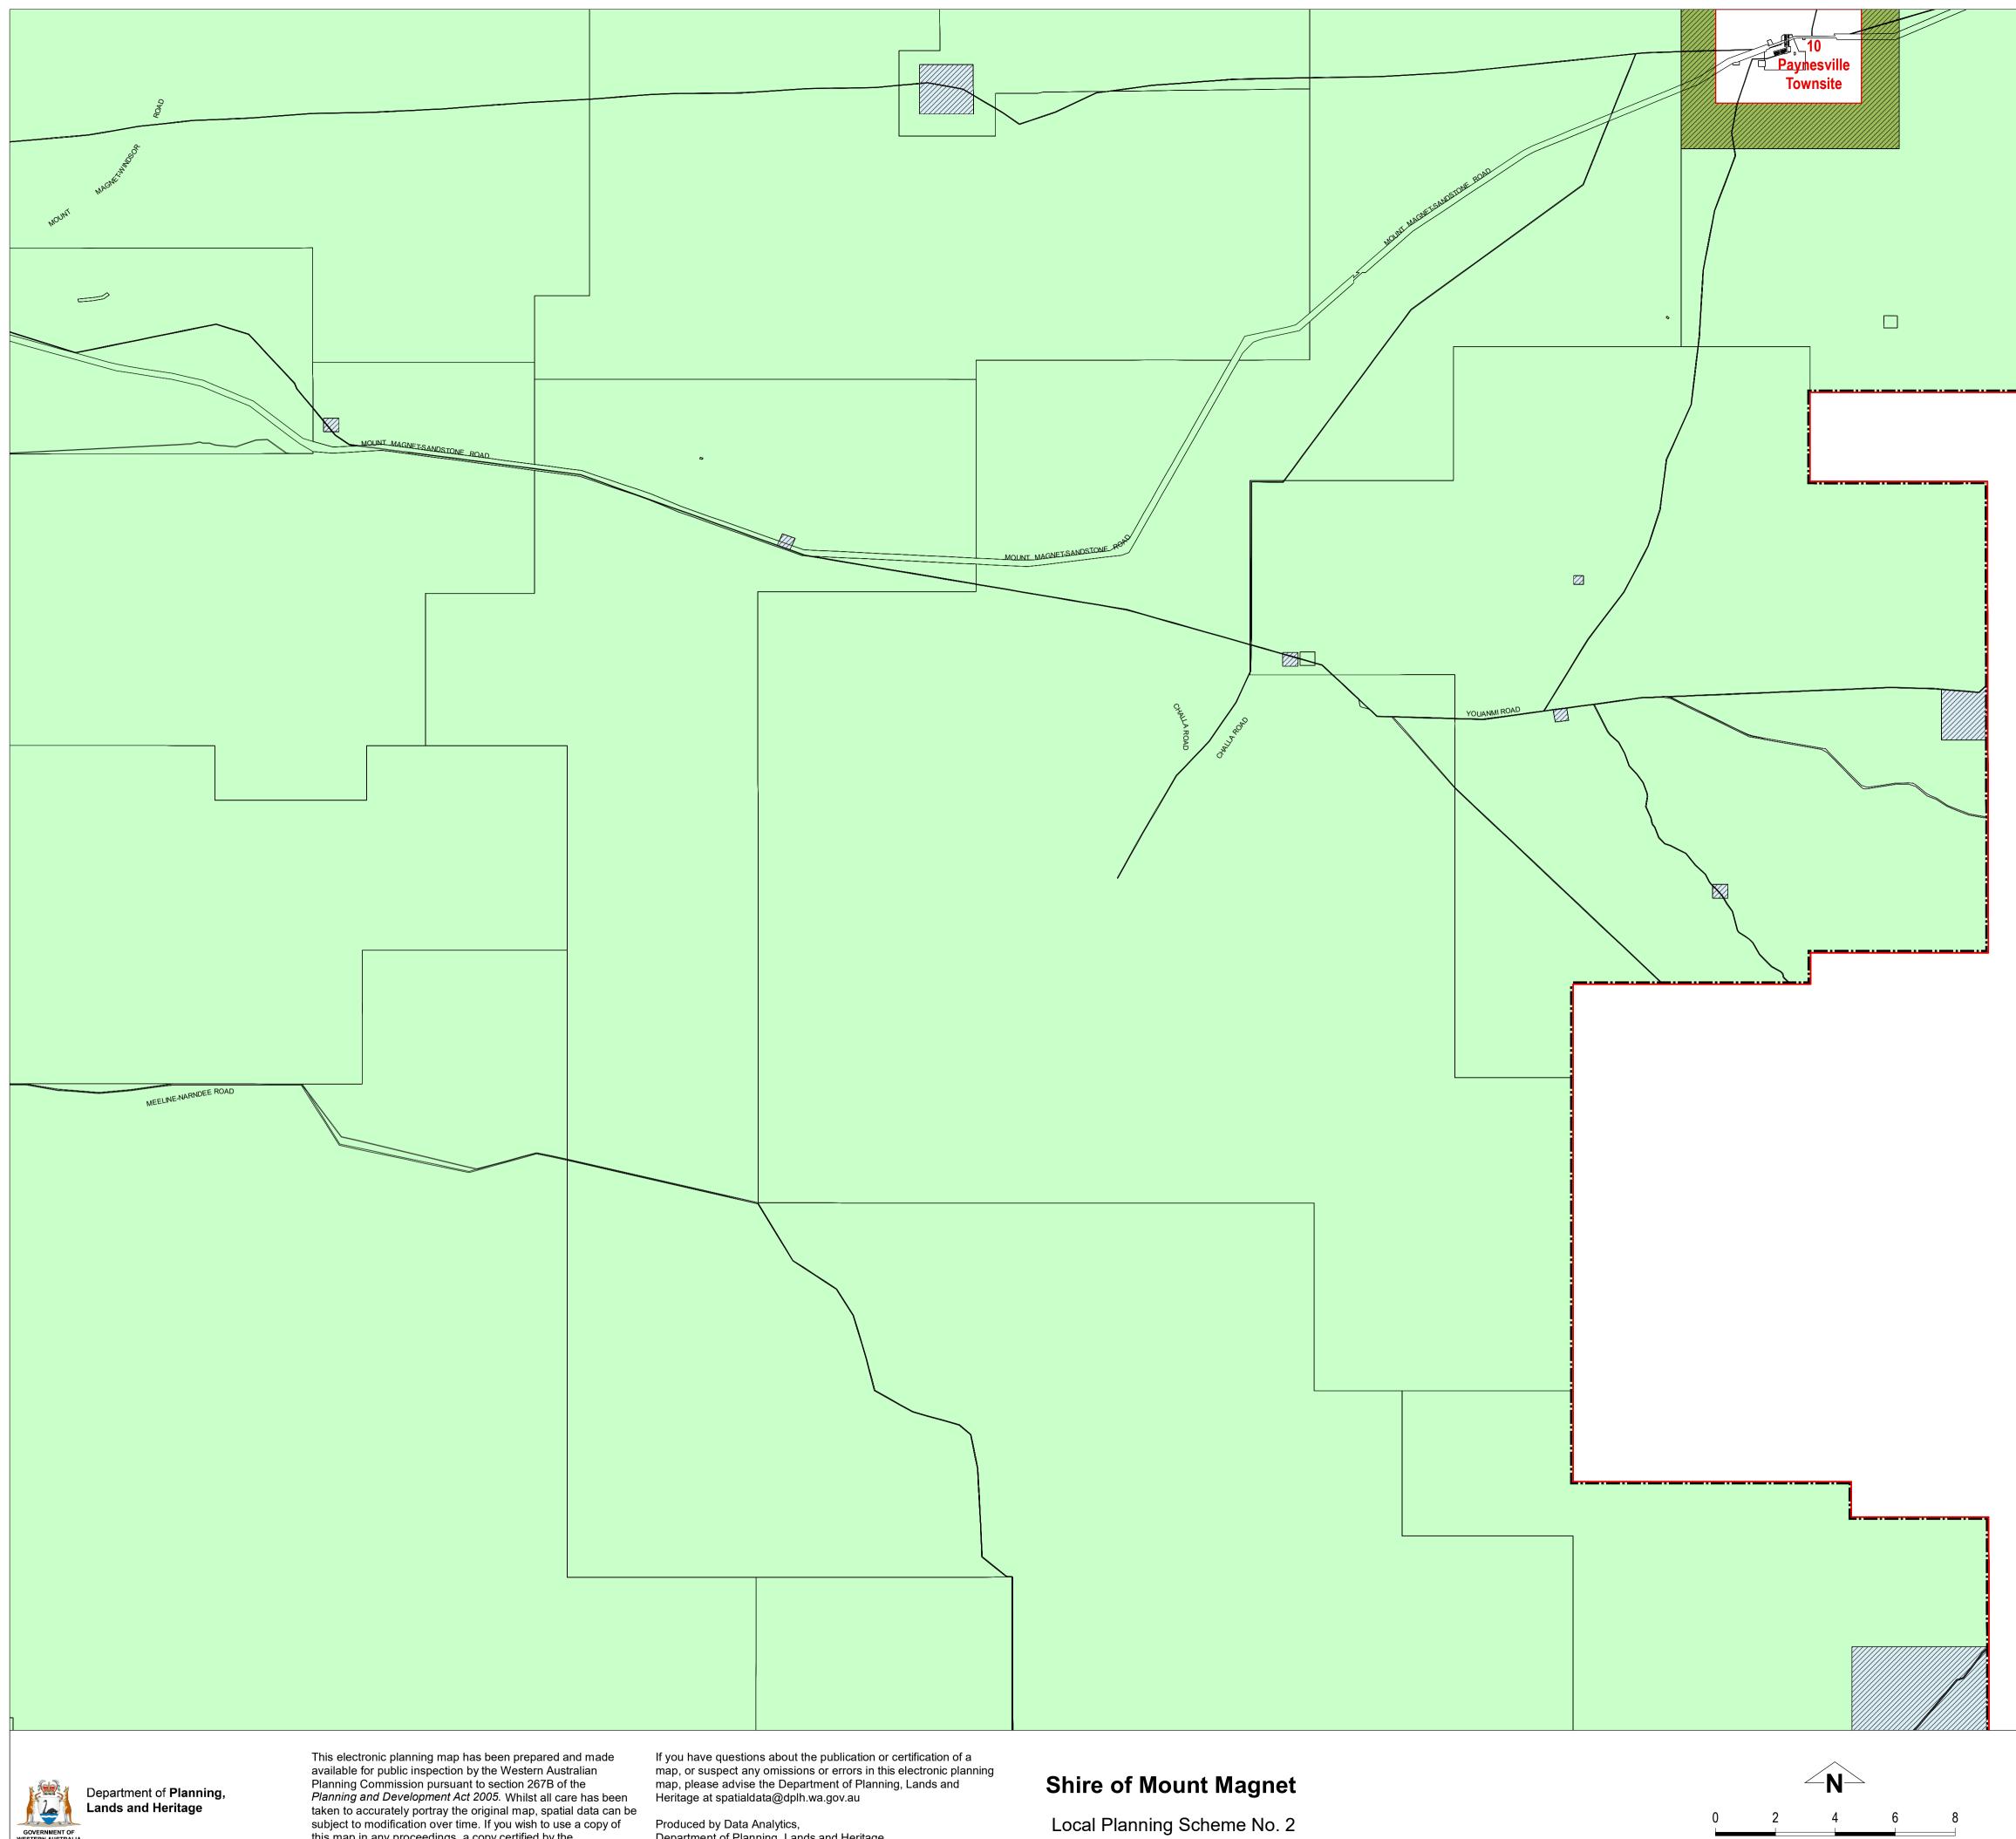

## Shire of Mount Magnet

Local Planning Scheme No. 2 (District Scheme)

Authorised: T.Servaas

Plot Date: 21 April 2022

G.Gazette: Monday, 2 September 2013

Local Planning Scheme Map No. 4 of 11 MAP: Collader Hills Locality North