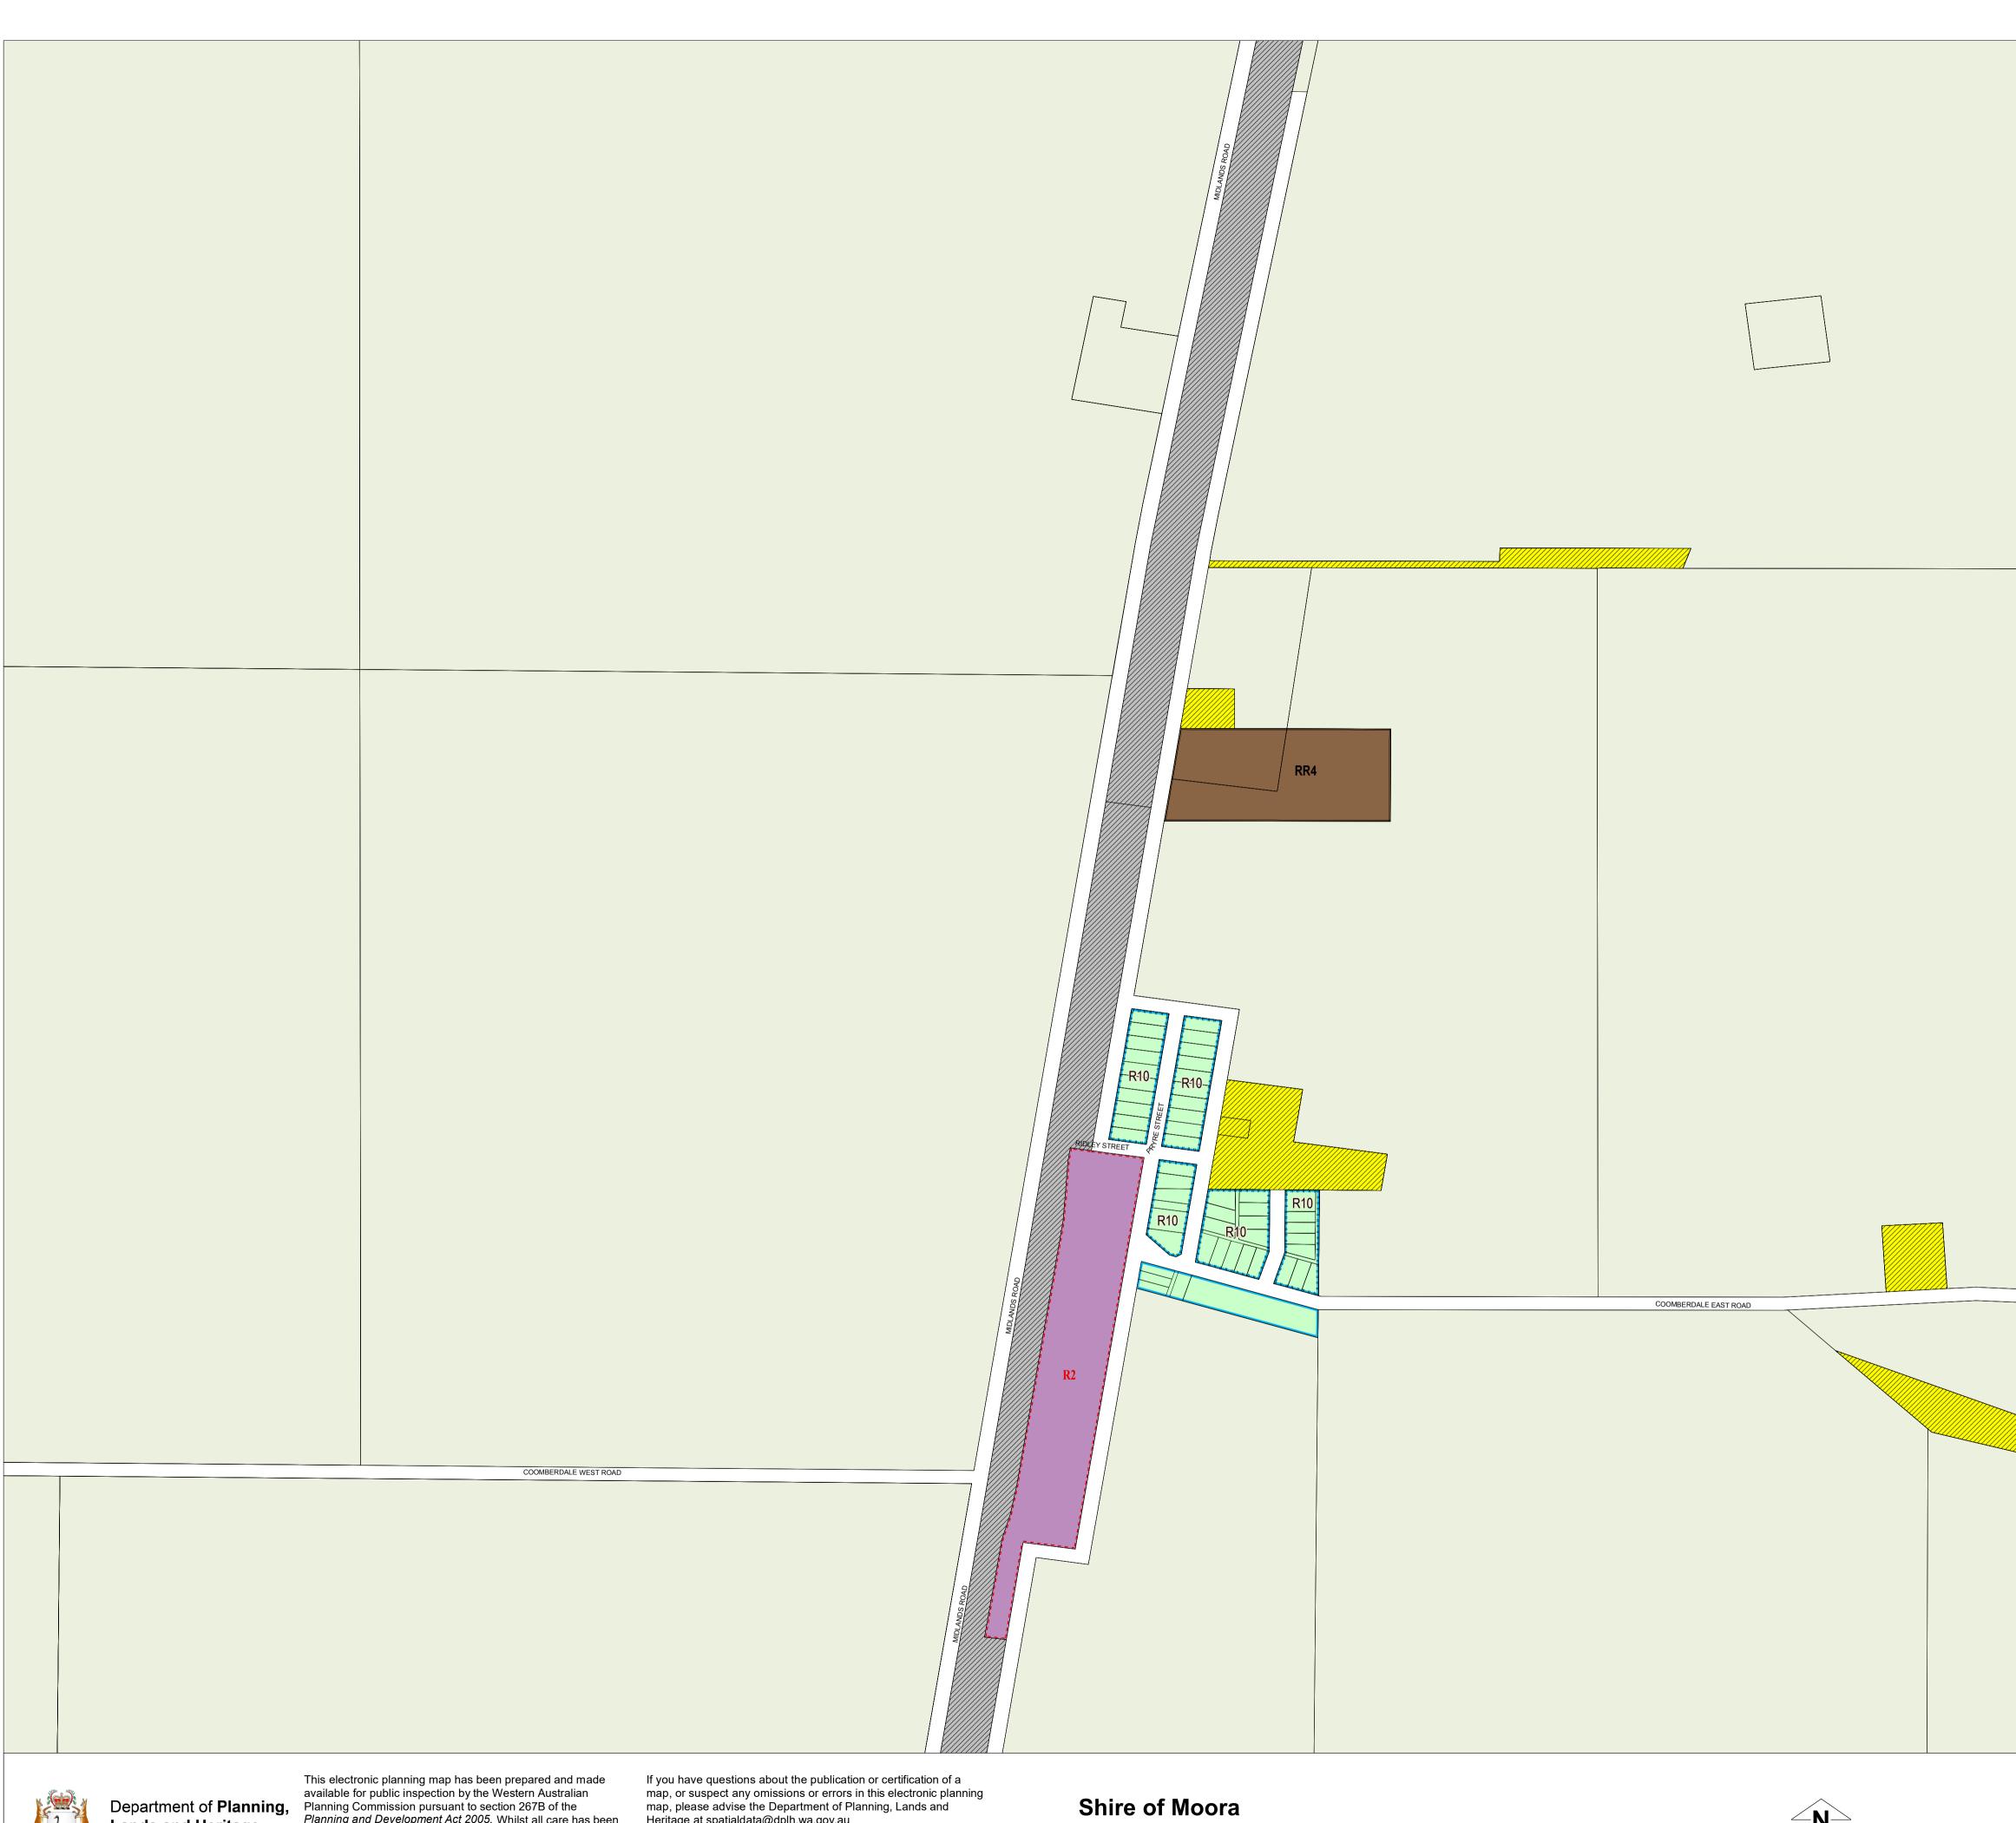

Town Planning Scheme No. 4

(District Scheme)

-́N-̀ 200 300 400 100 Meters

Town Planning Scheme Map No. 5 of 8 MAP: Coomberdale Townsite