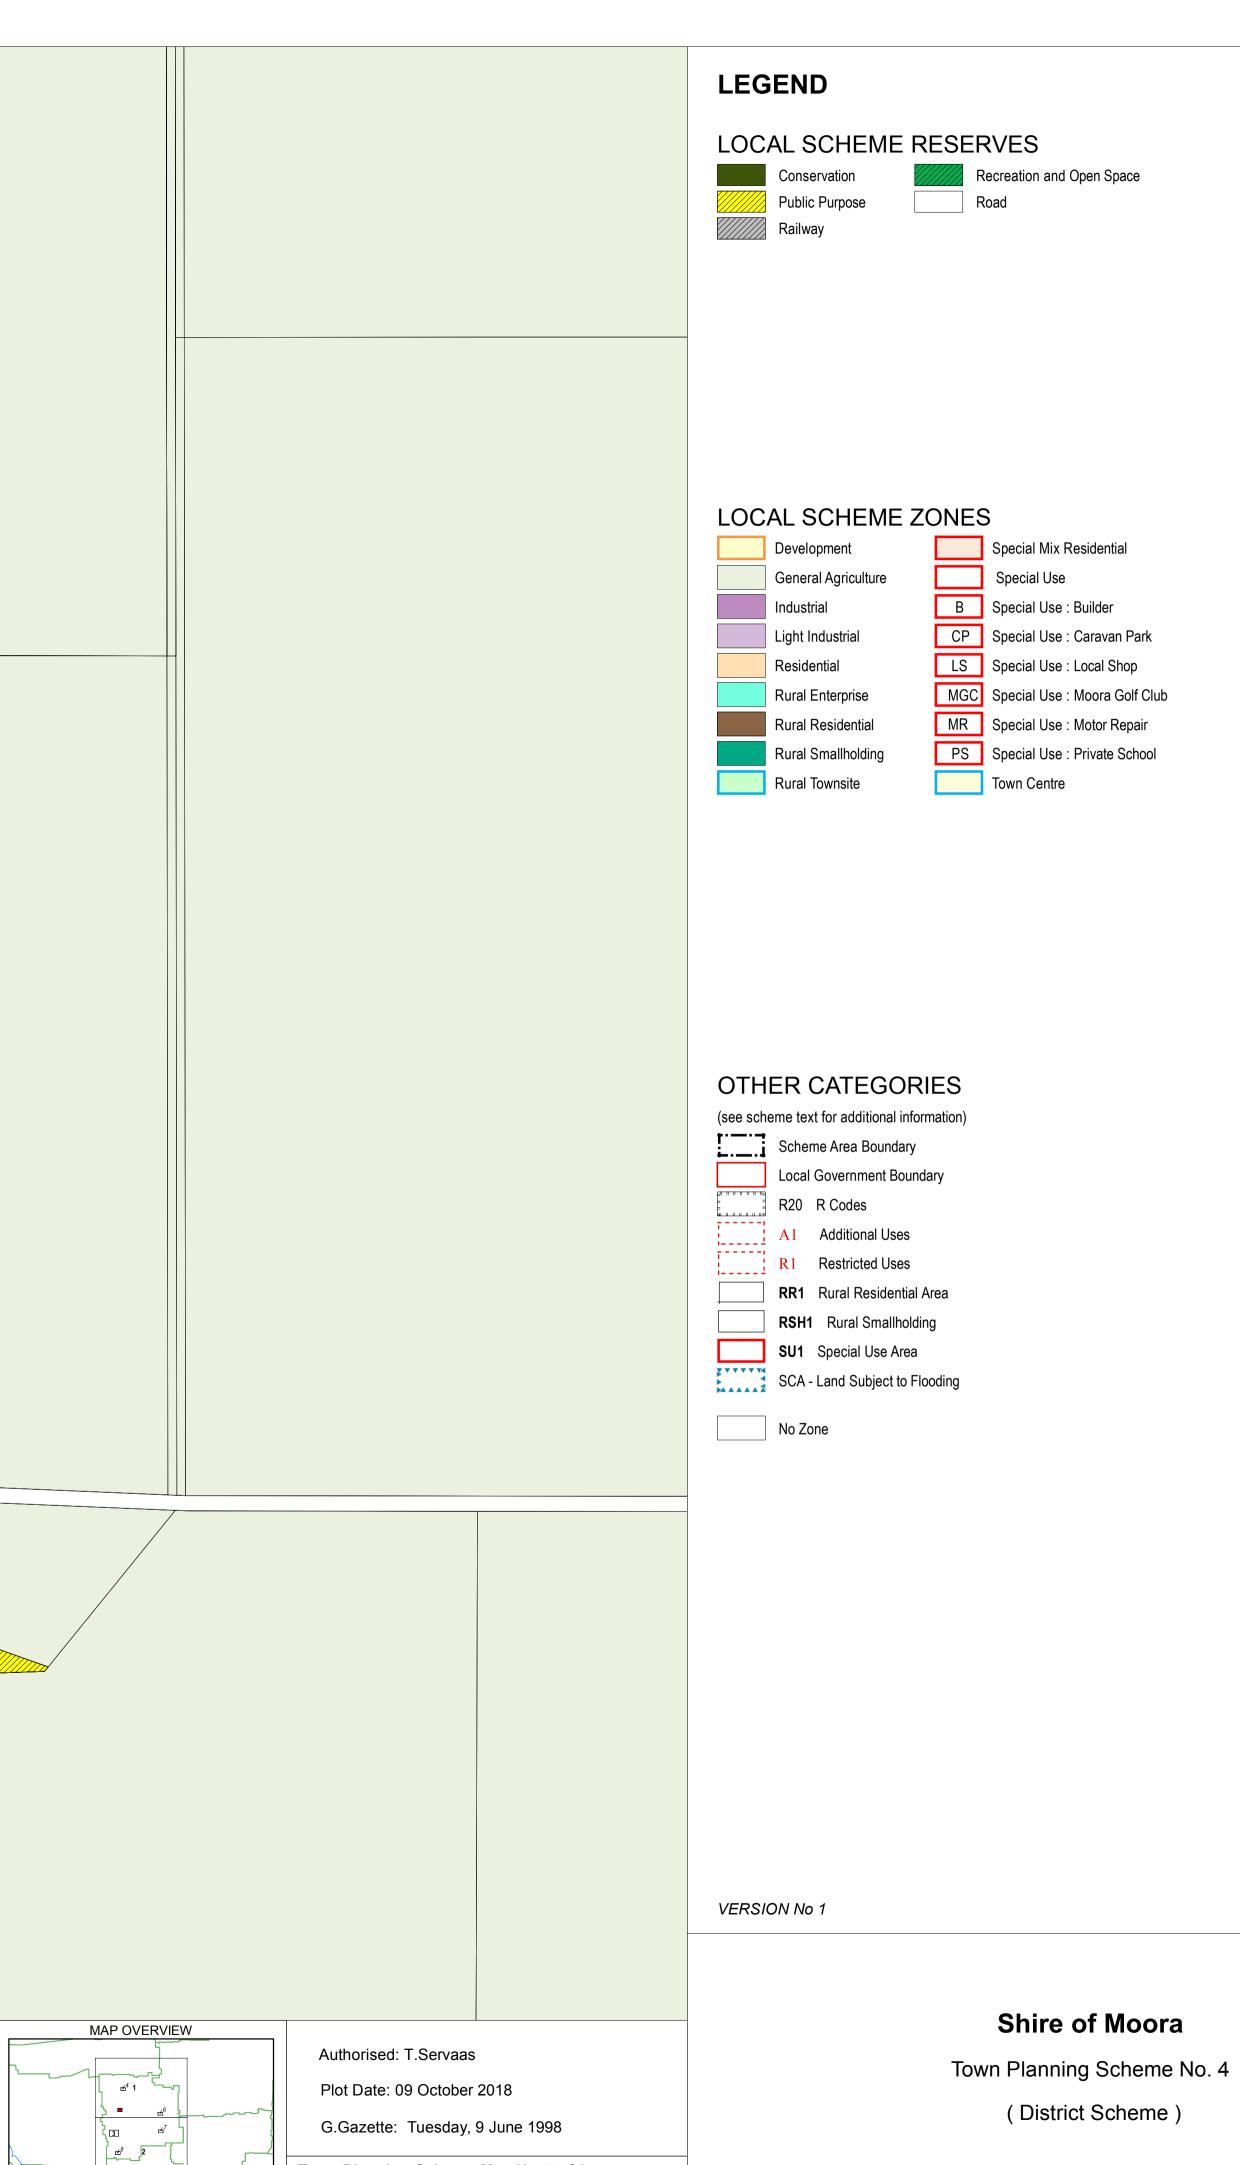

Town Planning Scheme No. 4

(District Scheme)

-́N-̀ 200 300 400 100 Meters

Town Planning Scheme Map No. 5 of 8 MAP: Coomberdale Townsite