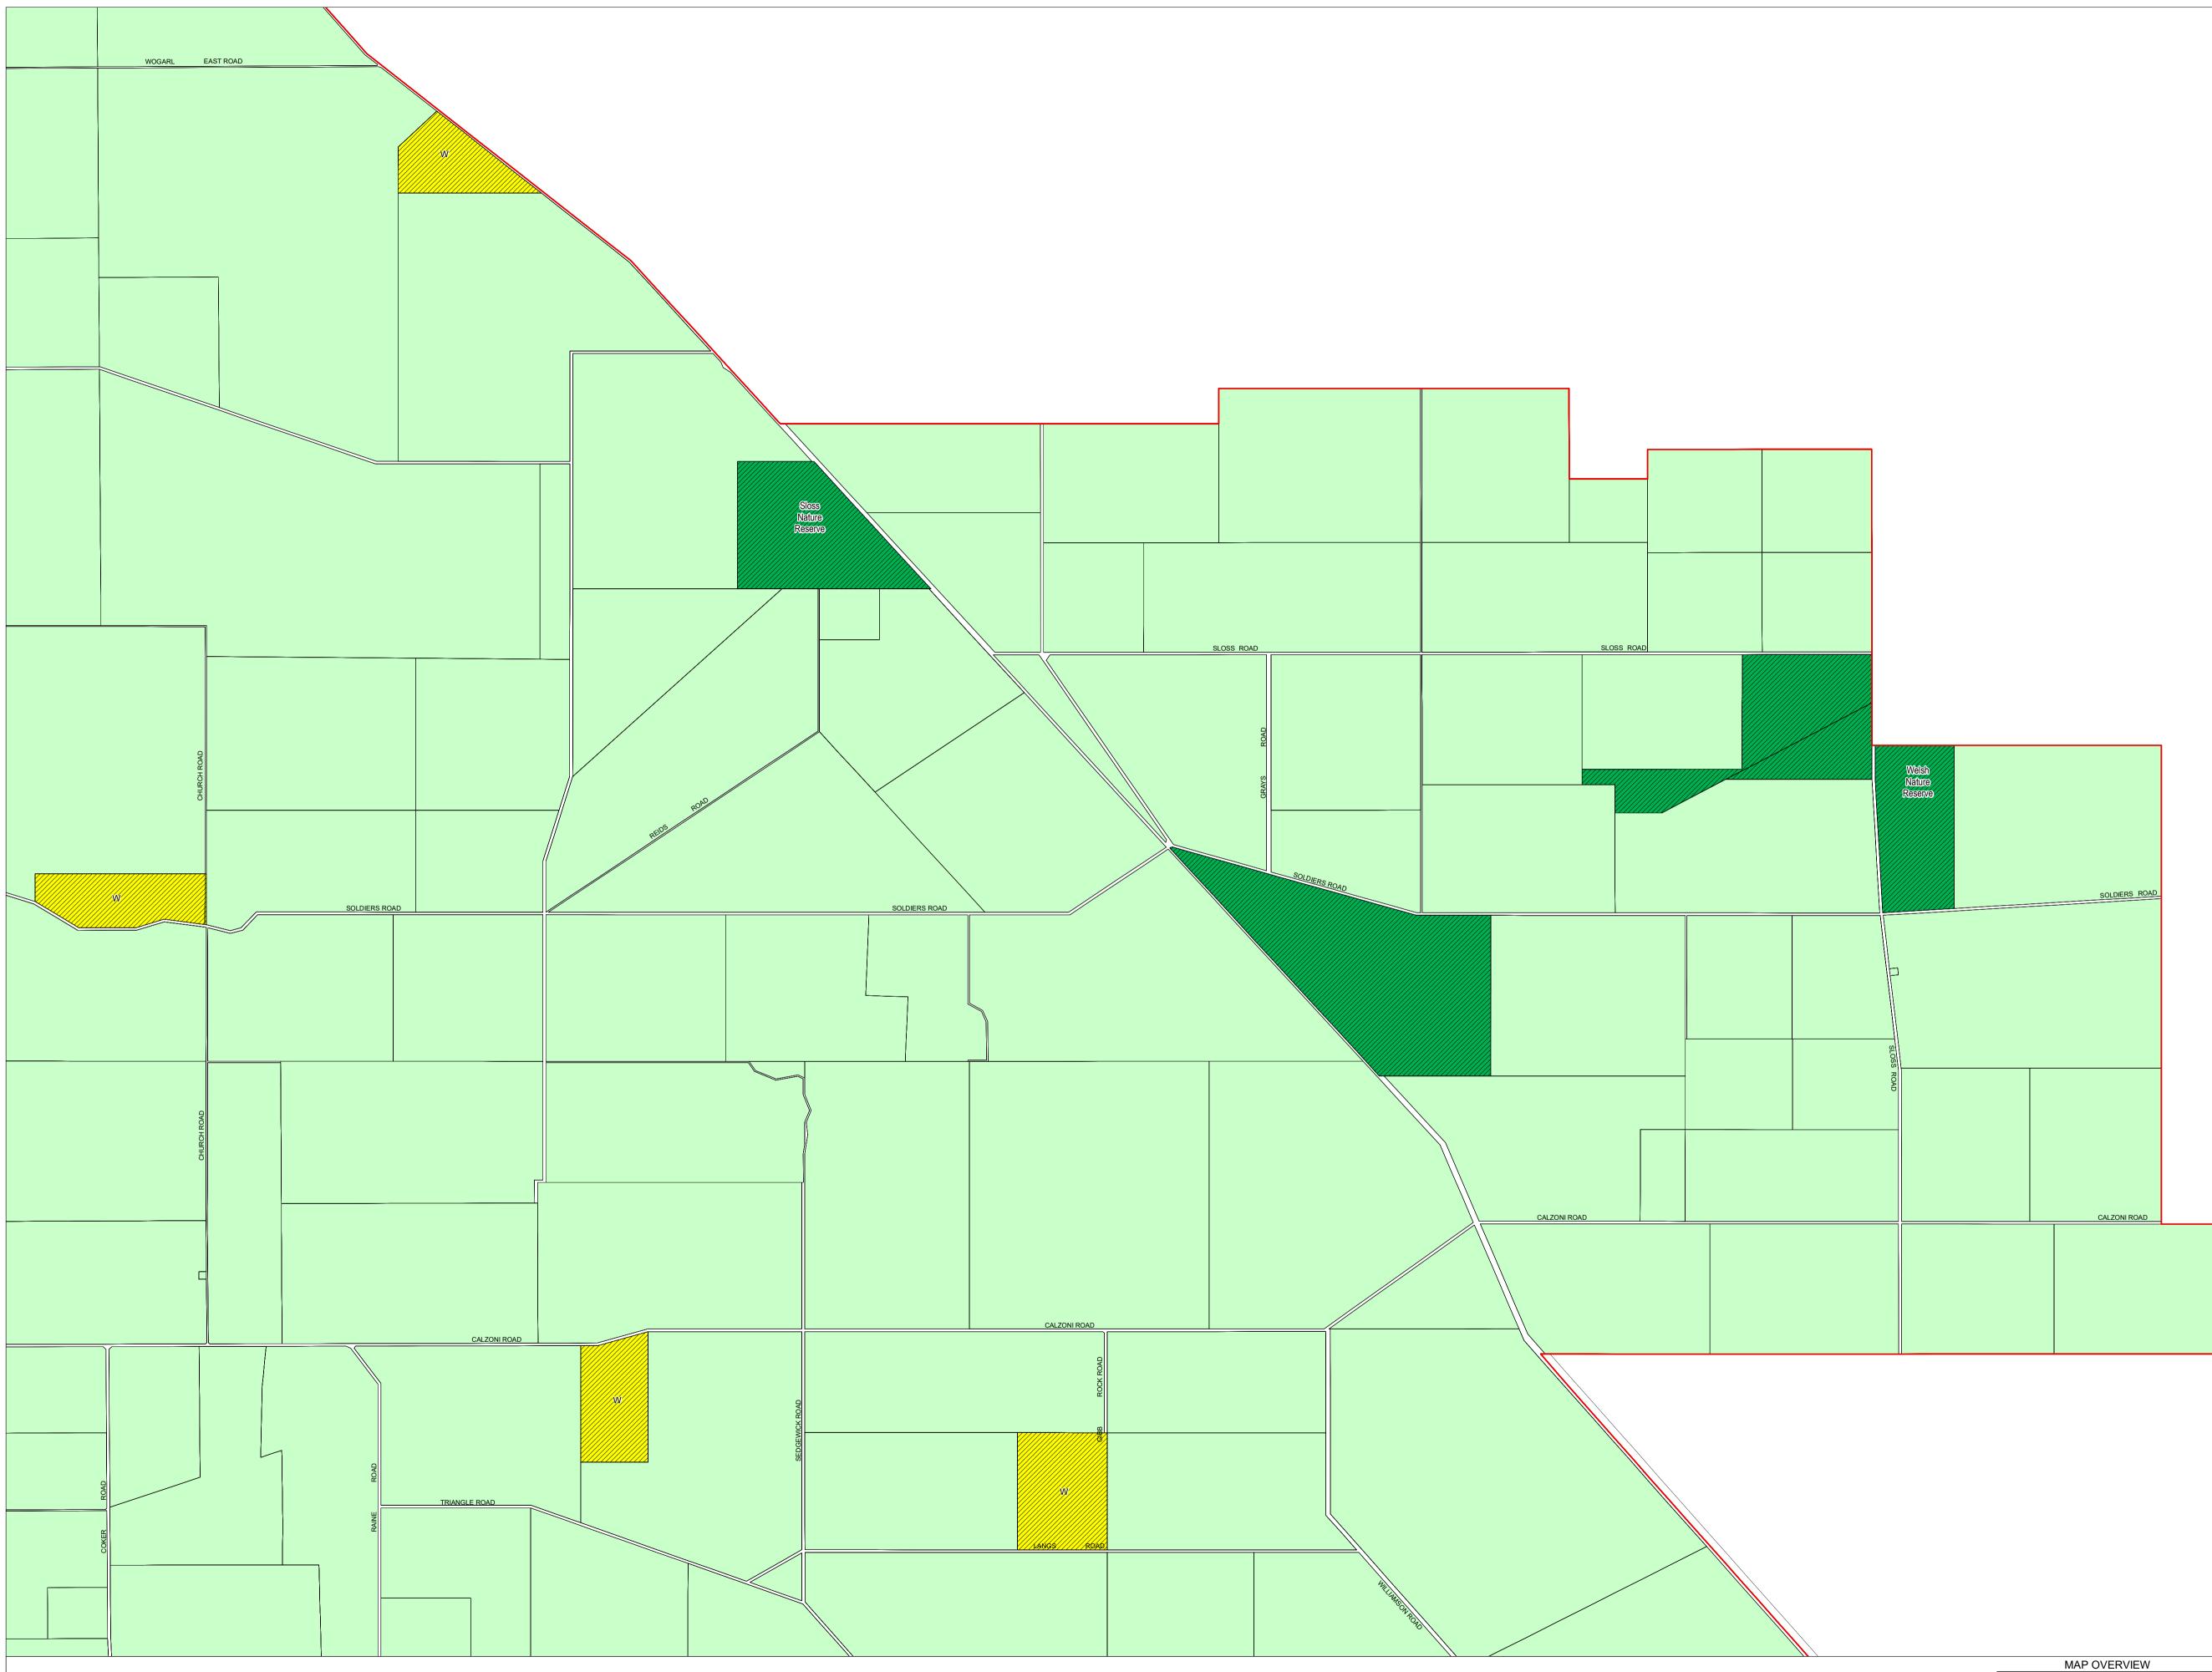

# Shire of Narembeen

Town Planning Scheme No. 2

(District Scheme)

## Shire of Narembeen

Town Planning Scheme No. 2 (District Scheme)

 1
 2

 3
 4

 6
 7
 8

Authorised: T.Servaas Plot Date: 15 November 2019

G.Gazette: Friday, 15 January 1999

Town Planning Scheme Map No. 5 of 10 MAP: West Holleton Locality