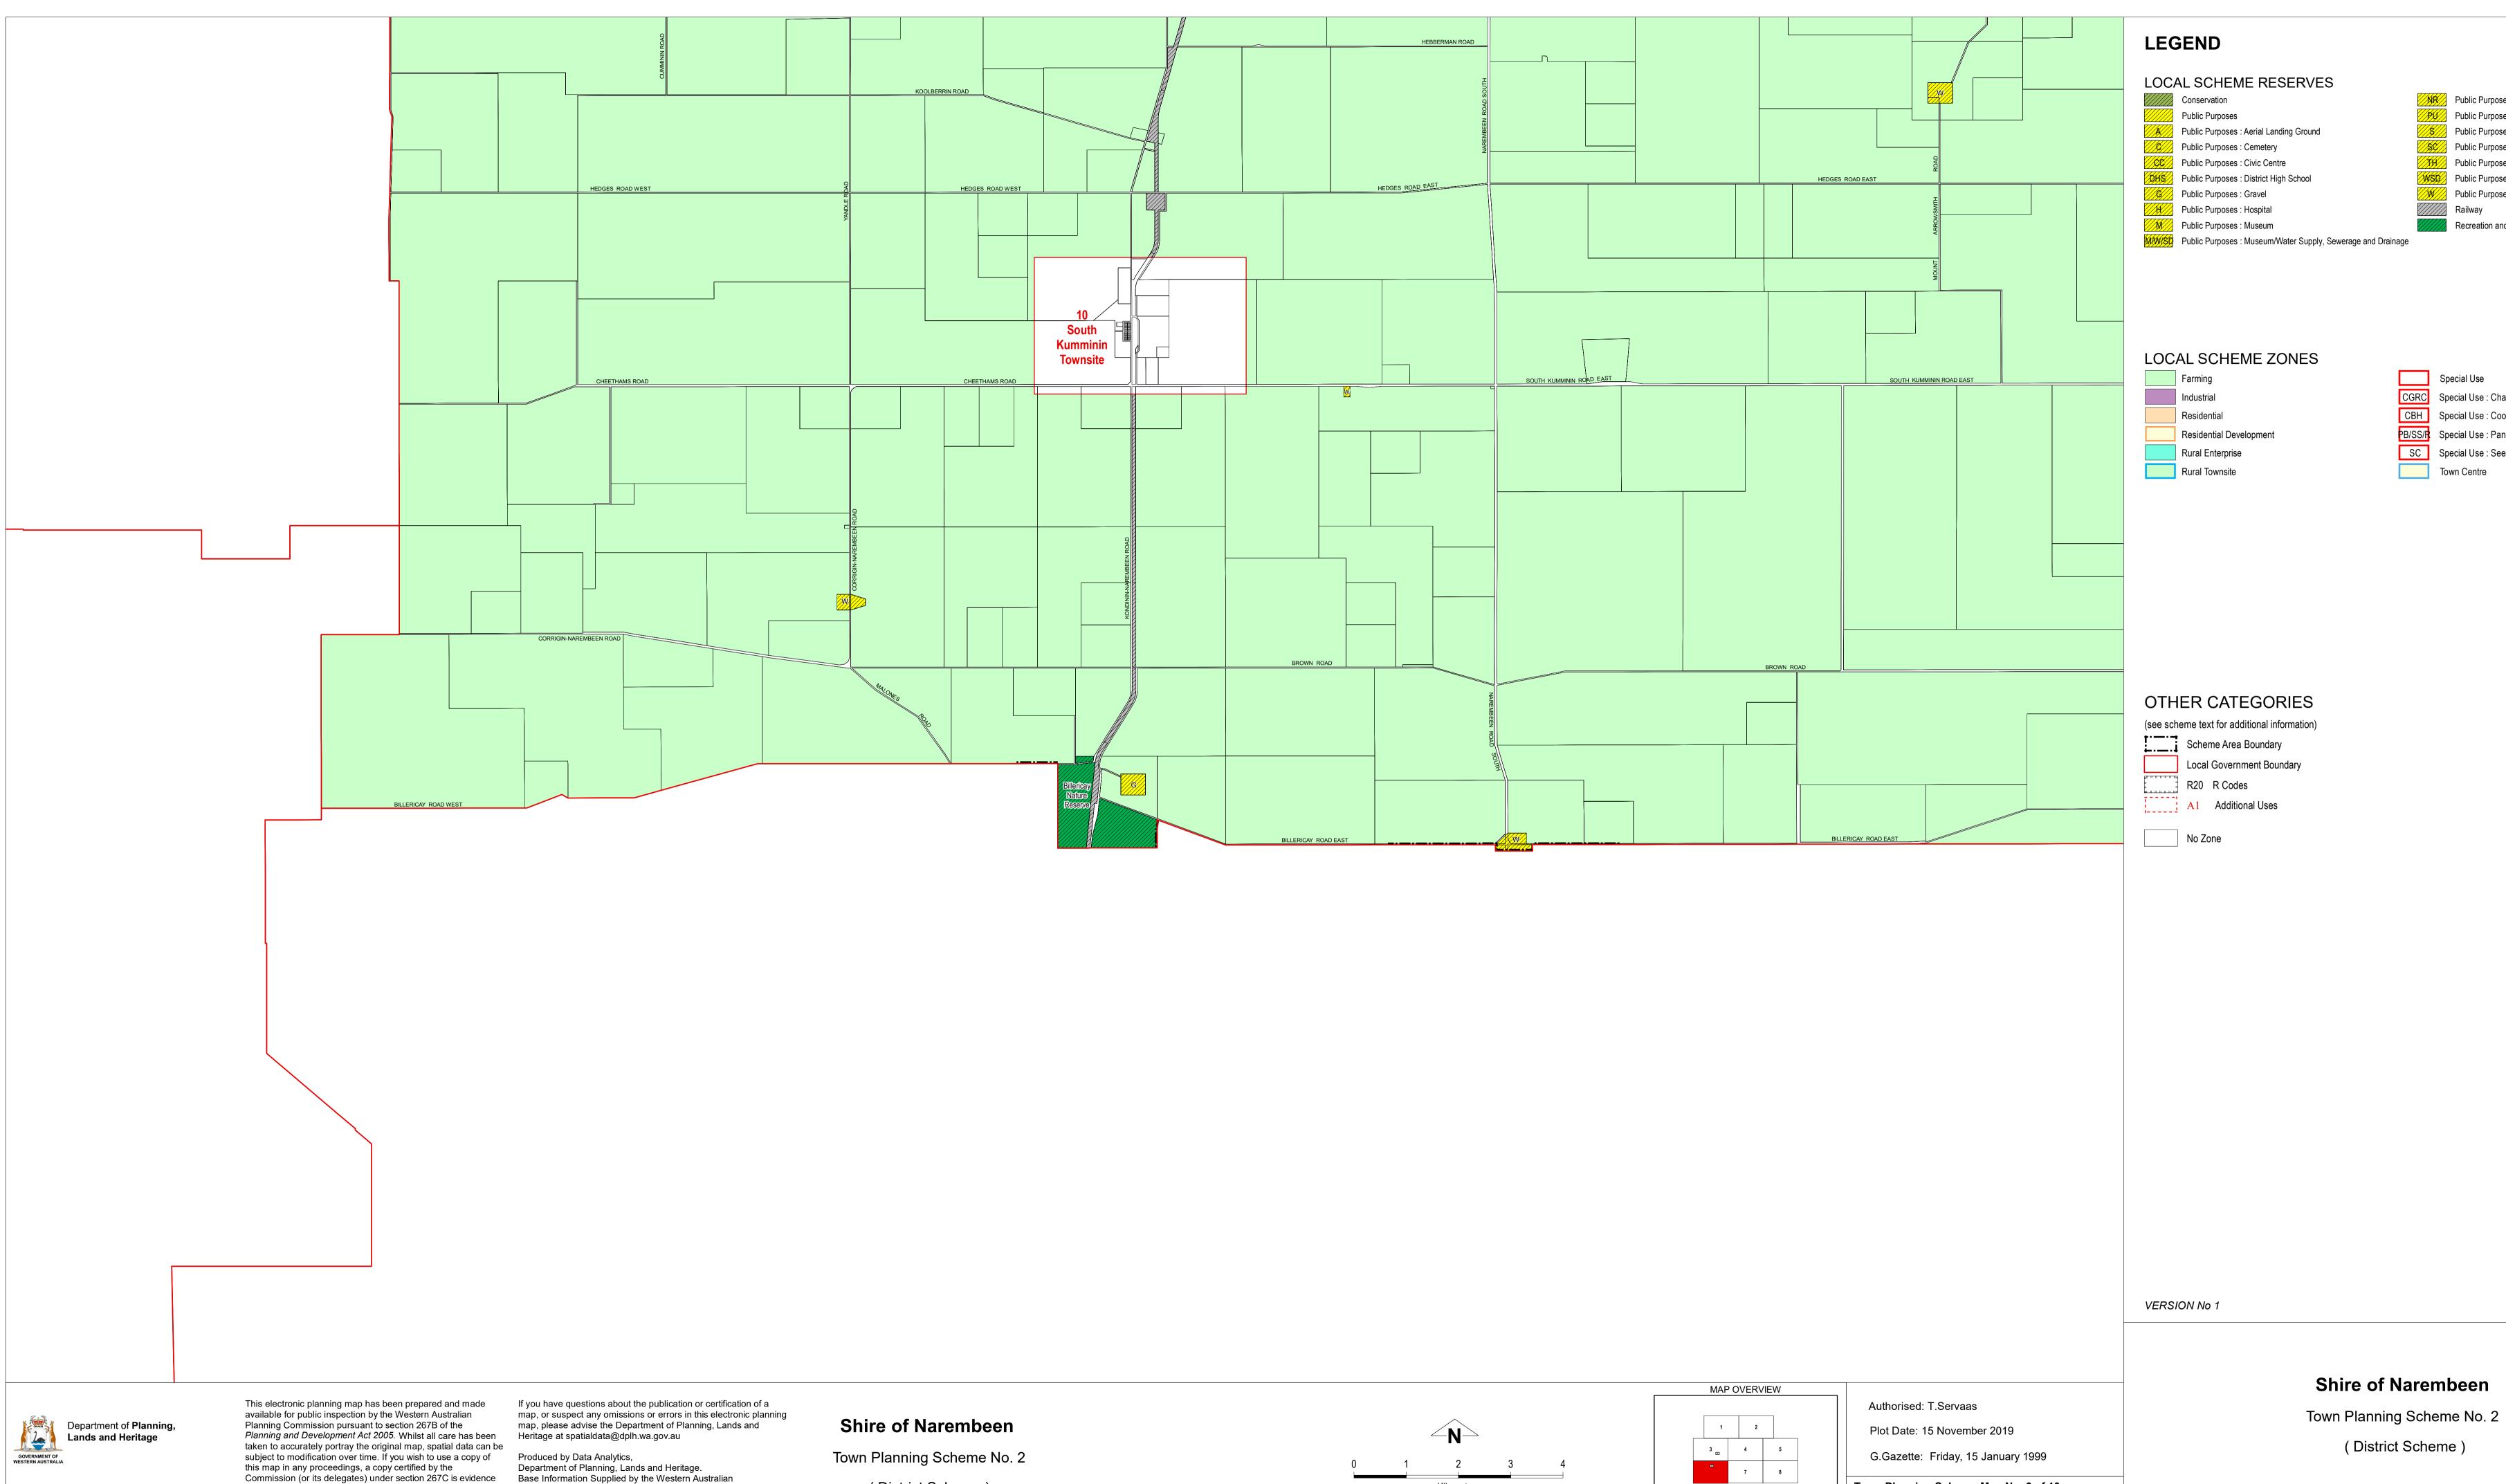

Department of Planning, Lands and Heritage. Base Information Supplied by the Western Australian Land Information Authority, SLIP 1180-2020-1

(District Scheme)

Town Planning Scheme Map No. 6 of 10 MAP: South Kumminin Locality West

(District Scheme)

NR Public Purposes : Nature Reserves PU Public Purposes : Public Utility Public Purposes : Sanitary Site SC Public Purposes : Soil Conservation TH Public Purposes : Town Hall SD Public Purposes : Water Supply, Sewerage and Drainage Public Purposes : Water or Water Supply Railway Recreation and Open Space

CGRC Special Use : Chatlet, Guesthouse and Reception Centre

CBH Special Use : Cooperative Bulk Handling

PB/SS/R Special Use : Panel Beating/Service Station/Residential

SC Special Use : Seed Cleaners