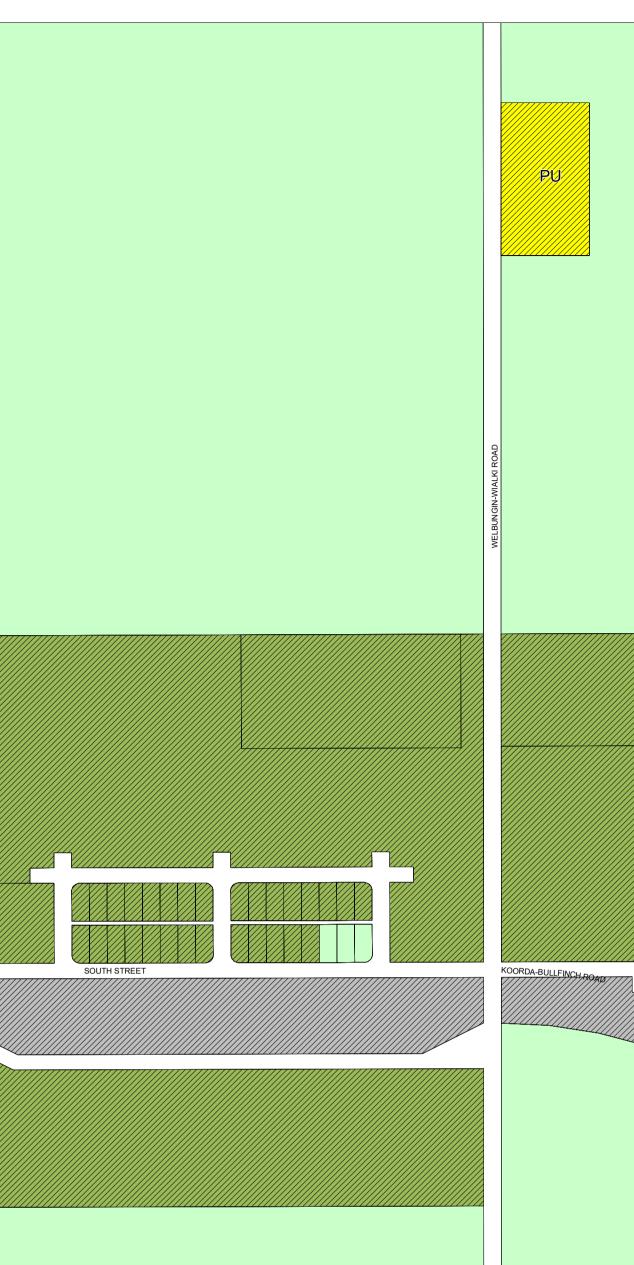

WHYTE ROAD

Authorised: T.Servaas

Plot Date: 10 October 2019

G.Gazette: Friday, 27 December 2013

Local Planning Scheme Map No. 9 of 9 MAP: Welbungin Townsite

Public Purposes : Primary School WWTP Public Purposes : Wastewater Treatment Plant