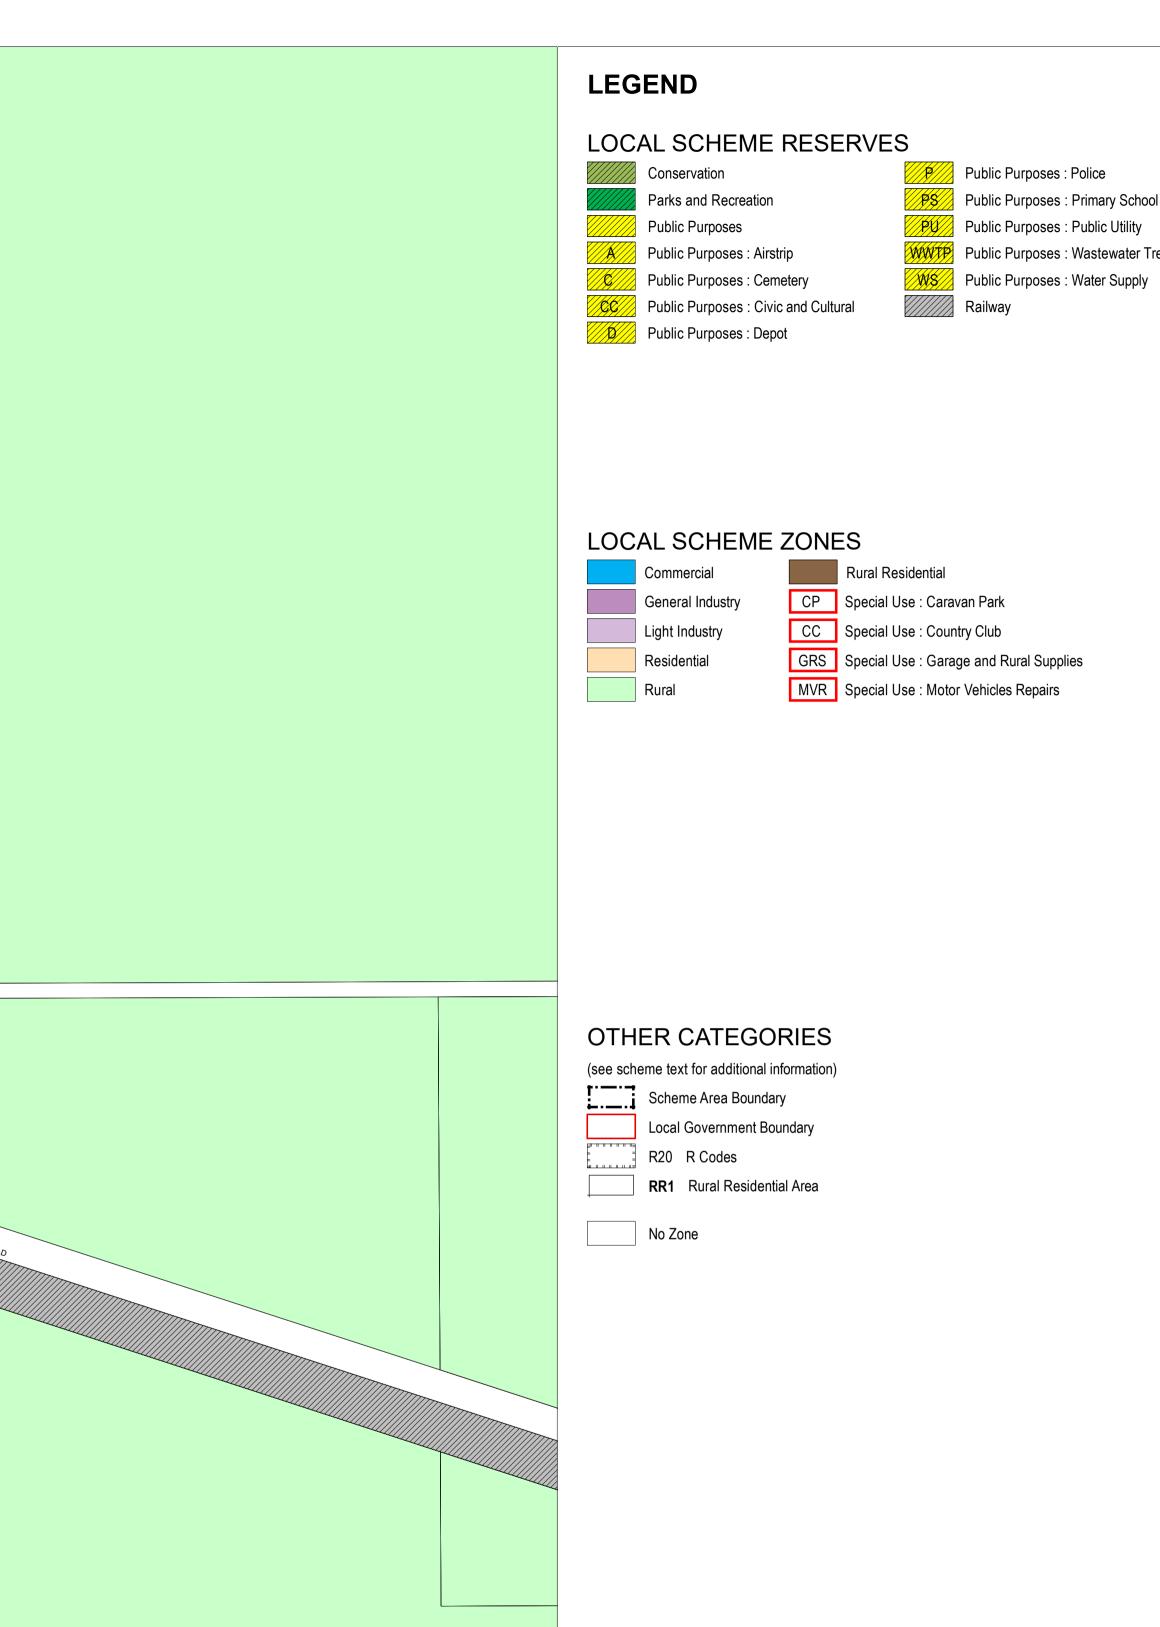

WHYTE ROAD

Authorised: T.Servaas

Plot Date: 10 October 2019

G.Gazette: Friday, 27 December 2013

Local Planning Scheme Map No. 9 of 9 MAP: Welbungin Townsite

Public Purposes : Primary School WWTP Public Purposes : Wastewater Treatment Plant