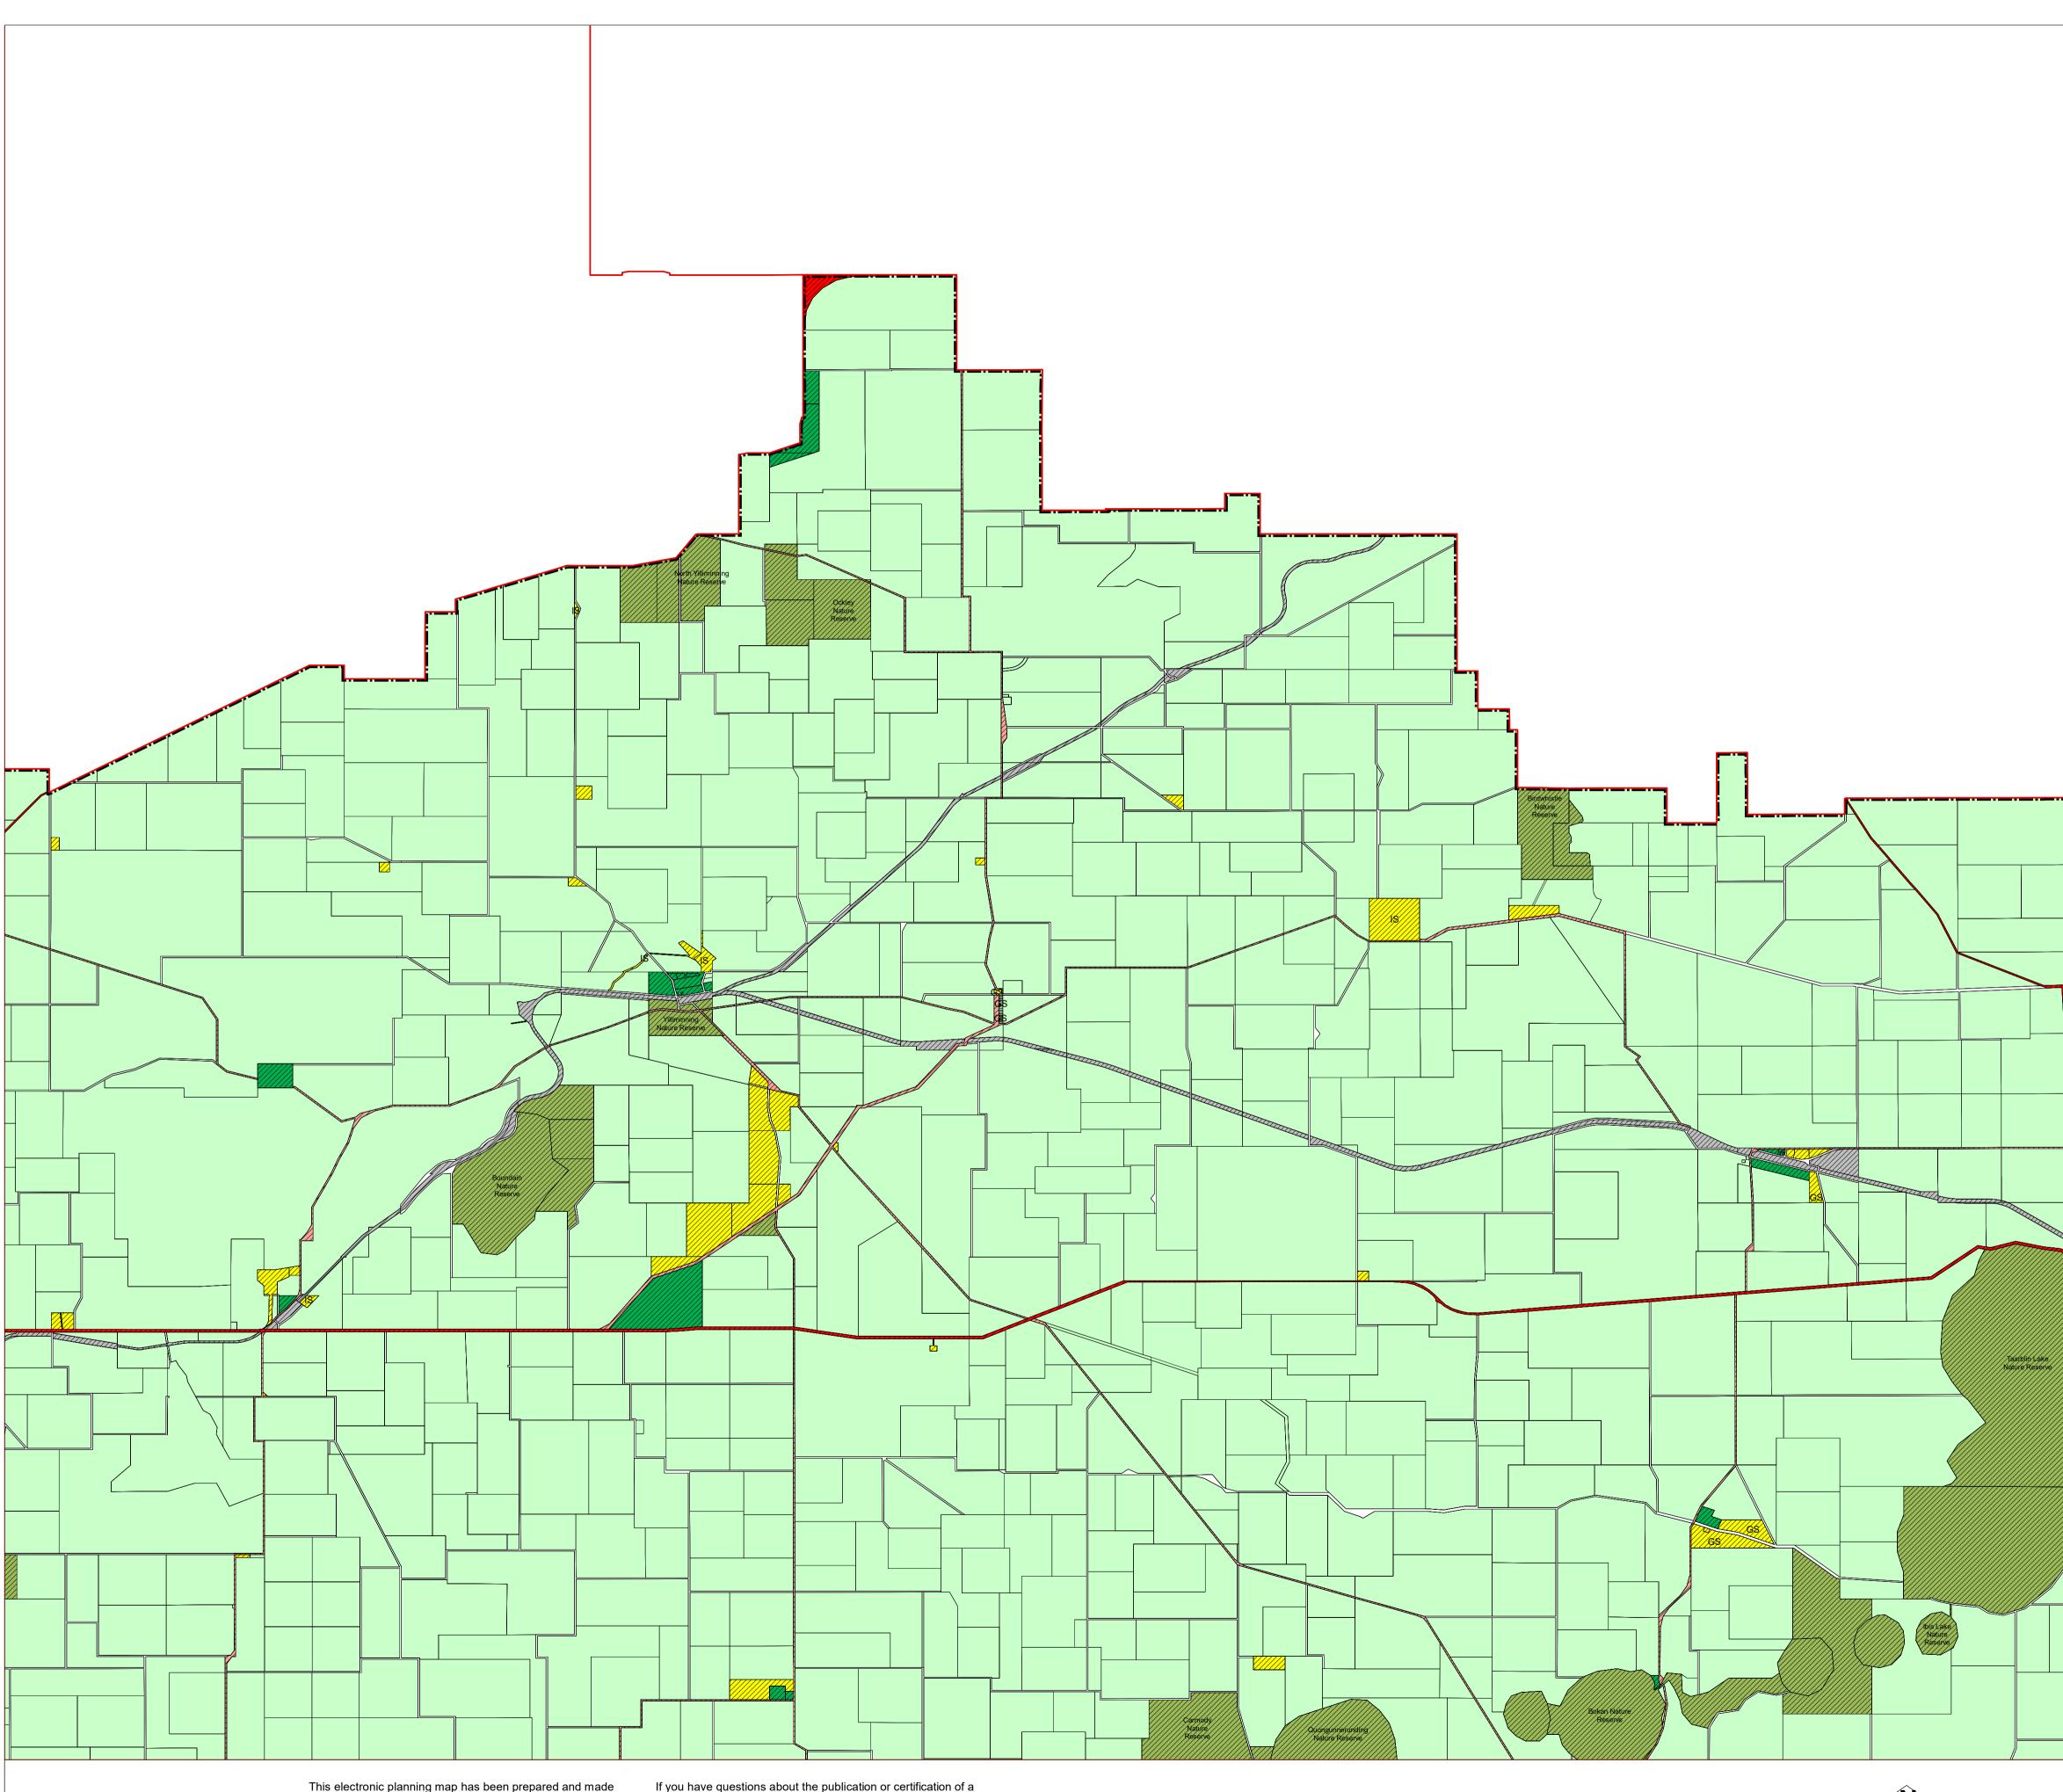

Produced by Data Analytics, Department of Planning, Lands and Heritage. Base Information Supplied by the Western Australian Land Information Authority, SLIP 1180-2020-1

Shire of Narrogin Local Planning Scheme No. 3 (District Scheme)

G.Gazette:ÁY ^å} ^∙åæ̂ ÊÁH∕ÁT æ̂ ÁO€GH

Local Planning Scheme Map No. 2 of 6 MAP: Narrogin North East

(District Scheme)

tion ency Services nment Services ructure Services al Services Open Space ays

ise nercial