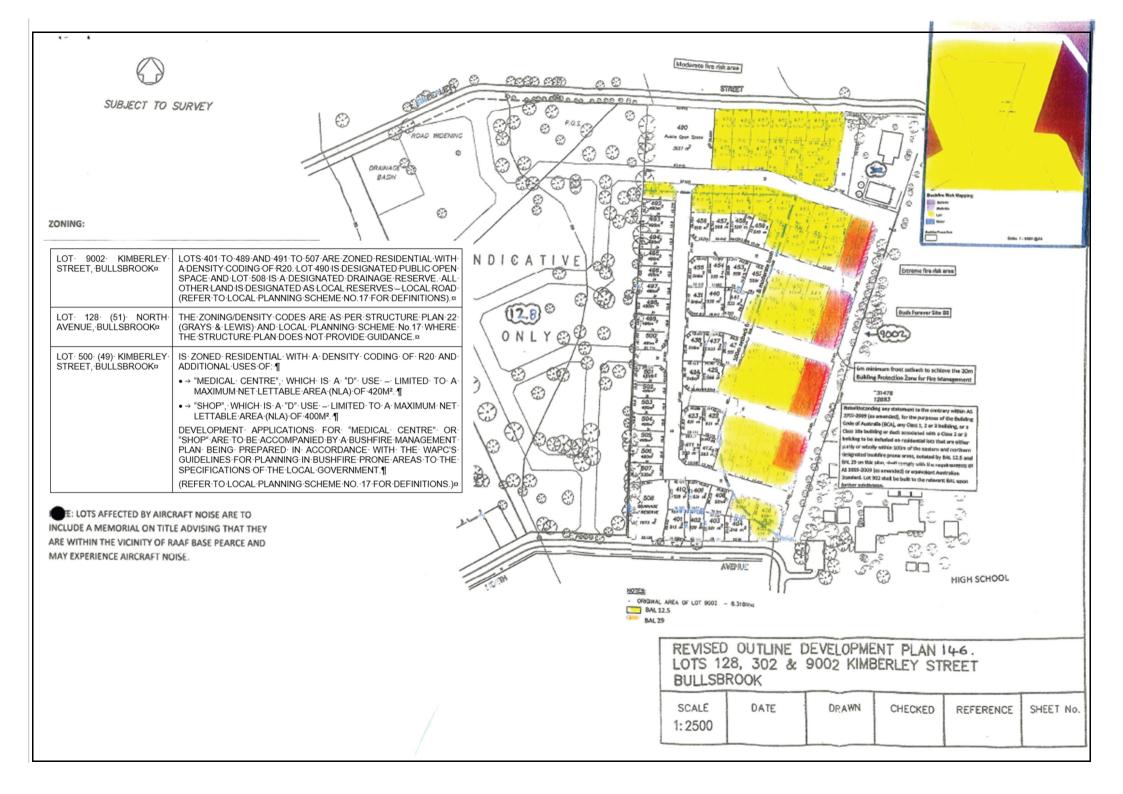

## **TABLE OF AMENDMENTS**

| AMENDMENT NO. | COUNCIL MODIFICATIONS | SUMMARY                                                                                 | COUNCIL<br>ENDORSEMENT | WAPC<br>ENDORSEMENT |
|---------------|-----------------------|-----------------------------------------------------------------------------------------|------------------------|---------------------|
| -             | -                     | Original Outline<br>Development<br>Plan                                                 | 21 March 2007          | 26 August 2008      |
| -             | 1                     | Designation of bushfire prone area                                                      | 10 July 2012           | Not Required        |
| -             | 2                     | Additional Use of<br>'Medical Centre'<br>for Lot 302<br>Kimberley Street,<br>Bullsbrook | 07 November<br>2012    | Not Required        |
| 1             | 3                     | Additional Use of<br>'Shop' for Lot<br>302 Kimberley<br>Street,<br>Bullsbrook           | 02 November<br>2022    | 15 May 2023         |