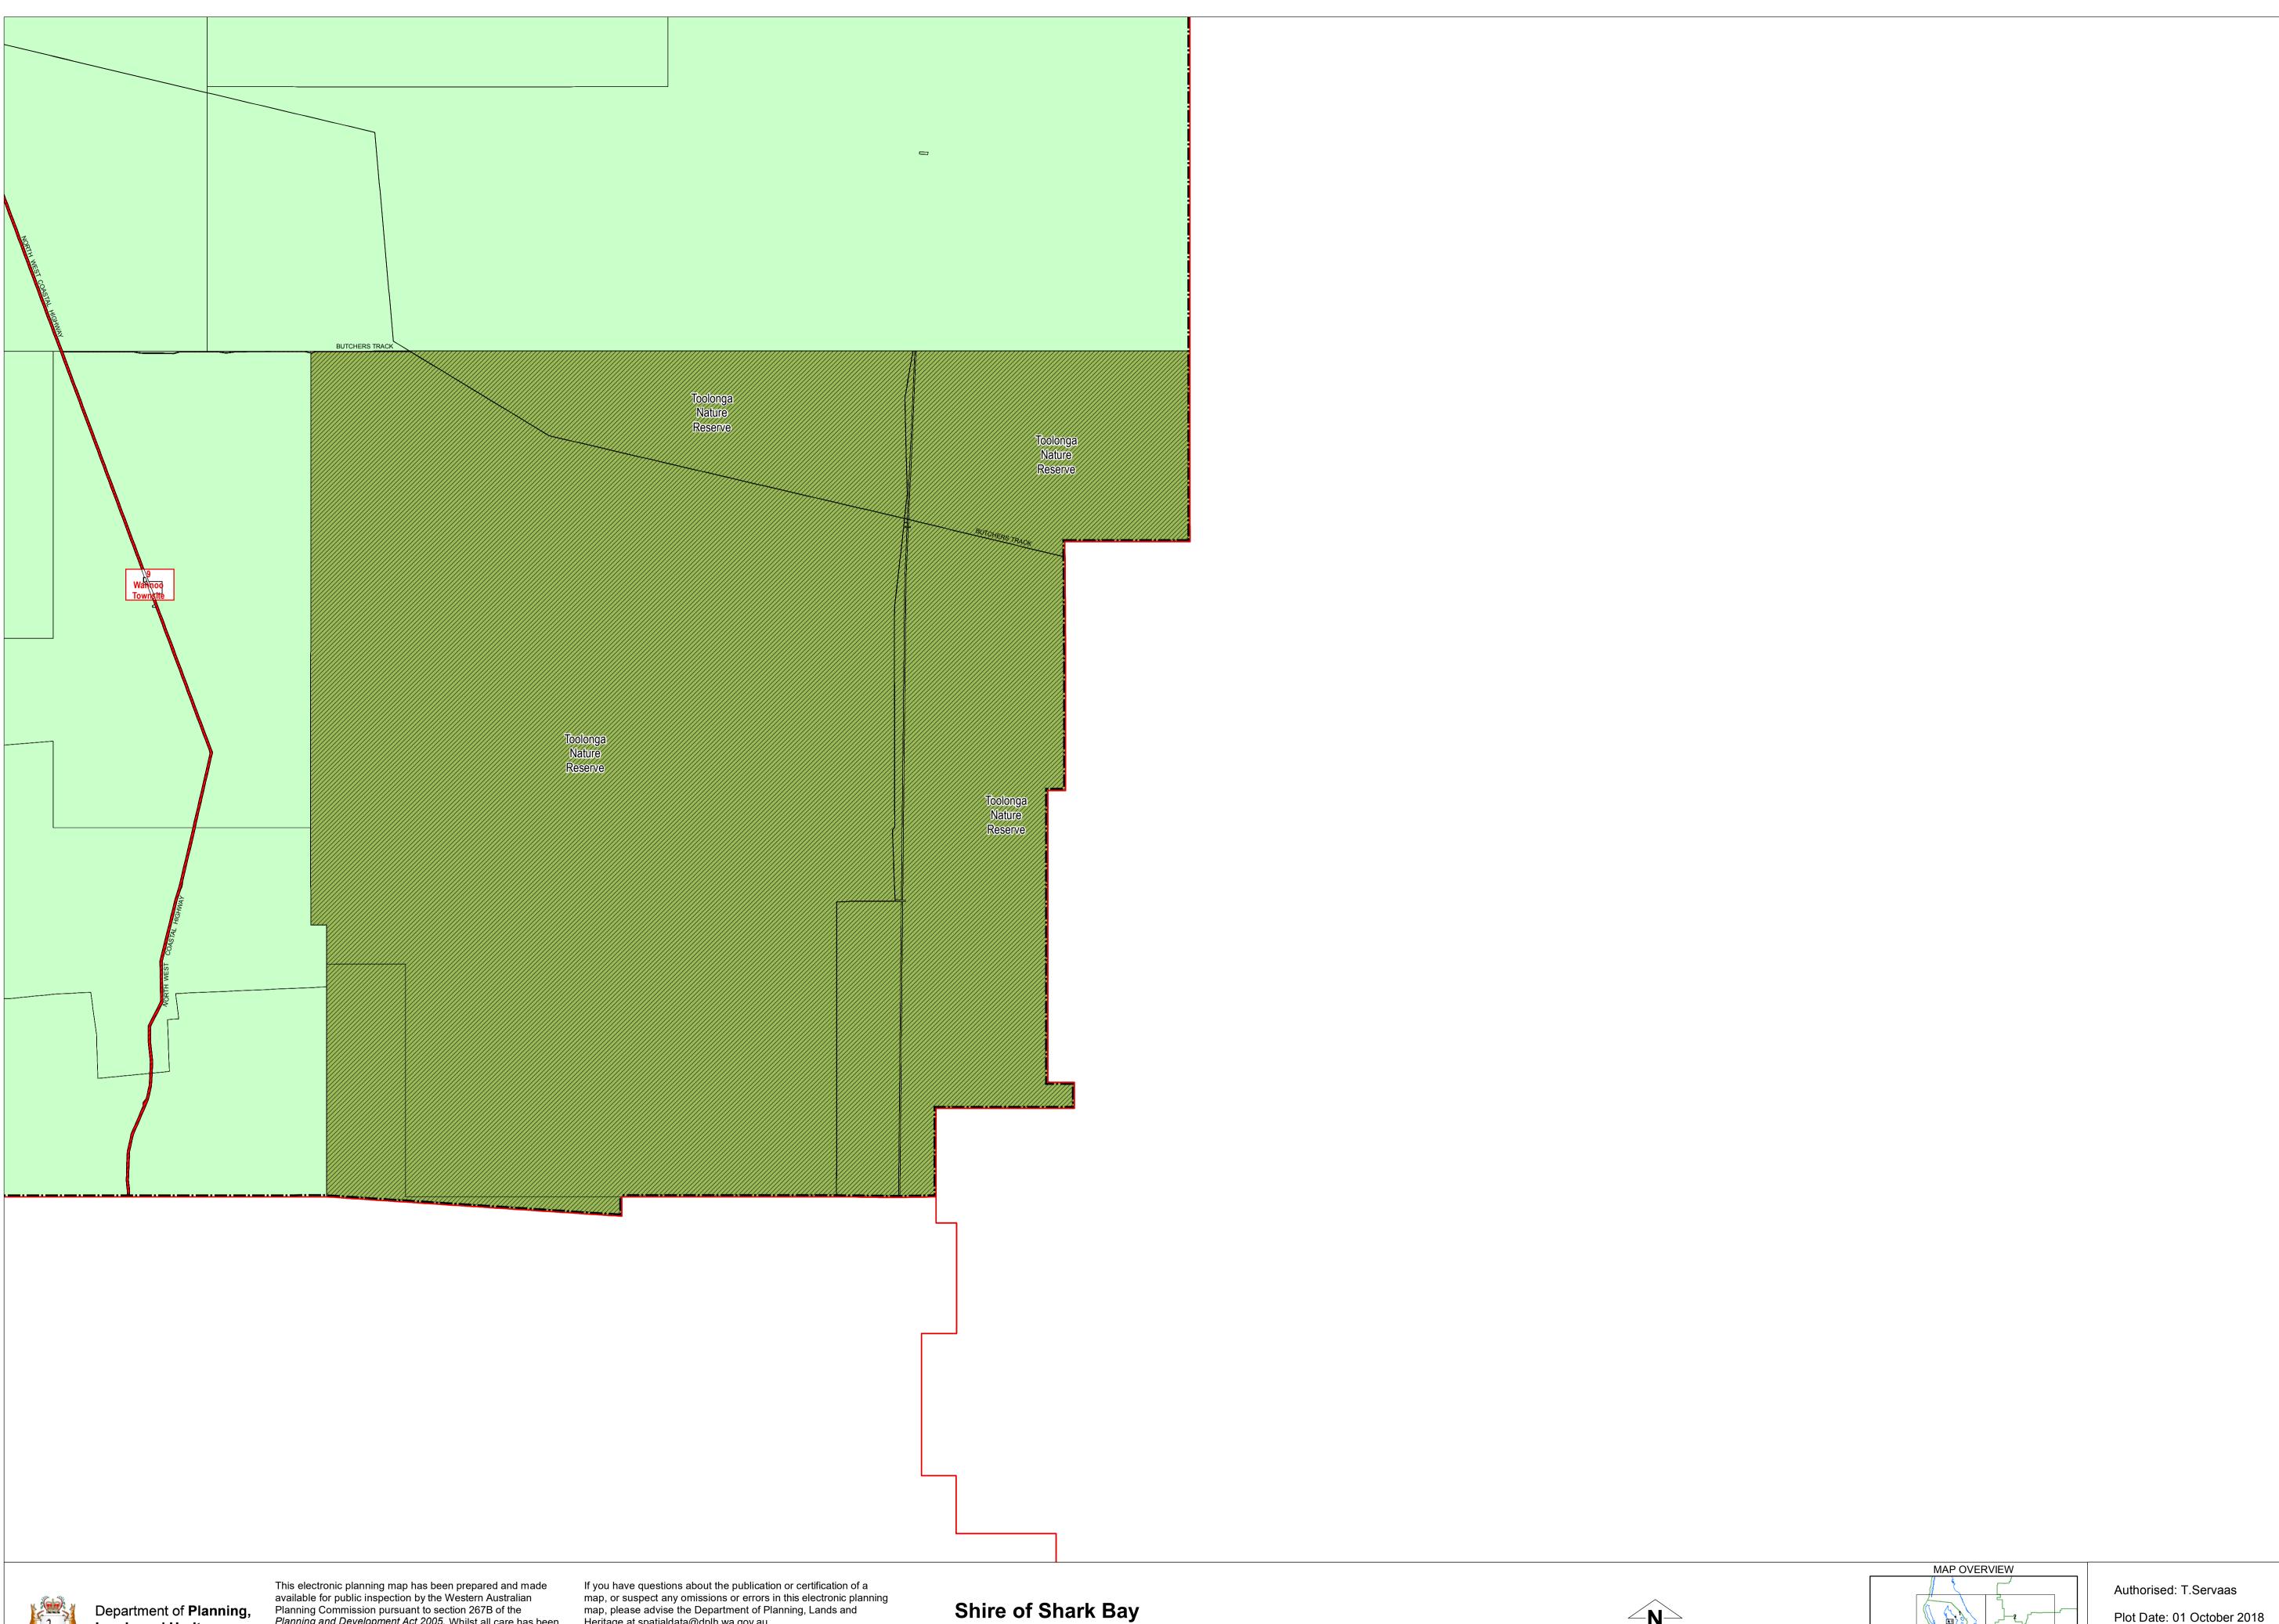

Special Use Tourism General Industry Urban Development Residential Rural OTHER CATEGORIES Scheme Area Boundary Local Government Boundary R20 R Codes SU1 Special Use Area SCA (b) Special Control Area - Environment

SCA (a) Special Control Area - Heritage No Zone VERSION No 1 Shire of Shark Bay Local Planning Scheme No. 4 (District Scheme)

GOVERNMENT OF WESTERN AUSTRALIA Department of Planning, Lands and Heritage

Planning Commission pursuant to section 267B of the Planning and Development Act 2005. Whilst all care has been Heritage at spatialdata@dplh.wa.gov.au taken to accurately portray the original map, spatial data can be subject to modification over time. If you wish to use a copy of this map in any proceedings, a copy certified by the Produced by Data Analytics,

Land Information Authority, SLIP 1180-2020-1

Local Planning Scheme No. 4 ( District Scheme )

Plot Date: 01 October 2018

G.Gazette: Monday, 1 October 2018

**LEGEND** 

Civic and Community

Drainage/Waterway

Local Distributor Road

Local Road

Public Open Space

Public Purposes

Primary Distributor Road

LOCAL SCHEME ZONES

Environmental Conservation

LOCAL SCHEME RESERVES

Cemetery

Education

Emergency Services Government Services

Infrastructure Services

Special Purpose Reserve

Medical Services