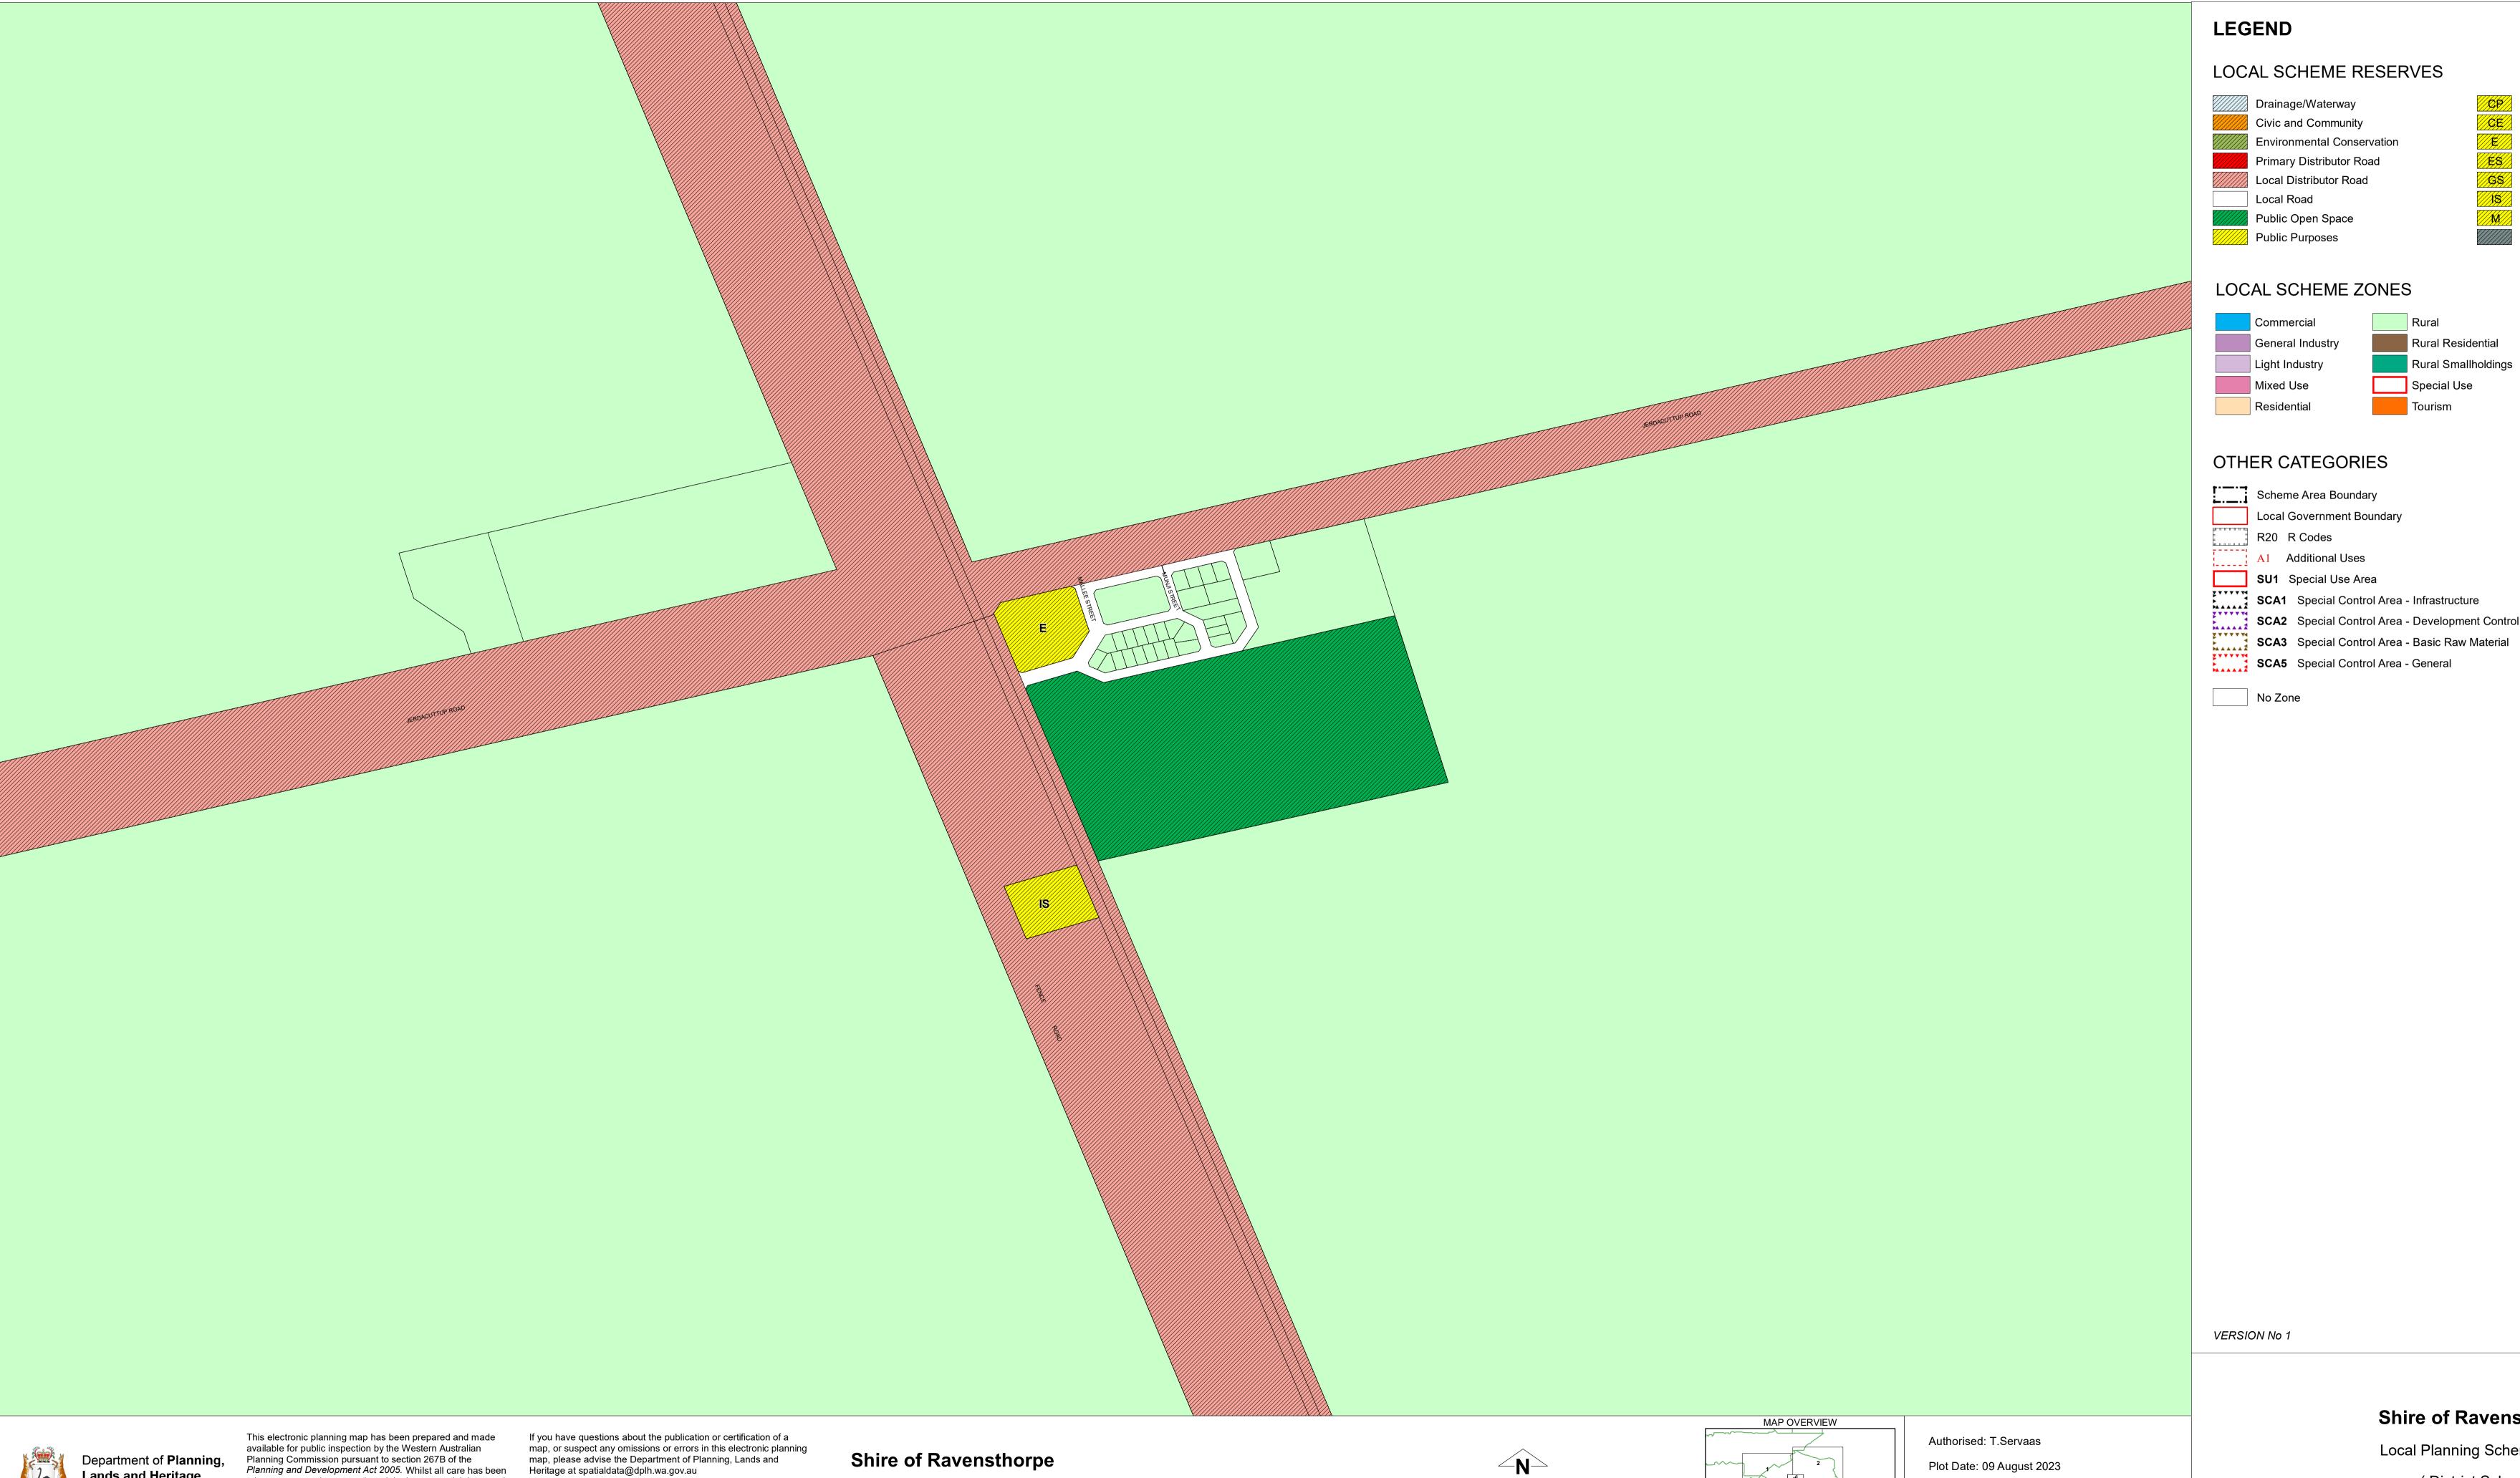

Local Planning Scheme No. 6 ( District Scheme )

G.Gazette: Tuesday, 11 July 2017

Local Planning Scheme Map No. 8 of 11 MAP: Jerdacuttup Townsite

(District Scheme)

Local Road

Commercial

General Industry

Light Industry

Mixed Use

Residential

R20 R Codes

A1 Additional Uses

SU1 Special Use Area

Local Government Boundary

Public Purposes : Car Park

Public Purposes : Cemetery

Public Purposes : Education

Strategic Infrastructure

Rural

Special Use

Tourism

SCA2 Special Control Area - Development Control Area/Plan

Rural Residential

Rural Smallholdings

Public Purposes : Emergency Services

Public Purposes : Government Services

Public Purposes : Infrastructure Services

M Public Purposes : Medical Services

**Shire of Ravensthorpe** Local Planning Scheme No. 6