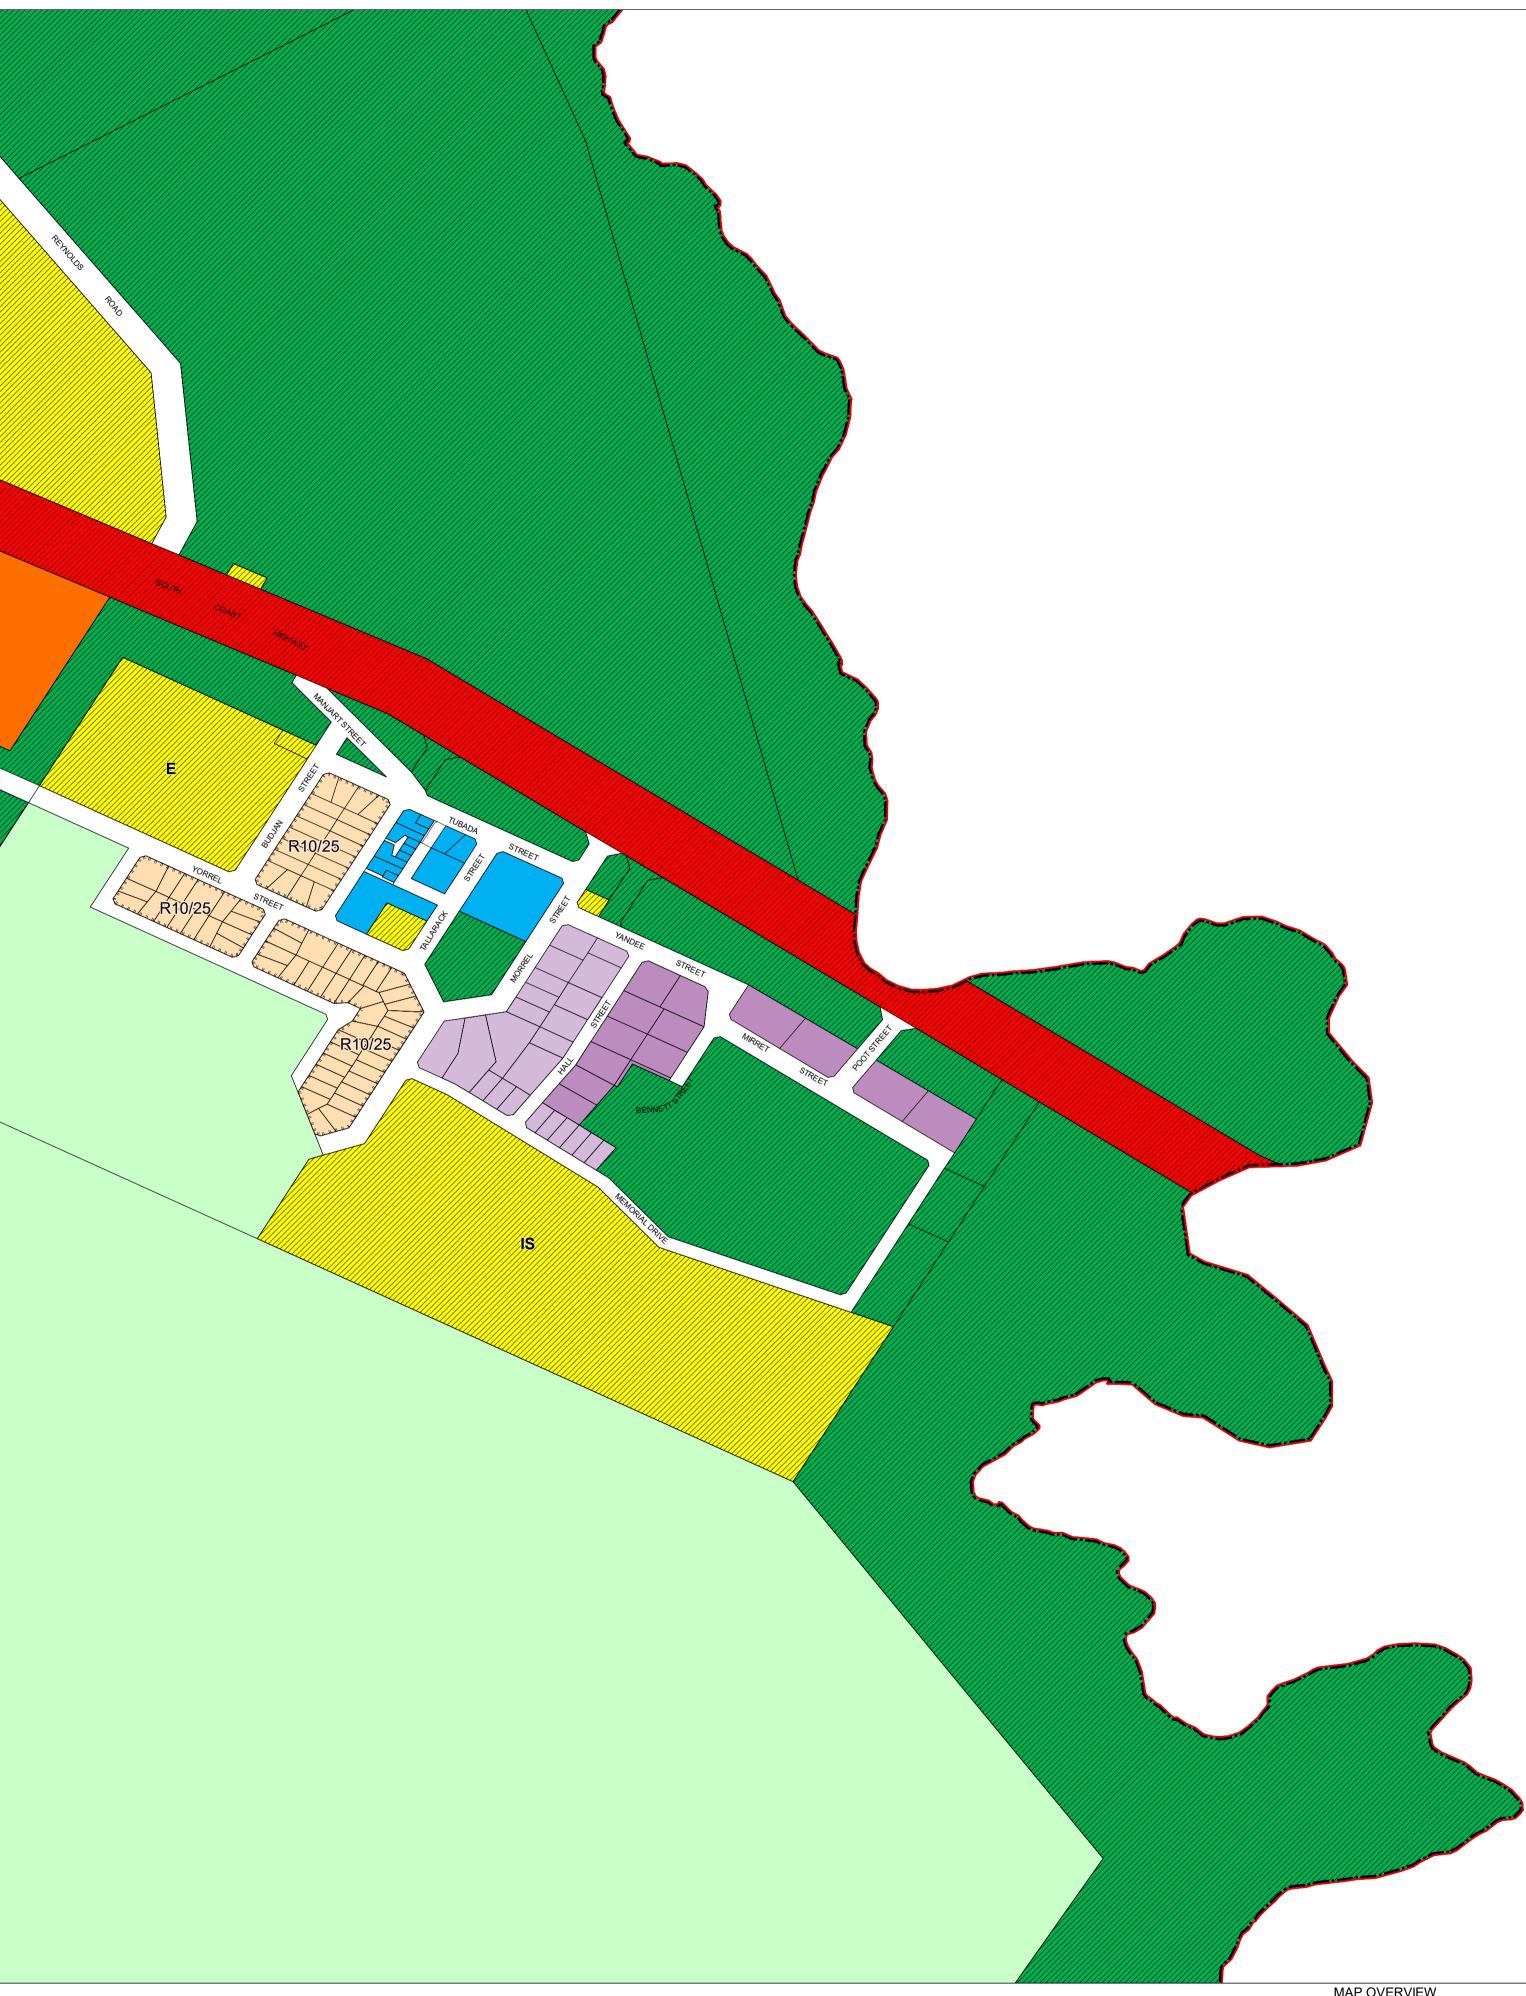

# Shire of Ravensthorpe

Local Planning Scheme No. 6 (District Scheme)

Authorised: T.Servaas

Plot Date: 09 August 2023

G.Gazette: Tuesday, 11 July 2017

Local Planning Scheme Map No. 9 of 11 MAP: Munglinup Townsite

### LOCAL SCHEME RESERVES

Environmental Conservation

| CP// | Pι |
|------|----|
| CE/  | Ρι |
| Æ    | Pι |
| ÆS   | Ρι |
| GS   | Ρι |
| XS   | Pι |
| M    | Pι |
|      | St |

### LOCAL SCHEME ZONES

Rural Rural Residential Rural Smallholdings Special Use Tourism

### OTHER CATEGORIES

| <u> </u> | Scheme Area Boundary      |                                              |
|----------|---------------------------|----------------------------------------------|
|          | Local Government Boundary |                                              |
|          | R20 F                     | R Codes                                      |
|          | A1 A                      | dditional Uses                               |
|          | SU1 Special Use Area      |                                              |
|          | SCA1                      | Special Control Area - Infrastructure        |
|          | SCA2                      | Special Control Area - Development Control A |
|          | SCA3                      | Special Control Area - Basic Raw Material    |
|          | SCA5                      | Special Control Area - General               |
|          |                           |                                              |

## Shire of Ravensthorpe

Local Planning Scheme No. 6 (District Scheme)

Public Purposes : Car Park Public Purposes : Cemetery Public Purposes : Education Public Purposes : Emergency Services Public Purposes : Government Services Public Purposes : Infrastructure Services Public Purposes : Medical Services Strategic Infrastructure