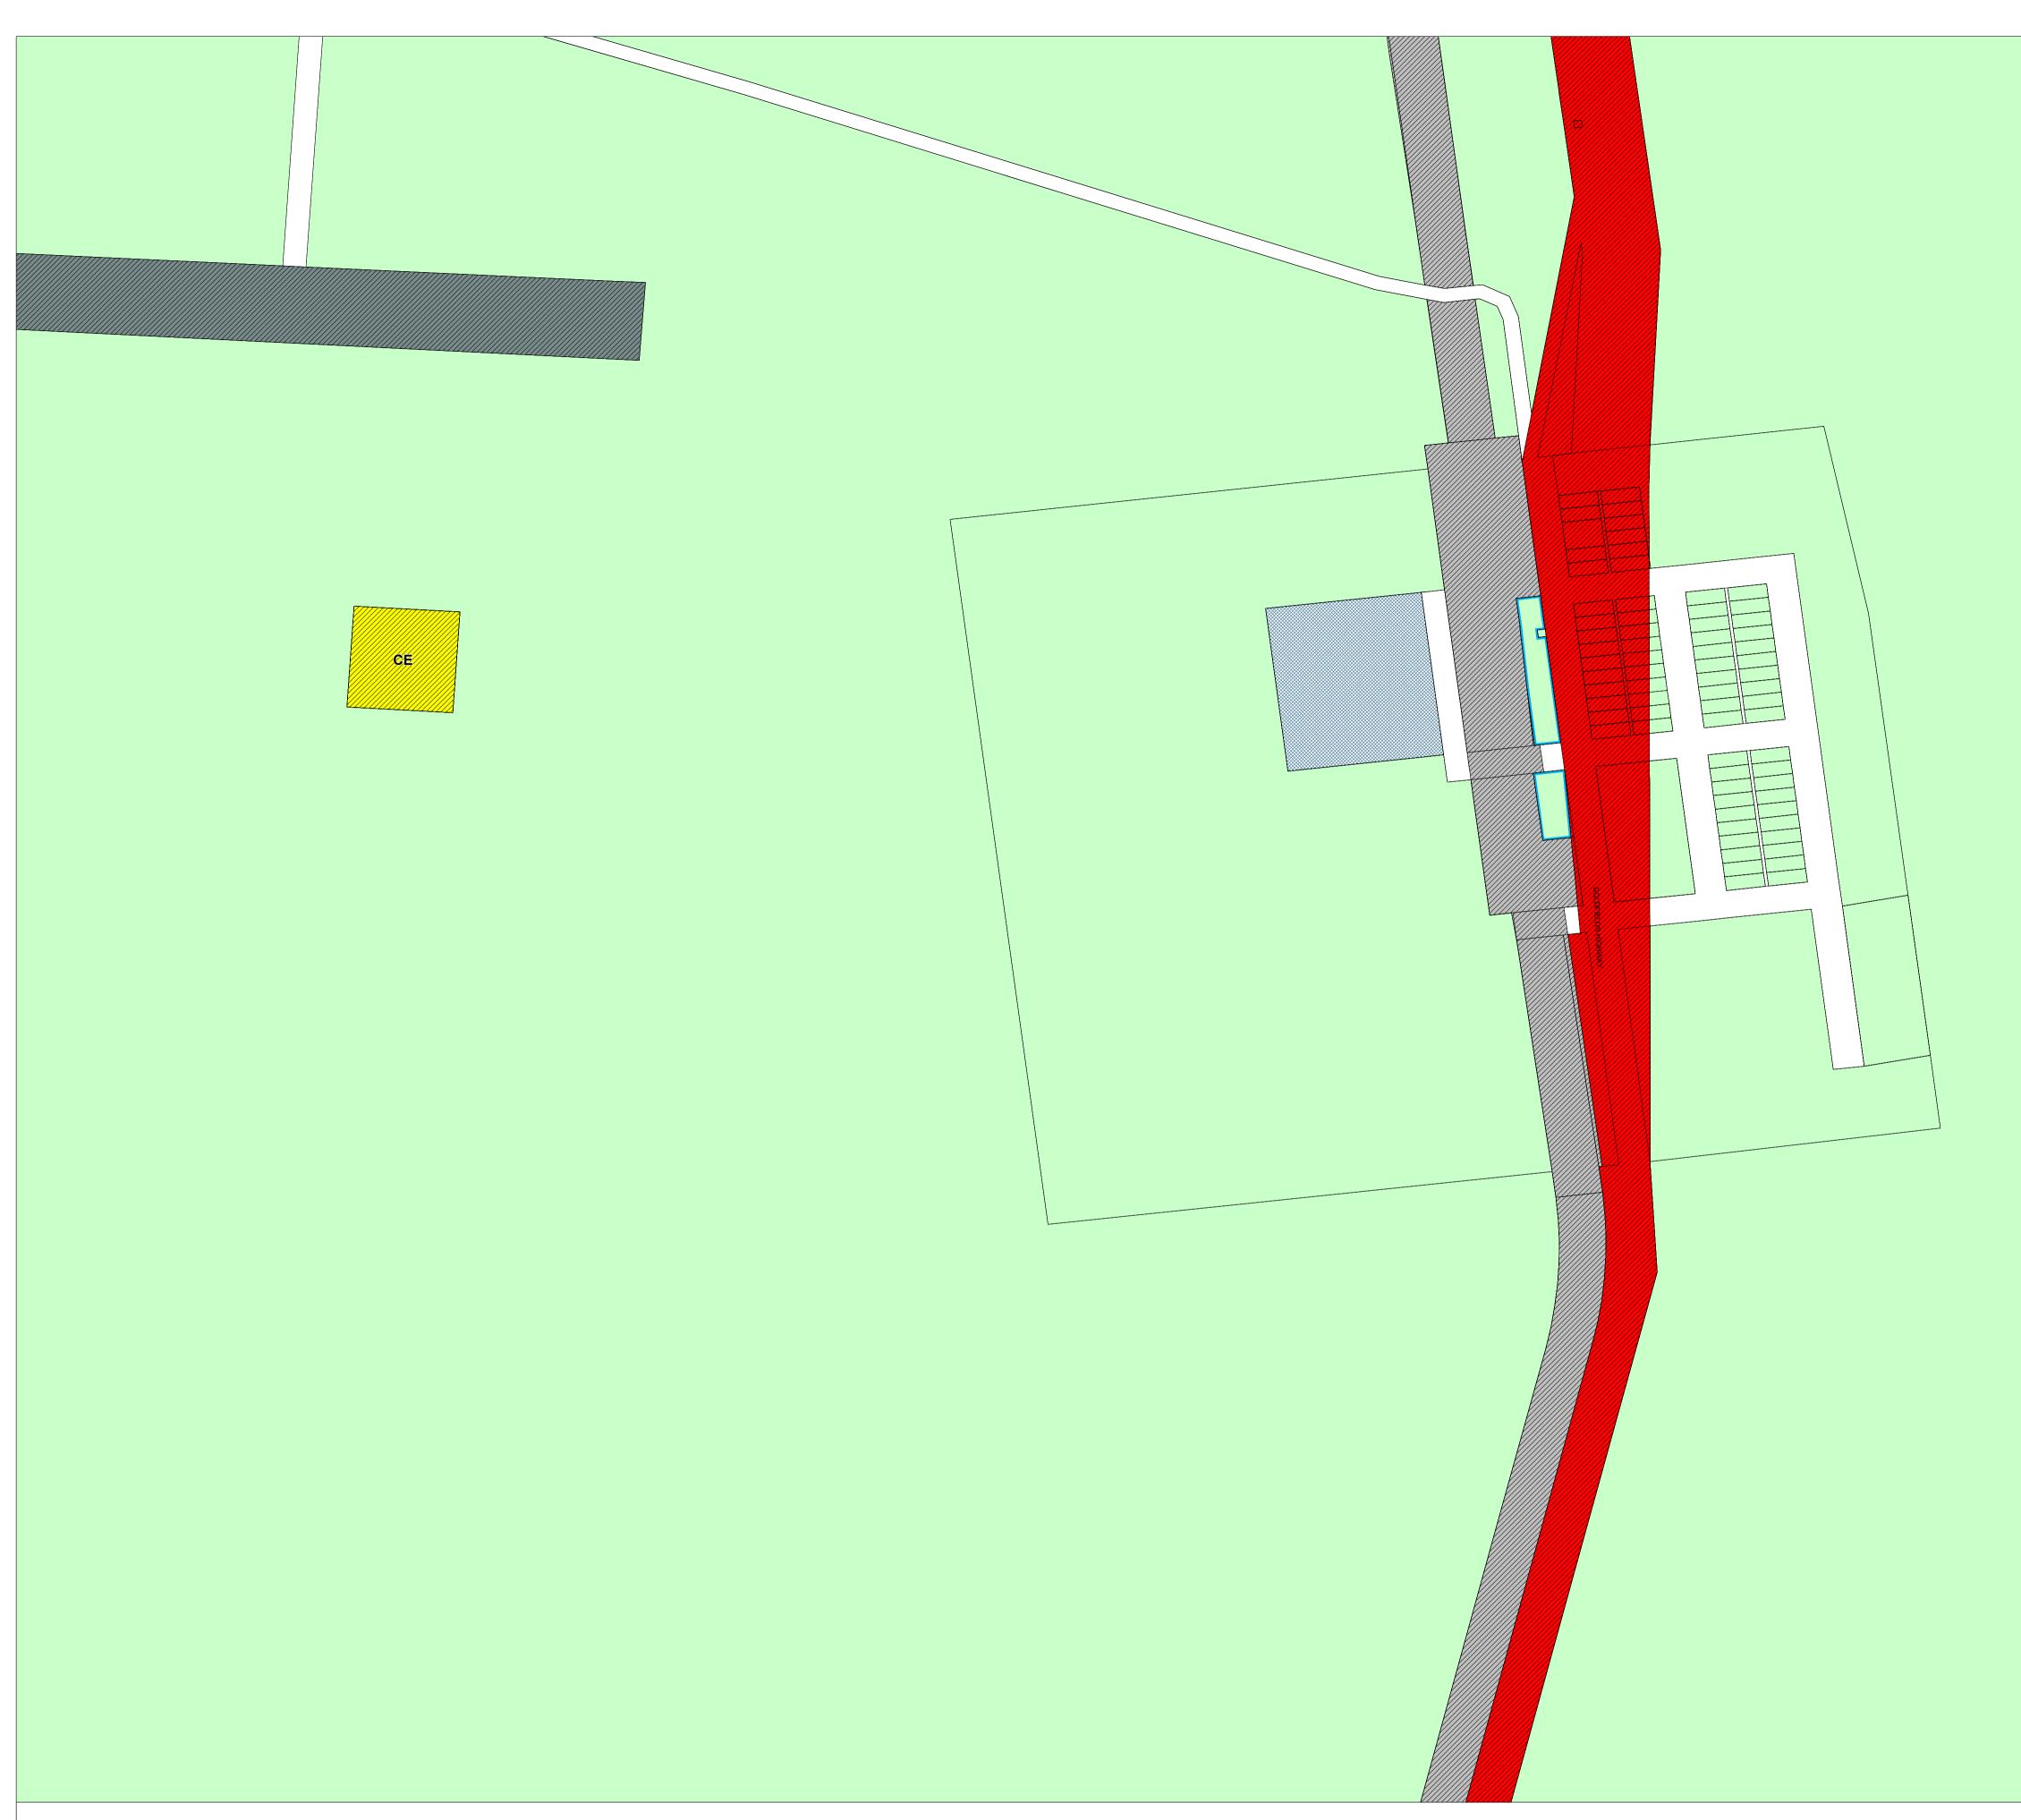

Produced by Data Analytics, Department of Planning, Lands and Heritage. Base Information Supplied by the Western Australian Land Information Authority, SLIP 1180-2020-1

Shire of Menzies

Local Planning Scheme No. 2 (District Scheme)

Waterbodies

Shire of Menzies Local Planning Scheme No. 2 (District Scheme)

Plot Date: 10 August 2023

G.Gazette: Wednesday, 24 May 2023

Local Planning Scheme Map No. 11 of 16 MAP: Goongarrie Townsite