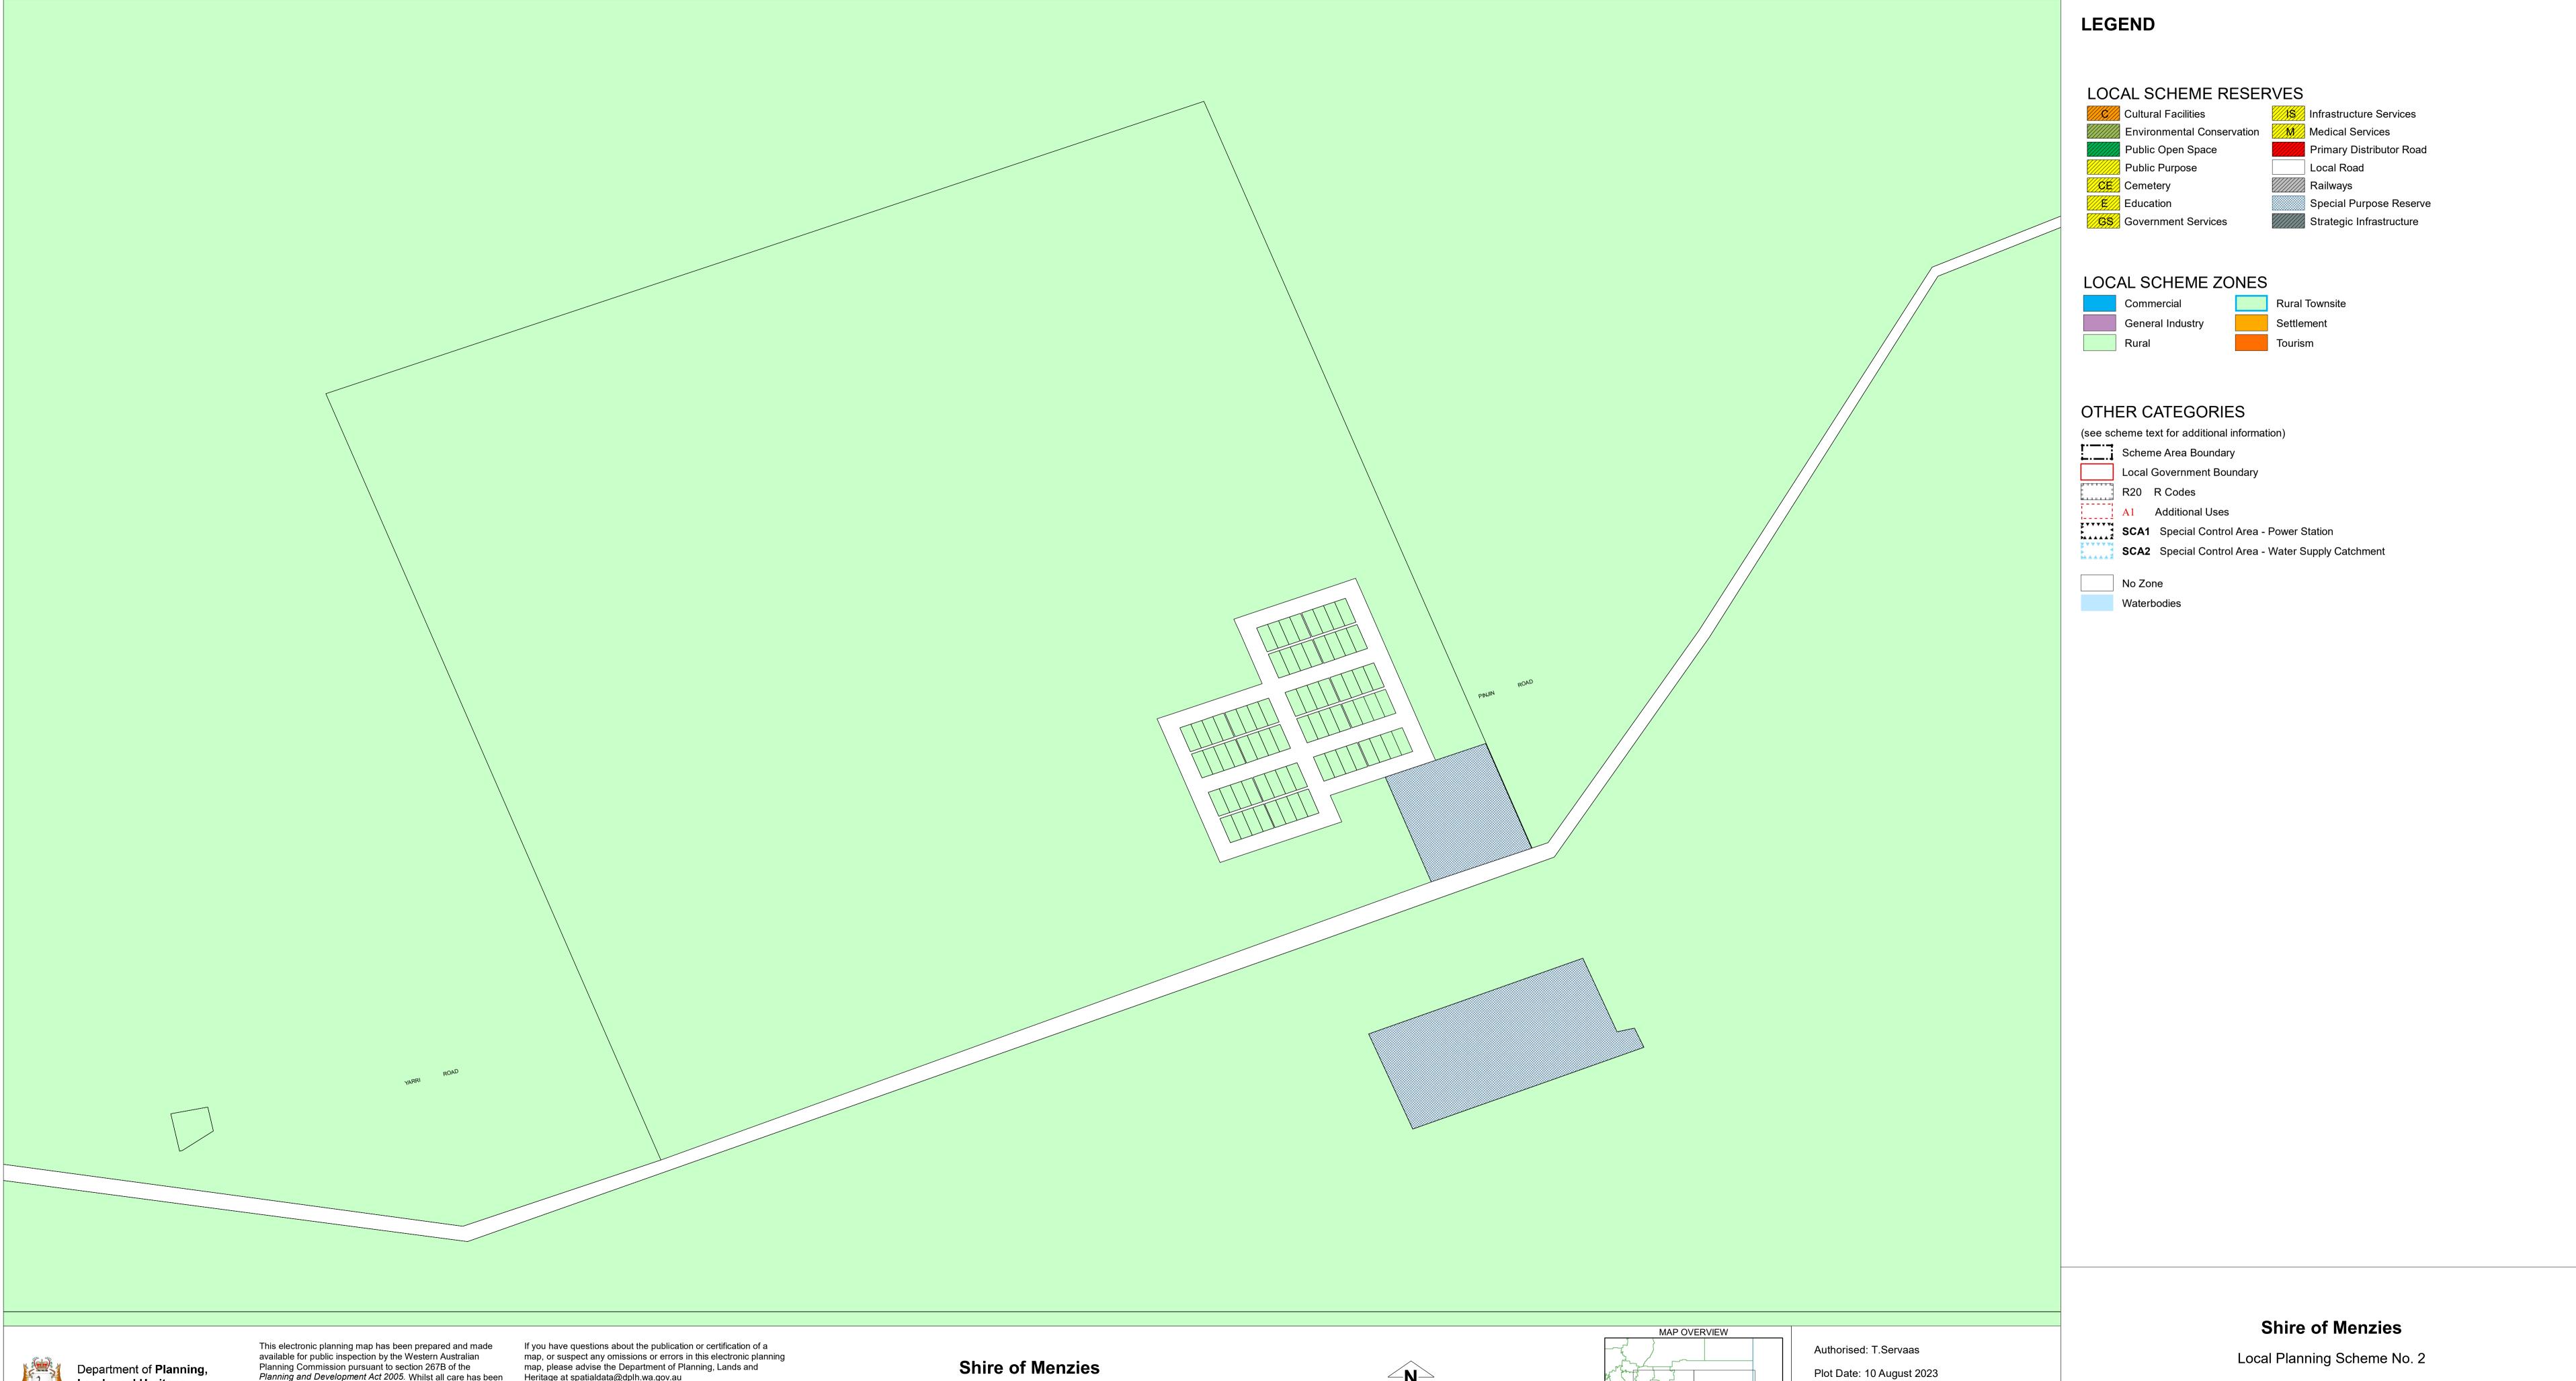

Local Planning Scheme No. 2 (District Scheme)

G.Gazette: Wednesday, 24 May 2023 Local Planning Scheme Map No. 5 of 16 MAP: Yarri Townsite ( District Scheme )