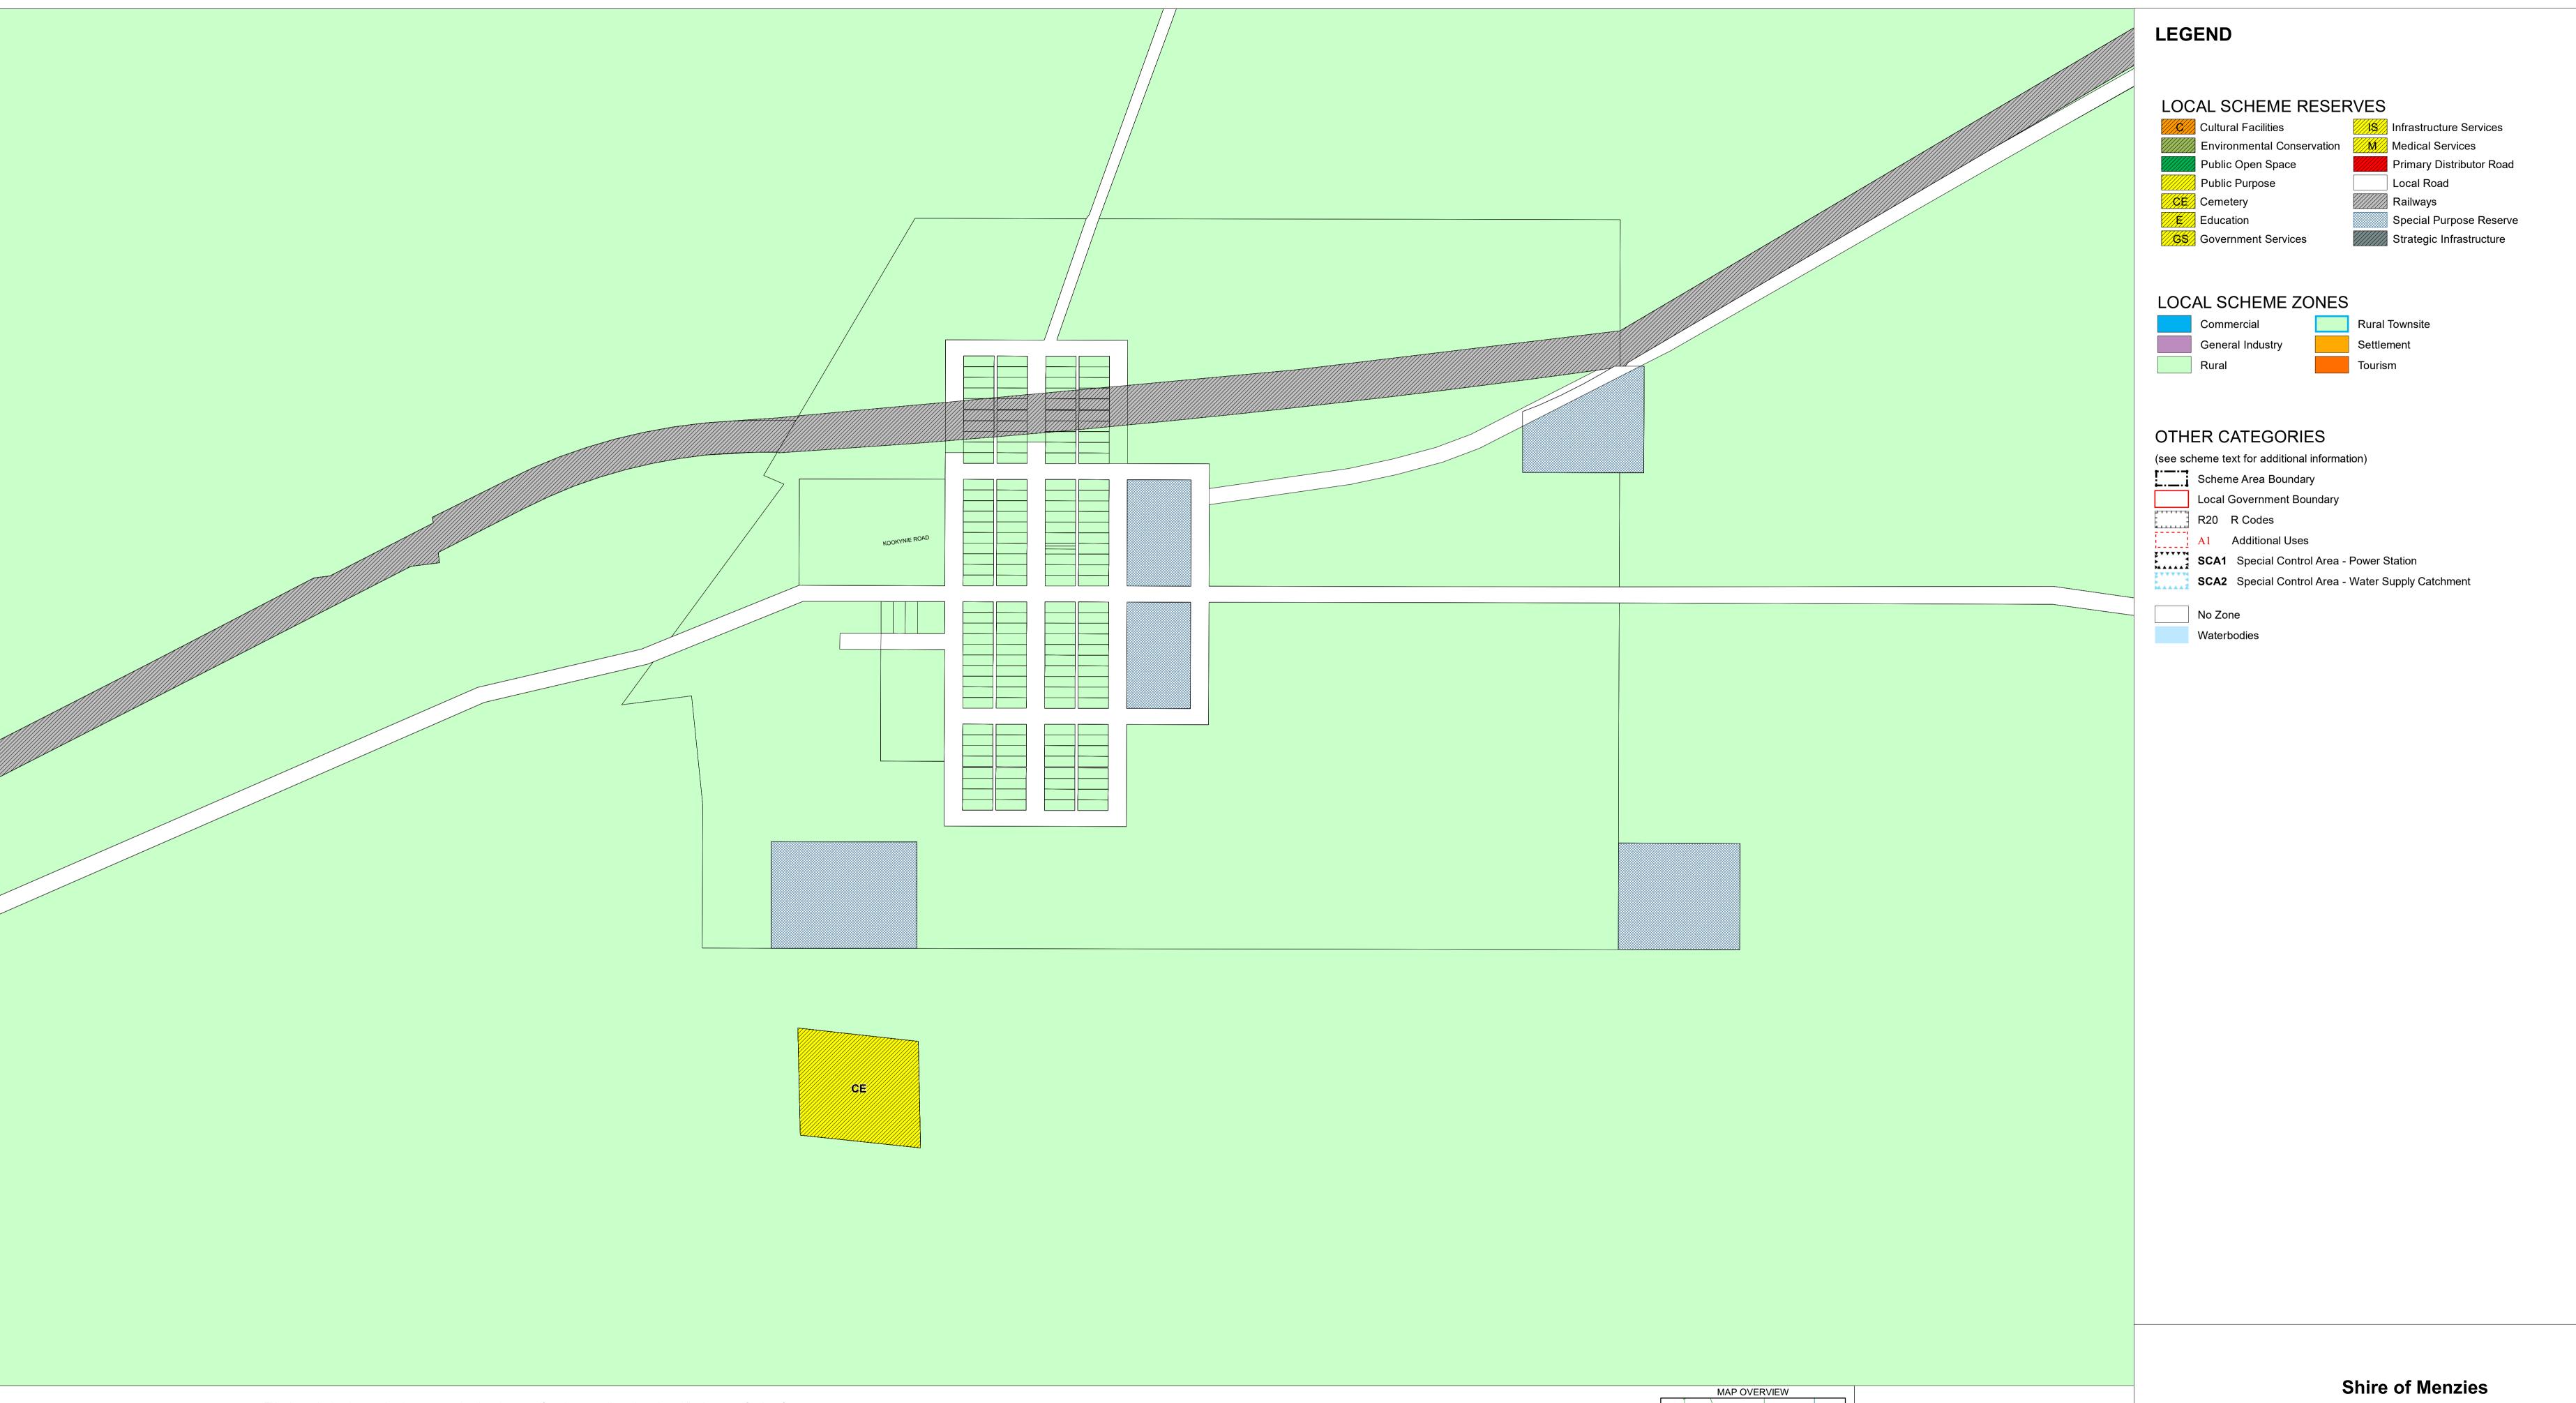

**Shire of Menzies** Local Planning Scheme No. 2 (District Scheme)

Authorised: T.Servaas Plot Date: 10 August 2023

Local Planning Scheme Map No. 8 of 16 MAP: Niagara Townsite

G.Gazette: Wednesday, 24 May 2023