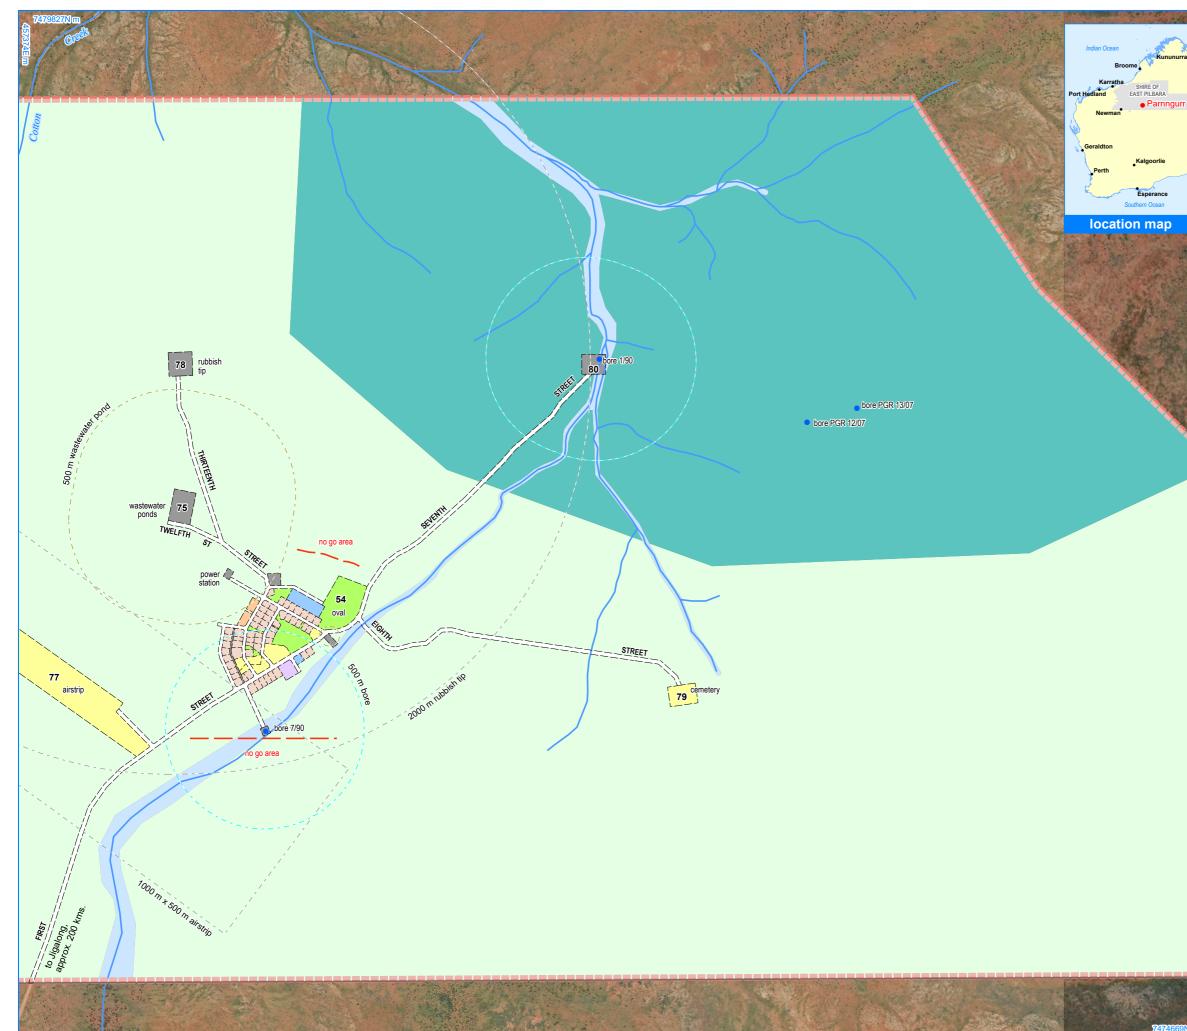

# Parnngurr Layout Plan 2 - Context Amendment 7

## Features

production bore watercourse

## Land Administration

| a na |
|------------------------------------------|
|                                          |
| 63                                       |

cadastre settlement zone settlement layout (SL) lot & SL-lot number

#### Exclusion Boundary

| - | - | - | - | - | — | - |
|---|---|---|---|---|---|---|
| - |   | - | - | - | - | _ |
| _ | - | _ | _ | - |   | - |
| _ | - | _ | _ | - |   | - |

drinking water source wellhead protection zone no-go area utility wastewater

## Land Use

| road reserve                             | road, essential service distribution network                                                                                                    |
|------------------------------------------|-------------------------------------------------------------------------------------------------------------------------------------------------|
| residential                              | house, residential quarters                                                                                                                     |
| visitor camping                          | camping ground, traditional law and culture                                                                                                     |
| community                                | child care premises, civic use, corrective institution, educational<br>establishment, health care centre, worship building                      |
| open space                               | agriculture - extensive, essential service distribution<br>network, traditional law and culture                                                 |
| rural                                    | rural pursuit, agriculture - extensive, animal husbandry - intensive, agriculture - intensive, essential service distribution network           |
| recreation                               | recreation, essential service distribution network                                                                                              |
| pedestrian access way                    | essential service distribution network, pedestrian access way                                                                                   |
| drinking water source<br>protection area | any use permitted under the Drinking Water Source Protection Plan                                                                               |
| waterway                                 | agriculture - extensive, agriculture - intensive, traditional law and culture                                                                   |
| commercial                               | art centre, caravan park, motel, office, service station, shop, tourism accommodation                                                           |
| industrial                               | fuel depot, industry, motor vehicle repair, storage, vehicle wrecking                                                                           |
| public utility                           | electricity supply, essential service distribution network, drinking water<br>supply, wastewater disposal, telecommunications, rubbish disposal |

kilometres

projection : MGA zone 51, GDA 94

This Layout Plan does not constitute development approval. It is the responsibility of the developer to ensure that all relevant consents, approvals, licences and clearances are in place prior to commencing physical works on the site. Organisations responsible for such matters may include land owner, local government, incorporated community council, native title representative body, native title prescribed body corporate, Aboriginal Cultural Materials Committee, Environmental Protection Authority, state and federal government departments, and other relevant regulatory authorities. Go to the <u>PlanWA interactive planning map</u> to view Layout Plans with other spatial layers.

Base information and aerial imagery supplied by the Western Australian Land Information Authority SLIP 1180-2020-1. Cadastre date July 2023. March 2018 aerial image. Additional imagery sourced from Esri, DigitalGlobe, Geoeye, Earthstar Geographics, AeroGRID, CNES/Airbus DS, and IGN. Drinking water source protection area derived from the Parnngurr Drinking Water Source

Dinking water source protection area derived from the Parnngurr Drinking Water Source Protection Plan May 2019, commissioned by the Dept of Planning, Lands and Heritage. Settlement layout lots are not derived from calculated dimensions. Man document: Demonsult P2, 2007

Map document : Parnngurt.P2\_Amd7.aprx Produced by Data Analytics, Department of Planning, Lands & Heritage on behalf of the Western Australian Planning Commission. © Western Australian Planning Commission 2023