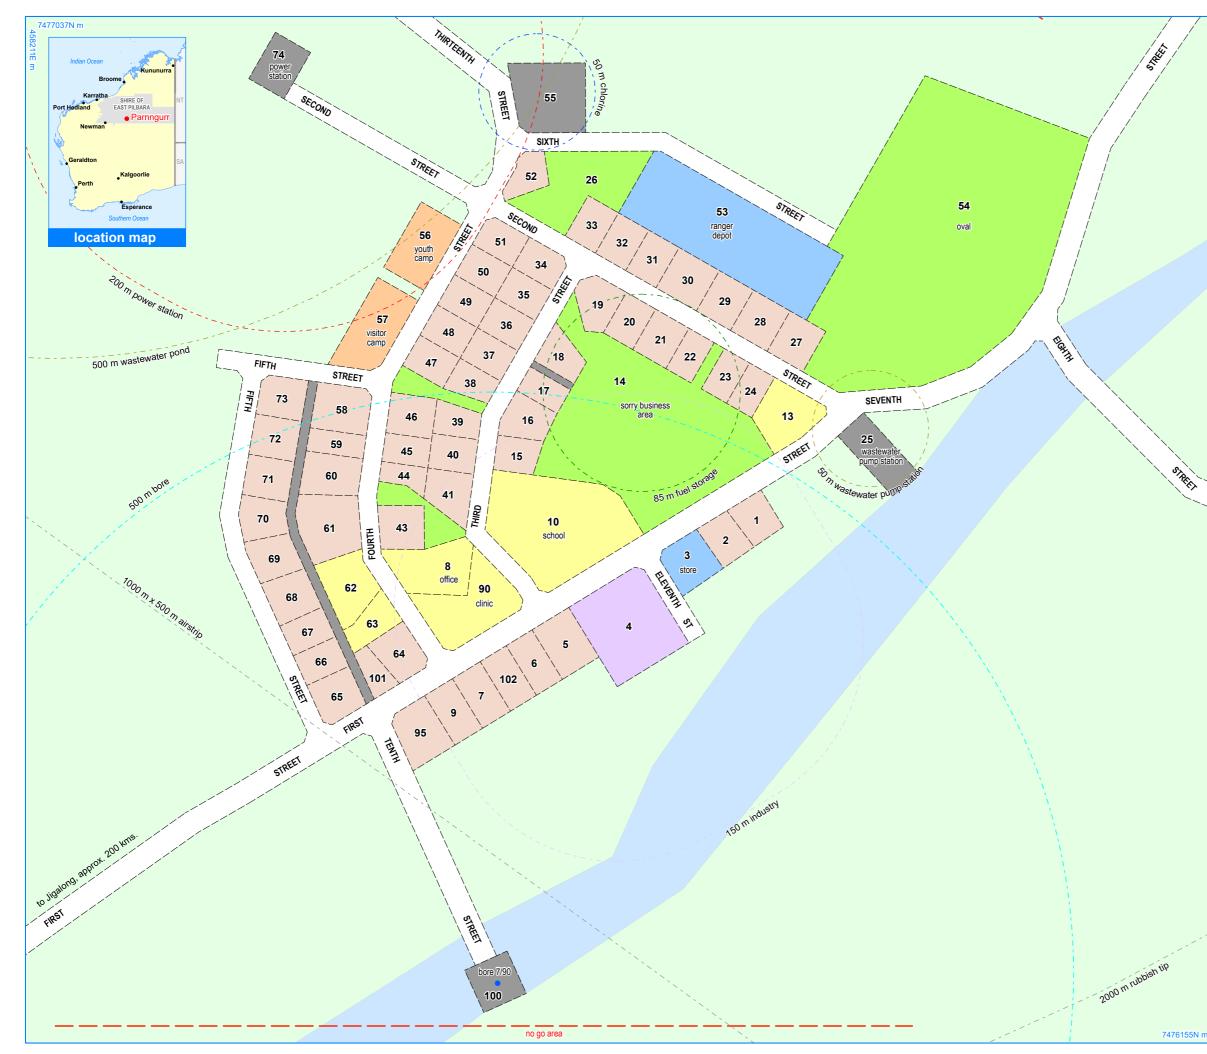

# Parnngurr Layout Plan 2 - Living Area **Amendment 7**

### Features

production bore

## Land Administration

63 settlement layout (SL) lot & SL-lot number

# Exclusion Boundary (see Aboriginal Settlements Guideline)

| <br>chlorine gas storage                           |
|----------------------------------------------------|
| <br>drinking water source wellhead protection zone |
| <br>fuel storage                                   |
| industry                                           |
| <br>no-go area                                     |
| <br>power station                                  |
| <br>utility                                        |
|                                                    |

# I and I so

| Land Use                                 |                                                                                                                                                 |
|------------------------------------------|-------------------------------------------------------------------------------------------------------------------------------------------------|
| road reserve                             | road, essential service distribution network                                                                                                    |
| residential                              | house, residential quarters                                                                                                                     |
| visitor camping                          | camping ground, traditional law and culture                                                                                                     |
| community                                | child care premises, civic use, corrective institution, educational<br>establishment, health care centre, worship building                      |
| open space                               | agriculture - extensive, essential service distribution<br>network, traditional law and culture                                                 |
| rural                                    | rural pursuit, agriculture - extensive, animal husbandry - intensive, agriculture - intensive, essential service distribution network           |
| recreation                               | recreation, essential service distribution network                                                                                              |
| pedestrian access way                    | essential service distribution network, pedestrian access way                                                                                   |
| drinking water source<br>protection area | any use permitted under the Drinking Water Source Protection Plan                                                                               |
| waterway                                 | agriculture - extensive, agriculture - intensive, traditional law and culture                                                                   |
| commercial                               | art centre, caravan park, motel, office, service station, shop, tourism accommodation                                                           |
| industrial                               | fuel depot, industry, motor vehicle repair, storage, vehicle wrecking                                                                           |
| public utility                           | electricity supply, essential service distribution network, drinking water<br>supply, wastewater disposal, telecommunications, rubbish disposal |

projection : MGA zone 51, GDA 94

This Layout Plan does not constitute development approval. It is the responsibility of the developer to ensure that all relevant consents, approvals, licences and clearances are in place prior to commencing physical works on the site. Organisations responsible for such matters may include land owner, local government, incorporated community council, native title representative body, native title prescribed body corporate, Aboriginal Cultural Materials Committee, Environmental Protection Authority, state and federal government departments, and other relevant regulatory authorities. Go to the <u>PlanWA interactive planning map</u> to view Layout Plans with other spatial layers.

Base information and aerial imagery supplied by the Western Australian Land Information Authority SLIP 1180-2020-1. Cadastre date July 2023. March 2018 aerial image. Drinking water source protection area derived from the Parnngur Drinking Water Source Protection Plan May 2019, commissioned by the Dept of Planning, Lands and Heritage. Settlement layout lots are not derived from calculated dimensions.

Map document : ParingurtLP2\_And7.aprx Produced by Data Analytics, Department of Planning, Lands & Heritage on behalf of the Western Australian Planning Commission. © Western Australian Planning Commission 2023