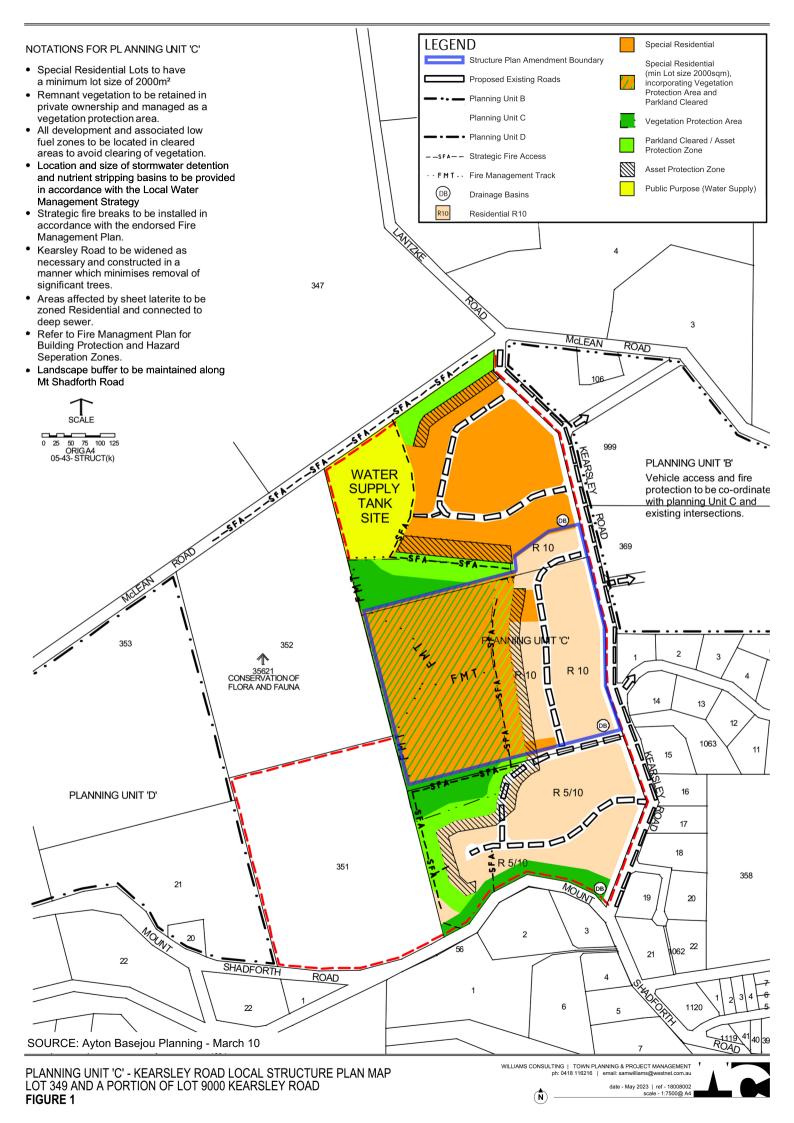

## **TABLE OF AMENDMENTS**

| Amendment<br>No. | Amendment Summary                                                                                                                                                                                                                                            | WAPC Endorsed<br>Date |
|------------------|--------------------------------------------------------------------------------------------------------------------------------------------------------------------------------------------------------------------------------------------------------------|-----------------------|
| 1                | <ul> <li>Vegetation protection area on Lot 349 refined.</li> <li>Road construction and design elements for Kearsley Road refined.</li> <li>Nominal drainage basin location moved from Lot 349 to Lot 9000.</li> <li>Associated updates to legend.</li> </ul> | 09 August 2023        |