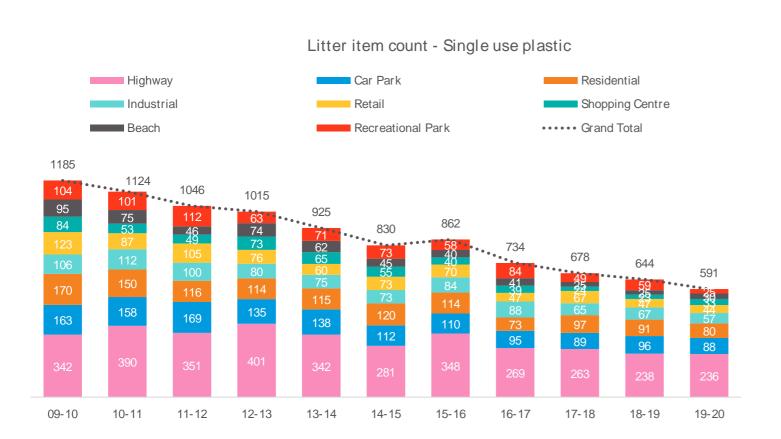

tributor

+3%
Increase at highways

Sites contribution & change from last year (2019-20 over 2018-19)



#### SINGLE USE PLASTIC

Single use plastic contributed 7% of the overall litter and decreased by 8.2% in 2019-20. There has been a continuous decline in the single use plastic litter items over the last 10 years.

Highways (40%) had the highest contribution towards litter for single use plastics and recorded a decrease of only -0.8%.

While overall litter for single use plastics has decreased this year, it recorded high growth at shopping centres and beaches which together account for 11% of the single use plastic litter.





**591**litter items in 2019-20

-8%
Decrease from 2018-19

-1%
Highways

-9% Car park

+43%
Shopping centre

+18%
Beach



#### SINGLE USE PLASTIC BY SITE TYPE





#### SINGLE USE PLASTIC – ITEM TYPE

Snack bags and confectionary wrappers (34%) contributed to more than one third of the litter for single use plastics followed by straws (23%) and takeaway and cups (17%).

While there was a fall in the number of single use plastic litter items at an overall level for the key contributing item types, there was an increase recorded for spoons & cutlery and sacks — sheeting other bags, lollipop sticks and bread bag tags.



-25%

Snack bags & confectionery wrappers

-7%

**Straws** 

-3%

Takeaway & cups

+17%

Spoons and cutlery

+27%

Sacks – sheeting and other bags 57



#### SINGLE USE PLASTIC BY TYPE OF ITEM





**ILLEGAL DUMPING** 

Illegal dumping remained static this year and recorded no change in terms of both litter items and volume.

Howeve