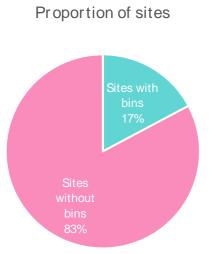

|
| Residential       | 10%                   | -14%                  |
| Car Park          | 6%                    | 108%                  |
| Beach             | 3%                    | -18%                  |
| Recreational Park | 3%                    | 44%                   |
| Retail            | 3%                    | -8%                   |
| Shopping Centre   | 2%                    | 120%                  |
| TOTAL             |                       | 17%                   |



#### LITTER BINS

83% of the total sites audited were without bins and contributed 86% of litter items in 2019-20.

Assuming the same proportion of litter as on the sites with bins, potentially if all the sites were equipped with bins then total litter items would be 16% less than their current level.







17%

Sites with bins

14%

Contribution to litter from sites with bins

87%

Car parks without bins

88%

Beaches without bins



#### LITTER BINS BY SITE TYPE



#### **CIGARETTES BUTT BINS**

Only 1% of the sites recorded butt bins in WA – observed only at retail strips



#### **COFFEE CUPS**

The total litter for coffee cups contributed 1% of litter items and decreased in 2019-20 by 4.3%.

Highways contributed to most of the litter items for coffee cups and increased by 3.3% this year.

The decrease in litter items at an overall level was attributed to the decrease at residential sites, car parks and retail strips and beaches.





100 litter items in 2019-20

**-4%**Decrease from 2018-19

49 litre

Volume of litter in 2019-20

## Highways

Key contributor

+3%
Increase at highwa