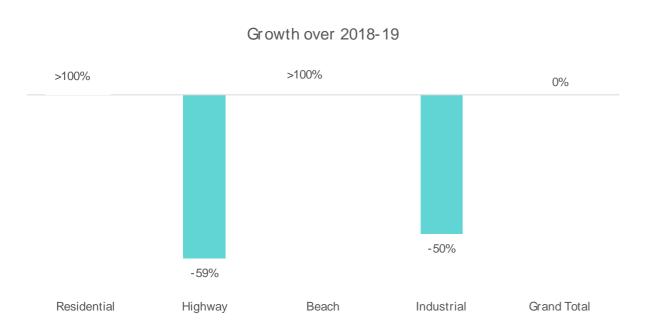

of single use plastic litter items at an overall level for the key contributing item types, there was an increase recorded for spoons & cutlery and sacks — sheeting other bags, lollipop sticks and bread bag tags.



-25%

Snack bags & confectionery wrappers

-7%

**Straws** 

-3%

Takeaway & cups

+17%

Spoons and cutlery

+27%

Sacks – sheeting and other bags 57



#### SINGLE USE PLASTIC BY TYPE OF ITEM





**ILLEGAL DUMPING** 

Illegal dumping remained static this year and recorded no change in terms of both litter items and volume.

However, the key sites recording illegal dumping changed from highways in 2018-19 to residential sites in 2019-20.





12 litter items in 2019-20

276 litre

Litter volume in 2019-20

1.2 litre

Volume per 1,000m<sup>2</sup>



#### **ILLEGAL DUMPING**





#### BRANDS RESPONSIBLE FOR LITTER

17% of litter is branded, with Coca Cola and McDonalds contributing the most to branded litter items in WA.





# Coca Cola McDonalds Red bull Pepsi

Corona

Emu



#### LITTER ITEMS (MAY)

While overall litter items in WA increased during May 2020 compared to May 2019, there was a decrease in the items recorded at shopping centres, car parks and recreational parks.

All other sites recorded an increase in the litter items during May 2020.



6.4% Highways

13.8%
Retail

7.2%

Residential

-27.3%

Shopping centre

2.7%
Industrial

-8.0% Car park



#### LITTER ITEMS (MAY)





Change from May 2019

Butts & Packaging
 Other Paper
 Other Glass
 General Other
 CDL Beverage Containers
 Other Plastic
 Illegal Dumping

Beaches recorded an increase across