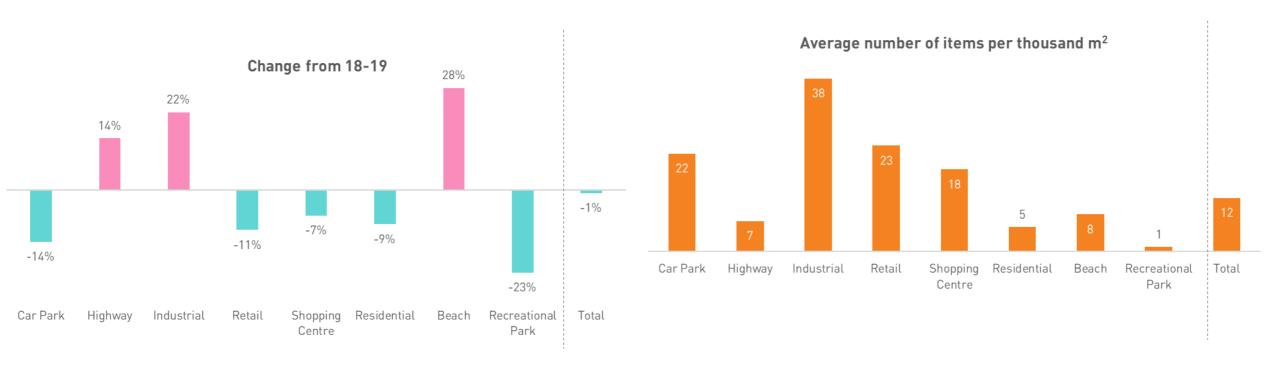

The NLI is a data rich survey and as a result is complex to interpret. To simplify we have consolidated various litter items into broader categories as represented in the table.

Most of the groupings should be selfevident but it is worth explaining the beverage container category in more detail. In this instance we have included in the beverage container category only those items currently classified as eligible containers as part of the SA, NT and NSW CDS schemes.