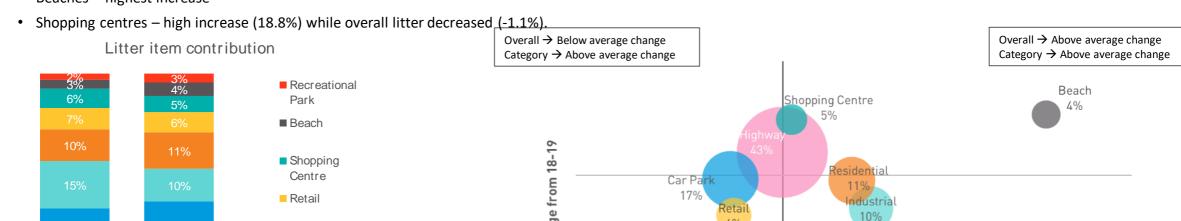

decrease)

litter items in 2019-20

5

(-0.2 items)

items per 1,000m<sup>2</sup>

189 litre

(-3% decrease)

Litter volume in 2019-20

0.8 litre

(-0.02 litre)

Volume per 1,000m<sup>2</sup>



### TAKEAWAY PACKAGING (LITTER ITEMS)

Overall litter items for takeaway packaging decreased by 2.7% in 2019–20, however, there were increases in litter items at highways, recreational parks and shopping centres recorded this year.

Industrial sites were associated with the highest number of litter items per thousand metre square followed by beaches, highways and car parks.





### TAKEAWAY PACKAGING (LITTER ITEMS)

#### Priority order

- Highways highest contribution and litter for takeaway (7%) increasing faster than overall litter which decreased at highways (-2.8%)
- Beaches highest increase





### TAKEAWAY PACKAGING MATERIAL

Plastic packaging items were the highest contributor to overall takeaway packaging litter items and decreased by 5.6% this year.

While in terms of volume, paper / paperboard contributed the most followed by plastic and metal items.



-6%

Item change for Plastic

-3%

Volume change for Plastic

+0.2%

Item growth for Paper / paperboard

-1%

Volume change Paper / paperboard

+3%

Item growth for Metal



## TAKEAWAY PACKAGING MATERIAL (LITTER ITEMS)

Plastic takeaway items have declined steadily over the last 10 years and driven the overall decline in the litter items for takeaway packaging.

However, there was an increase in paper / paperboard and metal items in this year.





# TAKEAWAY PACKAGING MATERIAL (LITTER ITEMS) – BY SITE TYPE

While plasti