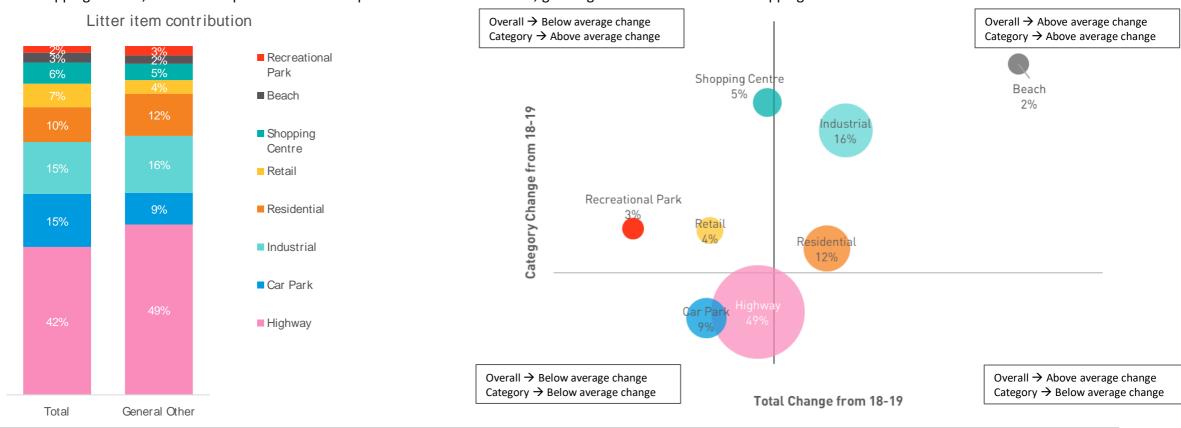

The NLI is a data rich survey and as a result is complex to interpret. To simplify we have consolidated various litter items into broader categories as represented in the table.

Most of the groupings should be selfevident but it is worth explaining the beverage container category in more detail. In this instance we have included in the beverage container category only those items currently classified as eligible containers as part of the SA, NT and NSW CDS schemes.