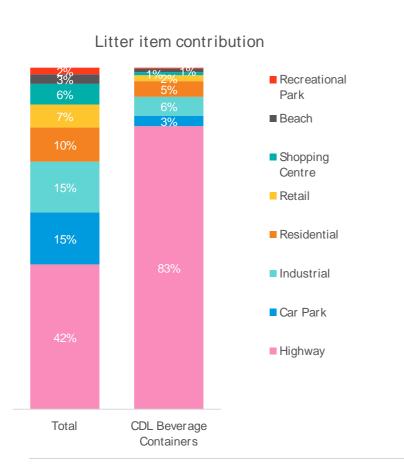

The NLI is a data rich survey and as a result is complex to interpret. To simplify we have consolidated various litter items into broader categories as represented in the table.

Most of the groupings should be selfevident but it is worth explaining the beverage container category in more detail. In this instance we have included in the beverage container category only those items currently classified as eligible containers as part of the SA, NT and NSW CDS schemes.