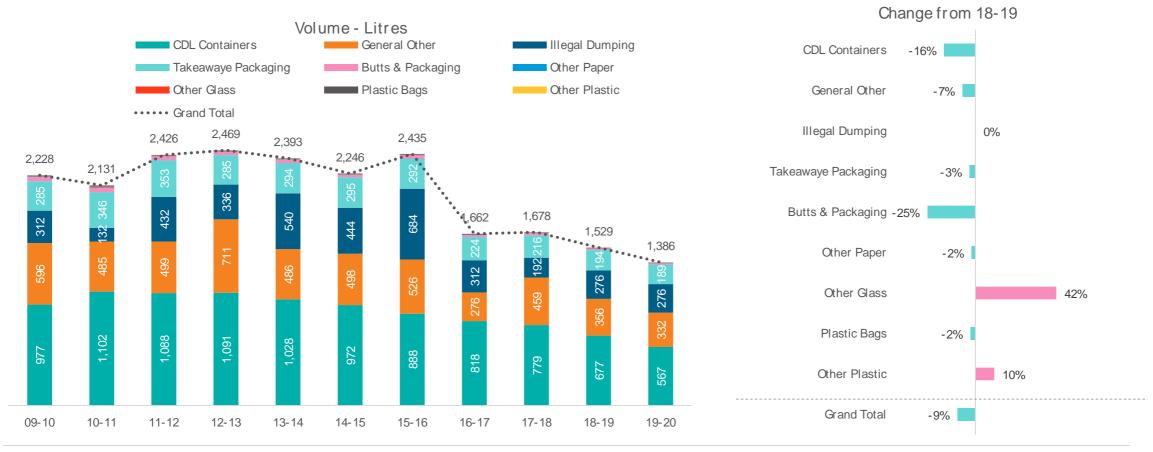

The NLI is a data rich survey and as a result is complex to interpret. To simplify we have consolidated various litter items into broader categories as represented in the table.

Most of the groupings should be selfevident but it is worth explaining the beverage container category in more detail. In this instance we have included in the beverage container category only those items currently classified as eligible containers as part of the SA, NT and NSW CDS schemes.