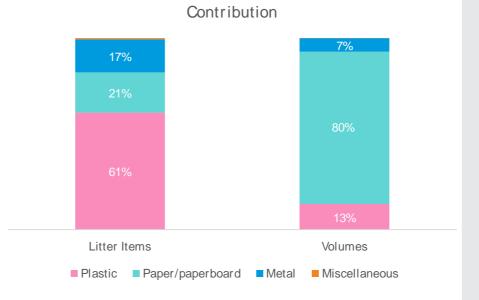

kaging decreased by 2.7% in 2019–20, however, there were increases in litter items at highways, recreational parks and shopping centres recorded this year.

Industrial sites were associated with the highest number of litter items per thousand metre square followed by beaches, highways and car parks.





### TAKEAWAY PACKAGING (LITTER ITEMS)

#### Priority order

- Highways highest contribution and litter for takeaway (7%) increasing faster than overall litter which decreased at highways (-2.8%)
- Beaches highest increase





### TAKEAWAY PACKAGING MATERIAL

Plastic packaging items were the highest contributor to overall takeaway packaging litter items and decreased by 5.6% this year.

While in terms of volume, paper / paperboard contributed the most followed by plastic and metal items.



-6%

Item change for Plastic

-3%

Volume change for Plastic

+0.2%

Item growth for Paper / paperboard

-1%

Volume change Paper / paperboard

+3%

Item growth for Metal



## TAKEAWAY PACKAGING MATERIAL (LITTER ITEMS)

Plastic takeaway items have declined steadily over the last 10 years and driven the overall decline in the litter items for takeaway packaging.

However, there was an increase in paper / paperboard and metal items in this year.





# TAKEAWAY PACKAGING MATERIAL (LITTER ITEMS) – BY SITE TYPE

While plastic items decreased at an overall level, there was an increase for these items at highways, shopping centres and beaches.

The increase for paper / paperboard items was evident at highways, residential sites and shopping centres.

| PLASTIC           | Contribution in 19-2