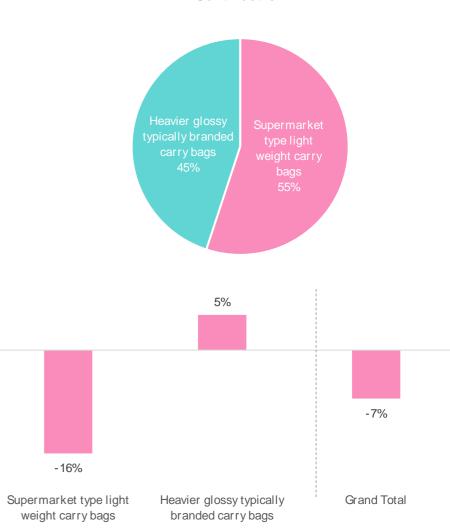

itter items in 2019-20

0.2

(-0.01 items)

items per 1,000m<sup>2</sup>

3 litre

(-2.5% decrease)

Litter volume in 2019-20

0.01 litre

Volume per 1,000m<sup>2</sup>



#### PLASTIC SHOPPING BAGS (LITTER ITEMS)

The fall in the litter items for plastic shopping bags this year was attributed to decreases at highways, however, plastic shopping bags increased at residential sites, shopping centres, beaches and recreational parks.





#### PLASTIC SHOPPING BAGS (LITTER ITEMS)

#### Priority order:

- Residential sites—high contributing, growing faster for the category (25%) compared to the overall litter increase (10%).
- Shopping centres overall litter decreased (-1.1%) but litter for plastic shopping bags increasing sharply (75.0%).





#### PLASTIC SHOPPING BAGS TYPE (LITTER ITEMS)





Contribution

#### **GENERAL OTHER**

Other general litter items contributed 15% of litter and remained at a similar level to last year. The contribution in terms of volume was slightly higher at 24% and decreased by 6.7% in 2019-20.

Highways (49%) alone contributed to half the litter items followed by industrial sites (16%) and residential sites (12%).



Sites contribution



1,330

(+0.1% increase)

litter items in 2019-20

5.6

(+0.01 items)

items per 1,000m<sup>2</sup>

332 litre

(-6.7% decrease)

Litter volume in 2019-20

1.4 litre

(-0.1 litre)

Volume per 1,000m<sup>2</sup>



#### GENERAL OTHER (LITTER ITEMS)

Highways and car parks are the only sites that experienced a decrease in other general litter items while increases were associated with all other site types.

Industri