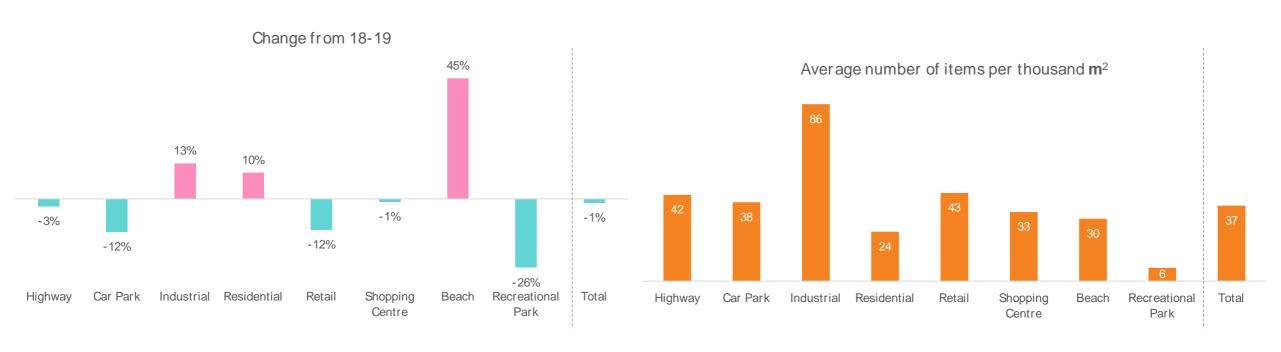

The NLI is a data rich survey and as a result is complex to interpret. To simplify we have consolidated various litter items into broader categories as represented in the table.

Most of the groupings should be selfevident but it is worth explaining the beverage container category in more detail. In this instance we have included in the beverage container category only those items currently classified as eligible containers as part of the SA, NT and NSW CDS schemes.