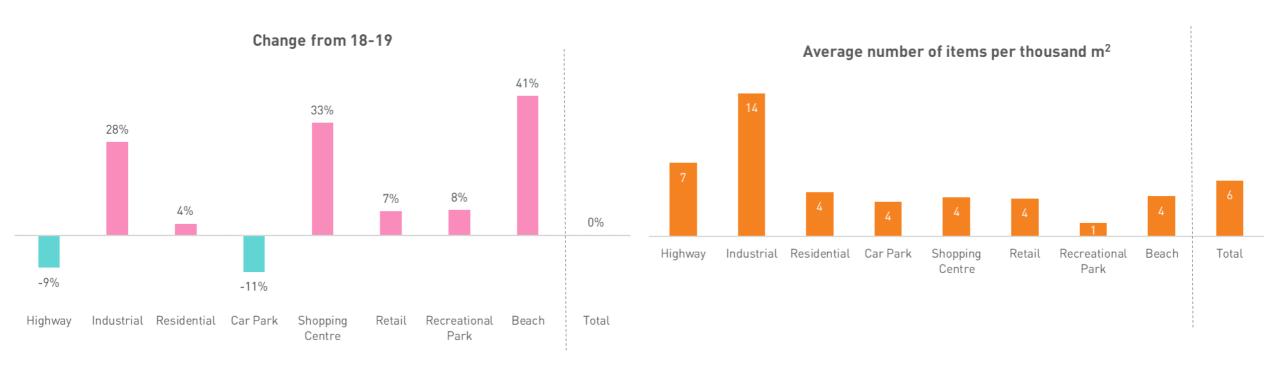

The NLI is a data rich survey and as a result is complex to interpret. To simplify we have consolidated various litter items into broader categories as represented in the table.

Most of the groupings should be selfevident but it is worth explaining the beverage container category in more detail. In this instance we have included in the beverage container category only those items currently classified as eligible containers as part of the SA, NT and NSW CDS schemes.