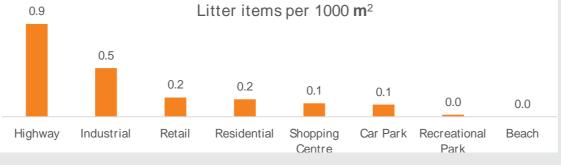

er as on the sites with bins, potentially if all the sites were equipped with bins then total litter items would be 16% less than their current level.







17%

Sites with bins

14%

Contribution to litter from sites with bins

87%

Car parks without bins

88%

Beaches without bins



#### LITTER BINS BY SITE TYPE



#### **CIGARETTES BUTT BINS**

Only 1% of the sites recorded butt bins in WA – observed only at retail strips



#### **COFFEE CUPS**

The total litter for coffee cups contributed 1% of litter items and decreased in 2019-20 by 4.3%.

Highways contributed to most of the litter items for coffee cups and increased by 3.3% this year.

The decrease in litter items at an overall level was attributed to the decrease at residential sites, car parks and retail strips and beaches.





100 litter items in 2019-20

**-4%**Decrease from 2018-19

49 litre

Volume of litter in 2019-20

## Highways

Key contributor

+3%
Increase at highways

Sites contribution & change from last year (2019-20 over 2018-19)



#### SINGLE USE PLASTIC

Single use plastic contributed 7% of the overall litter and decreased by 8.2% in 2019-20. There has been a continuous decline in the single use plastic litter items over the last 10 years.

Highways (40%) had the highest contribution towards litter for single use plastics and recorded a decrease of only -0.8%.

While overall litter for single use plastics has decreased this year, it recorded high growth at shopping centres and beaches which together account for 11% of the single use plastic litter.





**591**litter items in 2019-20

-8%
Decre