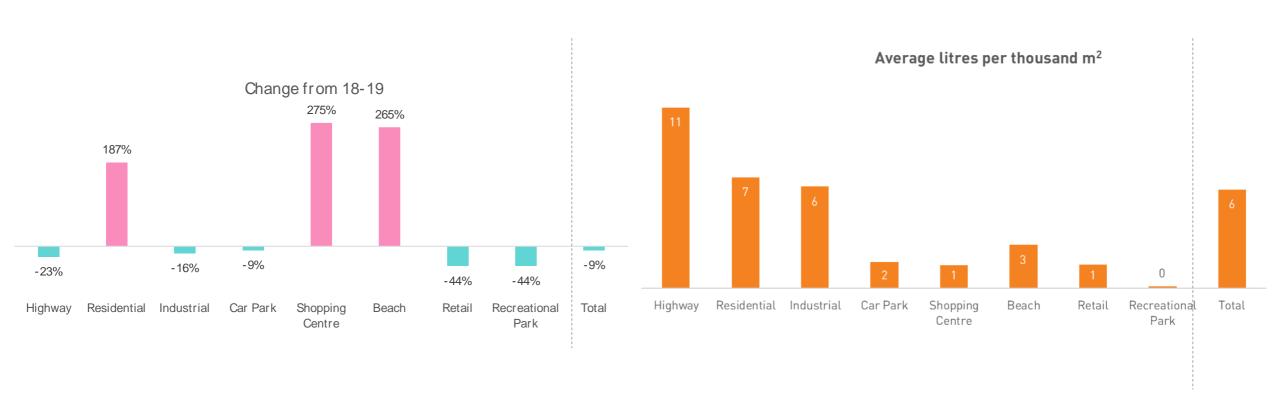

The NLI is a data rich survey and as a result is complex to interpret. To simplify we have consolidated various litter items into broader categories as represented in the table.

Most of the groupings should be selfevident but it is worth explaining the beverage container category in more detail. In this instance we have included in the beverage container category only those items currently classified as eligible containers as part of the SA, NT and NSW CDS schemes.