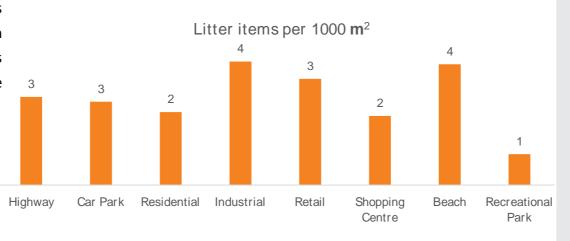

The total area surveyed across all NLI sites in NSW was 235,966m<sup>2</sup>. This area spanned a total of 151 sites.

All sites incorporated within the survey were categorised according to 8 different site types: residential, beach, industrial, car park, shopping centre, retail strip / shop, recreational park, highway