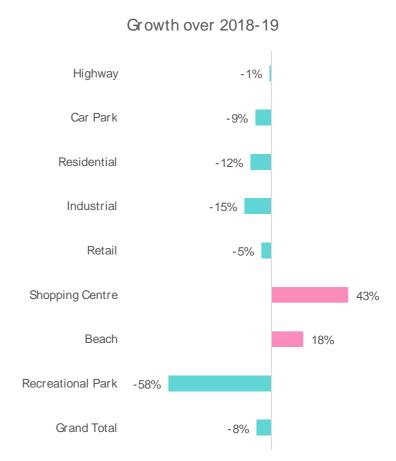

ibutor

+3%
Increase at highways

Sites contribution & change from last year (2019-20 over 2018-19)



#### SINGLE USE PLASTIC

Single use plastic contributed 7% of the overall litter and decreased by 8.2% in 2019-20. There has been a continuous decline in the single use plastic litter items over the last 10 years.

Highways (40%) had the highest contribution towards litter for single use plastics and recorded a decrease of only -0.8%.

While overall litter for single use plastics has decreased this year, it recorded high growth at shopping centres and beaches which together account for 11% of the single use plastic litter.





**591**litter items in 2019-20

-8%
Decrease from 2018-19

-1%
Highways

-9% Car park

+43%
Shopping centre

+18%
Beach



#### SINGLE USE PLASTIC BY SITE TYPE





#### SINGLE USE PLASTIC – ITEM TYPE

Snack bags and confectionary wrappers (34%) contributed to more than one third of the litter for single use plastics followed by straws (23%) and takeaway and cups (17%).

While there was a fall in the number of single use plastic litter items at an overall level for the key contributing item types, there was an increase recorded for spoons & cutlery and sacks — sheeting other bags, lollipop sticks and bread bag tags.



-25%

Snack bags & confectionery wrappers

-7%

**Straws** 

-3%

Takeaway & cups

+17%

Spoons and cutlery

+27%

Sacks – sheeting and other bags 57



#### SINGLE USE PLASTIC BY TYPE OF ITEM





**ILLEGAL DUMPING** 

Illegal dumping remained static this year and recorded no change in terms of both litter items and volume.

However,