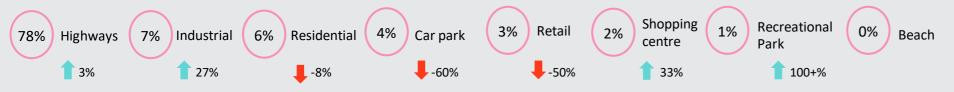

The total area surveyed across all NLI sites in NSW was 235,966m<sup>2</sup>. This area spanned a total of 151 sites.

All sites incorporated within the survey were categorised according to 8 different site types: residential, beach, industrial, car park, shopping centre, retail strip / shop, recreational park, highway