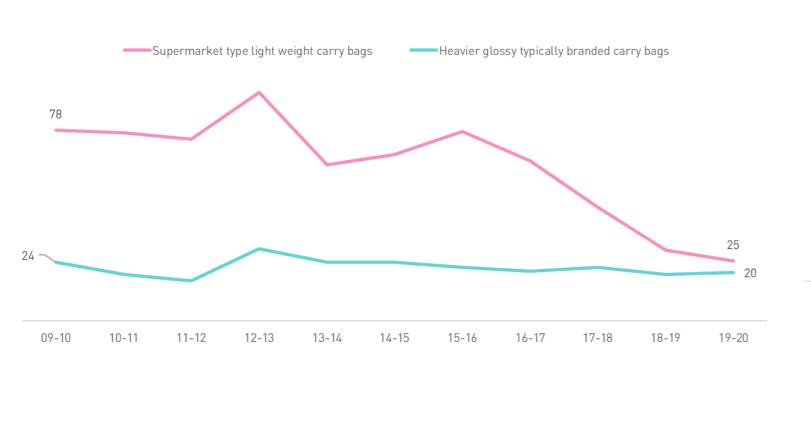

litter items in 2019-20

0.2

(-0.01 items)

items per 1,000m<sup>2</sup>

3 litre

(-2.5% decrease)

Litter volume in 2019-20

0.01 litre

Volume per 1,000m<sup>2</sup>



#### PLASTIC SHOPPING BAGS (LITTER ITEMS)

The fall in the litter items for plastic shopping bags this year was attributed to decreases at highways, however, plastic shopping bags increased at residential sites, shopping centres, beaches and recreational parks.





#### PLASTIC SHOPPING BAGS (LITTER ITEMS)

#### Priority order:

- Residential sites—high contributing, growing faster for the category (25%) compared to the overall litter increase (10%).
- Shopping centres overall litter decreased (-1.1%) but litter for plastic shopping bags increasing sharply (75.0%).





#### PLASTIC SHOPPING BAGS TYPE (LITTER ITEMS)





Contribution

#### **GENERAL OTHER**

Other general litter items contributed 15% of litter and remained at a similar level to last year. The contribution in terms of volume was slightly higher at 24% and decreased by 6.7% in 2019-20.

Highways (49%) alone contributed to half the litter items followed by industrial sites (16%) and residential sites (12%).



Sites contribution



1,330

(+0.1% increase)

litter items in 2019-20

5.6

(+0.01 items)

items per 1,000m<sup>2</sup>

332 litre

(-6.7% decrease)

Litter volume in 2019-20

1.4 litre

(-0.1 litre)

Volume per 1,000m<sup>2</sup>



#### GENERAL OTHER (LITTER ITEMS)

Highways and car parks are the only sites that experienced a decrease in other general litter items while increases were associated with all other site types.

Indust