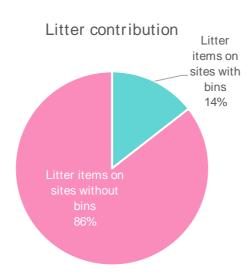

| Residential       | 10%                   | -14%                  |
| Car Park          | 6%                    | 108%                  |
| Beach             | 3%                    | -18%                  |
| Recreational Park | 3%                    | 44%                   |
| Retail            | 3%                    | -8%                   |
| Shopping Centre   | 2%                    | 120%                  |
| TOTAL             |                       | 17%                   |



#### LITTER BINS

83% of the total sites audited were without bins and contributed 86% of litter items in 2019-20.

Assuming the same proportion of litter as on the sites with bins, potentially if all the sites were equipped with bins then total litter items would be 16% less than their current level.







17%

Sites with bins

14%

Contribution to litter from sites with bins

87%

Car parks without bins

88%

Beaches without bins



#### LITTER BINS BY SITE TYPE



#### **CIGARETTES BUTT BINS**

Only 1% of the sites recorded butt bins in WA – observed only at retail strips



#### **COFFEE CUPS**

The total litter for coffee cups contributed 1% of litter items and decreased in 2019-20 by 4.3%.

Highways contributed to most of the litter items for coffee cups and increased by 3.3% this year.

The decrease in litter items at an overall level was attributed to the decrease at residential sites, car parks and retail strips and beaches.





100 litter items in 2019-20

**-4%**Decrease from 2018-19

49 litre

Volume of litter in 2019-20

## Highways

Key contributor

+3%
Increase at highways