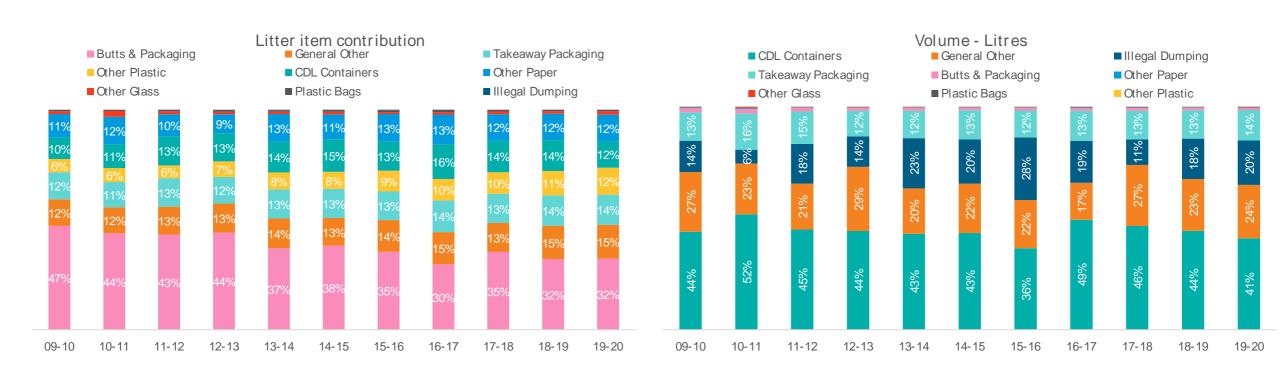

The NLI is a data rich survey and as a result is complex to interpret. To simplify we have consolidated various litter items into broader categories as represented in the table.

Most of the groupings should be selfevident but it is worth explaining the beverage container category in more detail. In this instance we have included in the beverage container category only those items currently classified as eligible containers as part of the SA, NT and NSW CDS schemes.