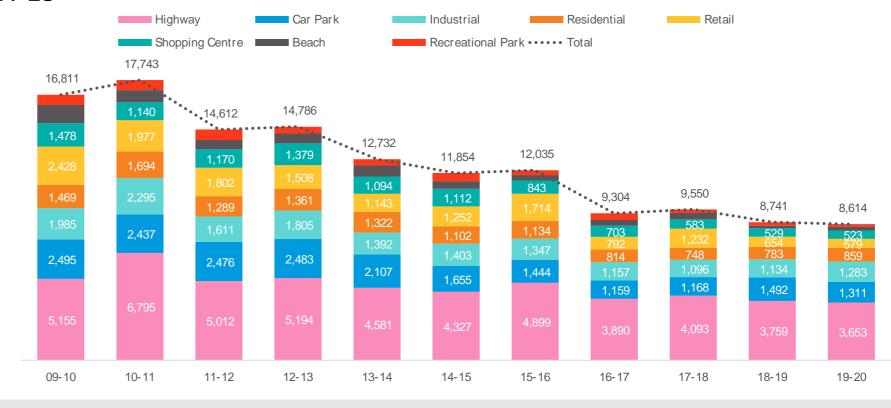

The total area surveyed across all NLI sites in NSW was 235,966m<sup>2</sup>. This area spanned a total of 151 sites.

All sites incorporated within the survey were categorised according to 8 different site types: residential, beach, industrial, car park, shopping centre, retail strip / shop, recreational park, highway