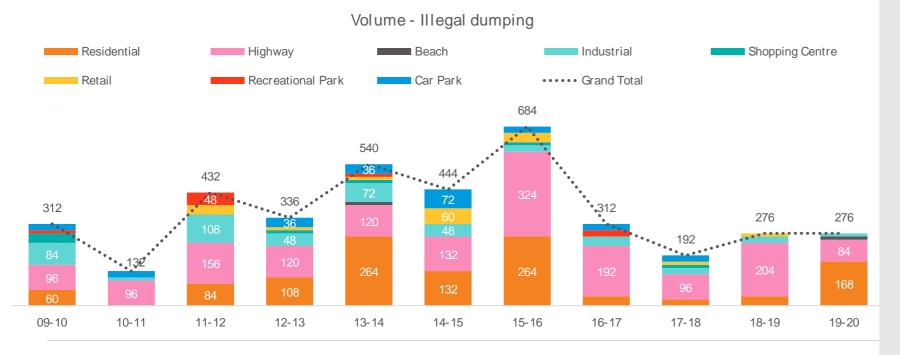

e third of the litter for single use plastics followed by straws (23%) and takeaway and cups (17%).

While there was a fall in the number of single use plastic litter items at an overall level for the key contributing item types, there was an increase recorded for spoons & cutlery and sacks — sheeting other bags, lollipop sticks and bread bag tags.



-25%

Snack bags & confectionery wrappers

-7%

**Straws** 

-3%

Takeaway & cups

+17%

Spoons and cutlery

+27%

Sacks – sheeting and other bags 57



#### SINGLE USE PLASTIC BY TYPE OF ITEM





**ILLEGAL DUMPING** 

Illegal dumping remained static this year and recorded no change in terms of both litter items and volume.

However, the key sites recording illegal dumping changed from highways in 2018-19 to residential sites in 2019-20.





12 litter items in 2019-20

276 litre

Litter volume in 2019-20

1.2 litre

Volume per 1,000m<sup>2</sup>



#### **ILLEGAL DUMPING**





#### BRANDS RESPONSIBLE FOR LITTER

17% of litter is branded, with Coca Cola and McDonalds contributing the most to branded litter items in WA.





# Coca Cola McDonalds Red bull Pepsi

Corona

Emu



#### LITTER ITEMS (MAY)

While overall litter items in WA increased during May 2020 compared to May 2019, there was a decrease in the items recorded at shopping centres, car parks and recreational parks.

All other sites recorded an increase in the litter items during May 2020.



6.4% Highways

13.8%
Retail

7.2%

Residential

-27.3%

Shopping centre

2.7%
Industrial

-8.0% Car park



#### LITTER ITEMS (MAY)





Change from May 2019

Butts & Packagin