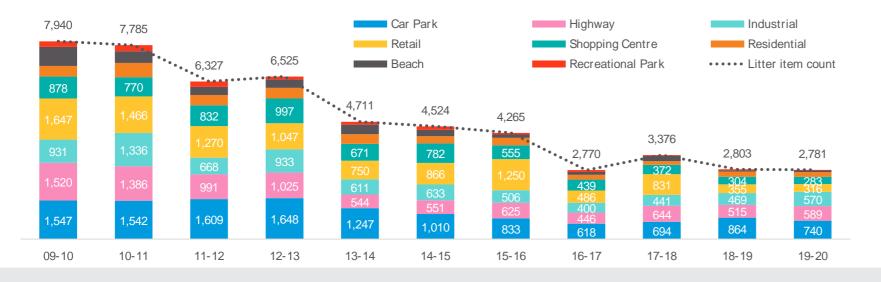

The NLI is a data rich survey and as a result is complex to interpret. To simplify we have consolidated various litter items into broader categories as represented in the table.

Most of the groupings should be selfevident but it is worth explaining the beverage container category in more detail. In this instance we have included in the beverage container category only those items currently classified as eligible containers as part of the SA, NT and NSW CDS schemes.