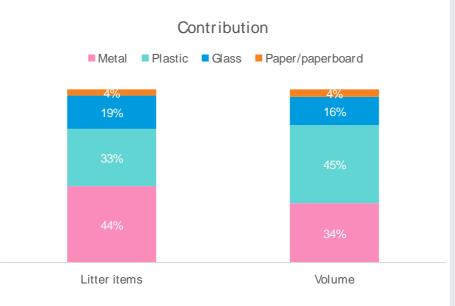

per 1,000m<sup>2</sup>



### **CDL BEVERAGE CONTAINERS**

The overall decrease in litter items was driven by the key contributing sites highways and industrial sites.

Residential sites, beaches and shopping centres recorded an increase in litter items as well as volumes, albeit a low contribution.





#### **CDL BEVERAGE CONTAINERS**

Residential sites are the sites that could be used to reduce litter for CDL beverage containers.





X Axis: Change of total litter items by site Y Axis: Change of litter for CDL by site Size of bubble: Contribution of the site to CDL

#### CDL BEVERAGE CONTAINERS MATERIAL

Metal and plastic items contributed the most to CDL beverage container litter and recorded a decrease this year.

There were falls in litter recoded across all material types in WA.



-14% Metal

-17%
Plastic

-13%
Glass

-24%
Paper / paperboard



#### CDL BEVERAGE CONTAINERS MATERIAL (LITTER ITEMS)





## CDL BEVERAGE CONTAINERS MATERIAL (LITTER ITEMS) BY SITE TYPE

Residential sites, shopping centres and beaches recorded increases across all material types.

Retail sites recorded an increase in glass items.

| METAL             | Contribution<br>in 19-20 | Change from 18-<br>19 |
|-------------------|--------------------------|-----------------------|
| Highway           | 84%                      | -16%                  |
| Industrial        | 7%                       | -19%                  |
| Residential       | 3%                       | 82%                   |
| Car Park          | 3%                       | -31%                  |
| Retail            | 1%