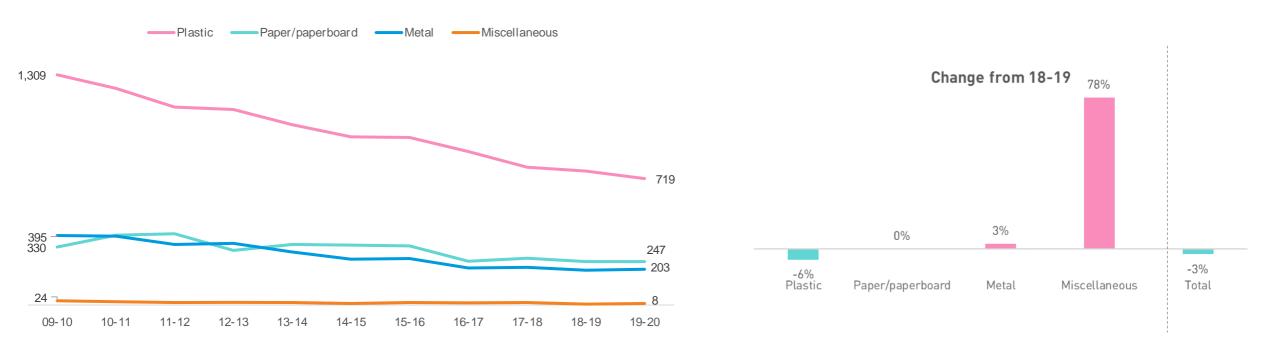

The NLI is a data rich survey and as a result is complex to interpret. To simplify we have consolidated various litter items into broader categories as represented in the table.

Most of the groupings should be selfevident but it is worth explaining the beverage container category in more detail. In this instance we have included in the beverage container category only those items currently classified as eligible containers as part of the SA, NT and NSW CDS schemes.