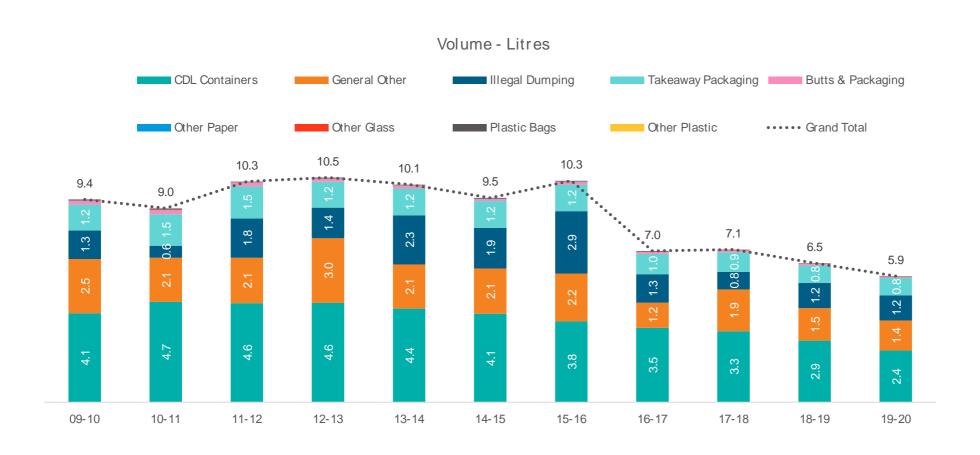

The NLI is a data rich survey and as a result is complex to interpret. To simplify we have consolidated various litter items into broader categories as represented in the table.

Most of the groupings should be selfevident but it is worth explaining the beverage container category in more detail. In this instance we have included in the beverage container category only those items currently classified as eligible containers as part of the SA, NT and NSW CDS schemes.