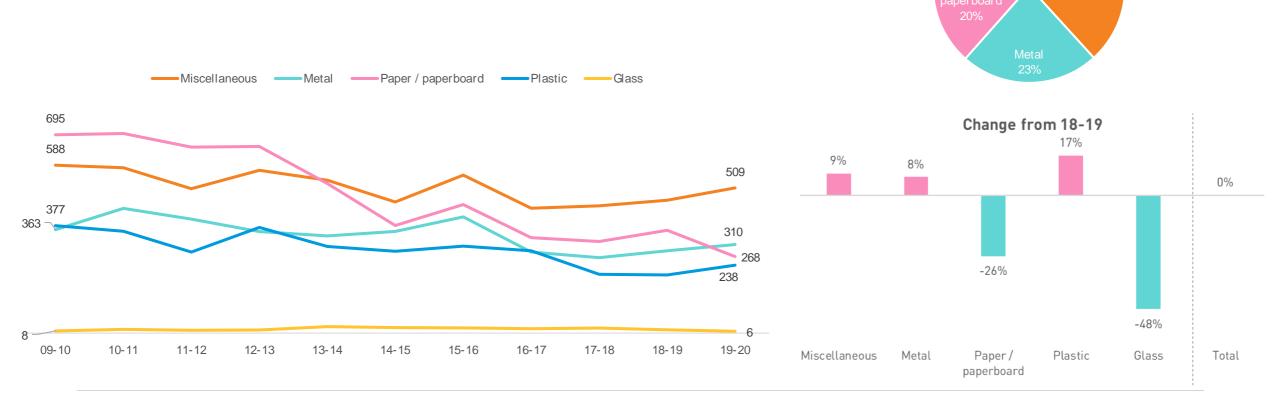

The NLI is a data rich survey and as a result is complex to interpret. To simplify we have consolidated various litter items into broader categories as represented in the table.

Most of the groupings should be selfevident but it is worth explaining the beverage container category in more detail. In this instance we have included in the beverage container category only those items currently classified as eligible containers as part of the SA, NT and NSW CDS schemes.