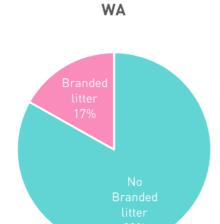

sacks — sheeting other bags, lollipop sticks and bread bag tags.



-25%

Snack bags & confectionery wrappers

-7%

**Straws** 

-3%

Takeaway & cups

+17%

Spoons and cutlery

+27%

Sacks – sheeting and other bags 57



#### SINGLE USE PLASTIC BY TYPE OF ITEM





**ILLEGAL DUMPING** 

Illegal dumping remained static this year and recorded no change in terms of both litter items and volume.

However, the key sites recording illegal dumping changed from highways in 2018-19 to residential sites in 2019-20.





12 litter items in 2019-20

276 litre

Litter volume in 2019-20

1.2 litre

Volume per 1,000m<sup>2</sup>



#### **ILLEGAL DUMPING**





#### BRANDS RESPONSIBLE FOR LITTER

17% of litter is branded, with Coca Cola and McDonalds contributing the most to branded litter items in WA.





# Coca Cola McDonalds Red bull Pepsi

Corona

Emu



#### LITTER ITEMS (MAY)

While overall litter items in WA increased during May 2020 compared to May 2019, there was a decrease in the items recorded at shopping centres, car parks and recreational parks.

All other sites recorded an increase in the litter items during May 2020.



6.4% Highways

13.8%
Retail

7.2%

Residential

-27.3%

Shopping centre

2.7%
Industrial

-8.0% Car park



#### LITTER ITEMS (MAY)





Change from May 2019

Butts & Packaging
 Other Paper
 Other Glass
 General Other
 CDL Beverage Containers
 Other Plastic
 Illegal Dumping

Beaches recorded an increase across all categories except butts & packaging.

Highways increased in butts & packaging, takeaway and general other litter items while increases at industr