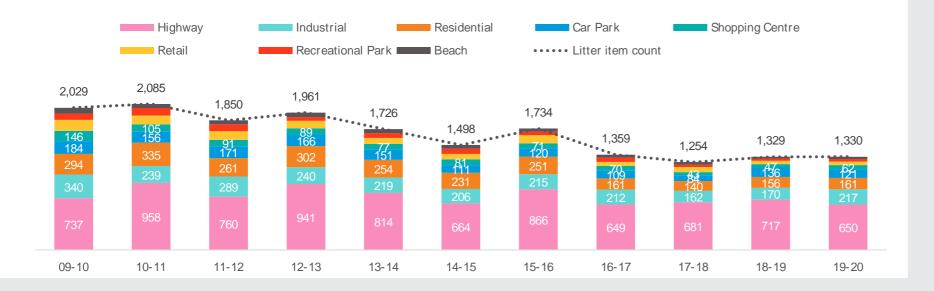

The NLI is a data rich survey and as a result is complex to interpret. To simplify we have consolidated various litter items into broader categories as represented in the table.

Most of the groupings should be selfevident but it is worth explaining the beverage container category in more detail. In this instance we have included in the beverage container category only those items currently classified as eligible containers as part of the SA, NT and NSW CDS schemes.