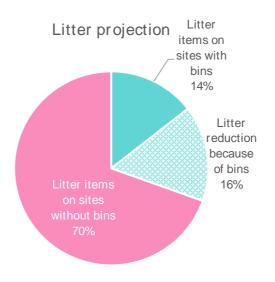

Residential       | 10%                   | -14%                  |
| Car Park          | 6%                    | 108%                  |
| Beach             | 3%                    | -18%                  |
| Recreational Park | 3%                    | 44%                   |
| Retail            | 3%                    | -8%                   |
| Shopping Centre   | 2%                    | 120%                  |
| TOTAL             |                       | 17%                   |



#### LITTER BINS

83% of the total sites audited were without bins and contributed 86% of litter items in 2019-20.

Assuming the same proportion of litter as on the sites with bins, potentially if all the sites were equipped with bins then total litter items would be 16% less than their current level.







17%

Sites with bins

14%

Contribution to litter from sites with bins

87%

Car parks without bins

88%

Beaches without bins



#### LITTER BINS BY SITE TYPE



#### **CIGARETTES BUTT BINS**

Only 1% of the sites recorded butt bins in WA – observed only at retail strips



#### **COFFEE CUPS**

The total litter for coffee cups contributed 1% of litter items and decreased in 2019-20 by 4.3%.

Highways contributed to most of the litter items for coffee cups and increased by 3.3% this year.

The decrease in litter items at an overall level was attributed to the decrease at residential sites, car parks and retail strips and beaches.





100 litter items in 2019-20

**-4%**Decrease from 2018-19

49 litre

Volume of litter in 2019-20

## Highways

Key contributor

+3%
Increase at highways