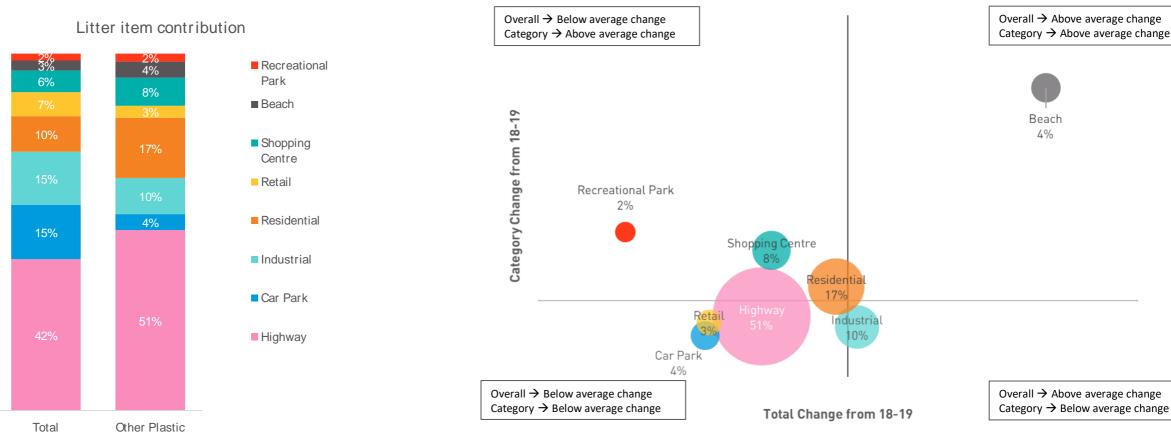

tter.



Sites contribution



45

(-7.3% decrease)

litter items in 2019-20

0.2

(-0.01 items)

items per 1,000m<sup>2</sup>

3 litre

(-2.5% decrease)

Litter volume in 2019-20

0.01 litre

Volume per 1,000m<sup>2</sup>



#### PLASTIC SHOPPING BAGS (LITTER ITEMS)

The fall in the litter items for plastic shopping bags this year was attributed to decreases at highways, however, plastic shopping bags increased at residential sites, shopping centres, beaches and recreational parks.





#### PLASTIC SHOPPING BAGS (LITTER ITEMS)

#### Priority order:

- Residential sites—high contributing, growing faster for the category (25%) compared to the overall litter increase (10%).
- Shopping centres overall litter decreased (-1.1%) but litter for plastic shopping bags increasing sharply (75.0%).





#### PLASTIC SHOPPING BAGS TYPE (LITTER ITEMS)





Contribution

#### **GENERAL OTHER**

Other general litter items contributed 15% of litter and remained at a similar level to last year. The contribution in terms of volume was slightly higher at 24% and decreased by 6.7% in 2019-20.

Highways (49%) alone contributed to half the litter items followed by industrial sites (16%) and residential sites (12%).



Sites contribution



1,330

(+0.1% increase)

litter items in 2019-20

5.6

(+0.01 items)

items per 1,000m<sup>2</sup>

332 litre

(-6.7% decrease)

Litter volume in 2019-20

1.4 litre

(-0.1 litre)

Volume per 1,000m<sup>2</sup>



#### GENERAL OTHER (LITTER ITEMS)

Highways and car parks are the only sites that experienced a decrease in other general litter items while increase