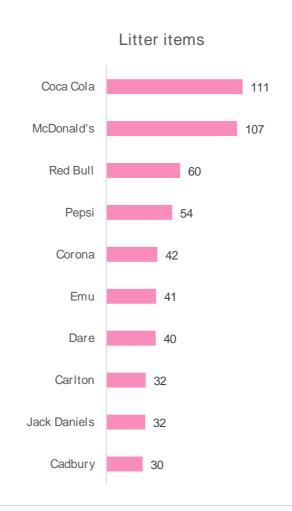

cks — sheeting other bags, lollipop sticks and bread bag tags.



-25%

Snack bags & confectionery wrappers

-7%

**Straws** 

-3%

Takeaway & cups

+17%

Spoons and cutlery

+27%

Sacks – sheeting and other bags 57



#### SINGLE USE PLASTIC BY TYPE OF ITEM





**ILLEGAL DUMPING** 

Illegal dumping remained static this year and recorded no change in terms of both litter items and volume.

However, the key sites recording illegal dumping changed from highways in 2018-19 to residential sites in 2019-20.





12 litter items in 2019-20

276 litre

Litter volume in 2019-20

1.2 litre

Volume per 1,000m<sup>2</sup>



#### **ILLEGAL DUMPING**





#### BRANDS RESPONSIBLE FOR LITTER

17% of litter is branded, with Coca Cola and McDonalds contributing the most to branded litter items in WA.





# Coca Cola McDonalds Red bull Pepsi

Corona

Emu



#### LITTER ITEMS (MAY)

While overall litter items in WA increased during May 2020 compared to May 2019, there was a decrease in the items recorded at shopping centres, car parks and recreational parks.

All other sites recorded an increase in the litter items during May 2020.



6.4% Highways

13.8%
Retail

7.2%

Residential

-27.3%

Shopping centre

2.7%
Industrial

-8.0% Car park



#### LITTER ITEMS (MAY)





Change from May 2019

Butts & Packaging
 Other Paper
 Other Glass
 General Other
 CDL Beverage Containers
 Other Plastic
 Illegal Dumping

Beaches recorded an increase across all categories except butts & packaging.

Highways increased in butts & packaging, takeaway and general other litter items while increases at industria