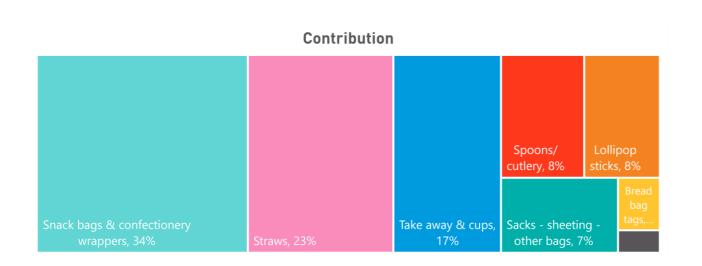

n 2019-20

-8%
Decrease from 2018-19

-1%
Highways

-9% Car park

+43%
Shopping centre

+18%
Beach



#### SINGLE USE PLASTIC BY SITE TYPE





#### SINGLE USE PLASTIC – ITEM TYPE

Snack bags and confectionary wrappers (34%) contributed to more than one third of the litter for single use plastics followed by straws (23%) and takeaway and cups (17%).

While there was a fall in the number of single use plastic litter items at an overall level for the key contributing item types, there was an increase recorded for spoons & cutlery and sacks — sheeting other bags, lollipop sticks and bread bag tags.



-25%

Snack bags & confectionery wrappers

-7%

**Straws** 

-3%

Takeaway & cups

+17%

Spoons and cutlery

+27%

Sacks – sheeting and other bags 57



#### SINGLE USE PLASTIC BY TYPE OF ITEM





**ILLEGAL DUMPING** 

Illegal dumping remained static this year and recorded no change in terms of both litter items and volume.

However, the key sites recording illegal dumping changed from highways in 2018-19 to residential sites in 2019-20.





12 litter items in 2019-20

276 litre

Litter volume in 2019-20

1.2 litre

Volume per 1,000m<sup>2</sup>



#### **ILLEGAL DUMPING**





#### BRANDS RESPONSIBLE FOR LITTER

17% of litter is branded, with Coca Cola and McDonalds contributing the most to branded litter items in WA.





# Coca Cola McDonalds Red bull Pepsi

Corona

Emu



#### LITTER ITEMS (MAY)

While overall litter items in WA increased during May 2020 compared to May 2019, there was a decrease in the items recorded at shopping centres, car parks and recreational parks.