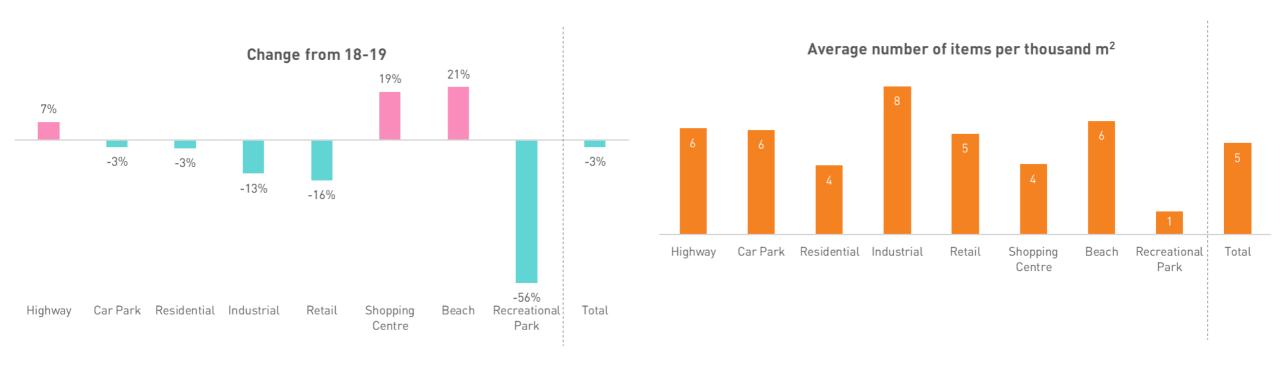

ase over the last 10 years in takeaway packaging litter in WA.

Highways (42%), car parks (17%) and industrial sites (10%) were the main contributors to litter items for takeaway packaging.



Sites contribution



1,177

(-3% decrease)

litter items in 2019-20

5

(-0.2 items)

items per 1,000m<sup>2</sup>

189 litre

(-3% decrease)

Litter volume in 2019-20

0.8 litre

(-0.02 litre)

Volume per 1,000m<sup>2</sup>



### TAKEAWAY PACKAGING (LITTER ITEMS)

Overall litter items for takeaway packaging decreased by 2.7% in 2019–20, however, there were increases in litter items at highways, recreational parks and shopping centres recorded this year.

Industrial sites were associated with the highest number of litter items per thousand metre square followed by beaches, highways and car parks.





### TAKEAWAY PACKAGING (LITTER ITEMS)

#### Priority order

- Highways highest contribution and litter for takeaway (7%) increasing faster than overall litter which decreased at highways (-2.8%)
- Beaches highest increase





### TAKEAWAY PACKAGING MATERIAL

Plastic packaging items were the highest contributor to overall takeaway packaging litter items and decreased by 5.6% this year.

While in terms of volume, paper / paperboard contributed the most followed by plastic and metal items.



-6%

Item change for Plastic

-3%

Volume change for Plastic

+0.2%

Item growth for Paper / paperboard

-1%

Volume change Paper / paperboard

+3%

Item growth for Metal



## TAKEAWAY PACKAGING MATERIAL (LITTER ITEMS)

Plastic takeaway items have declined steadily over the last 10 years and driven