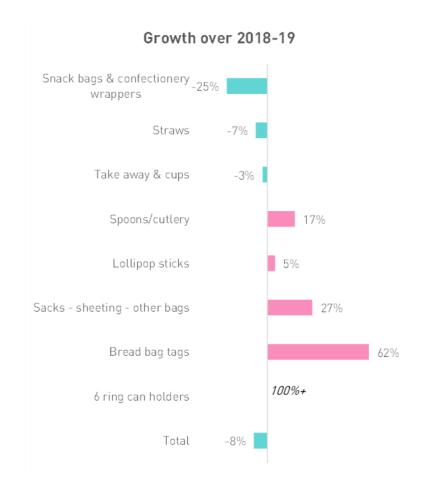

2019-20

-8%
Decrease from 2018-19

-1%
Highways

-9% Car park

+43%
Shopping centre

+18%
Beach



#### SINGLE USE PLASTIC BY SITE TYPE





#### SINGLE USE PLASTIC – ITEM TYPE

Snack bags and confectionary wrappers (34%) contributed to more than one third of the litter for single use plastics followed by straws (23%) and takeaway and cups (17%).

While there was a fall in the number of single use plastic litter items at an overall level for the key contributing item types, there was an increase recorded for spoons & cutlery and sacks — sheeting other bags, lollipop sticks and bread bag tags.



-25%

Snack bags & confectionery wrappers

-7%

**Straws** 

-3%

Takeaway & cups

+17%

Spoons and cutlery

+27%

Sacks – sheeting and other bags 57



#### SINGLE USE PLASTIC BY TYPE OF ITEM





**ILLEGAL DUMPING** 

Illegal dumping remained static this year and recorded no change in terms of both litter items and volume.

However, the key sites recording illegal dumping changed from highways in 2018-19 to residential sites in 2019-20.





12 litter items in 2019-20

276 litre

Litter volume in 2019-20

1.2 litre

Volume per 1,000m<sup>2</sup>



#### **ILLEGAL DUMPING**





#### BRANDS RESPONSIBLE FOR LITTER

17% of litter is branded, with Coca Cola and McDonalds contributing the most to branded litter items in WA.





# Coca Cola McDonalds Red bull Pepsi

Corona

Emu



#### LITTER ITEMS (MAY)

While overall litter items in WA increased during May 2020 compared to May 2019, there was a decrease in the items recorded at shopping centres, car parks and recreational parks.

Al