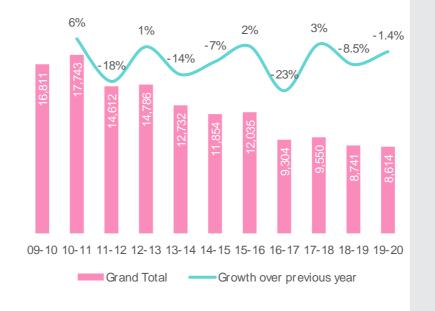

| Residential | Shopping centre | Beach           |
| General others          | Industrial  | Residential     | Shopping centre |



#### OVERVIEW OF LITTER INDEX IN WA

There was an overall 1.4% decrease in litter items counted in WA compared to the previous year. Butts and packaging continue to be the key contributor to the number of litter items followed takeaway packaging, CDL containers, other paper, plastic or general litter, which have similar contributions.

In terms of litter volumes there was a 9.4% decrease compared to the previous year which was attributed to a fall in volumes of litter for all categories except other plastic, other glass litter and illegal dumping. CDL containers is the key contributor to litter volumes followed by general other items and illegal dumping.



8,614

(-1.4% decrease)

litter items in 2019-20

(-0.5items)

items per 1,000m<sup>2</sup>

# 1, 386 litre

(-9.4% decrease)

Litter volume in 2019-20

# 5.9 litre

(-0.6 litre)

Volume per 1,000m<sup>2</sup>

Categories contribution (Litter items)

**Butts &** Packaging

Other

General

Takeaway Food & **Beverage Packaging** 

Other Plastic **CDL** Beverage Containers

Other Paper

**Plastic** bags



## CONTRIBUTION TO CHANGE (LITTER ITEMS)







#### LITTER BY CATEGORIES

In terms of litter items, butts and packaging (32%) was the main contributor to litter items followed by other general items (15%), takeaway packaging (14%), CDL containers (12%) and other paper or plastic litter which have similar contributions (12%).

However, in terms of volume CDL containers (41%) was the main