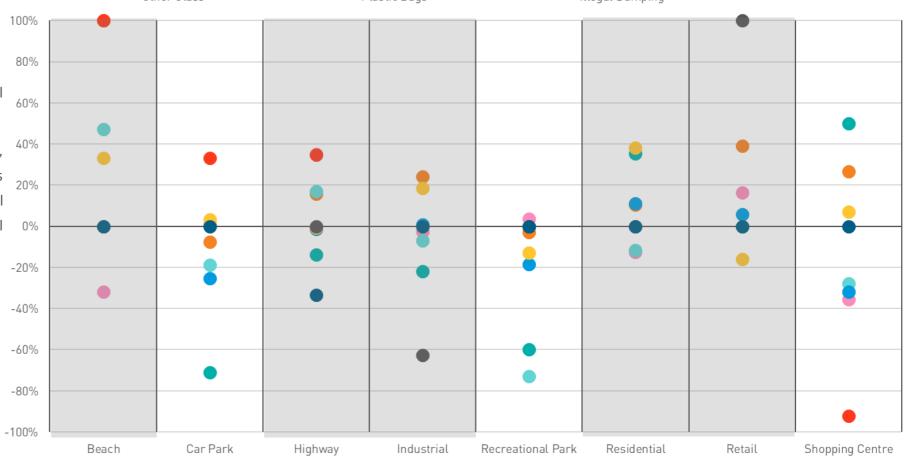

l litter items in WA increased during May 2020 compared to May 2019, there was a decrease in the items recorded at shopping centres, car parks and recreational parks.

All other sites recorded an increase in the litter items during May 2020.



6.4% Highways

13.8%
Retail

7.2%

Residential

-27.3%

Shopping centre

2.7%
Industrial

-8.0% Car park



#### LITTER ITEMS (MAY)





Change from May 2019

Butts & Packaging
 Other Paper
 Other Glass
 General Other
 CDL Beverage Containers
 Other Plastic
 Illegal Dumping

Beaches recorded an increase across all categories except butts & packaging.

Highways increased in butts & packaging, takeaway and general other litter items while increases at industrial sites, retail strips and residential sites were in general other litter and paper items.





#### LITTER ITEMS (MAY)



### MCGREGOR TAN

RESEARCH. STRATEGY. SOLUTIONS.

THANK YOU