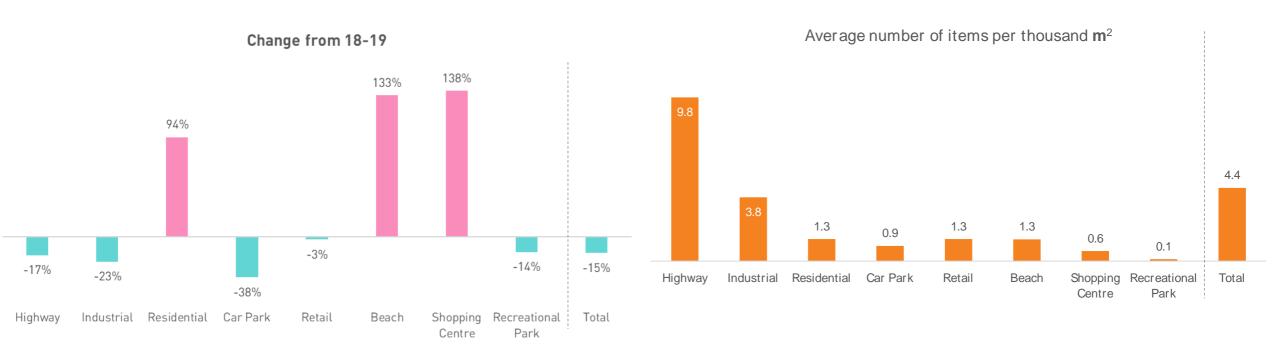

The total area surveyed across all NLI sites in NSW was 235,966m<sup>2</sup>. This area spanned a total of 151 sites.

All sites incorporated within the survey were categorised according to 8 different site types: residential, beach, industrial, car park, shopping centre, retail strip / shop, recreational park, highway

#### Site type representation

The following table outlines the number of sites within each of the 8 distinct site types that were sampled within NSW:

| Site type         | No. of sites |  |
|-------------------|--------------|--|
| Beach             | 16           |  |
| Car Park          | 23           |  |
| Highway           | 27           |  |
| Industrial        | 17           |  |
| Recreational Park | 13           |  |
| Residential       | 26           |  |
| Retail            | 15           |  |
| Shopping Centre   | 14           |  |
| Total             | 151          |  |