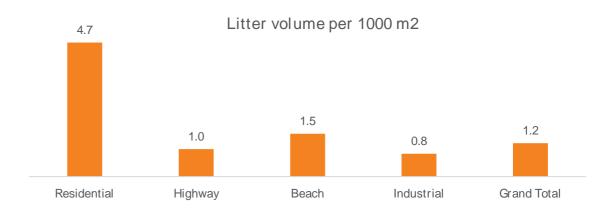

f single use plastic litter items at an overall level for the key contributing item types, there was an increase recorded for spoons & cutlery and sacks — sheeting other bags, lollipop sticks and bread bag tags.



-25%

Snack bags & confectionery wrappers

-7%

**Straws** 

-3%

Takeaway & cups

+17%

Spoons and cutlery

+27%

Sacks – sheeting and other bags 57



#### SINGLE USE PLASTIC BY TYPE OF ITEM





**ILLEGAL DUMPING** 

Illegal dumping remained static this year and recorded no change in terms of both litter items and volume.

However, the key sites recording illegal dumping changed from highways in 2018-19 to residential sites in 2019-20.





12 litter items in 2019-20

276 litre

Litter volume in 2019-20

1.2 litre

Volume per 1,000m<sup>2</sup>



#### **ILLEGAL DUMPING**





#### BRANDS RESPONSIBLE FOR LITTER

17% of litter is branded, with Coca Cola and McDonalds contributing the most to branded litter items in WA.





# Coca Cola McDonalds Red bull Pepsi

Corona

Emu



#### LITTER ITEMS (MAY)

While overall litter items in WA increased during May 2020 compared to May 2019, there was a decrease in the items recorded at shopping centres, car parks and recreational parks.

All other sites recorded an increase in the litter items during May 2020.



6.4% Highways

13.8%
Retail

7.2%

Residential

-27.3%

Shopping centre

2.7%
Industrial

-8.0% Car park



#### LITTER ITEMS (MAY)





Change from May 2019

Butts & Packaging
 Other Paper
 Other Glass
 General Other
 CDL Beverage Containers
 Other Plastic
 Illegal Dumping

Beaches recorded an increase across al