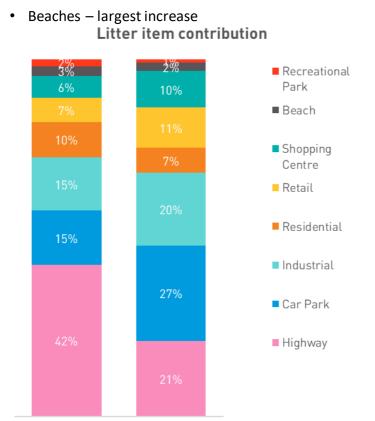

The NLI is a data rich survey and as a result is complex to interpret. To simplify we have consolidated various litter items into broader categories as represented in the table.

Most of the groupings should be selfevident but it is worth explaining the beverage container category in more detail. In this instance we have included in the beverage container category only those items currently classified as eligible containers as part of the SA, NT and NSW CDS schemes.