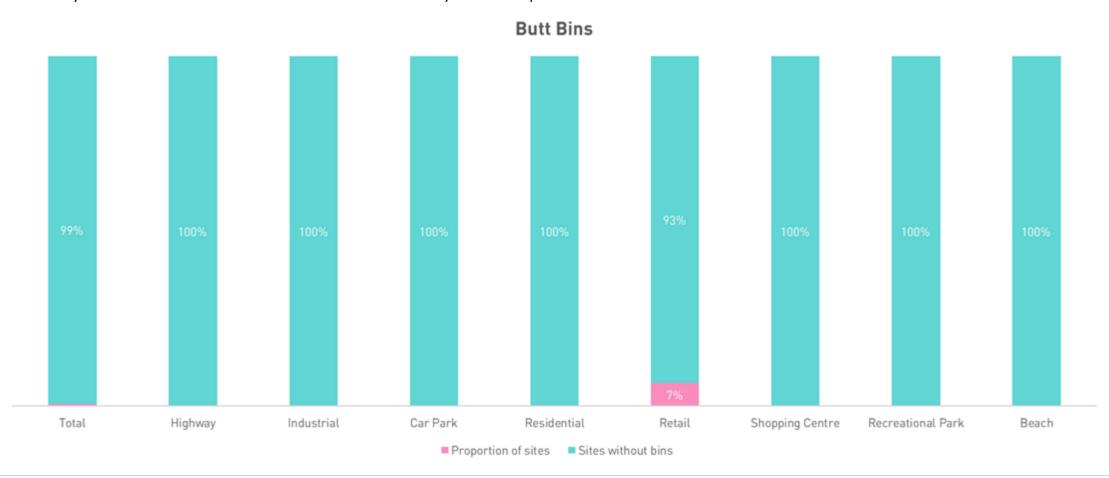

|
| Retail            | 3%                    | -8%                   |
| Shopping Centre   | 2%                    | 120%                  |
| TOTAL             |                       | 17%                   |



#### LITTER BINS

83% of the total sites audited were without bins and contributed 86% of litter items in 2019-20.

Assuming the same proportion of litter as on the sites with bins, potentially if all the sites were equipped with bins then total litter items would be 16% less than their current level.







17%

Sites with bins

14%

Contribution to litter from sites with bins

87%

Car parks without bins

88%

Beaches without bins



#### LITTER BINS BY SITE TYPE



#### **CIGARETTES BUTT BINS**

Only 1% of the sites recorded butt bins in WA – observed only at retail strips



#### **COFFEE CUPS**

The total litter for coffee cups contributed 1% of litter items and decreased in 2019-20 by 4.3%.

Highways contributed to most of the litter items for coffee cups and increased by 3.3% this year.

The decrease in litter items at an overall level was attributed to the decrease at residential sites, car parks and retail strips and beaches.





100 litter items in 2019-20

**-4%**Decrease from 2018-19

49 litre

Volume of litter in 2019-20

## Highways

Key contributor

+3%
Increase at highways

Sites contribution & change from last year (2019-20 over 2018-19)



#### SINGLE USE PLASTIC

Single use plastic contributed 7% of the overall litter and decreased by 8.2% in 2019-20. There has been a continuous decline in the single use plastic litter items over the last 10