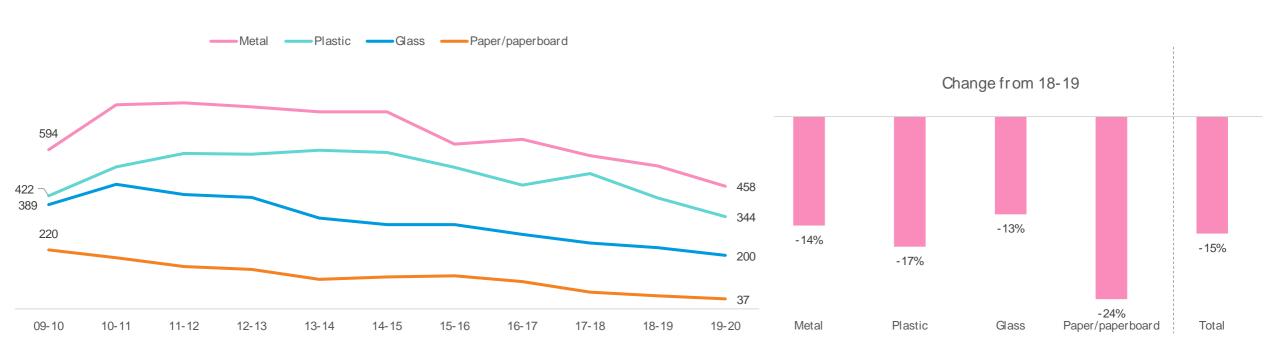

ntributing sites highways and industrial sites.

Residential sites, beaches and shopping centres recorded an increase in litter items as well as volumes, albeit a low contribution.





#### **CDL BEVERAGE CONTAINERS**

Residential sites are the sites that could be used to reduce litter for CDL beverage containers.





X Axis: Change of total litter items by site Y Axis: Change of litter for CDL by site Size of bubble: Contribution of the site to CDL

#### CDL BEVERAGE CONTAINERS MATERIAL

Metal and plastic items contributed the most to CDL beverage container litter and recorded a decrease this year.

There were falls in litter recoded across all material types in WA.



-14% Metal

-17%
Plastic

-13%
Glass

-24%
Paper / paperboard



#### CDL BEVERAGE CONTAINERS MATERIAL (LITTER ITEMS)





## CDL BEVERAGE CONTAINERS MATERIAL (LITTER ITEMS) BY SITE TYPE

Residential sites, shopping centres and beaches recorded increases across all material types.

Retail sites recorded an increase in glass items.

| METAL             | Contribution<br>in 19-20 | Change from 18-<br>19 |
|-------------------|--------------------------|-----------------------|
| Highway           | 84%                      | -16%                  |
| Industrial        | 7%                       | -19%                  |
| Residential       | 3%                       | 82%                   |
| Car Park          | 3%                       | -31%                  |
| Retail            | 1%                       | -29%                  |
| Shopping Centre   | 1%                       | 75%                   |
|