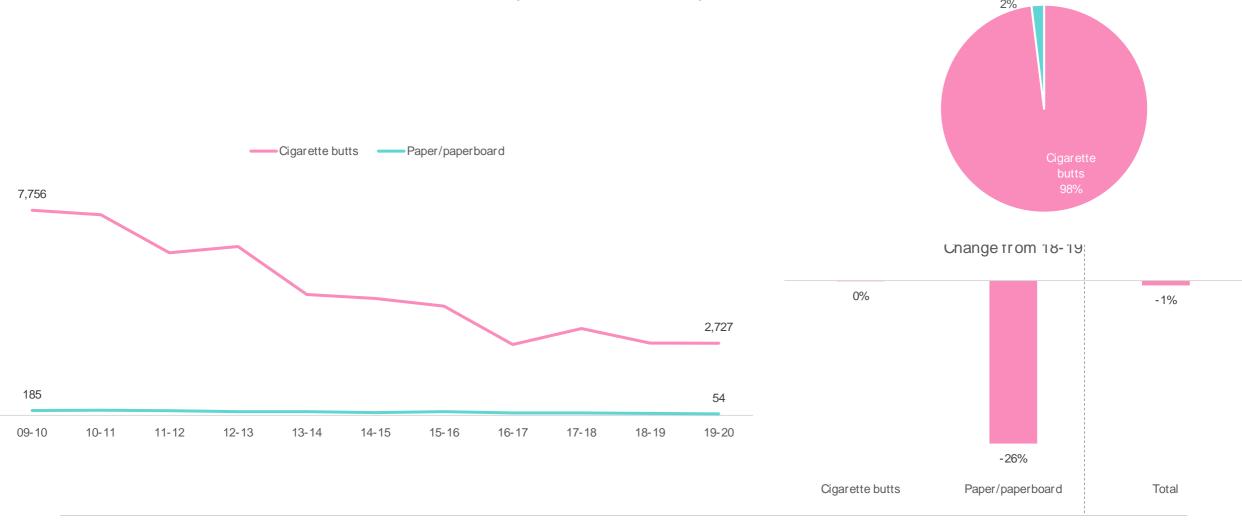

The NLI is a data rich survey and as a result is complex to interpret. To simplify we have consolidated various litter items into broader categories as represented in the table.

Most of the groupings should be selfevident but it is worth explaining the beverage container category in more detail. In this instance we have included in the beverage container category only those items currently classified as eligible containers as part of the SA, NT and NSW CDS schemes.