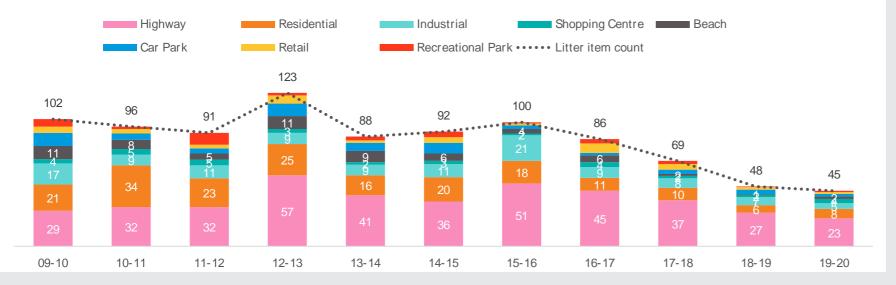

| 80%                   |
| Industrial        | 4%                    | -33%                  |
| Beach             | 2%                    | 250%                  |
| Shopping Centre   | 1%                    | 100%                  |
| Recreational Park | 0%                    | -67%                  |
| TOTAL             |                       | 43%                   |

#### PLASTIC SHOPPING BAGS

Plastic shopping bags contributed 1% of litter items and decreased by 7.3% this year. The contribution in terms of volume was even lower than items (0.2%).

Highways (51%) was the top contributor followed by residential sites (17%) and industrial sites (10%).

Highways, residential sites and shopping centres had higher contributions to plastic bags compared to overall litter.



Sites contribution



45

(-7.3% decrease)

litter items in 2019-20

0.2

(-0.01 items)

items per 1,000m<sup>2</sup>

3 litre

(-2.5% decrease)

Litter volume in 2019-20

0.01 litre

Volume per 1,000m<sup>2</sup>



#### PLASTIC SHOPPING BAGS (LITTER ITEMS)

The fall in the litter items for plastic shopping bags this year was attributed to decreases at highways, however, plastic shopping bags increased at residential sites, shopping centres, beaches and recreational parks.





#### PLASTIC SHOPPING BAGS (LITTER ITEMS)

#### Priority order:

- Residential sites—high contributing, growing faster for the category (25%) compared to the overall litter increase (10%).
- Shopping centres overall litter decreased (-1.1%) but litter for plastic shopping bags increasing sharply (75.0%).





###