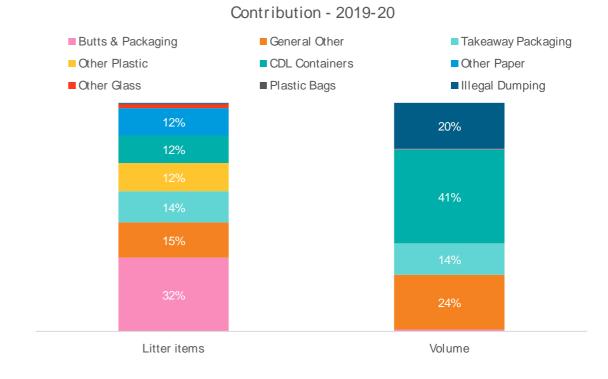

The NLI is a data rich survey and as a result is complex to interpret. To simplify we have consolidated various litter items into broader categories as represented in the table.

Most of the groupings should be selfevident but it is worth explaining the beverage container category in more detail. In this instance we have included in the beverage container category only those items currently classified as eligible containers as part of the SA, NT and NSW CDS schemes.