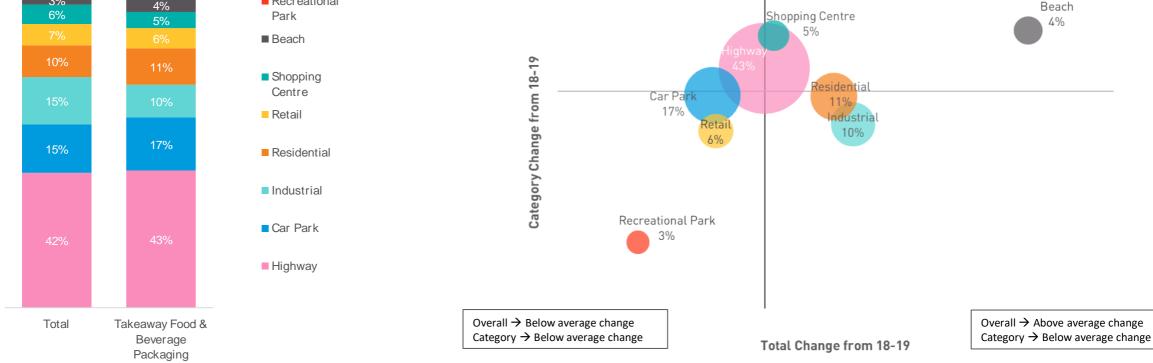

crease)

litter items in 2019-20

5

(-0.2 items)

items per 1,000m<sup>2</sup>

189 litre

(-3% decrease)

Litter volume in 2019-20

0.8 litre

(-0.02 litre)

Volume per 1,000m<sup>2</sup>



### TAKEAWAY PACKAGING (LITTER ITEMS)

Overall litter items for takeaway packaging decreased by 2.7% in 2019–20, however, there were increases in litter items at highways, recreational parks and shopping centres recorded this year.

Industrial sites were associated with the highest number of litter items per thousand metre square followed by beaches, highways and car parks.





### TAKEAWAY PACKAGING (LITTER ITEMS)

#### Priority order

- Highways highest contribution and litter for takeaway (7%) increasing faster than overall litter which decreased at highways (-2.8%)
- Beaches highest increase





### TAKEAWAY PACKAGING MATERIAL

Plastic packaging items were the highest contributor to overall takeaway packaging litter items and decreased by 5.6% this year.

While in terms of volume, paper / paperboard contributed the most followed by plastic and metal items.



-6%

Item change for Plastic

-3%

Volume change for Plastic

+0.2%

Item growth for Paper / paperboard

-1%

Volume change Paper / paperboard

+3%

Item growth for Metal



## TAKEAWAY PACKAGING MATERIAL (LITTER ITEMS)

Plastic takeaway items have declined steadily over the last 10 years and driven the overall decline in the litter items for takeaway packaging.

However, there was an increase in paper / paperboard and metal items in this year.





# TAKEAWAY PACKAGING MATERIAL (LITTER ITEMS) – BY SITE TYPE

While plastic