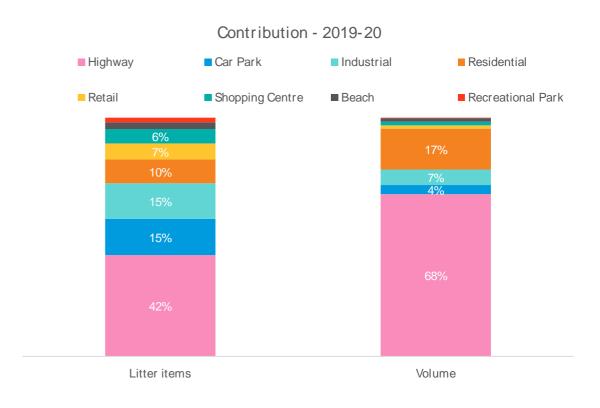

The NLI is a data rich survey and as a result is complex to interpret. To simplify we have consolidated various litter items into broader categories as represented in the table.

Most of the groupings should be selfevident but it is worth explaining the beverage container category in more detail. In this instance we have included in the beverage container category only those items currently classified as eligible containers as part of the SA, NT and NSW CDS schemes.