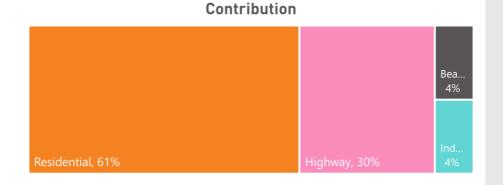

one third of the litter for single use plastics followed by straws (23%) and takeaway and cups (17%).

While there was a fall in the number of single use plastic litter items at an overall level for the key contributing item types, there was an increase recorded for spoons & cutlery and sacks — sheeting other bags, lollipop sticks and bread bag tags.



-25%

Snack bags & confectionery wrappers

-7%

**Straws** 

-3%

Takeaway & cups

+17%

Spoons and cutlery

+27%

Sacks – sheeting and other bags 57



#### SINGLE USE PLASTIC BY TYPE OF ITEM





**ILLEGAL DUMPING** 

Illegal dumping remained static this year and recorded no change in terms of both litter items and volume.

However, the key sites recording illegal dumping changed from highways in 2018-19 to residential sites in 2019-20.





12 litter items in 2019-20

276 litre

Litter volume in 2019-20

1.2 litre

Volume per 1,000m<sup>2</sup>



#### **ILLEGAL DUMPING**





#### BRANDS RESPONSIBLE FOR LITTER

17% of litter is branded, with Coca Cola and McDonalds contributing the most to branded litter items in WA.





# Coca Cola McDonalds Red bull Pepsi

Corona

Emu



#### LITTER ITEMS (MAY)

While overall litter items in WA increased during May 2020 compared to May 2019, there was a decrease in the items recorded at shopping centres, car parks and recreational parks.

All other sites recorded an increase in the litter items during May 2020.



6.4% Highways

13.8%
Retail

7.2%

Residential

-27.3%

Shopping centre

2.7%
Industrial

-8.0% Car park



#### LITTER ITEMS (MAY)





Change from May 2019

Butts & Packag