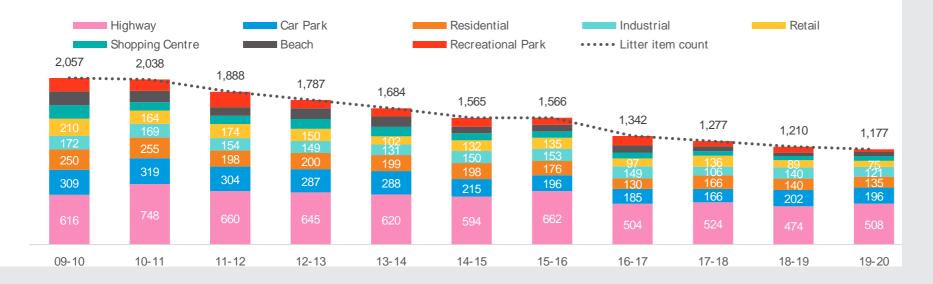

The NLI is a data rich survey and as a result is complex to interpret. To simplify we have consolidated various litter items into broader categories as represented in the table.

Most of the groupings should be selfevident but it is worth explaining the beverage container category in more detail. In this instance we have included in the beverage container category only those items currently classified as eligible containers as part of the SA, NT and NSW CDS schemes.