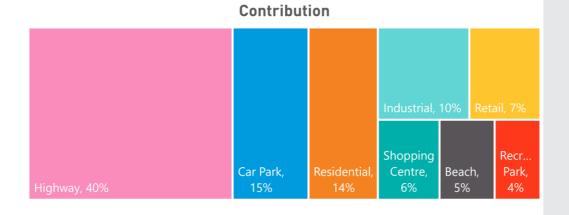

The total area surveyed across all NLI sites in NSW was 235,966m<sup>2</sup>. This area spanned a total of 151 sites.

All sites incorporated within the survey were categorised according to 8 different site types: residential, beach, industrial, car park, shopping centre, retail strip / shop, recreational park, highway