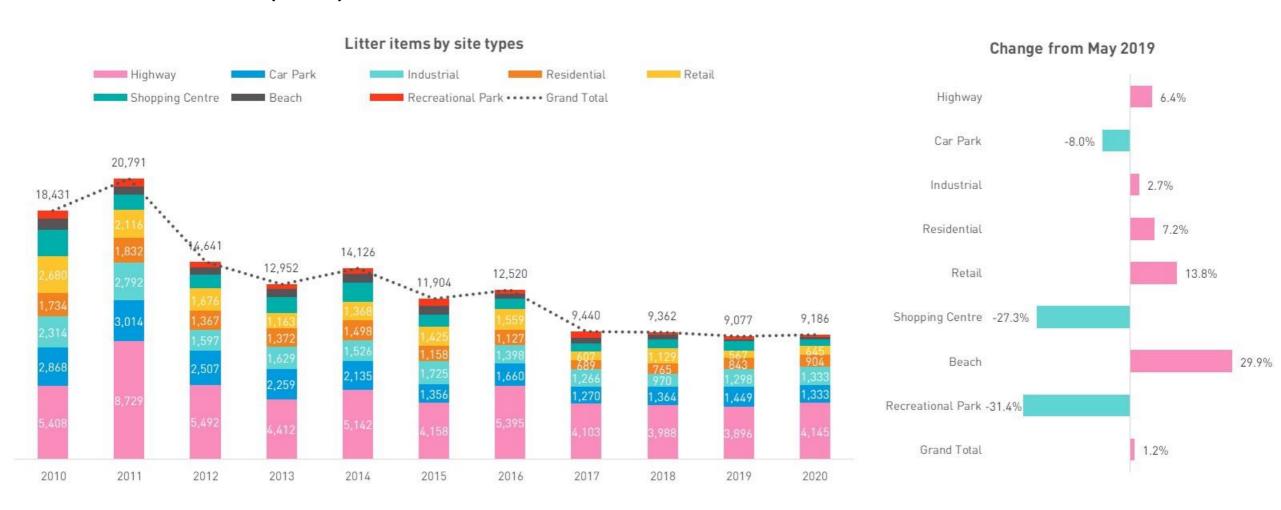

The total area surveyed across all NLI sites in NSW was 235,966m<sup>2</sup>. This area spanned a total of 151 sites.

All sites incorporated within the survey were categorised according to 8 different site types: residential, beach, industrial, car park, shopping centre, retail strip / shop, recreational park, highway

#### Site type representation

The following table outlines the number of sites within each of the 8 distinct site types that were sampled within NSW:

| Site type         | No. of sites |  |
|-------------------|--------------|--|
| Beach             | 16           |  |
| Car Park          | 23           |  |
| Highway           | 27           |  |
| Industrial        | 17           |  |
| Recreational Park | 13           |  |
| Residential       | 26           |  |
| Retail            | 15           |  |
| Shopping Centre   | 14           |  |
| Total             | 151          |  |