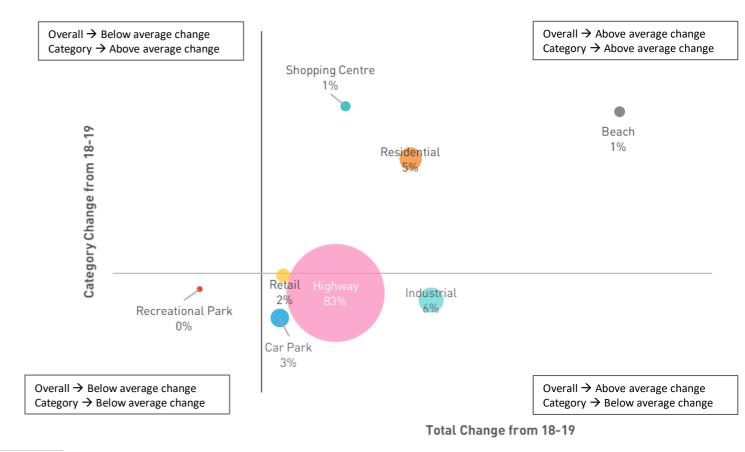

ems counted for CDL beverage containers, the contribution was much higher for this category compared to overall litter contribution from highways.



Sites contribution



1,038

(-15.2% decrease)

litter items in 2019-20

4.4

(-0.8 items)

items per 1,000m<sup>2</sup>

567 litre

(-16.3% decrease)

Litter volume in 2019-20

2.4 litre

(-0.5 litre)

Volume per 1,000m<sup>2</sup>



### **CDL BEVERAGE CONTAINERS**

The overall decrease in litter items was driven by the key contributing sites highways and industrial sites.

Residential sites, beaches and shopping centres recorded an increase in litter items as well as volumes, albeit a low contribution.





#### **CDL BEVERAGE CONTAINERS**

Residential sites are the sites that could be used to reduce litter for CDL beverage containers.





X Axis: Change of total litter items by site Y Axis: Change of litter for CDL by site Size of bubble: Contribution of the site to CDL

#### CDL BEVERAGE CONTAINERS MATERIAL

Metal and plastic items contributed the most to CDL beverage container litter and recorded a decrease this year.

There were falls in litter recoded across all material types in WA.



-14% Metal

-17%
Plastic

-13%
Glass

-24%
Paper / paperboard



#### CDL BEVERAGE CONTAINERS MATERIAL (LITTER ITEMS)





## CDL BEVERAGE CONTAINERS MATERIAL (LITTER ITEMS) BY SITE TYPE

Residential sites, shopping centres and beaches recorded increases across all material types.

Retail sites recorded an increase in glass items.

| METAL             | Contribution<br>in 19-20 | Change from 18-<br>19 |
|-------------------|-----------