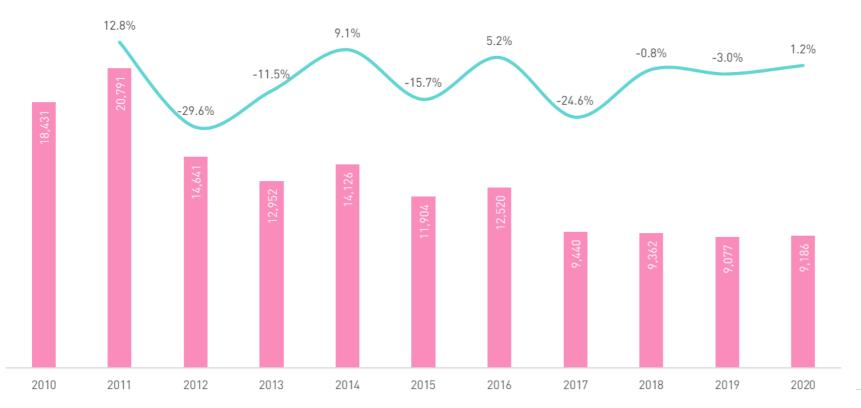

orded no change in terms of both litter items and volume.

However, the key sites recording illegal dumping changed from highways in 2018-19 to residential sites in 2019-20.





12 litter items in 2019-20

276 litre

Litter volume in 2019-20

1.2 litre

Volume per 1,000m<sup>2</sup>



#### **ILLEGAL DUMPING**





#### BRANDS RESPONSIBLE FOR LITTER

17% of litter is branded, with Coca Cola and McDonalds contributing the most to branded litter items in WA.





# Coca Cola McDonalds Red bull Pepsi

Corona

Emu



#### LITTER ITEMS (MAY)

While overall litter items in WA increased during May 2020 compared to May 2019, there was a decrease in the items recorded at shopping centres, car parks and recreational parks.

All other sites recorded an increase in the litter items during May 2020.



6.4% Highways

13.8%
Retail

7.2%

Residential

-27.3%

Shopping centre

2.7%
Industrial

-8.0% Car park



#### LITTER ITEMS (MAY)





Change from May 2019

Butts & Packaging
 Other Paper
 Other Glass
 General Other
 CDL Beverage Containers
 Other Plastic
 Illegal Dumping

Beaches recorded an increase across all categories except butts & packaging.

Highways increased in butts & packaging, takeaway and general other litter items while increases at industrial sites, retail strips and residential sites were in general other litter and paper items.





#### LITTER ITEMS (MAY)



### MCGREGOR TAN

RESEARCH. STRATEGY. SOLUTIONS.

THANK YOU