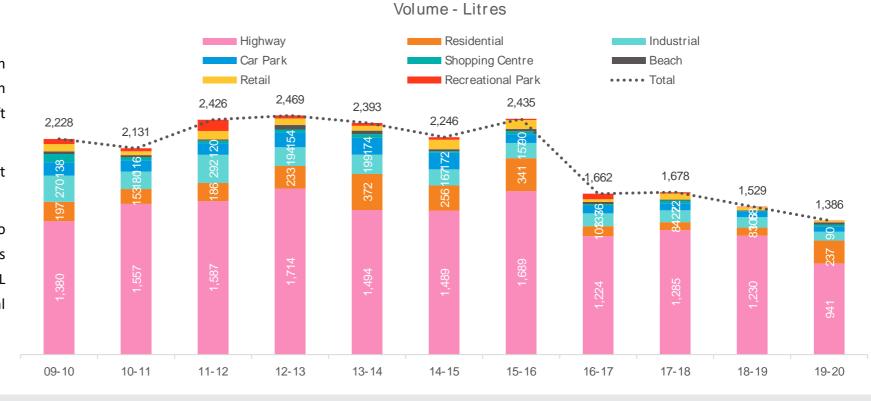

The NLI is a data rich survey and as a result is complex to interpret. To simplify we have consolidated various litter items into broader categories as represented in the table.

Most of the groupings should be selfevident but it is worth explaining the beverage container category in more detail. In this instance we have included in the beverage container category only those items currently classified as eligible containers as part of the SA, NT and NSW CDS schemes.