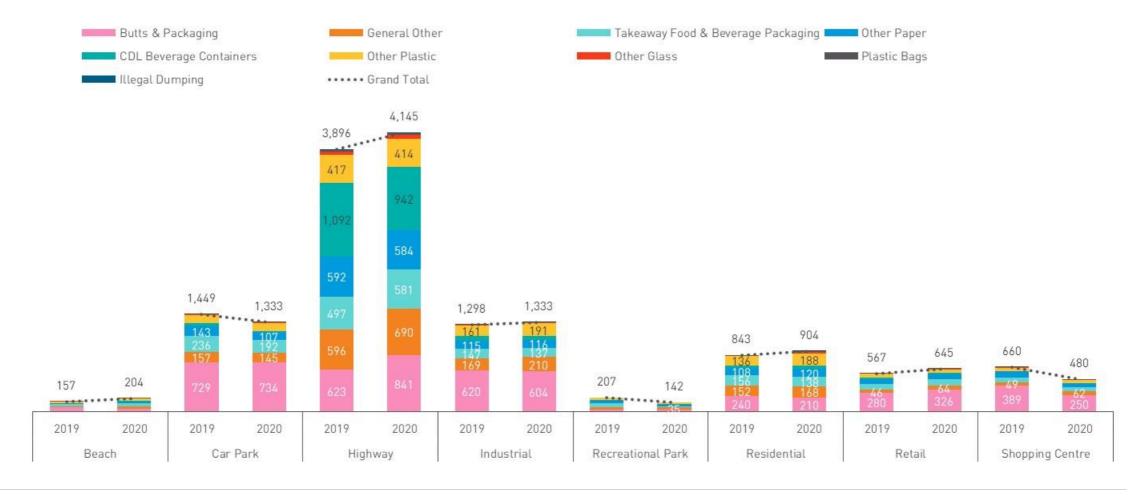

d during May 2020 compared to May 2019, there was a decrease in the items recorded at shopping centres, car parks and recreational parks.

All other sites recorded an increase in the litter items during May 2020.



6.4% Highways

13.8%
Retail

7.2%

Residential

-27.3%

Shopping centre

2.7%
Industrial

-8.0% Car park



#### LITTER ITEMS (MAY)





Change from May 2019

Butts & Packaging
 Other Paper
 Other Glass
 General Other
 CDL Beverage Containers
 Other Plastic
 Illegal Dumping

Beaches recorded an increase across all categories except butts & packaging.

Highways increased in butts & packaging, takeaway and general other litter items while increases at industrial sites, retail strips and residential sites were in general other litter and paper items.





#### LITTER ITEMS (MAY)



### MCGREGOR TAN

RESEARCH. STRATEGY. SOLUTIONS.

THANK YOU