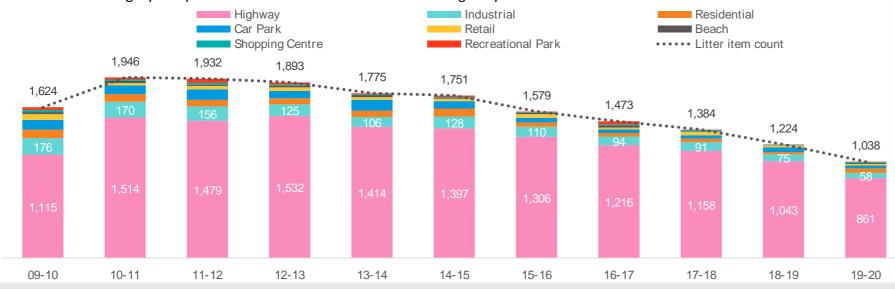

The total area surveyed across all NLI sites in NSW was 235,966m<sup>2</sup>. This area spanned a total of 151 sites.

All sites incorporated within the survey were categorised according to 8 different site types: residential, beach, industrial, car park, shopping centre, retail strip / shop, recreational park, highway

#### Site type representation

The following table outlines the number of sites within each of the 8 distinct site types that were sampled within NSW:

| Site type         | No. of sites |  |
|-------------------|--------------|--|
| Beach             | 16           |  |
| Car Park          | 23           |  |
| Highway           | 27           |  |
| Industrial        | 17           |  |
| Recreational Park | 13           |  |
| Residential       | 26           |  |
| Retail            | 15           |  |
| Shopping Centre   | 14           |  |
| Total             | 151          |  |