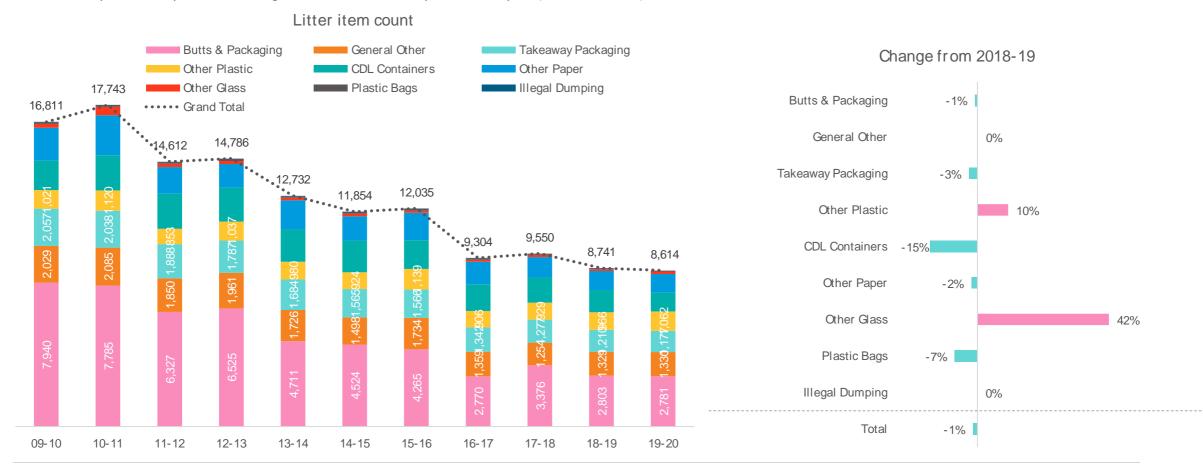

The NLI is a data rich survey and as a result is complex to interpret. To simplify we have consolidated various litter items into broader categories as represented in the table.

Most of the groupings should be selfevident but it is worth explaining the beverage container category in more detail. In this instance we have included in the beverage container category only those items currently classified as eligible containers as part of the SA, NT and NSW CDS schemes.