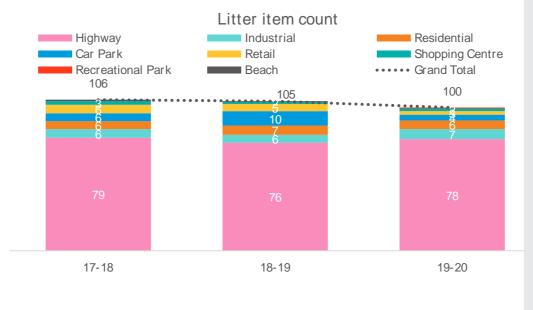

tter as on the sites with bins, potentially if all the sites were equipped with bins then total litter items would be 16% less than their current level.







17%

Sites with bins

14%

Contribution to litter from sites with bins

87%

Car parks without bins

88%

Beaches without bins



#### LITTER BINS BY SITE TYPE



#### **CIGARETTES BUTT BINS**

Only 1% of the sites recorded butt bins in WA – observed only at retail strips



#### **COFFEE CUPS**

The total litter for coffee cups contributed 1% of litter items and decreased in 2019-20 by 4.3%.

Highways contributed to most of the litter items for coffee cups and increased by 3.3% this year.

The decrease in litter items at an overall level was attributed to the decrease at residential sites, car parks and retail strips and beaches.





100 litter items in 2019-20

**-4%**Decrease from 2018-19

49 litre

Volume of litter in 2019-20

## Highways

Key contributor

+3%
Increase at highways

Sites contribution & change from last year (2019-20 over 2018-19)



#### SINGLE USE PLASTIC

Single use plastic contributed 7% of the overall litter and decreased by 8.2% in 2019-20. There has been a continuous decline in the single use plastic litter items over the last 10 years.

Highways (40%) had the highest contribution towards litter for single use plastics and recorded a decrease of only -0.8%.

While overall litter for single use plastics has decreased this year, it recorded high growth at shopping centres and beaches which together account for 11% of the single use plastic litter.





**591**litter items in 2019-20

-8%
Dec