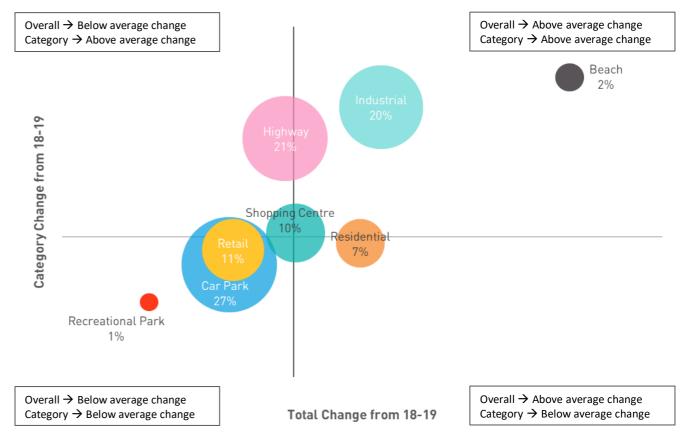

The NLI is a data rich survey and as a result is complex to interpret. To simplify we have consolidated various litter items into broader categories as represented in the table.

Most of the groupings should be selfevident but it is worth explaining the beverage container category in more detail. In this instance we have included in the beverage container category only those items currently classified as eligible containers as part of the SA, NT and NSW CDS schemes.