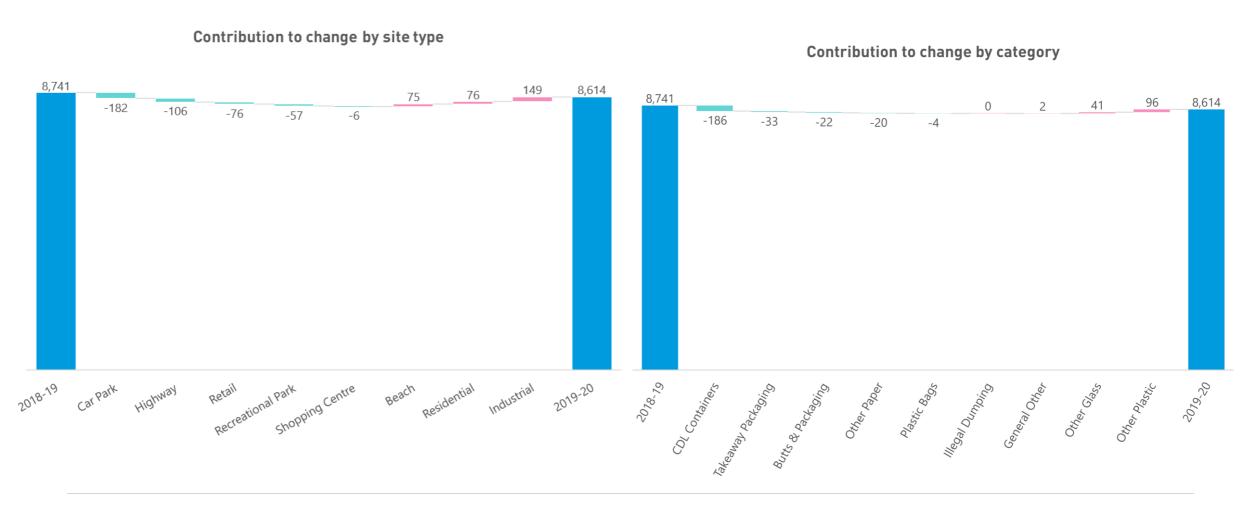

The NLI is a data rich survey and as a result is complex to interpret. To simplify we have consolidated various litter items into broader categories as represented in the table.

Most of the groupings should be selfevident but it is worth explaining the beverage container category in more detail. In this instance we have included in the beverage container category only those items currently classified as eligible containers as part of the SA, NT and NSW CDS schemes.