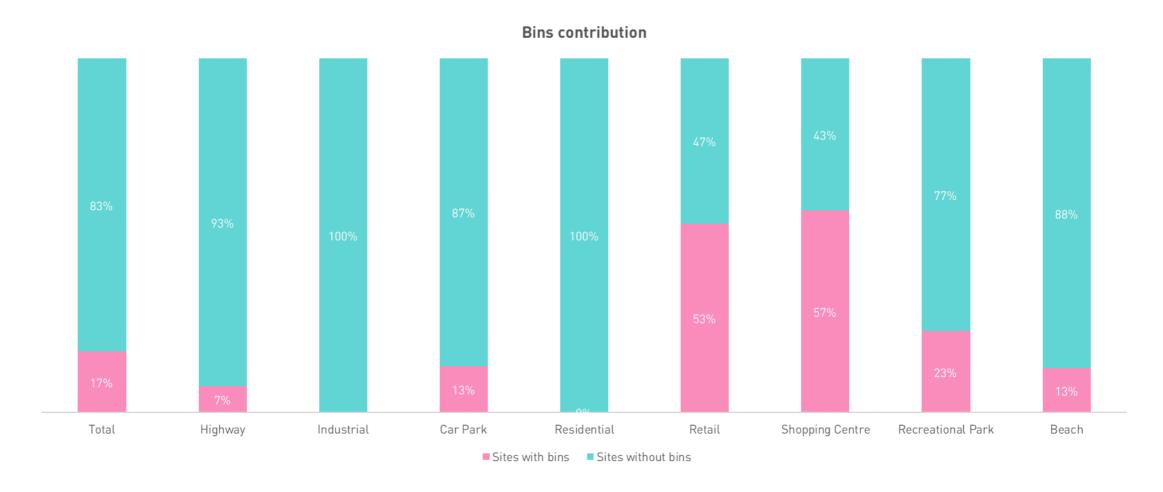

| -18%                  |
| Recreational Park | 3%                    | 44%                   |
| Retail            | 3%                    | -8%                   |
| Shopping Centre   | 2%                    | 120%                  |
| TOTAL             |                       | 17%                   |



#### LITTER BINS

83% of the total sites audited were without bins and contributed 86% of litter items in 2019-20.

Assuming the same proportion of litter as on the sites with bins, potentially if all the sites were equipped with bins then total litter items would be 16% less than their current level.







17%

Sites with bins

14%

Contribution to litter from sites with bins

87%

Car parks without bins

88%

Beaches without bins



#### LITTER BINS BY SITE TYPE



#### **CIGARETTES BUTT BINS**

Only 1% of the sites recorded butt bins in WA – observed only at retail strips



#### **COFFEE CUPS**

The total litter for coffee cups contributed 1% of litter items and decreased in 2019-20 by 4.3%.

Highways contributed to most of the litter items for coffee cups and increased by 3.3% this year.

The decrease in litter items at an overall level was attributed to the decrease at residential sites, car parks and retail strips and beaches.





100 litter items in 2019-20

**-4%**Decrease from 2018-19

49 litre

Volume of litter in 2019-20

## Highways

Key contributor

+3%
Increase at highways

Sites contribution & change from last year (2019-20 over 2018-19)



#### SINGLE USE PLASTIC

Single use plastic contributed 7% of the overall litter and decreased