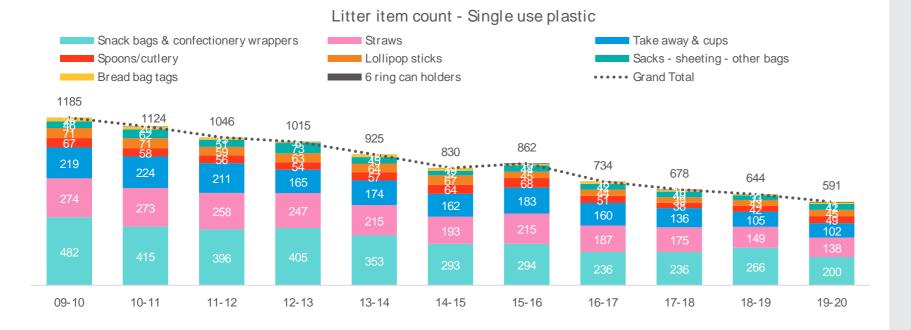

for single use plastics has decreased this year, it recorded high growth at shopping centres and beaches which together account for 11% of the single use plastic litter.





**591**litter items in 2019-20

-8%
Decrease from 2018-19

-1%
Highways

-9% Car park

+43%
Shopping centre

+18%
Beach



#### SINGLE USE PLASTIC BY SITE TYPE





#### SINGLE USE PLASTIC – ITEM TYPE

Snack bags and confectionary wrappers (34%) contributed to more than one third of the litter for single use plastics followed by straws (23%) and takeaway and cups (17%).

While there was a fall in the number of single use plastic litter items at an overall level for the key contributing item types, there was an increase recorded for spoons & cutlery and sacks — sheeting other bags, lollipop sticks and bread bag tags.



-25%

Snack bags & confectionery wrappers

-7%

**Straws** 

-3%

Takeaway & cups

+17%

Spoons and cutlery

+27%

Sacks – sheeting and other bags 57



#### SINGLE USE PLASTIC BY TYPE OF ITEM





**ILLEGAL DUMPING** 

Illegal dumping remained static this year and recorded no change in terms of both litter items and volume.

However, the key sites recording illegal dumping changed from highways in 2018-19 to residential sites in 2019-20.





12 litter items in 2019-20

276 litre

Litter volume in 2019-20

1.2 litre

Volume per 1,000m<sup>2</sup>



#### **ILLEGAL DUMPING**





#### BRANDS RESPONSIBLE FOR LITTER

17% of litter is branded, with Coca Cola and McDonalds contributing the most to branded litter items in WA.





# Coca Cola McDonalds Red bull Pepsi

Corona

Emu



#### LITT