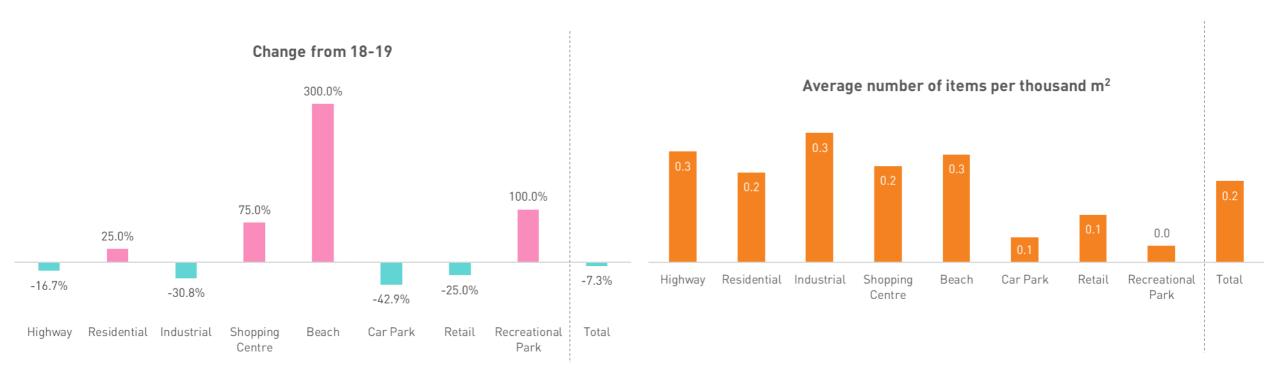

ased by 7.3% this year. The contribution in terms of volume was even lower than items (0.2%).

Highways (51%) was the top contributor followed by residential sites (17%) and industrial sites (10%).

Highways, residential sites and shopping centres had higher contributions to plastic bags compared to overall litter.



Sites contribution



45

(-7.3% decrease)

litter items in 2019-20

0.2

(-0.01 items)

items per 1,000m<sup>2</sup>

3 litre

(-2.5% decrease)

Litter volume in 2019-20

0.01 litre

Volume per 1,000m<sup>2</sup>



#### PLASTIC SHOPPING BAGS (LITTER ITEMS)

The fall in the litter items for plastic shopping bags this year was attributed to decreases at highways, however, plastic shopping bags increased at residential sites, shopping centres, beaches and recreational parks.





#### PLASTIC SHOPPING BAGS (LITTER ITEMS)

#### Priority order:

- Residential sites—high contributing, growing faster for the category (25%) compared to the overall litter increase (10%).
- Shopping centres overall litter decreased (-1.1%) but litter for plastic shopping bags increasing sharply (75.0%).





#### PLASTIC SHOPPING BAGS TYPE (LITTER ITEMS)





Contribution

#### **GENERAL OTHER**

Other general litter items contributed 15% of litter and remained at a similar level to last year. The contribution in terms of volume was slightly higher at 24% and decreased by 6.7% in 2019-20.

Highways (49%) alone contributed to half the litter items followed by industrial sites (16%) and residential sites (12%).



Sites contribution



1,330

(+0.1% increase)

litter items in 2019-20

5