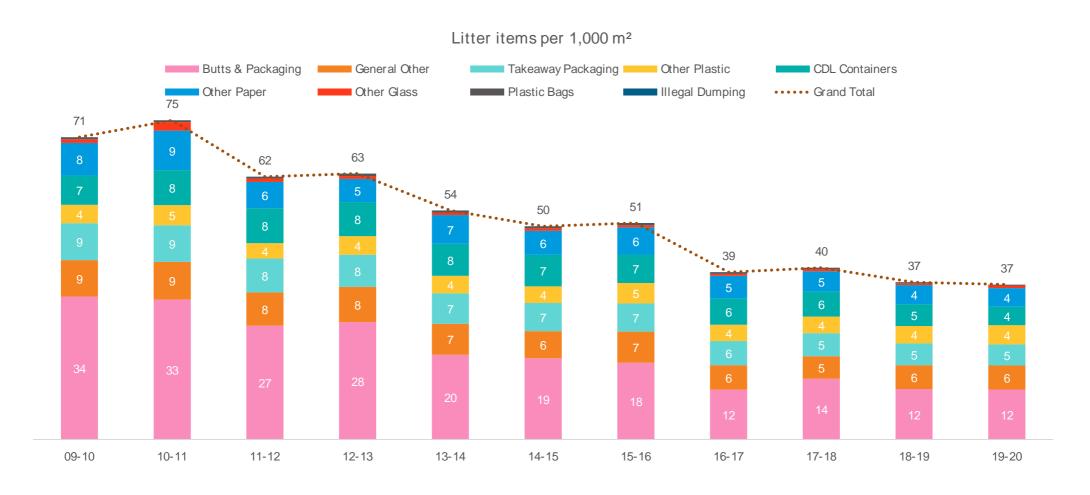

The NLI is a data rich survey and as a result is complex to interpret. To simplify we have consolidated various litter items into broader categories as represented in the table.

Most of the groupings should be selfevident but it is worth explaining the beverage container category in more detail. In this instance we have included in the beverage container category only those items currently classified as eligible containers as part of the SA, NT and NSW CDS schemes.