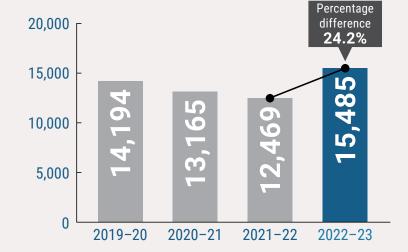

#### Child Safety Investigations commenced

## Action taken as a result of Child Safety Investigations

| Outcome of Child Safety<br>Investigations   | Substa     | ntiated            | Not subs   | stantiated         | Unable to<br>asses |                    | In pro     | Total              |        |
|---------------------------------------------|------------|--------------------|------------|--------------------|--------------------|--------------------|------------|--------------------|--------|
| -                                           | Aboriginal | Non-<br>Aboriginal | Aboriginal | Non-<br>Aboriginal | Aboriginal         | Non-<br>Aboriginal | Aboriginal | Non-<br>Aboriginal |        |
| Intervention action                         | 299        | 241                | 0          | 0                  | 0                  | 0                  | 0          | 0                  | 540    |
| Commence Family Support (s.21)              | 24         | 26                 | 30         | 36                 | 0                  | 0                  | 0          | 0                  | 116    |
| Safety issues addressed – No further action | 841        | 1,173              | 1,416      | 2,867              | 0                  | 0                  | 0          | 0                  | 6,297  |
| Action not possible                         | 58         | 39                 | 0          | 0                  | 537                | 809                | 0          | 0                  | 1,443  |
| In process                                  | 0          | 0                  | 0          | 0                  | 0                  | 0                  | 2,155      | 3,004              | 5,159  |
| Commence Intensive Family Support (s.32)    | 831        | 794                | 26         | 32                 | 0                  | 0                  | 0          | 0                  | 1,683  |
| Referral to external program                | 37         | 67                 | 35         | 108                | 0                  | 0                  | 0          | 0                  | 247    |
| Total                                       | 2,090      | 2,340              | 1,507      | 3,043              | 537                | 809                | 2,155      | 3,004              | 15,485 |

#### **Outcomes of Child Safety Investigations, by district**

| District              |            | ention<br>tion     | Intensiv<br>Sup |                    | Family     | Support            | Refer<br>external | ral to<br>program  | Safety<br>addre | issues<br>essed    |            | on not<br>sible    | In pi          | ocess                | Total  |
|-----------------------|------------|--------------------|-----------------|--------------------|------------|--------------------|-------------------|--------------------|-----------------|--------------------|------------|--------------------|----------------|----------------------|--------|
|                       | Aboriginal | Non-<br>Aboriginal | Aboriginal      | Non-<br>Aboriginal | Aboriginal | Non-<br>Aboriginal | Aboriginal        | Non-<br>Aboriginal | Aboriginal      | Non-<br>Aboriginal | Aboriginal | Non-<br>Aboriginal | Aborigina<br>I | l Non-<br>Aboriginal |        |
| Other work units      |            |                    |                 |                    |            |                    |                   |                    |                 |                    |            |                    |                |                      |        |
| Substantiated         | 0          | 0                  | 0               | 0                  | 0          | 0                  | 0                 | 0                  | 0               | 1                  | 0          | 0                  | 0              | 0                    | 1      |
| Not substantiated     | 0          | 0                  | 1               | 0                  | 0          | 0                  | 0                 | 0                  | 0               | 2                  | 0          | 0                  | 0              | 0                    | 3      |
| Unable to<br>complete | 0          | 0                  | 0               | 0                  | 0          | 0                  | 0                 | 0                  | 0               | 0                  | 0          | 2                  | 0              | 0                    | 2      |
| In process            | 0          | 0                  | 0               | 0                  | 0          | 0                  | 0                 | 0                  | 0               | 0                  | 0          | 0                  | 9              | 9                    | 18     |
| Total                 | 0          | 0                  | 1               | 0                  | 0          | 0                  | 0                 | 0                  | 0               | 3                  | 0          | 2                  | 9              | 9                    | 24     |
| Grand total           | 299        | 241                | 857             | 826                | 54         | 62                 | 72                | 175                | 2,257           | 4,040              | 595        | 848                | 2,155          | 3,004                | 15,485 |