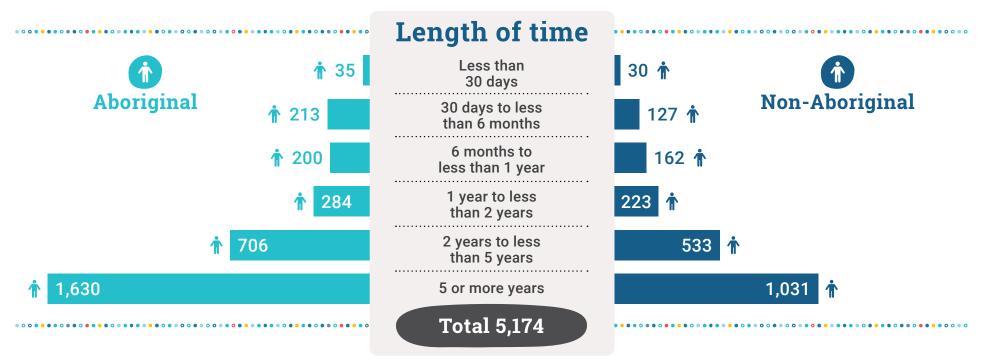

## Children and young people by length of time in care, by district

| District            | Less thar  | n 30 days          |            | s to less<br>months |            | s to less<br>1 year | -          | less than<br>ears  |            | less than<br>ears  | 5 years    | or more            | Total |
|---------------------|------------|--------------------|------------|---------------------|------------|---------------------|------------|--------------------|------------|--------------------|------------|--------------------|-------|
|                     | Aboriginal | Non-<br>Aboriginal | Aboriginal | Non-<br>Aboriginal  | Aboriginal | Non-<br>Aboriginal  | Aboriginal | Non-<br>Aboriginal | Aboriginal | Non-<br>Aboriginal | Aboriginal | Non-<br>Aboriginal |       |
| Armadale            | 8          | 9                  | 10         | 17                  | 28         | 16                  | 24         | 36                 | 42         | 67                 | 188        | 103                | 548   |
| Cannington          | 5          | 0                  | 19         | 6                   | 5          | 16                  | 22         | 21                 | 57         | 53                 | 143        | 99                 | 446   |
| East Kimberley      | 0          | 0                  | 3          | 0                   | 16         | 0                   | 18         | 0                  | 41         | 0                  | 79         | 0                  | 157   |
| Fremantle           | 2          | 0                  | 5          | 9                   | 13         | 13                  | 18         | 16                 | 35         | 41                 | 73         | 63                 | 288   |
| Goldfields          | 0          | 0                  | 14         | 3                   | 7          | 2                   | 15         | 1                  | 36         | 6                  | 64         | 4                  | 152   |
| Great Southern      | 1          | 3                  | 7          | 4                   | 1          | 4                   | 4          | 13                 | 18         | 5                  | 40         | 23                 | 123   |
| Joondalup           | 0          | 8                  | 13         | 17                  | 14         | 5                   | 10         | 22                 | 37         | 35                 | 81         | 110                | 352   |
| Midland             | 2          | 1                  | 24         | 7                   | 18         | 7                   | 39         | 24                 | 62         | 81                 | 188        | 103                | 556   |
| Mid-West Gascoyne   | 0          | 0                  | 24         | 1                   | 10         | 3                   | 9          | 4                  | 44         | 14                 | 124        | 17                 | 250   |
| Mirrabooka          | 3          | 2                  | 12         | 10                  | 11         | 19                  | 40         | 8                  | 45         | 53                 | 87         | 70                 | 360   |
| Peel                | 1          | 1                  | 7          | 9                   | 10         | 19                  | 11         | 17                 | 28         | 48                 | 64         | 103                | 318   |
| Perth               | 0          | 1                  | 9          | 11                  | 4          | 6                   | 10         | 13                 | 35         | 28                 | 58         | 77                 | 252   |
| Pilbara             | 7          | 0                  | 14         | 0                   | 17         | 0                   | 16         | 0                  | 46         | 0                  | 97         | 2                  | 199   |
| Rockingham          | 0          | 0                  | 6          | 19                  | 4          | 11                  | 10         | 20                 | 30         | 22                 | 56         | 114                | 292   |
| South West          | 2          | 4                  | 17         | 9                   | 22         | 28                  | 13         | 22                 | 42         | 65                 | 105        | 105                | 434   |
| West Kimberley      | 2          | 0                  | 12         | 0                   | 16         | 0                   | 18         | 0                  | 77         | 0                  | 105        | 0                  | 230   |
| Wheatbelt           | 2          | 0                  | 16         | 3                   | 4          | 12                  | 6          | 4                  | 31         | 14                 | 78         | 38                 | 208   |
| Fostering/ Adoption | 0          | 1                  | 1          | 2                   | 0          | 1                   | 1          | 2                  | 0          | 1                  | 0          | 0                  | 9     |
| Total               | 35         | 30                 | 213        | 127                 | 200        | 162                 | 284        | 223                | 706        | 533                | 1,630      | 1,031              | 5,174 |