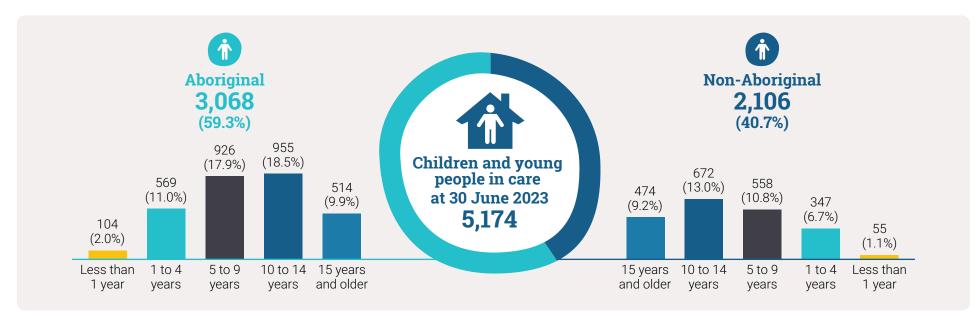

## Children and young people in care at 30 June 2023, by district

| District           | Aboriginal | Non-Aboriginal | Total |
|--------------------|------------|----------------|-------|
| Armadale           | 300        | 248            | 548   |
| Cannington         | 251        | 195            | 446   |
| East Kimberley     | 157        | 0              | 157   |
| Fremantle          | 146        | 142            | 288   |
| Goldfields         | 136        | 16             | 152   |
| Great Southern     | 71         | 52             | 123   |
| Joondalup          | 155        | 197            | 352   |
| Midland            | 333        | 223            | 556   |
| Mid-West Gascoyne  | 211        | 39             | 250   |
| Mirrabooka         | 198        | 162            | 360   |
| Peel               | 121        | 197            | 318   |
| Perth              | 116        | 136            | 252   |
| Pilbara            | 197        | 2              | 199   |
| Rockingham         | 106        | 186            | 292   |
| South West         | 201        | 233            | 434   |
| West Kimberley     | 230        | 0              | 230   |
| Wheatbelt          | 137        | 71             | 208   |
| Fostering/Adoption | 2          | 7              | 9     |
| Total              | 3,068      | 2,106          | 5,174 |

## Age of children and young people in care at 30 June 2023, by district

| District            | Less than 1 year |                    | 1 to 4 years |                    | 5 to 9 years |                    | 10 to 14 years |                    | 15 years and older |                    | Total |
|---------------------|------------------|--------------------|--------------|--------------------|--------------|--------------------|----------------|--------------------|--------------------|--------------------|-------|
|                     | Aboriginal       | Non-<br>Aboriginal | Aboriginal   | Non-<br>Aboriginal | Aboriginal   | Non-<br>Aboriginal | Aboriginal     | Non-<br>Aboriginal | Aboriginal         | Non-<br>Aboriginal |       |
| Armadale            | 14               | 13                 | 50           | 48                 | 76           | 84                 | 101            | 61                 | 59                 | 42                 | 548   |
| Cannington          | 6                | 6                  | 42           | 25                 | 71           | 47                 | 91             | 65                 | 41                 | 52                 | 446   |
| East Kimberley      | 2                | 0                  | 30           | 0                  | 44           | 0                  | 51             | 0                  | 30                 | 0                  | 157   |
| Fremantle           | 8                | 5                  | 31           | 31                 | 40           | 40                 | 39             | 39                 | 28                 | 27                 | 288   |
| Goldfields          | 9                | 2                  | 39           | 5                  | 29           | 3                  | 37             | 2                  | 22                 | 4                  | 152   |
| Great Southern      | 3                | 3                  | 8            | 8                  | 21           | 15                 | 26             | 16                 | 13                 | 10                 | 123   |
| Joondalup           | 4                | 2                  | 27           | 25                 | 42           | 58                 | 52             | 64                 | 30                 | 48                 | 352   |
| Midland             | 8                | 3                  | 59           | 41                 | 124          | 53                 | 89             | 66                 | 53                 | 60                 | 556   |
| Mid-West Gascoyne   | 5                | 1                  | 39           | 6                  | 61           | 10                 | 70             | 14                 | 36                 | 8                  | 250   |
| Mirrabooka          | 8                | 3                  | 40           | 30                 | 62           | 43                 | 65             | 52                 | 23                 | 34                 | 360   |
| Peel                | 5                | 6                  | 18           | 29                 | 35           | 55                 | 38             | 63                 | 25                 | 44                 | 318   |
| Perth               | 4                | 1                  | 24           | 20                 | 35           | 33                 | 37             | 55                 | 16                 | 27                 | 252   |
| Pilbara             | 4                | 0                  | 44           | 0                  | 73           | 0                  | 52             | 1                  | 24                 | 1                  | 199   |
| Rockingham          | 2                | 5                  | 17           | 25                 | 35           | 38                 | 32             | 73                 | 20                 | 45                 | 292   |
| South West          | 7                | 3                  | 30           | 42                 | 57           | 62                 | 63             | 69                 | 44                 | 57                 | 434   |
| West Kimberley      | 8                | 0                  | 53           | 0                  | 80           | 0                  | 57             | 0                  | 32                 | 0                  | 230   |
| Wheatbelt           | 6                | 0                  | 17           | 7                  | 41           | 17                 | 55             | 32                 | 18                 | 15                 | 208   |
| Fostering/ Adoption | 1                | 2                  | 1            | 5                  | 0            | 0                  | 0              | 0                  | 0                  | 0                  | 9     |
| Total               | 104              | 55                 | 569          | 347                | 926          | 558                | 955            | 672                | 514                | 474                | 5,174 |