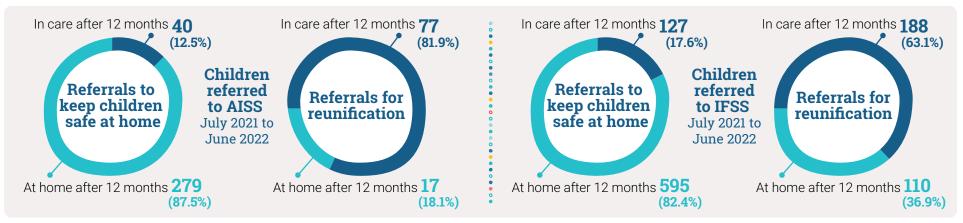

## Effectiveness of Aboriginal In-home Support Service and Intensive Family Support Service referrals in 2021–22