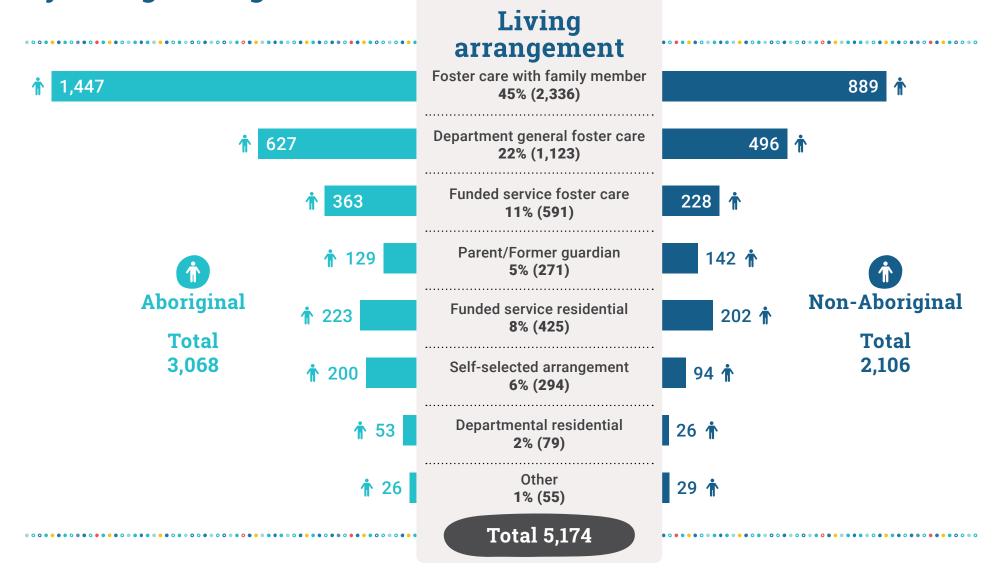

## Children and young people in care at 30 June 2023 by living arrangement

## Children and young people in care at 30 June 2023, by district

| District           | Aboriginal | Non-Aboriginal | Total |
|--------------------|------------|----------------|-------|
| Armadale           | 300        | 248            | 548   |
| Cannington         | 251        | 195            | 446   |
| East Kimberley     | 157        | 0              | 157   |
| Fremantle          | 146        | 142            | 288   |
| Goldfields         | 136        | 16             | 152   |
| Great Southern     | 71         | 52             | 123   |
| Joondalup          | 155        | 197            | 352   |
| Midland            | 333        | 223            | 556   |
| Mid-West Gascoyne  | 211        | 39             | 250   |
| Mirrabooka         | 198        | 162            | 360   |
| Peel               | 121        | 197            | 318   |
| Perth              | 116        | 136            | 252   |
| Pilbara            | 197        | 2              | 199   |
| Rockingham         | 106        | 186            | 292   |
| South West         | 201        | 233            | 434   |
| West Kimberley     | 230        | 0              | 230   |
| Wheatbelt          | 137        | 71             | 208   |
| Fostering/Adoption | 2          | 7              | 9     |
| Total              | 3,068      | 2,106          | 5,174 |