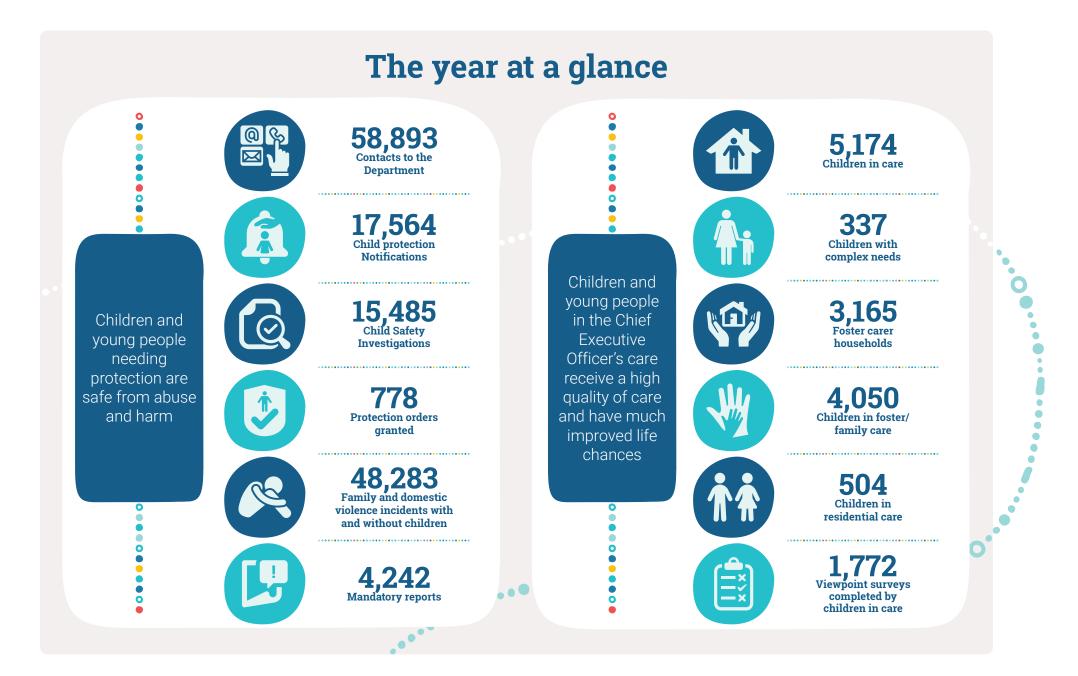

## Contents

| The year at a glance1                                                                                                                                                      |
|----------------------------------------------------------------------------------------------------------------------------------------------------------------------------|
| Family Support Network clients2                                                                                                                                            |
| Intensive Family Support cases, Intensive Family Support<br>Service referrals, Aboriginal In-home Support Service<br>referrals and Best Beginnings Plus cases, by district |
| Effectiveness of Aboriginal In-home Support Service and Intensive Family Support Service referrals in 2021–224                                                             |
| Children of concern in interactions4                                                                                                                                       |
| Child Safety Investigations commenced4                                                                                                                                     |
| Action taken as a result of Child Safety Investigations5                                                                                                                   |
| Outcome of assessed concerns                                                                                                                                               |
| Outcomes of Child Safety Investigations, by district7                                                                                                                      |
| Protection applications lodged and orders granted,<br>by district14                                                                                                        |
| Mandatory reporting15                                                                                                                                                      |
| Crisis Care contacts16                                                                                                                                                     |
| Children and young people in care at 30 June 2023,<br>by district16                                                                                                        |
| Age of children in care at 30 June 202317                                                                                                                                  |