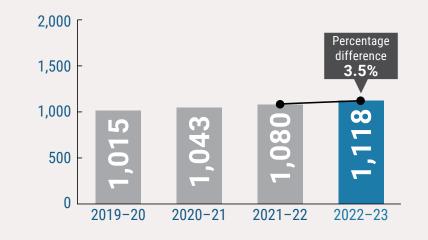

|
| Rockingham        | 12                                | 31                                     |
| South West        | 23                                | 57                                     |
| West Kimberley    | 35                                | 0                                      |
| Wheatbelt         | 10                                | 15                                     |
| Other work units  | 1                                 | 2                                      |
| Total             | 413                               | 365                                    |

\*Orders granted in the financial year may relate to applications made in previous years.

## **Mandatory reporting**



...........

### New Child Safety Investigations from mandatory reports



## **Crisis Care contacts**



32,744 Crisis Care
 1,122 Domestic violence helplines
 412 Youth at risk service

- e.e.

## Children and young people in care at 30 June 2023, by district

| District           | Aboriginal | Non-Aboriginal | Total |
|--------------------|------------|----------------|-------|
| Armadale           | 300        | 248            | 548   |
| Cannington         | 251        | 195            | 446   |
| East Kimberley     | 157        | 0              | 157   |
| Fremantle          | 146        | 142            | 288   |
| Goldfields         | 136        | 16             | 152   |
| Great Southern     | 71         | 52             | 123   |
| Joondalup          | 155        | 197            | 352   |
| Midland            | 333        | 223            | 556   |