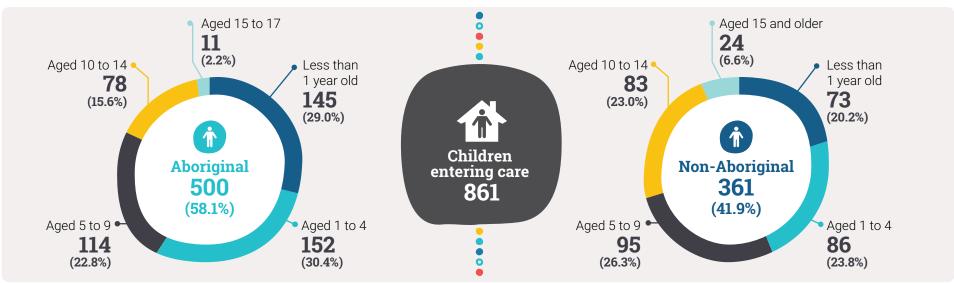

## Age of children entering care during the year

Percentages may not total 100% due to rounding