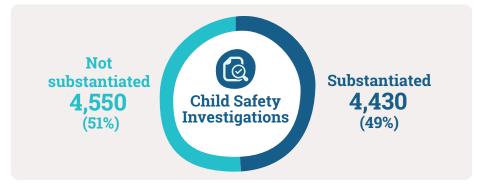

## **Outcome of assessed concerns**

| Outcome of<br>assessed           | Neg        | lect               | Emo<br>abuse | tional<br>– FDV    | Emot<br>abuse | tional<br>– other  | Phy:<br>ab | sical<br>use       |            | kual<br>use        | Wellt<br>conc | 5                  | Total  |
|----------------------------------|------------|--------------------|--------------|--------------------|---------------|--------------------|------------|--------------------|------------|--------------------|---------------|--------------------|--------|
| concerns                         | Aboriginal | Non-<br>Aboriginal | Aboriginal   | Non-<br>Aboriginal | Aboriginal    | Non-<br>Aboriginal | Aboriginal | Non-<br>Aboriginal | Aboriginal | Non-<br>Aboriginal | Aboriginal    | Non-<br>Aboriginal |        |
| Substantiated                    | 97         | 106                | 129          | 176                | 53            | 62                 | 82         | 125                | 46         | 65                 | 2             | 4                  | 947    |
| Substantiated<br>likelihood harm | 862        | 669                | 1,508        | 1,291              | 211           | 306                | 227        | 366                | 124        | 177                | 22            | 24                 | 5,787  |
| Not substantiated                | 952        | 1,203              | 817          | 1,214              | 163           | 466                | 427        | 1,140              | 361        | 949                | 8             | 27                 | 7,727  |
| Suitable adult                   | 1          | 1                  | 0            | 1                  | 0             | 0                  | 0          | 0                  | 0          | 1                  | 0             | 4                  | 8      |
| No suitable adult                | 1          | 2                  | 0            | 0                  | 0             | 0                  | 1          | 0                  | 0          | 1                  | 6             | 8                  | 19     |
| In process                       | 621        | 738                | 759          | 1,217              | 158           | 282                | 282        | 598                | 173        | 428                | 4             | 5                  | 5,265  |
| Unable to<br>complete*           | 256        | 290                | 374          | 388                | 45            | 91                 | 91         | 181                | 85         | 224                | 3             | 13                 | 2,041  |
| Total                            | 2,790      | 3,009              | 3,587        | 4,287              | 630           | 1,207              | 1,110      | 2,410              | 789        | 1,845              | 45            | 85                 | 21,794 |

A Child Safety Investigation may identify more than one concern and the Department assesses each of these concerns individually. \*Refers to circumstances such as a young person's refusal to engage with the Department's worker, or when a subject child or family has relocated during an investigation and their whereabouts are unknown.