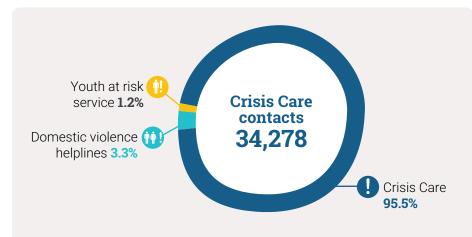

## **Crisis Care contacts**

32,744 Crisis Care
 1,122 Domestic violence helplines
 412 Youth at risk service

- e.e.