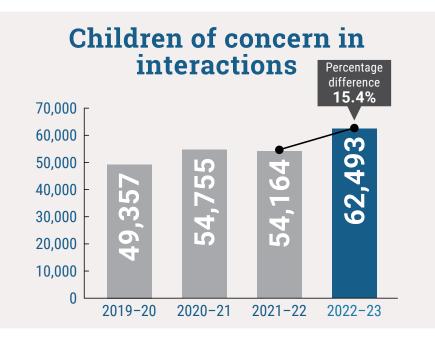

| 54                            |
| West Kimberley    | 106                               | 13                                            | 0                                                | 15                            |
| Wheatbelt         | 36                                | 7                                             | 0                                                | 21                            |
| Total             | 1,659                             | 510                                           | 236                                              | 503                           |

\* The Aboriginal In-home Support Service is a metropolitan service only.

## Effectiveness of Aboriginal In-home Support Service and Intensive Family Support Service referrals in 2021–22





#### Child Safety Investigations commenced



## Action taken as a result of Child Safety Investigations

| Outcome of Child Safety<br>Investigations   | Substa     | ntiated            | Not subs   | stantiated         | Unable to<br>asses |                    | In pro     | Total              |        |
|---------------------------------------------|------------|--------------------|------------|--------------------|--------------------|--------------------|------------|--------------------|--------|
| -                                           | Aboriginal | Non-<br>Aboriginal | Aboriginal | Non-<br>Aboriginal | Aboriginal         | Non-<br>Aboriginal | Aboriginal | Non-<br>Aboriginal |        |
| Intervention action                         | 299        | 241                | 0