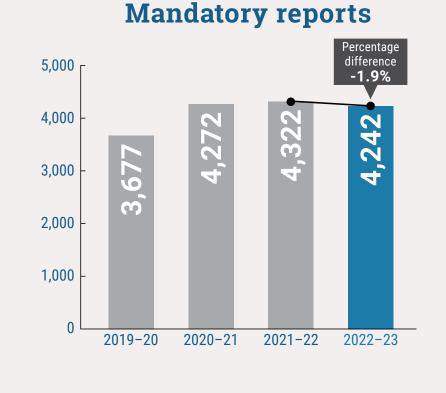

## **Mandatory reporting**

...........

### New Child Safety Investigations from mandatory reports