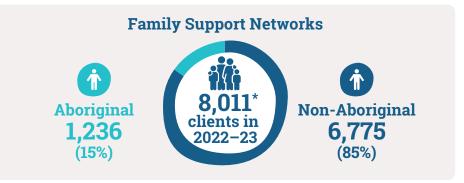

## **Family Support Network clients**

| Family Support Network corridor | Nun                               | nber of cases                |                | Num                               | ber of clients               |                  | Aboriginal clients                |                              |                  |  |
|---------------------------------|-----------------------------------|------------------------------|----------------|-----------------------------------|------------------------------|------------------|-----------------------------------|------------------------------|------------------|--|
|                                 | Assessment<br>and<br>coordination | Intensive case<br>management | Total<br>cases | Assessment<br>and<br>coordination | Intensive case<br>management | Total<br>clients | Assessment<br>and<br>Coordination | Intensive case<br>management | Total<br>clients |  |
| Armadale / Cannington           | 486 95 581                        |                              |                | 1,599                             | 364                          | 1,963            | 208                               | 90                           | 298              |  |
| Fremantle / Rockingham          | 738                               | 92                           | 830            | 2,080 405                         |                              | 2,485            | 265                               | 113                          | 378              |  |
| Mirrabooka / Joondalup          |                                   |                              | 514            | 1,499 250                         |                              | 1,749            | 137                               | 28                           | 165              |  |
| Perth / Midland                 | 485 88 573                        |                              | 573            | 1,628 355                         |                              | 1,983            | 319                               | 107                          | 426              |  |
| Total                           | 2,161 337 <b>2,498</b>            |                              |                | 6,806                             | 1,374                        | 8,180            | 929                               | 338                          | 1,267            |  |

\*The client count in this table is higher than the same in the above infographic. This discrepancy is due to clients being recorded in multiple corridors.