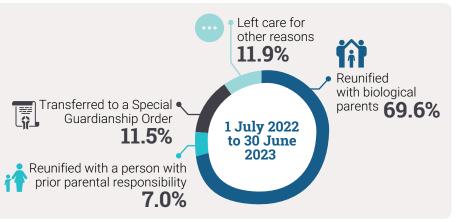

## **Reasons why children left care**<sup>\*</sup>

\*Does not include children who left care on turning 18 years of age.