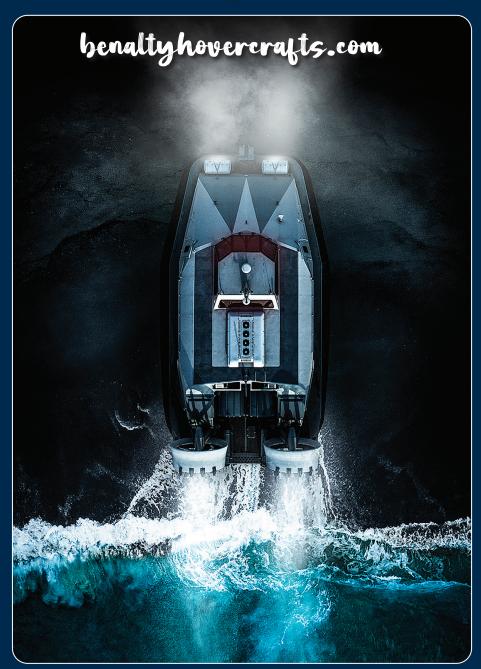

#### **RELIANCE 3000 SERIES**

The Reliance 3000 has been designed for rapid deployment and movement of troops, vehicles, and equipment. Internal layout can be adjusted to either carry more troops or vehicles. The Reliance 3000 can also be equipped with armament for defence of attack.