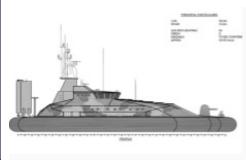

#### **RELIANCE 3000 SERIES**

The Reliance 3000 has been designed for rapid deployment and movement of troops, vehicles, and equipment. Internal layout can be adjusted to either carry more troops or vehicles. The Reliance 3000 can also be equipped with armament for defence of attack.