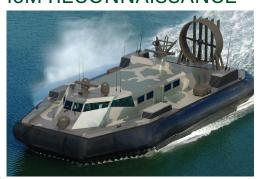

#### 15M RECONNAISSANCE

15m Reconnaissance
- Assault - Border
Security Craft Twin
or single propulsion
Diesel engines - To
suit design parameters
Payload - Pending
design requirements