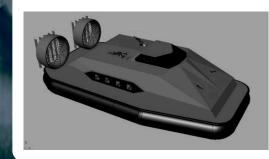

#### PHANTOM STEALTH 17M

The Phantom Stealth was specifically designed for "Special Forces". The craft is designed with several specialized features and is heavily armed for operations that require a high level of sophistication in all areas.